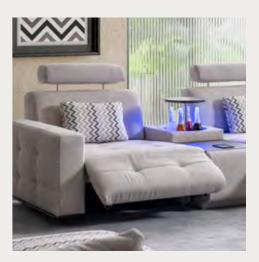

# INSPIRING CORNER LOUNGE RELAX ROOM SETS

Innovative furniture designs integrate corner sofas to craft functional spaces, infusing a modern and airy ambience into your living areas. Sofas by Seyran elevate comfort in your home with their corner set collections, showcasing a range of models, patterns, and dimensions for a contemporary touch.

# Bahar Corner

Crafted to infuse your home with an air of freshness, the Bahar Corner embodies an innovative minimalistic style, elegantly blending square forms. This modular corner set impeccably integrates a rounded wooden form with soft cushions for added comfort and aesthetic appeal.

#### **2024 COLLECTION**

BAHAR CORNER SET

Respire

FLOWERS .

In the Bahar Corner, the back cushions can be reclined to expand the seating area, providing each seat with the comfort of a recliner. The addition of head support and a round-shaped mini pour completes the overall comfort experience.