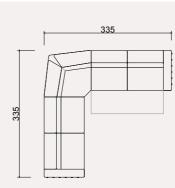

# HAZAR TECHNICAL DIMENSION DRAWINGS

|    |     | 100 |
|----|-----|-----|
| ļ; | 205 | 4   |

205

|   | -+ |  |  |
|---|----|--|--|
| Ŋ | 60 |  |  |

The Hazar Corner, The Hazar Corner, complete with a chaise longue doubling as a bed, is customizable to your preferred measurements, ensuring a tailored fit for ultimate relaxation in an L-shaped setup.