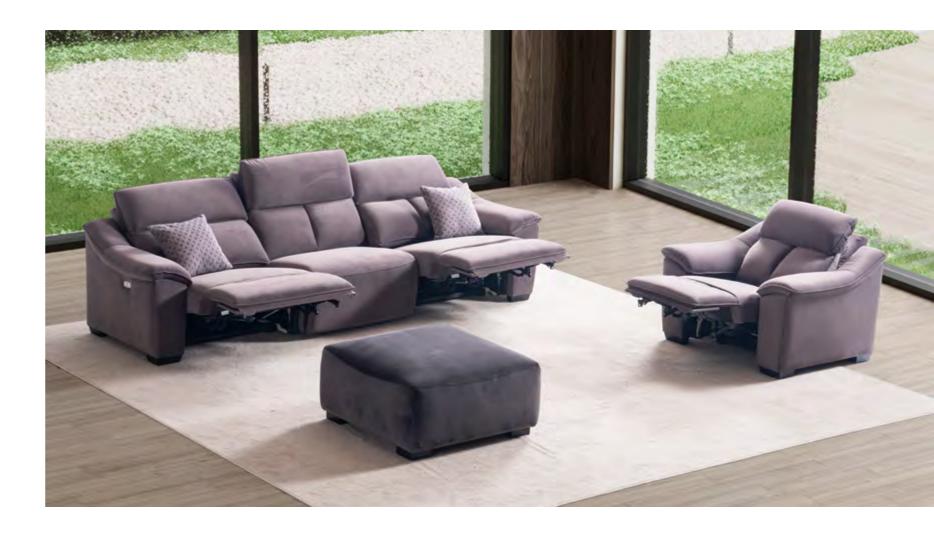

# ARMCHAIR WITH RECLINERS

For those who can't live without the comfort of a recliner, we're delighted to present our collection of single armchairs, which you can use either with the selected sets or independently.

# **2024 NEW COLLECTION**

# Compact and portable...

With its modern design, Eda will become the new favorite in your home with its portability, featuring a phone holder attachment, book & remote pocket, and charging unit.

EDA ARMCHAIR WITH RECLINERS

# CUNDA ARMCHAIR WITH RECLINERS