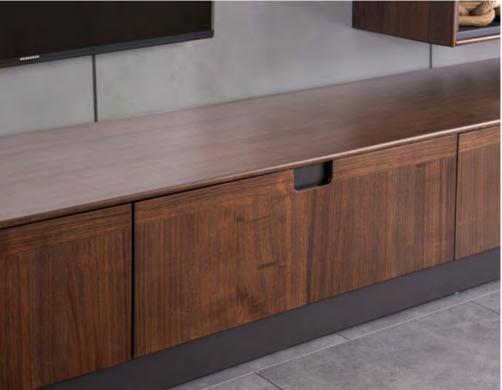

# Napoli Dining Room

Napoli, an Italian breeze, will sweep you off your feet with its elegant legged chairs, dining table designed in harmony with wood and glass, horizontal console, and a wall mirror that adds freshness to the space.

# NAPOLİ DINING ROOM

A console design that will become essential to your life with its storage solutions and aesthetic appeal.

Specifically crafted horizontally to bring brightness to your space, this functional console offers aesthetic solutions both inside and on its top surface.

NAPOLİ DINING ROOM

NAPOLİ TV UNIT

-24-

1

## This accessory cabinet, which is used as a complementary item in many rooms besides the dining room.

Appearing as an ordinary console when closed, but featuring an expandable serving tray, drawers, horizontal bottle rack, and shelf system inside, this wonderful design will take pride of place in your home's focal point.

Experience the warmth of wood with the stylish and functional Napoli TV unit, which adds a captivating look to your home.