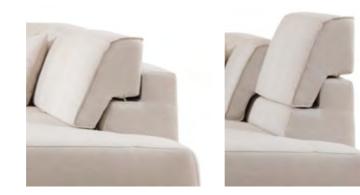

#### HEADREST

It comfortably supports the user's head, neck, and shoulders, enhancing comfort during sitting or reclining. With its ergonomic design, it improves the user's relaxation experience and provides long-lasting comfort.

#### **MOVEABLE HEADREST**

This feature affords the user the opportunity to tailor their seating posture or comfort level to their liking. By providing a heightened sense of flexibility and comfort, they ultimately enrich their experience within their living spaces.