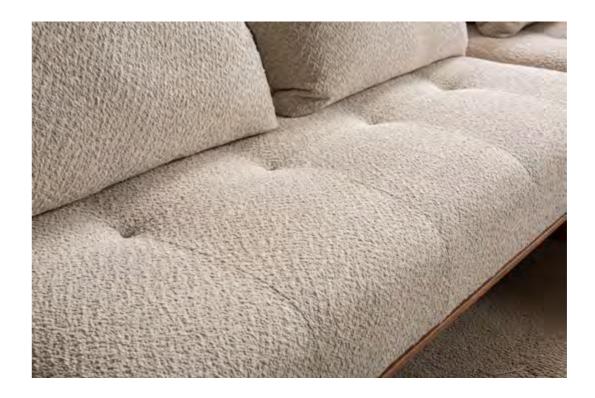

# Bahar Corner

Crafted to infuse your home with an air of freshness, the Bahar Corner embodies an innovative minimalistic style, elegantly blending square forms. This modular corner set impeccably integrates a rounded wooden form with soft cushions for added comfort and aesthetic appeal.

#### A functional design that can be easily and quickly adapted to suit your usage needs...

Offering ergonomic comfort with dual-purpose seat cushions, it provides a multifunctional seating solution. Designed with back support in mind, the seat cushions effortlessly transform to provide neck support for added comfort.