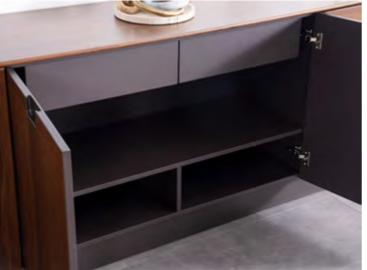

## This accessory cabinet, which is used as a complementary item in many rooms besides the dining room.

Appearing as an ordinary console when closed, but featuring an expandable serving tray, drawers, horizontal bottle rack, and shelf system inside, this wonderful design will take pride of place in your home's focal point.