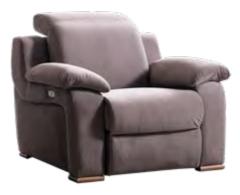

# ARMCHAIR WITH RECLINERS

For those who can't live without the comfort of a recliner, we're delighted to present our collection of single armchairs, which you can use either with the selected sets or independently.

# Compact and portable...

With its modern design, Eda will become the new favorite in your home with its portability, featuring a phone holder attachment, book & remote pocket, and charging unit.

EDA ARMCHAIR WITH RECLINERS

# CUNDA ARMCHAIR WITH RECLINERS