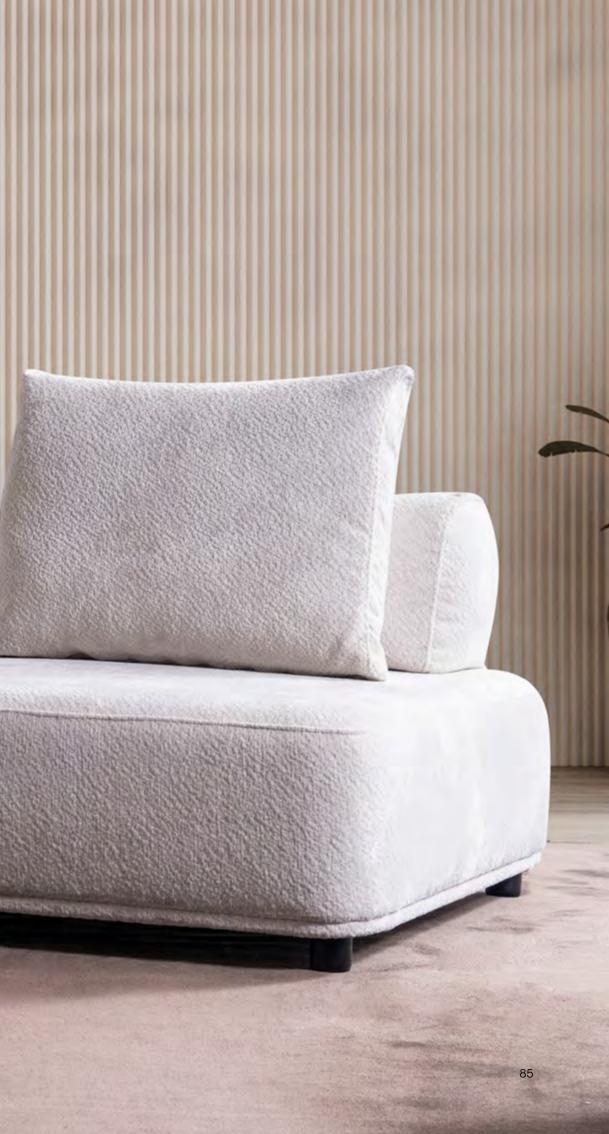

# Bahar Corner

Crafted to infuse your home with an air of freshness, the Bahar Corner embodies an innovative minimalistic style, elegantly blending square forms. This modular corner set impeccably integrates a rounded wooden form with soft cushions for added comfort and aesthetic appeal.

#### **2024 COLLECTION**

BAHAR CORNER SET

Respire

FLOWERS .

In the Bahar Corner, the back cushions can be reclined to expand the seating area, providing each seat with the comfort of a recliner. The addition of head support and a round-shaped mini pour completes the overall comfort experience.