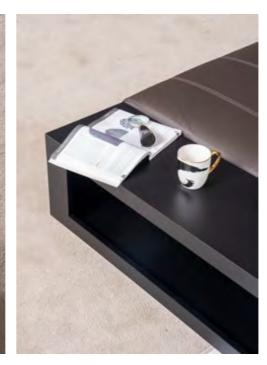

#### DUBAI LIVING ROOM SET

With the Dubai living room set adorned with details that epitomize luxury, you won't want to leave home.

The bar console designed between two recliner chairs features wireless charging, cup cooling, a music system, and two cup holders.