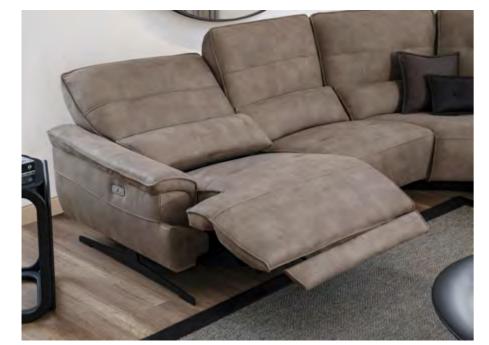

#### HALF RECLINER

The half-recliner seat offers users a comfortable seating experience, featuring a partial incline design that doesn't quite reach a fully laid-back position. Perfect for both lounging and socializing, it provides a snug environment while conserving space in living areas.

This series, which can transform into a bed when opened, also prioritizes comfort with its recliner mechanism.