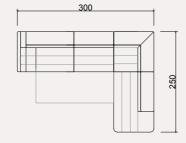

#### **BAHAR** TECHNICAL DIMENSION DRAWINGS

|     |     | L 160 |  |               |
|-----|-----|-------|--|---------------|
|     |     |       |  |               |
|     |     | 20    |  | <b>↓</b> 55 ↓ |
|     |     |       |  |               |
|     |     | Ĵ     |  | 200           |
|     | 280 |       |  |               |
| 300 |     |       |  |               |