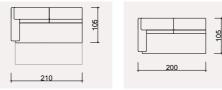

#### **BAHAR** TECHNICAL DIMENSION DRAWINGS

|     |     | L 160 |  |               |
|-----|-----|-------|--|---------------|
|     |     |       |  |               |
|     |     | 20    |  | <b>↓</b> 55 ↓ |
|     |     |       |  |               |
|     |     | Ĵ     |  | 200           |
|     | 280 |       |  |               |
| 300 |     |       |  |               |