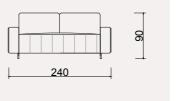

#### **BAHAR** TECHNICAL DIMENSION DRAWINGS

|     |     | L 160 |  |               |
|-----|-----|-------|--|---------------|
|     |     |       |  |               |
|     |     | 20    |  | <b>↓</b> 55 ↓ |
|     |     |       |  |               |
|     |     | Ĵ     |  | 200           |
|     | 280 |       |  |               |
| 300 |     |       |  |               |