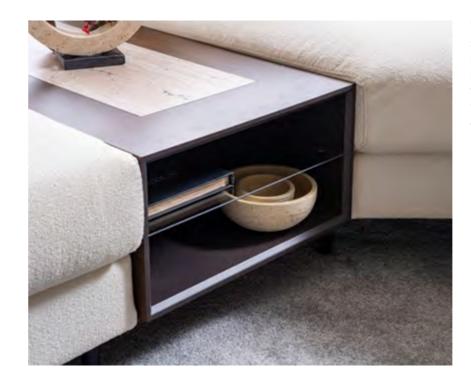

In addition to the built-in charging unit and table lamp at the module junction points, the C-table is designed to also serve as an armrest for added comfort.