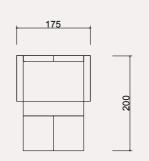

#### **2024 COLLECTION**

**PRİŞTİNE** LIVING ROOM SET

Our set comprises a large 3-seater, a large 2-seater, and a single-seater sofa, with the option for an additional 3 recliner mechanisms based on preference.

**PRİŞTİNE** LIVING ROOM SET

### **PRİŞTİNE** TECHNICAL DIMENSION DRAWINGS