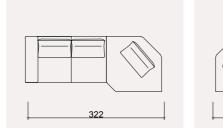

#### **BAHAR** TECHNICAL DIMENSION DRAWINGS

|     |     | L 160 |  |               |
|-----|-----|-------|--|---------------|
|     |     |       |  |               |
|     |     | 20    |  | <b>↓</b> 55 ↓ |
|     |     |       |  |               |
|     |     | Ĵ     |  | 200           |
|     | 280 |       |  |               |
| 300 |     |       |  |               |