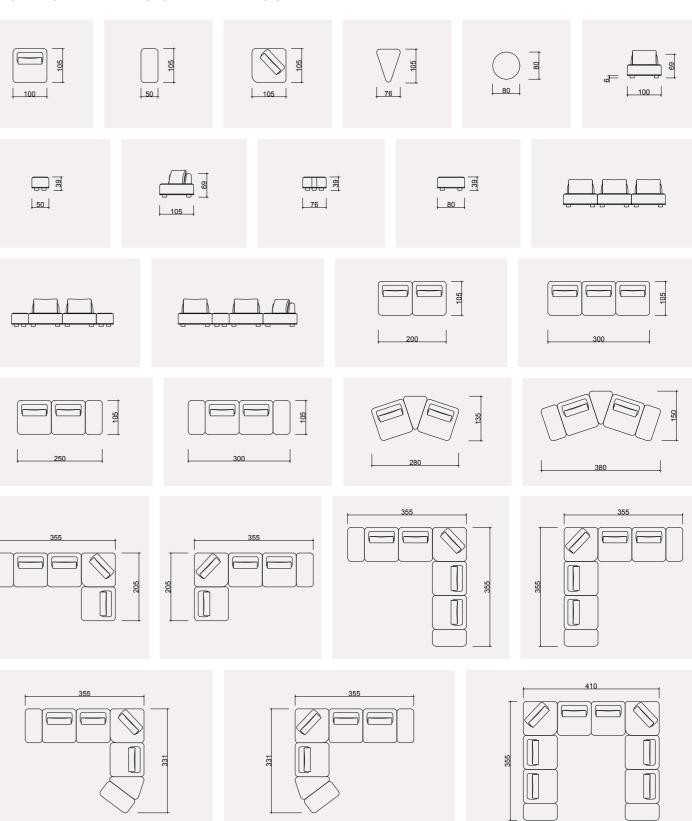

#### **BAHAR** TECHNICAL DIMENSION DRAWINGS

|     |     | L 160 |  |               |
|-----|-----|-------|--|---------------|
|     |     |       |  |               |
|     |     | 20    |  | <b>↓</b> 55 ↓ |
|     |     |       |  |               |
|     |     | Ĵ     |  | 200           |
|     | 280 |       |  |               |
| 300 |     |       |  |               |

| J |   |    |       | 10 10 |
|---|---|----|-------|-------|
| ļ | 1 | 60 | <br>ļ |       |

| <br> |       |
|------|-------|
|      |       |
|      | <br>1 |

#### BURGAZ TECHNICAL DIMENSION DRAWINGS

| Ĺ |     | 80 |
|---|-----|----|
|   | 180 |    |

|     | - 1 |
|-----|-----|
|     | 1   |
|     | - I |
| 105 | ļ   |

# ADA TECHNICAL DIMENSION DRAWINGS

| Г | 1 | _ |   |
|---|---|---|---|
|   |   |   |   |
| L |   |   | _ |
| - |   | 0 | - |
|   |   |   |   |
|   |   |   |   |
|   |   |   |   |
|   |   |   |   |
|   |   |   |   |

# HAZAR TECHNICAL DIMENSION DRAWINGS

|    |     | 100 |
|----|-----|-----|
| ļ; | 205 | 4   |

205

|   | -+ |  |  |
|---|----|--|--|
| Ŋ | 60 |  |  |

The Hazar Corner, The Hazar Corner, complete with a chaise longue doubling as a bed, is customizable to your preferred measurements, ensuring a tailored fit for ultimate relaxation in an L-shaped setup.

# MOSTAR TECHNICAL DIMENSION DRAWINGS

|  | + |
|--|---|

| E | 1 |
|---|---|
| L |   |
|   |   |

#### TECHNICAL DIMENSION DRAWINGS

|     |                                                                                             | <u> </u> | 95  |     |
|-----|---------------------------------------------------------------------------------------------|----------|-----|-----|
|     |                                                                                             |          |     | 210 |
|     | 195                                                                                         |          |     |     |
|     |                                                                                             |          |     |     |
|     |                                                                                             |          |     |     |
|     | J<br>J<br>J<br>J<br>J<br>J<br>J<br>J<br>J<br>J<br>J<br>J<br>J<br>J<br>J<br>J<br>J<br>J<br>J |          |     | 270 |
| 180 |                                                                                             |          | 100 |     |

#### DUBAI TECHNICAL DIMENSION DRAWINGS

| r | _ |   |   | _  |   |   | -   |
|---|---|---|---|----|---|---|-----|
|   | - | - | - | -  | - | - |     |
|   | - | - | - | -  | - | - | 1 } |
| P |   |   | I | 'I |   |   | 4   |

| 105                                   | $\square$ |   | T         |   |   | $\square$ |      |
|---------------------------------------|-----------|---|-----------|---|---|-----------|------|
| 102                                   | -         |   | <br>      | - | - |           |      |
| · · · · · · · · · · · · · · · · · · · |           |   | <br>      | - | - | ] [       | - 40 |
|                                       | -         |   | <br>-   - | - | - |           | 9    |
|                                       | -         |   | <br>      | - | - |           |      |
|                                       |           |   |           |   |   | ļļ        |      |
|                                       | -         | - | <br>-  -  | - | - |           |      |

#### PERGE TECHNICAL DIMENSION DRAWINGS

|   |     | -7 | 1 26 |
|---|-----|----|------|
| Ļ | 210 |    |      |

#### **EFTELYA** TECHNICAL DIMENSION DRAWINGS

|           | 80 |
|-----------|----|
| UU<br> 85 | 4  |