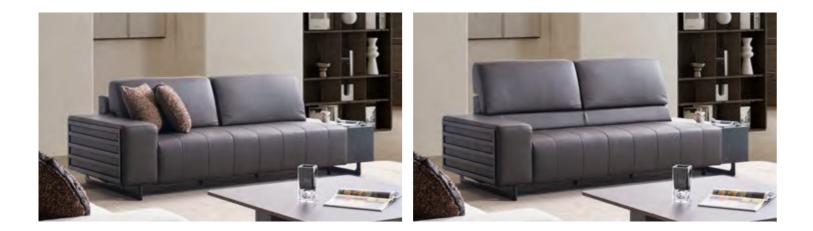

# Bahar Corner

Crafted to infuse your home with an air of freshness, the Bahar Corner embodies an innovative minimalistic style, elegantly blending square forms. This modular corner set impeccably integrates a rounded wooden form with soft cushions for added comfort and aesthetic appeal.

#### **2024 COLLECTION**

BAHAR CORNER SET

Respire

FLOWERS .

In the Bahar Corner, the back cushions can be reclined to expand the seating area, providing each seat with the comfort of a recliner. The addition of head support and a round-shaped mini pour completes the overall comfort experience.

In addition to the built-in charging unit and table lamp at the module junction points, the C-table is designed to also serve as an armrest for added comfort.

#### A functional design that can be easily and quickly adapted to suit your usage needs...

Offering ergonomic comfort with dual-purpose seat cushions, it provides a multifunctional seating solution. Designed with back support in mind, the seat cushions effortlessly transform to provide neck support for added comfort.