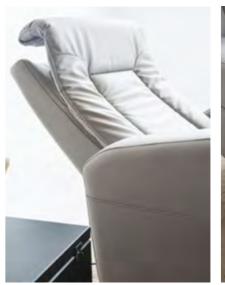

#### HEADREST

It comfortably supports the user's head, neck, and shoulders, enhancing comfort during sitting or reclining. With its ergonomic design, it improves the user's relaxation experience and provides long-lasting comfort.

#### HALF RECLINER

The half-recliner seat offers users a comfortable seating experience, featuring a partial incline design that doesn't quite reach a fully laid-back position. Perfect for both lounging and socializing, it provides a snug environment while conserving space in living areas.

#### **MOVEABLE HEADREST**

This feature affords the user the opportunity to tailor their seating posture or comfort level to their liking. By providing a heightened sense of flexibility and comfort, they ultimately enrich their experience within their living spaces.