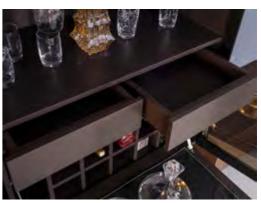

#### **BAR SYSTEM**

As a specialized mechanism or design feature found in furniture pieces, it offers users an integrated solution, providing practicality and comfort in storage and Access.