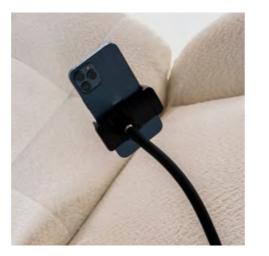

#### PHONE HOLDER

The phone holder is an integrated system built into the armrest of the sofa, allowing users to keep their phones hands-free. This practical solution provides convenience and security by keeping phones easily accessible and securely held in users' living spaces. **Crafting Technical Details For Luxury Enthusiasts** 