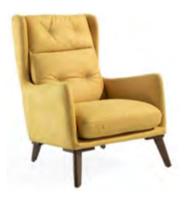

# Armchairs

A unique collection of armchairs featuring models, colors, textures, and distinct features that make them stand out.

**2024 COLLECTION** 

BERLİN

ALMİNA

SAMSUN

KIRLANGIÇ

332

## YAPRAK

ÇİÇEK

SAROZ

inci

BULUT

SÖĞÜT

TOROS

ÜSKÜP

VARŞOVA

KUĞU

DEFNE

ALMİNA SWING

The Koza Armchair is not just a piece of seating furniture, but also a work of art that complements the atmosphere of your living spaces. Add value to your lifestyle at home with this unique armchair that offers quality, comfort, and elegance all at once.