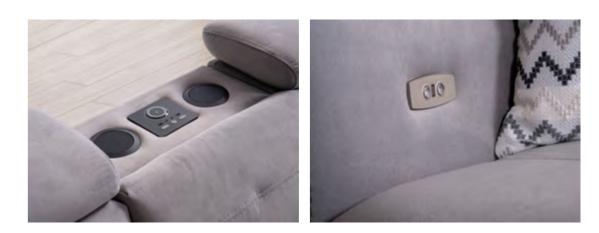

#### **BAR SYSTEM**

As a specialized mechanism or design feature found in furniture pieces, it offers users an integrated solution, providing practicality and comfort in storage and Access.

#### MUSIC BOX WITH WIRELESS CHARGE

A music box with wireless charging capability is an innovative system integrated into furniture. It offers the pleasure of listening to music while also wirelessly charging your devices, and its ability to connect to the television brings the cinema experience right into your home.

#### PHONE HOLDER

The phone holder is an integrated system built into the armrest of the sofa, allowing users to keep their phones hands-free. This practical solution provides convenience and security by keeping phones easily accessible and securely held in users' living spaces. **Crafting Technical Details For Luxury Enthusiasts** 

#### CONSOLE

The console is a stylish and functional piece found in any furniture ensemble. It serves as an ideal choice for maintaining home organization and adding a finishing touch to the decor.

COLD CUP HOLDER

This feature is specially designed to keep your drink cool and within reach. It allows users to easily access their beverages while preventing spills on furniture, making the living space more organized and convenient.

#### CONTROL BUTTONS WITH USB

This feature not only allows users to control the electric functions of the furniture but also enables them to charge USB devices. By offering convenience and ease of use, it enhances functionality in living spaces.