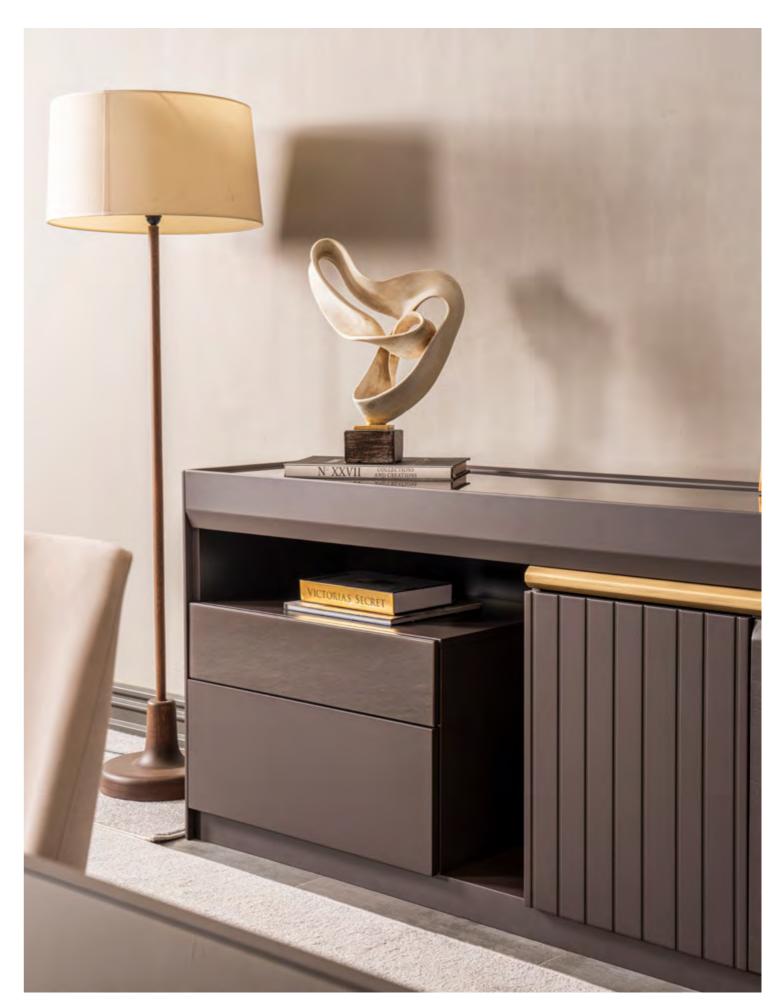

# **Miano** Dinino Room

A neoclassical touch for your dining room. Although the console's standard size and classic door designs showcase a traditional appearance, its dynamic atmosphere draws you in with its drawer layout.

**2024 COLLECTION** 

MILANO DINING ROOM

The Milano dining table, designed with harmony and cohesion through interlocking different materials, is accompanied by four chairs.

MILANO DINING ROOM