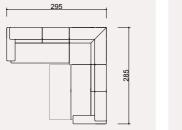

#### **BAHAR** TECHNICAL DIMENSION DRAWINGS

|     |     | L 160 |  |               |
|-----|-----|-------|--|---------------|
|     |     |       |  |               |
|     |     | 20    |  | <b>↓</b> 55 ↓ |
|     |     |       |  |               |
|     |     | Ĵ     |  | 200           |
|     | 280 |       |  |               |
| 300 |     |       |  |               |