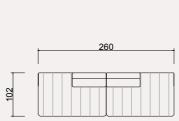

| 105                                   | $\square$ |   | T         |   |   | $\square$ |      |
|---------------------------------------|-----------|---|-----------|---|---|-----------|------|
| 102                                   | -         |   | <br>      | - | - |           |      |
| · · · · · · · · · · · · · · · · · · · |           |   | <br>      | - | - | ] [       | - 40 |
|                                       | -         |   | <br>-   - | - | - |           | 9    |
|                                       | -         |   | <br>      | - | - |           |      |
|                                       |           |   |           |   |   | ļļ        |      |
|                                       | -         | - | <br>-  -  | - | - |           |      |