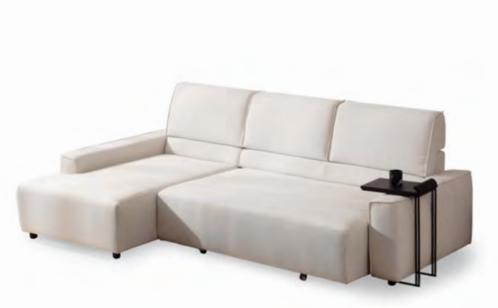

# Bahar Corner

Crafted to infuse your home with an air of freshness, the Bahar Corner embodies an innovative minimalistic style, elegantly blending square forms. This modular corner set impeccably integrates a rounded wooden form with soft cushions for added comfort and aesthetic appeal.

#### **2024 COLLECTION**

BAHAR CORNER SET

Respire

FLOWERS .

In the Bahar Corner, the back cushions can be reclined to expand the seating area, providing each seat with the comfort of a recliner. The addition of head support and a round-shaped mini pour completes the overall comfort experience.

In addition to the built-in charging unit and table lamp at the module junction points, the C-table is designed to also serve as an armrest for added comfort.