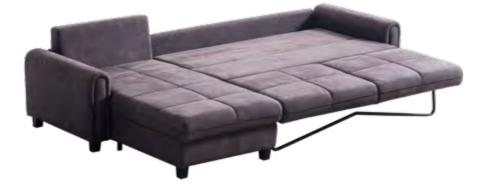

# SOFABED

Inspired by the essentials of traditional furniture, this design prioritizes sleeping comfort. The Sofa Bed will be the top choice for hospitable families with its practical usage and ergonomic details.

# 2024 NEW COLLECTION

**Practical, convenient, and comfortable...** This bed, which folds outwards, offers ease of use when setting up for sleep or stowing away.

QUILTED

**The epitome of functional aesthetics...** With its remarkably easy and practical folding mechanism, this sofa will astound you with its functionality.

## The Sofa Bed conveniently integrates and adapts to your preferred set.

Designed for the hospitable customer, the bed mechanism in the sofas opens with a single wing.