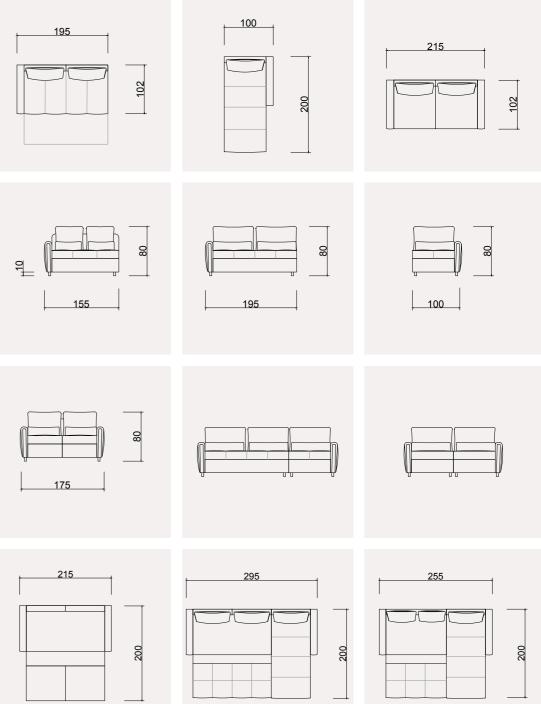

# Armchairs

A unique collection of armchairs featuring models, colors, textures, and distinct features that make them stand out.

**2024 COLLECTION** 

BERLİN

ALMİNA

SAMSUN

KIRLANGIÇ

332

## YAPRAK

ÇİÇEK

SAROZ

inci

BULUT

SÖĞÜT

TOROS

ÜSKÜP

VARŞOVA

KUĞU

DEFNE

ALMİNA SWING

The Koza Armchair is not just a piece of seating furniture, but also a work of art that complements the atmosphere of your living spaces. Add value to your lifestyle at home with this unique armchair that offers quality, comfort, and elegance all at once.

Completing your understanding of comfort and elegance at home, the Yonca Armchair dazzles with its aesthetic design and superior comfort. Every detail of this armchair has been carefully considered to add warmth to your living spaces while also emphasizing your style.