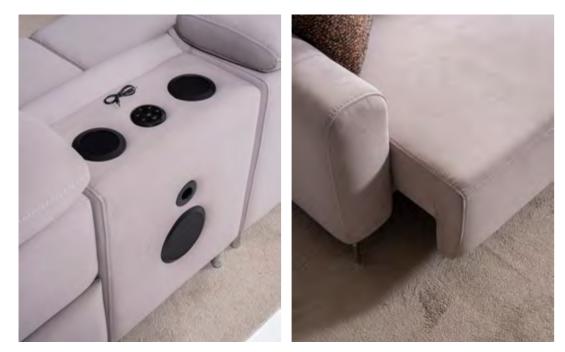

#### **BAR SYSTEM**

As a specialized mechanism or design feature found in furniture pieces, it offers users an integrated solution, providing practicality and comfort in storage and Access.

#### MUSIC BOX WITH WIRELESS CHARGE

A music box with wireless charging capability is an innovative system integrated into furniture. It offers the pleasure of listening to music while also wirelessly charging your devices, and its ability to connect to the television brings the cinema experience right into your home.

#### PHONE HOLDER

The phone holder is an integrated system built into the armrest of the sofa, allowing users to keep their phones hands-free. This practical solution provides convenience and security by keeping phones easily accessible and securely held in users' living spaces. **Crafting Technical Details For Luxury Enthusiasts** 

#### CONSOLE

The console is a stylish and functional piece found in any furniture ensemble. It serves as an ideal choice for maintaining home organization and adding a finishing touch to the decor.

COLD CUP HOLDER

This feature is specially designed to keep your drink cool and within reach. It allows users to easily access their beverages while preventing spills on furniture, making the living space more organized and convenient.