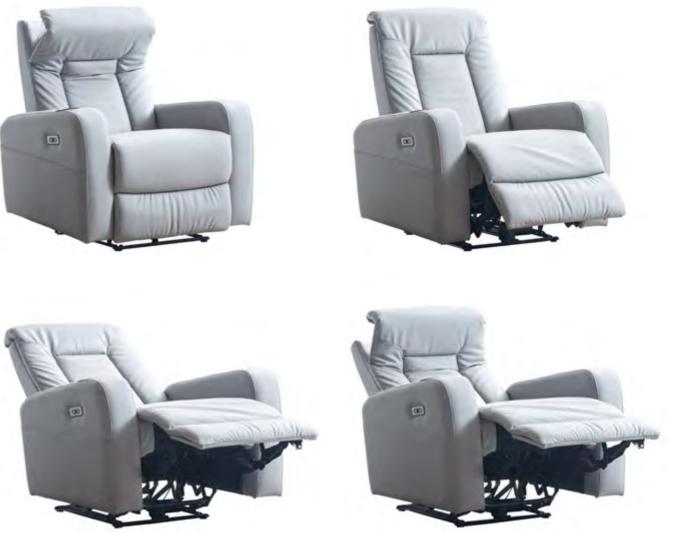

# ARMCHAIR WITH RECLINERS

For those who can't live without the comfort of a recliner, we're delighted to present our collection of single armchairs, which you can use either with the selected sets or independently.

# Your comfort is now at your fingertips!

Whether you're reading a book or settling in for a movie, it's time to elevate your experience with its remote control, allowing you to adjust to your perfect angle with ease.