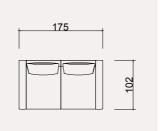

#### BURGAZ TECHNICAL DIMENSION DRAWINGS

| Ĺ |     | 80 |
|---|-----|----|
|   | 180 |    |

|     | - 1 |
|-----|-----|
|     | 1   |
|     | - I |
| 105 | ļ   |