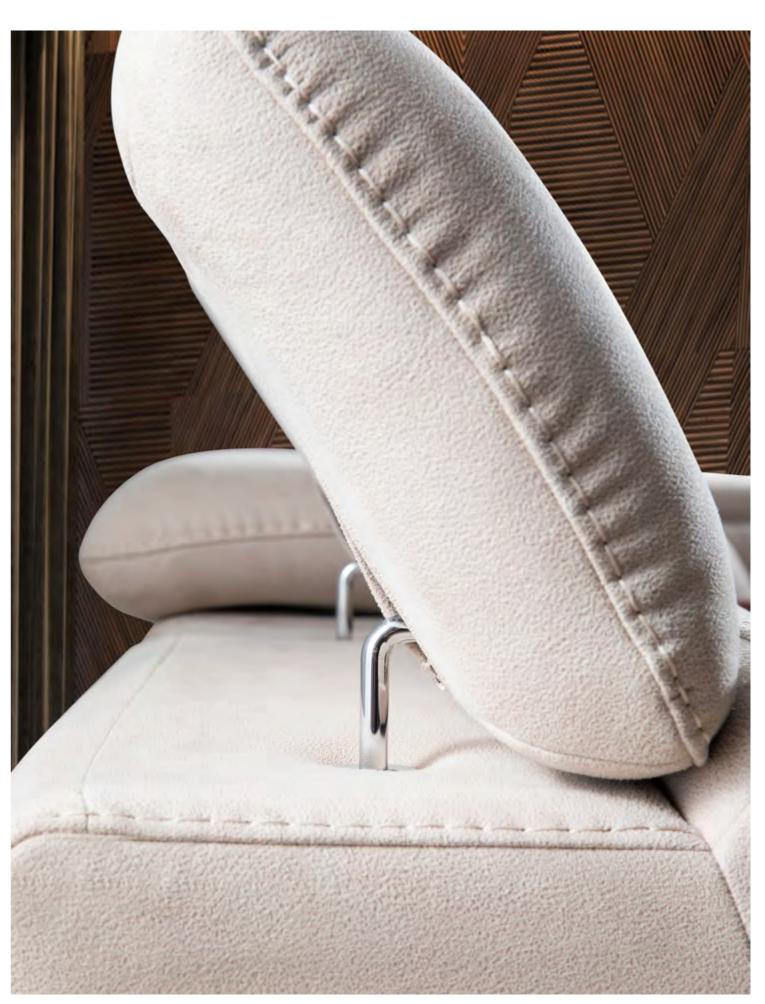

#### HEADREST

It comfortably supports the user's head, neck, and shoulders, enhancing comfort during sitting or reclining. With its ergonomic design, it improves the user's relaxation experience and provides long-lasting comfort.

#### **MOVEABLE HEADREST**

This feature affords the user the opportunity to tailor their seating posture or comfort level to their liking. By providing a heightened sense of flexibility and comfort, they ultimately enrich their experience within their living spaces.