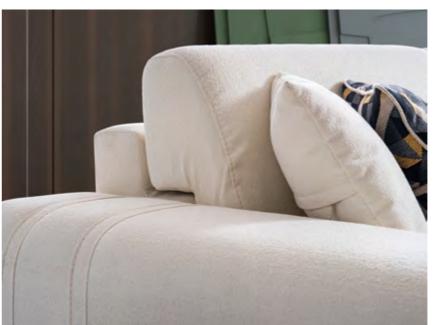

# ADA CORNER SET

With its decorative and storage capabilities provided by the wooden intermediary module with glass shelves, this corner sofa will cater to all your needs with its solutionoriented design.

Enhance the functionality-focused Ada Series, which offers a blend of modern design and luxury, with vibrant throw pillows for a more dynamic look.