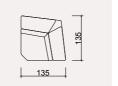

# HAZAR TECHNICAL DIMENSION DRAWINGS

|    |     | 100 |
|----|-----|-----|
| ļ; | 205 | 4   |

205

|   | -+ |  |  |
|---|----|--|--|
| Ŋ | 60 |  |  |

The Hazar Corner, The Hazar Corner, complete with a chaise longue doubling as a bed, is customizable to your preferred measurements, ensuring a tailored fit for ultimate relaxation in an L-shaped setup.