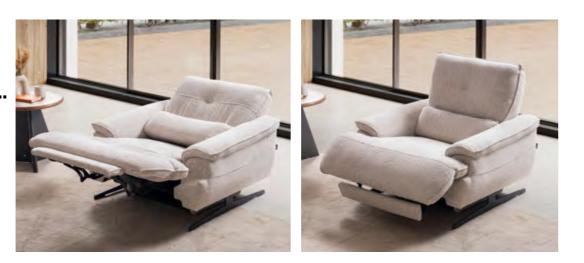

#### ZERO GRAVITY TV RECLINER

The zero gravity TV recliner is an innovative furniture system designed to provide users with maximum comfort. It is crafted at an angle similar to a reclining position, allowing users to comfortably watch TV or read books while relaxing. Providing equal support to the body, it reduces stress and creates a sense of relaxation.