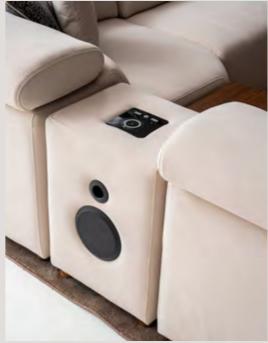

#### MUSIC BOX WITH WIRELESS CHARGE

A music box with wireless charging capability is an innovative system integrated into furniture. It offers the pleasure of listening to music while also wirelessly charging your devices, and its ability to connect to the television brings the cinema experience right into your home.

#### CONTROL BUTTONS WITH USB

This feature not only allows users to control the electric functions of the furniture but also enables them to charge USB devices. By offering convenience and ease of use, it enhances functionality in living spaces.

#### Looking to bring the cinema experience home?

Look no further. Our design comes with a control panel and speakers, allowing you to manage your enjoyment without ever leaving your seat.

GIZEM LOUNGE CORNER SET