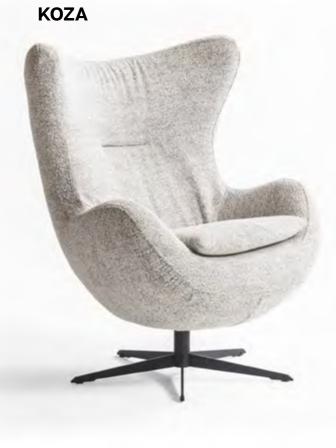

VARŞOVA

KUĞU

DEFNE

ALMİNA SWING

The Koza Armchair is not just a piece of seating furniture, but also a work of art that complements the atmosphere of your living spaces. Add value to your lifestyle at home with this unique armchair that offers quality, comfort, and elegance all at once.