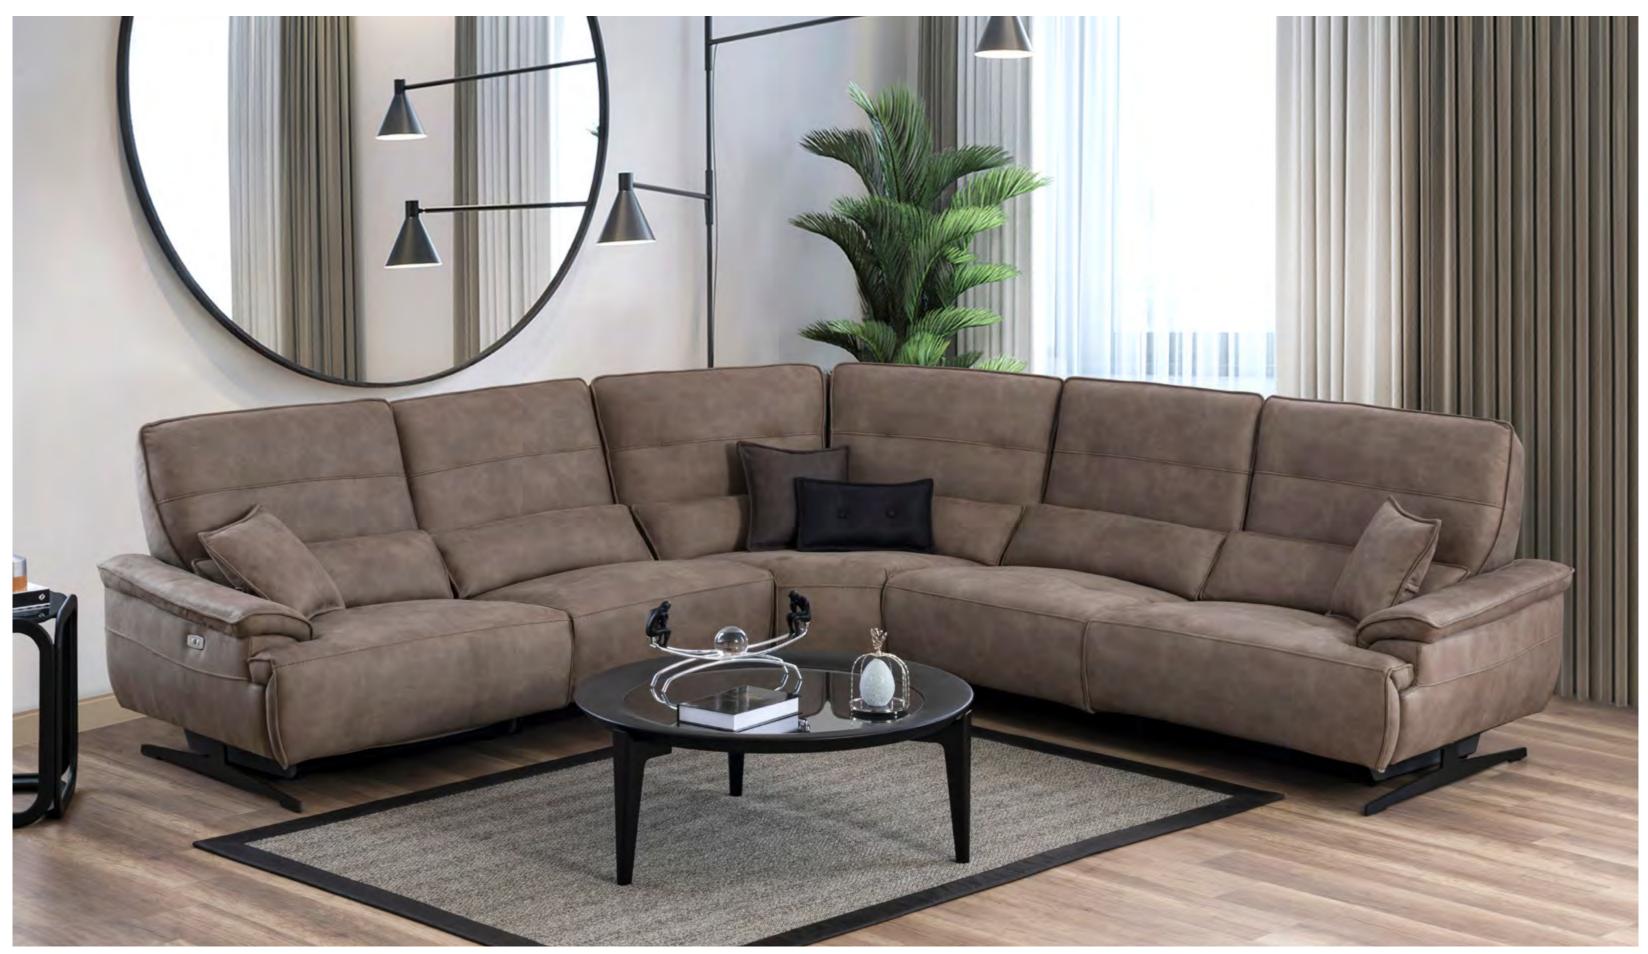

## Dubai Corner

Bringing a breath of fresh air to the sofa trends spanning from east to west, the Dubai corner set will dazzle you with its recliner comfort.

#### **2024 COLLECTION**

**DUBAİ** CORNER SET

With its concealed base except for the legs, Dubai promises a luxurious vacation at home with its cloud-like cushions.