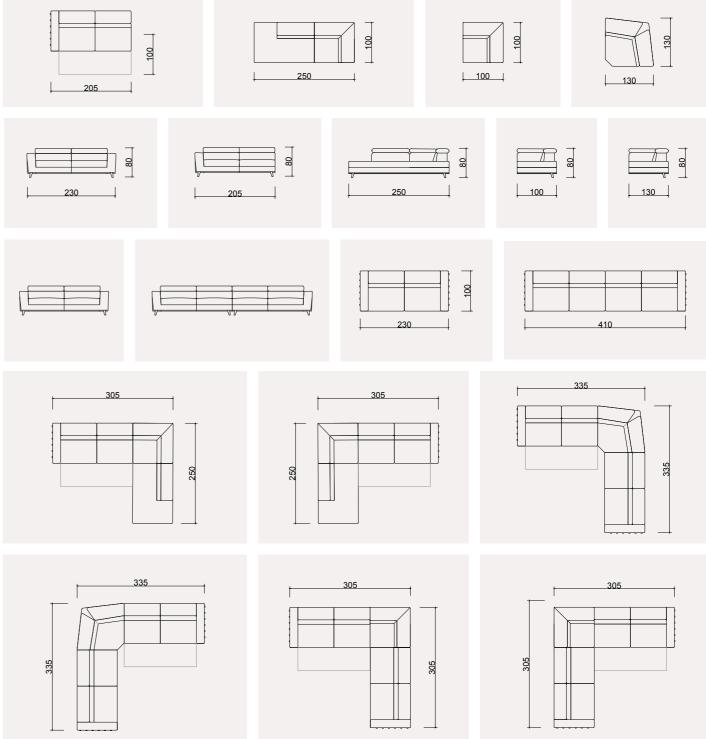

#### **BAHAR** TECHNICAL DIMENSION DRAWINGS

|     |     | L 160 |  |               |
|-----|-----|-------|--|---------------|
|     |     |       |  |               |
|     |     | 20    |  | <b>↓</b> 55 ↓ |
|     |     |       |  |               |
|     |     | Ĵ     |  | 200           |
|     | 280 |       |  |               |
| 300 |     |       |  |               |

#### RÜYA TECHNICAL DIMENSION DRAWINGS

#### ULUDAĞ TECHNICAL DIMENSION DRAWINGS

#### BURGAZ TECHNICAL DIMENSION DRAWINGS

| Ĺ |     | 80 |
|---|-----|----|
|   | 180 |    |

|     | - 1 |
|-----|-----|
|     | 1   |
|     | - I |
| 105 | ļ   |

#### RUSTİK TECHNICAL DIMENSION DRAWINGS

#### LİMAN TECHNICAL DIMENSION DRAWINGS

# ADA TECHNICAL DIMENSION DRAWINGS

| Г | 1 | _ |   |
|---|---|---|---|
|   |   |   |   |
| L |   |   | _ |
| - |   | 0 | - |
|   |   |   |   |
|   |   |   |   |
|   |   |   |   |
|   |   |   |   |
|   |   |   |   |

# TIFLIS **TECHNICAL DIMENSION DRAWINGS**

# GÖYNÜK TECHNICAL DIMENSION DRAWINGS

# HAZAR TECHNICAL DIMENSION DRAWINGS

|    |     | 100 |
|----|-----|-----|
| ļ; | 205 | 4   |

205

|   | -+ |  |  |
|---|----|--|--|
| Ŋ | 60 |  |  |

The Hazar Corner, The Hazar Corner, complete with a chaise longue doubling as a bed, is customizable to your preferred measurements, ensuring a tailored fit for ultimate relaxation in an L-shaped setup.

# MOSTAR TECHNICAL DIMENSION DRAWINGS

|  | + |
|--|---|

| E | 1 |
|---|---|
| L |   |
|   |   |

### TECHNICAL DIMENSION DRAWINGS

-

### **ŞELALE** TECHNICAL DIMENSION DRAWINGS

Adding a touch of elegance to your living space with its square form, Şelale Corner Set's contemporary design and striking lines are tailored to bring modernity into your home.

# NİSA **TECHNICAL DIMENSION DRAWINGS**

# TECHNICAL DIMENSION DRAWINGS

EFTELYA

EFTELYA CORNER SET

#### KİLİS TECHNICAL DIMENSION DRAWINGS

#### ALAÇATI **TECHNICAL DIMENSION DRAWINGS**

#### SEDİR TECHNICAL DIMENSION DRAWINGS

#### TECHNICAL DIMENSION DRAWINGS

|     |                                                                                             | <u> </u> | 95  |     |
|-----|---------------------------------------------------------------------------------------------|----------|-----|-----|
|     |                                                                                             |          |     | 210 |
|     | 195                                                                                         |          |     |     |
|     |                                                                                             |          |     |     |
|     |                                                                                             |          |     |     |
|     | J<br>J<br>J<br>J<br>J<br>J<br>J<br>J<br>J<br>J<br>J<br>J<br>J<br>J<br>J<br>J<br>J<br>J<br>J |          |     | 270 |
| 180 |                                                                                             |          | 100 |     |

#### GALAKSİ TECHNICAL DIMENSION DRAWINGS

#### HÜNKAR TECHNICAL DIMENSION DRAWINGS

#### DUBAI **TECHNICAL DIMENSION DRAWINGS**

#### GİZEM TECHNICAL DIMENSION DRAWINGS

### **PRİŞTİNE** TECHNICAL DIMENSION DRAWINGS

#### DUBAI TECHNICAL DIMENSION DRAWINGS

| r | _ |   |   | _  |   |   | -   |
|---|---|---|---|----|---|---|-----|
|   | - | - | - | -  | - | - |     |
|   | - | - | - | -  | - | - | 1 } |
| P |   |   | I | 'I |   |   | 4   |

#### **DELTA** TECHNICAL DIMENSION DRAWINGS

| 6 |         |
|---|---------|
| + | <br>114 |

| •   • • |
|---------|
| + + +   |

#### ŞELALE TECHNICAL DIMENSION DRAWINGS

#### GALAKSI LIVING ROOM SET

GALAKSİ TECHNICAL DIMENSION DRAWINGS

#### GÖYNÜK TECHNICAL DIMENSION DRAWINGS

#### MOSTAR TECHNICAL DIMENSION DRAWINGS

#### PERGE TECHNICAL DIMENSION DRAWINGS

|   |     | -7 | 1 26 |
|---|-----|----|------|
| Ļ | 210 |    |      |

#### SAFİR TECHNICAL DIMENSION DRAWINGS

#### **EFTELYA** TECHNICAL DIMENSION DRAWINGS

|           | 80 |
|-----------|----|
| UU<br> 85 | 4  |