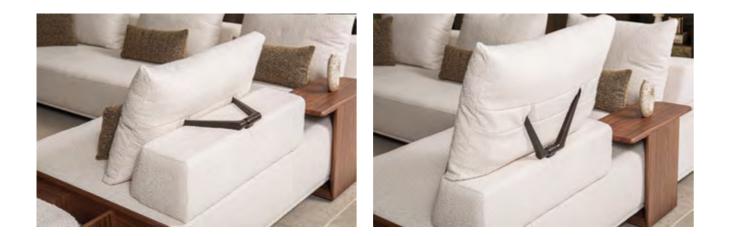

#### A practical design that easily converts into neck-supported seats in one swift motion.

This set, featuring rectangular cushions paired with square and slim throw pillows, is complemented by a partitioned wooden coffee table. The hexagonal center table is covered with the same fabric as the seats.

### AN EXCEPTIONAL MASTERPIECE OF DESIGN, PERFECTLY WOVEN WITH CAPTIVATING DETAILS THAT WILL LEAVE YOU SPELLBOUND

The couch module is paired with a textured wooden partitioned coffee table, serving as both a table and a vertical shelf.