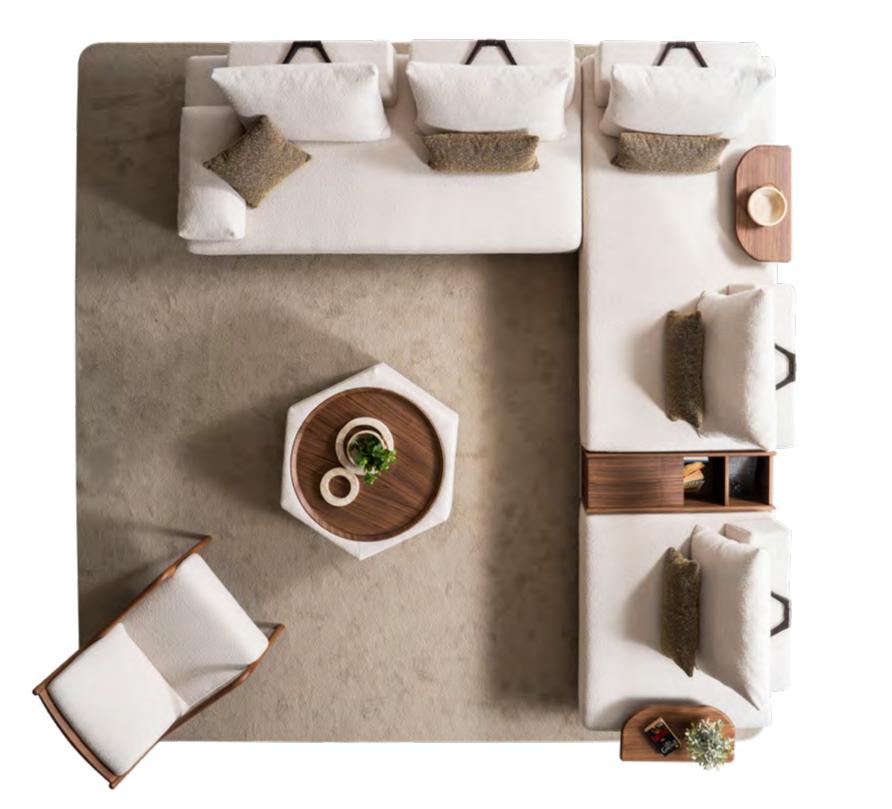

# Kilis Corner A cubic interpretation that

A cubic interpretation that complements different geometric forms with complementary elements in harmony with its angular shape.

#### A practical design that easily converts into neck-supported seats in one swift motion.

This set, featuring rectangular cushions paired with square and slim throw pillows, is complemented by a partitioned wooden coffee table. The hexagonal center table is covered with the same fabric as the seats.

#### **KILIS** CORNER SET

### AN EXCEPTIONAL MASTERPIECE OF DESIGN, PERFECTLY WOVEN WITH CAPTIVATING DETAILS THAT WILL LEAVE YOU SPELLBOUND

The couch module is paired with a textured wooden partitioned coffee table, serving as both a table and a vertical shelf.

Additionally, a functional center table, crafted from the same wood, is designed in a circular tray-like appearance.

**KILIS** CORNER SET

#### KİLİS TECHNICAL DIMENSION DRAWINGS