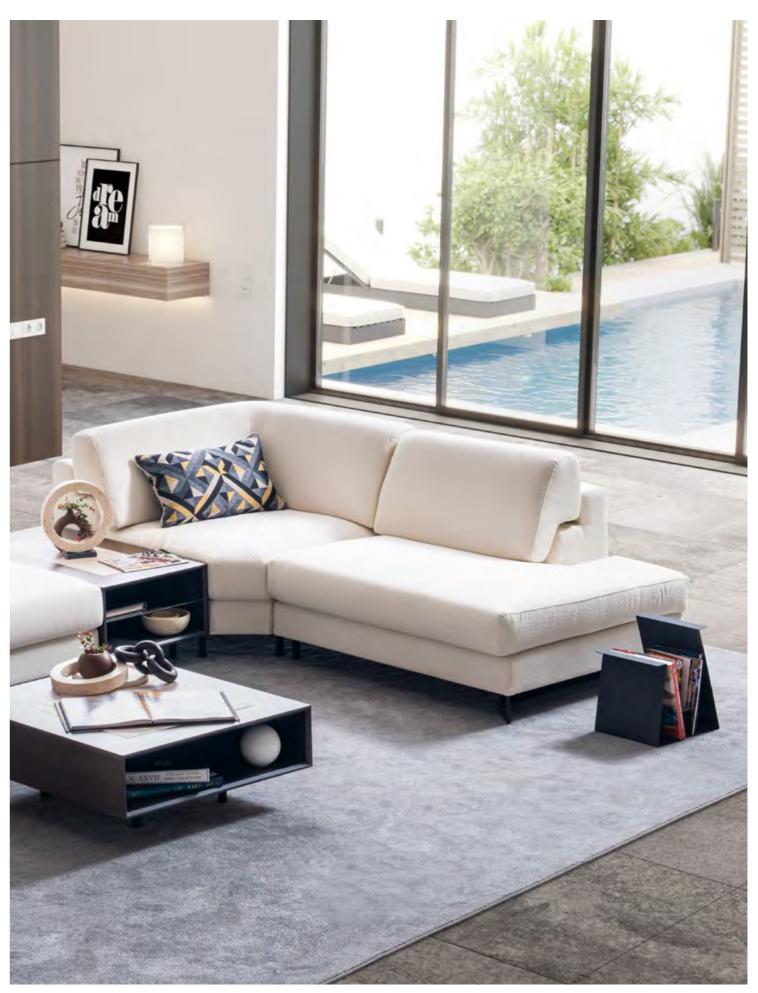

# Bahar Corner

Crafted to infuse your home with an air of freshness, the Bahar Corner embodies an innovative minimalistic style, elegantly blending square forms. This modular corner set impeccably integrates a rounded wooden form with soft cushions for added comfort and aesthetic appeal.

#### **2024 COLLECTION**

BAHAR CORNER SET

Respire

FLOWERS .

In the Bahar Corner, the back cushions can be reclined to expand the seating area, providing each seat with the comfort of a recliner. The addition of head support and a round-shaped mini pour completes the overall comfort experience.

In addition to the built-in charging unit and table lamp at the module junction points, the C-table is designed to also serve as an armrest for added comfort.