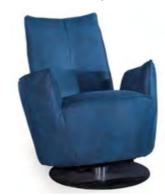

## Dubai Corner

Bringing a breath of fresh air to the sofa trends spanning from east to west, the Dubai corner set will dazzle you with its recliner comfort.

#### **2024 COLLECTION**

**DUBAİ** CORNER SET

With its concealed base except for the legs, Dubai promises a luxurious vacation at home with its cloud-like cushions.