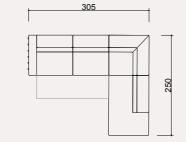

# HAZAR TECHNICAL DIMENSION DRAWINGS

|    |     | 100 |
|----|-----|-----|
| ļ; | 205 | 4   |

205

|   | -+ |  |  |
|---|----|--|--|
| Ŋ | 60 |  |  |

The Hazar Corner, The Hazar Corner, complete with a chaise longue doubling as a bed, is customizable to your preferred measurements, ensuring a tailored fit for ultimate relaxation in an L-shaped setup.