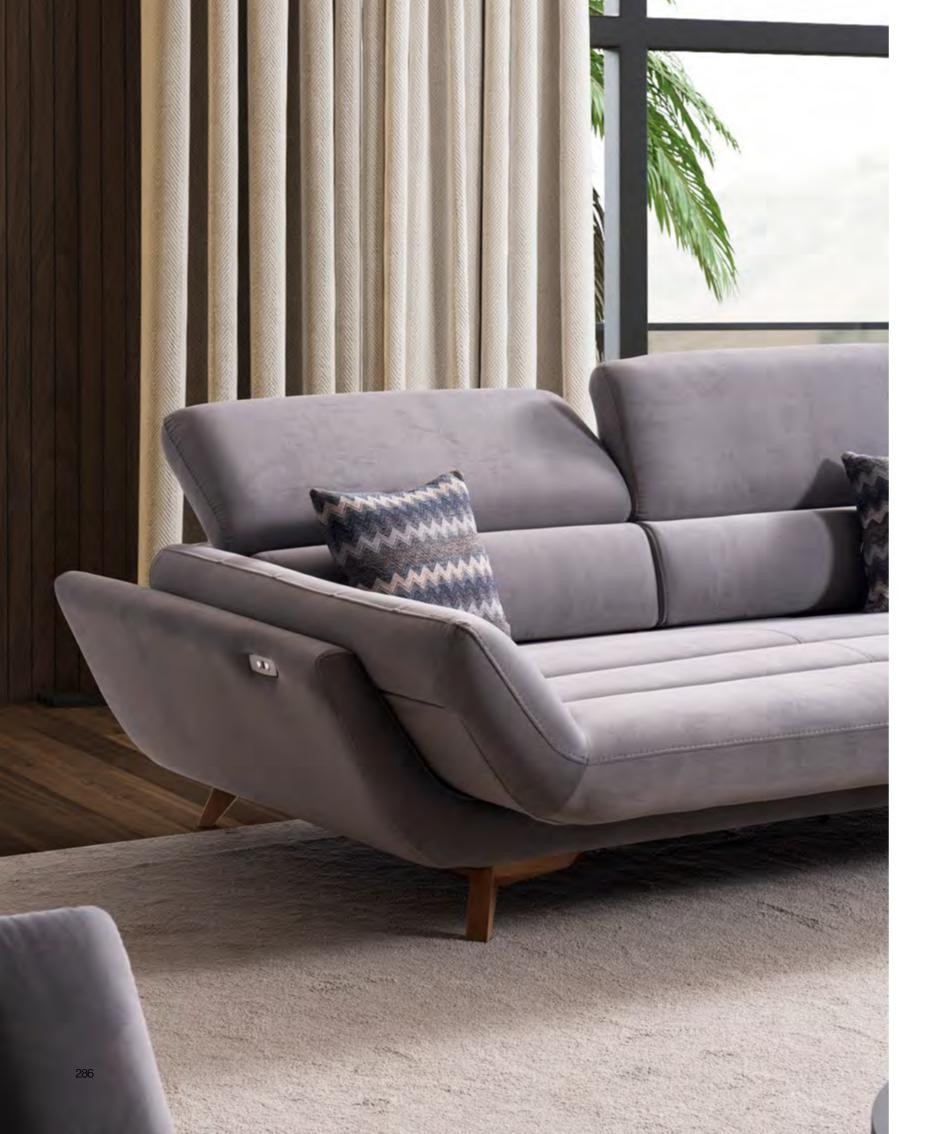

# ARMCHAIR WITH RECLINERS

For those who can't live without the comfort of a recliner, we're delighted to present our collection of single armchairs, which you can use either with the selected sets or independently.

# Compact and portable...

With its modern design, Eda will become the new favorite in your home with its portability, featuring a phone holder attachment, book & remote pocket, and charging unit.

EDA ARMCHAIR WITH RECLINERS