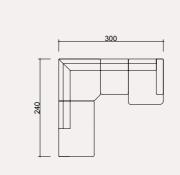

#### **BAHAR** TECHNICAL DIMENSION DRAWINGS

|     |     | L 160 |  |               |
|-----|-----|-------|--|---------------|
|     |     |       |  |               |
|     |     | 20    |  | <b>↓</b> 55 ↓ |
|     |     |       |  |               |
|     |     | Ĵ     |  | 200           |
|     | 280 |       |  |               |
| 300 |     |       |  |               |