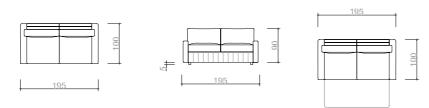

2 three-seater sofas and 1 armchair. The sofas, which can also be transformed into beds, feature adjustable headrests.





#### **EFTELYA** TECHNICAL DIMENSION DRAWINGS





|           | 80 |
|-----------|----|
| UU<br> 85 | 4  |











# SOFABED

Inspired by the essentials of traditional furniture, this design prioritizes sleeping comfort. The Sofa Bed will be the top choice for hospitable families with its practical usage and ergonomic details.

# 2024 NEW COLLECTION





**Practical, convenient, and comfortable...** This bed, which folds outwards, offers ease of use when setting up for sleep or stowing away.





QUILTED



**The epitome of functional aesthetics...** With its remarkably easy and practical folding mechanism, this sofa will astound you with its functionality.







ANTIK SOFABED

NON QUILTED



# RUSTIK SOFABED











## The Sofa Bed conveniently integrates and adapts to your preferred set.

Designed for the hospitable customer, the bed mechanism in the sofas opens with a single wing.





# SEDIR SOFABED



We offer more than you expect... All elements used in the bed mechanisms are designed to ensure sleeping comfort as well as seating comfort.











# ARMCHAIR WITH RECLINERS

For those who can't live without the comfort of a recliner, we're delighted to present our collection of single armchairs, which you can use either with the selected sets or independently.

# **2024 NEW COLLECTION**





# Compact and portable...

With its modern design, Eda will become the new favorite in your home with its portability, featuring a phone holder at