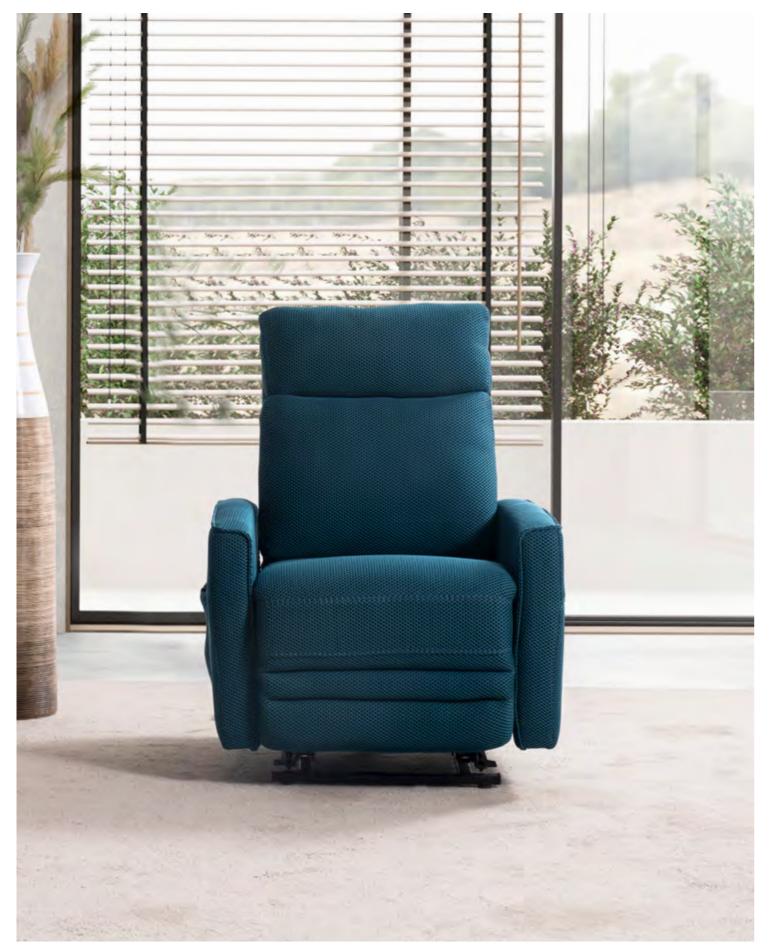

# ARMCHAIR WITH RECLINERS

For those who can't live without the comfort of a recliner, we're delighted to present our collection of single armchairs, which you can use either with the selected sets or independently.

# Compact and portable...

With its modern design, Eda will become the new favorite in your home with its portability, featuring a phone holder attachment, book & remote pocket, and charging unit.

EDA ARMCHAIR WITH RECLINERS