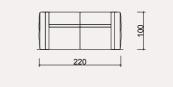

texture, sleek legs, and colorful cushions, while also evoking a vintage vibe.







Functional modules that can be used either as a seating group or as guest beds.



**GÖYNÜK** CORNER SET



# GÖYNÜK TECHNICAL DIMENSION DRAWINGS











# Hazar Corner

A comfort zone designed with suede leather seating accompanied by warm wooden legs, featuring manually adjustable stepped headrests in this corner...





# HAZAR CORNER SET



# HAZAR TECHNICAL DIMENSION DRAWINGS





|    |     | 100 |
|----|-----|-----|
| ļ; | 205 | 4   |

205

|   | -+ |  |  |
|---|----|--|--|
| Ŋ | 60 |  |  |

The Hazar Corner, The Hazar Corner, complete with a chaise longue doubling as a bed, is customizable to your preferred measurements, ensuring a tailored fit for ultimate relaxation in an L-shaped setup.









HAZAR CORNER SET



# Mostar Corner

Inspired by an iconic bridge, this series embodies the timeless spirit of modernity, spanning from the past to the present day.

# **2024 COLLECTION**

108





# MOSTAR CORNER SET

Celebrating durability with its stonelike hue while showcasing practicality through its flexibility, this design captures the essence of the Mostar series.

Complementing the collection is a swivel armchair, crafted in oval and relax corner variations.



Featuring adjustable arms and headrests that retract to transform into a bed, this versatile piece also offers incremental adjustments for both the headrest and arms.





MOSTAR CORNER SET







Bringing a sporty touch to Mostar...

With leather-look fabric that mirrors the flexibility and comfort of the classic ver