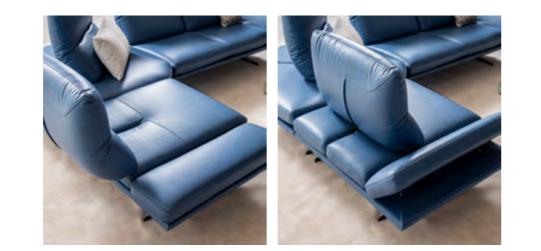

#### HALF RECLINER

The half-recliner seat offers users a comfortable seating experience, featuring a partial incline design that doesn't quite reach a fully laid-back position. Perfect for both lounging and socializing, it provides a snug environment while conserving space in living areas.

#### **MOVEABLE HEADREST**

This feature affords the user the opportunity to tailor their seating posture or comfort level to their liking. By providing a heightened sense of flexibility and comfort, they ultimately enrich their experience within their living spaces.