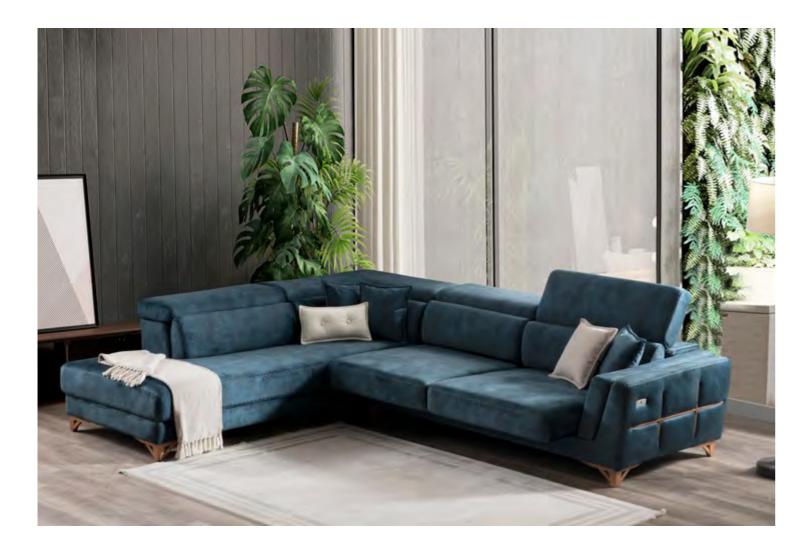

# Perge Corport of fore a modern

Perge Corner offers a modern and minimalist take on everlasting sofas, enhanced with cutting-edge technology in its consoles to provide you with luxurious experiences that stand the test of time.

# PERGE CORNER SET

### Experience luxury with a suite that boasts every technological convenience...

From wireless charging to cup cooling and a built-in music system, the console of this suite has it all. Plus, recliners can be added to any module except the corner piece.