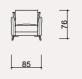

#### Bring a breath of fresh air to your home with the special design of Eftelya,

consisting of 2 three-seater sofas and 1 armchair. The sofas, which can also be transformed into beds, feature adjustable headrests.

#### **EFTELYA** TECHNICAL DIMENSION DRAWINGS

|           | 80 |
|-----------|----|
| UU<br> 85 | 4  |