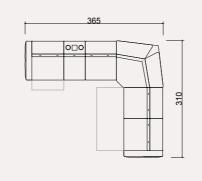

#### BURGAZ TECHNICAL DIMENSION DRAWINGS

| Ĺ |     | 80 |
|---|-----|----|
|   | 180 |    |

|     | - 1 |
|-----|-----|
|     | 1   |
|     | - I |
| 105 | ļ   |