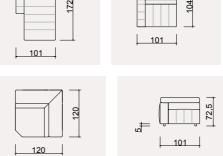

#### **BAHAR** TECHNICAL DIMENSION DRAWINGS

|     |     | L 160 |  |               |
|-----|-----|-------|--|---------------|
|     |     |       |  |               |
|     |     | 20    |  | <b>↓</b> 55 ↓ |
|     |     |       |  |               |
|     |     | Ĵ     |  | 200           |
|     | 280 |       |  |               |
| 300 |     |       |  |               |