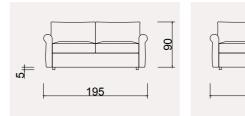

#### **2024 COLLECTION**

**PRİŞTİNE** LIVING ROOM SET

Our set comprises a large 3-seater, a large 2-seater, and a single-seater sofa, with the option for an additional 3 recliner mechanisms based on preference.

**PRİŞTİNE** LIVING ROOM SET

### **PRİŞTİNE** TECHNICAL DIMENSION DRAWINGS