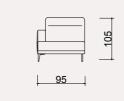

#### TECHNICAL DIMENSION DRAWINGS

|     |                                                                                             | <u> </u> | 95  |     |
|-----|---------------------------------------------------------------------------------------------|----------|-----|-----|
|     |                                                                                             |          |     | 210 |
|     | 195                                                                                         |          |     |     |
|     |                                                                                             |          |     |     |
|     |                                                                                             |          |     |     |
|     | J<br>J<br>J<br>J<br>J<br>J<br>J<br>J<br>J<br>J<br>J<br>J<br>J<br>J<br>J<br>J<br>J<br>J<br>J |          |     | 270 |
| 180 |                                                                                             |          | 100 |     |