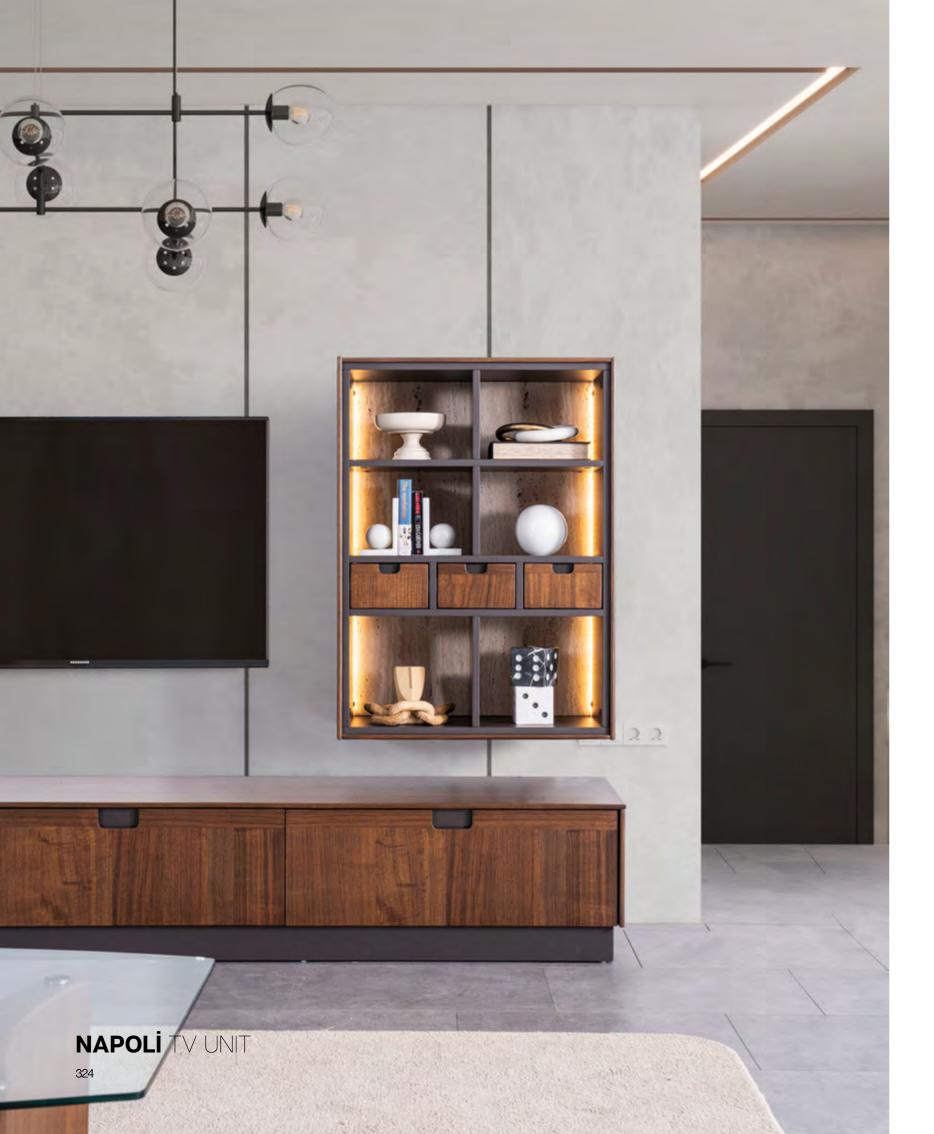

NAPOLİ DINING ROOM

NAPOLİ TV UNIT

-24-

1

## This accessory cabinet, which is used as a complementary item in many rooms besides the dining room.

Appearing as an ordinary console when closed, but featuring an expandable serving tray, drawers, horizontal bottle rack, and shelf system inside, this wonderful design will take pride of place in your home's focal point.

Experience the warmth of wood with the stylish and functional Napoli TV unit, which adds a captivating look to your home.