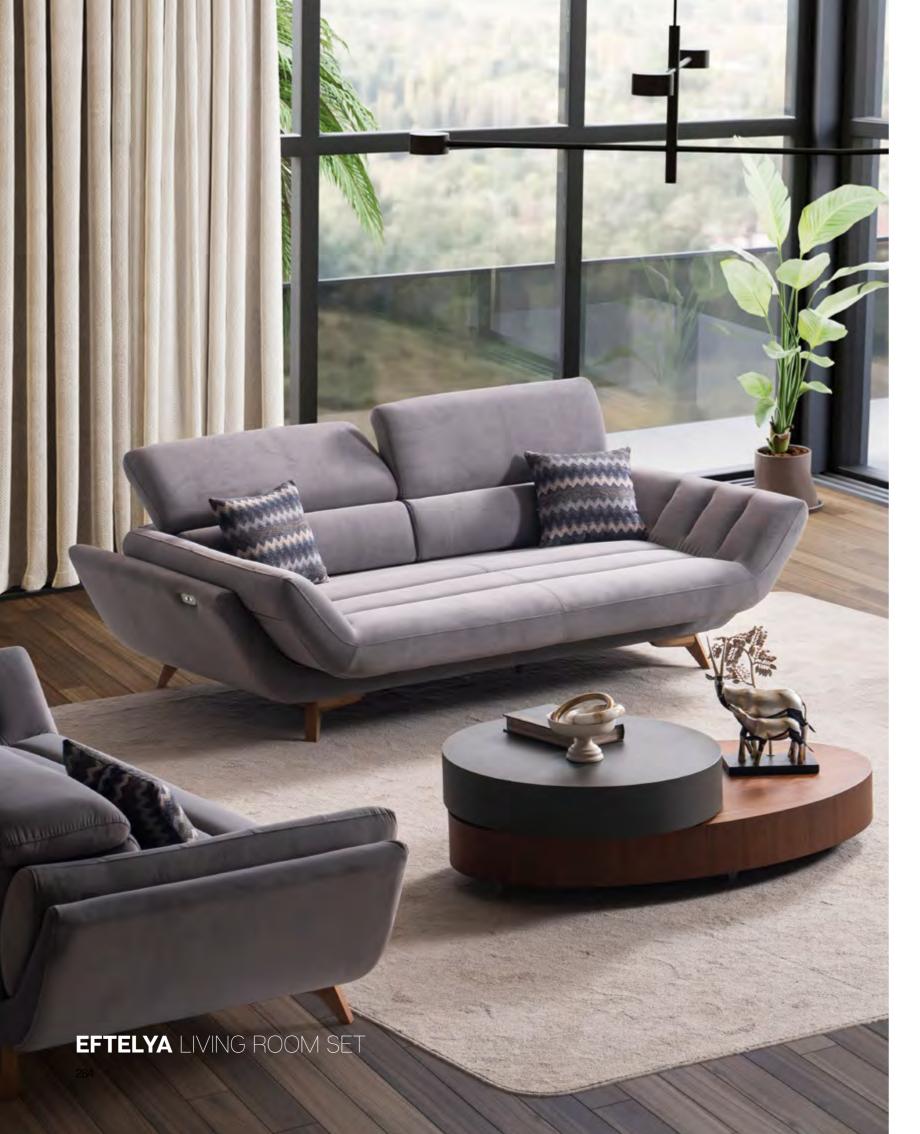

# Effetelya Effetys soft, rounded

Eftelya's soft, rounded contours and angled armrests captivate with their harmony of gray and wood.

EFTELYA LIVING ROOM SET

#### Bring a breath of fresh air to your home with the special design of Eftelya,

consisting of 2 three-seater sofas and 1 armchair. The sofas, which can also be transformed into beds, feature adjustable headrests.