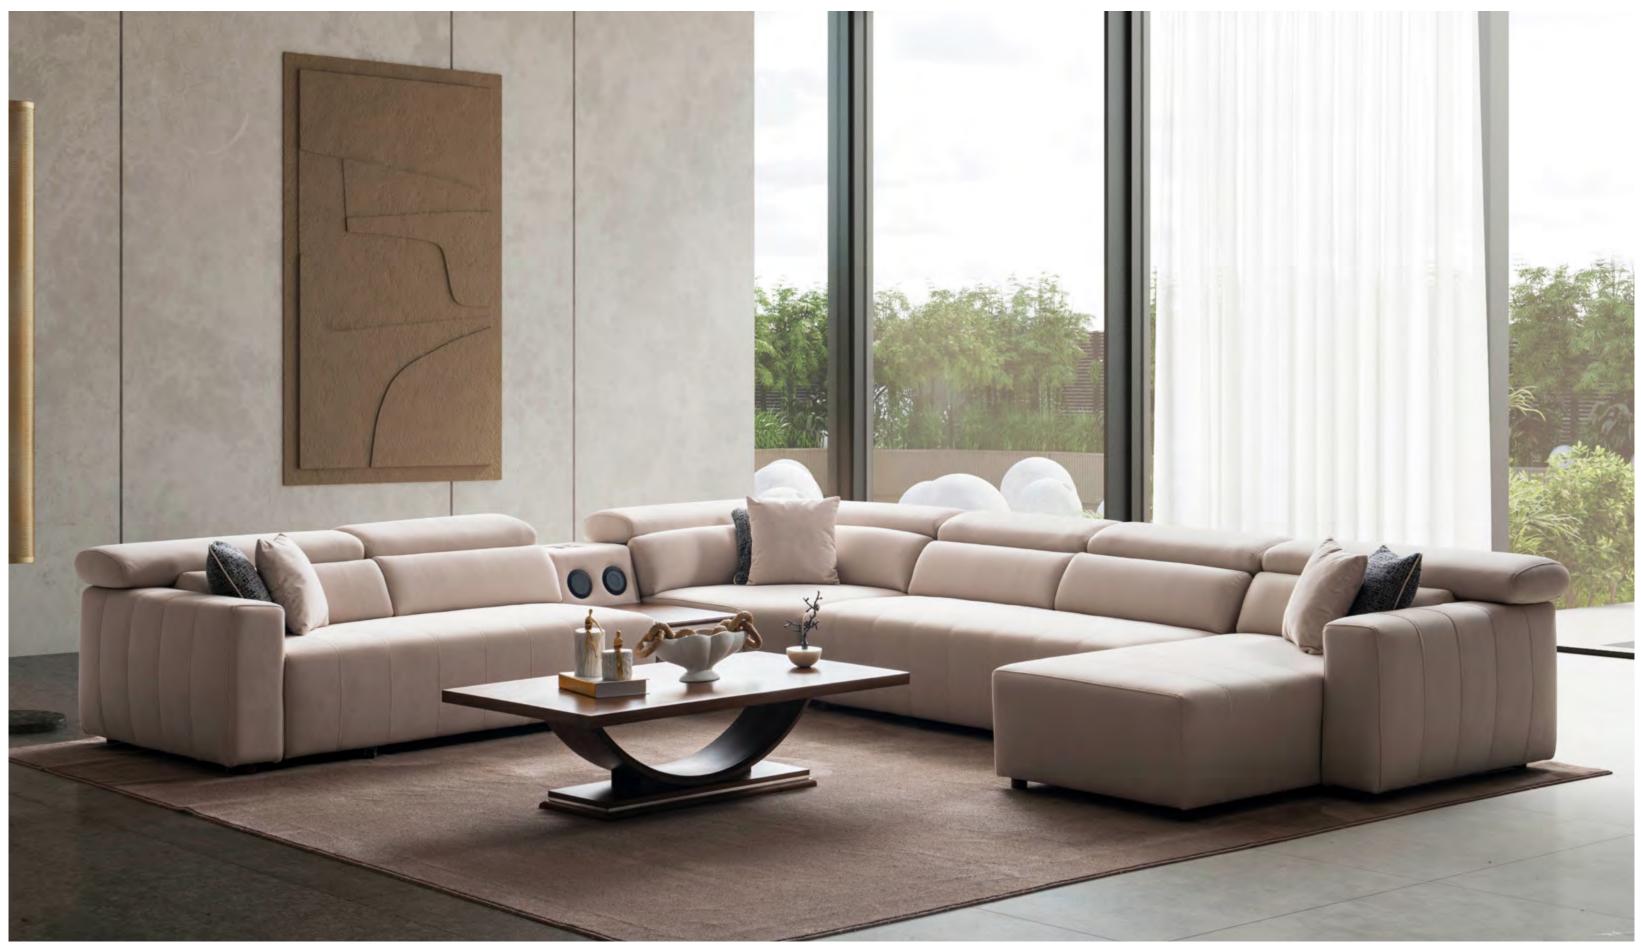

# INSPIRING CORNER LOUNGE RELAX ROOM SETS

Innovative furniture designs integrate corner sofas to craft functional spaces, infusing a modern and airy ambience into your living areas. Sofas by Seyran elevate comfort in your home with their corner set collections, showcasing a range of models, patterns, and dimensions for a contemporary touch.

#### Looking to bring the cinema experience home?

Look no further. Our design comes with a control panel and speakers, allowing you to manage your enjoyment without ever leaving your seat.

GIZEM LOUNGE CORNER SET

#### GİZEM LIVING ROOM SET

GİZEM LIVING ROOM SET

With Gizem, we've considered every detail for you. With its USB charging unit, sound system, and control panel, everything is right at your fingertips.

#### Wishing you joyful days worthy of your love with the double recliner.

In Gizem, where innovations converge, everything is at your fingertips with its USB charging unit, sound system, and control panel. With its double recliner and ability to transform into a bed, it's a practical design for your home.