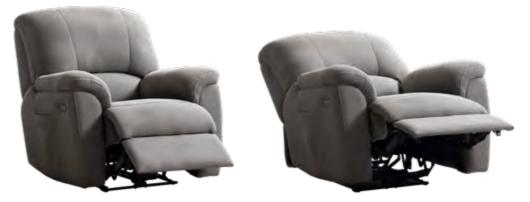

# ARMCHAIR WITH RECLINERS

For those who can't live without the comfort of a recliner, we're delighted to present our collection of single armchairs, which you can use either with the selected sets or independently.

# Compact and portable...

With its modern design, Eda will become the new favorite in your home with its portability, featuring a phone holder attachment, book & remote pocket, and charging unit.

EDA ARMCHAIR WITH RECLINERS