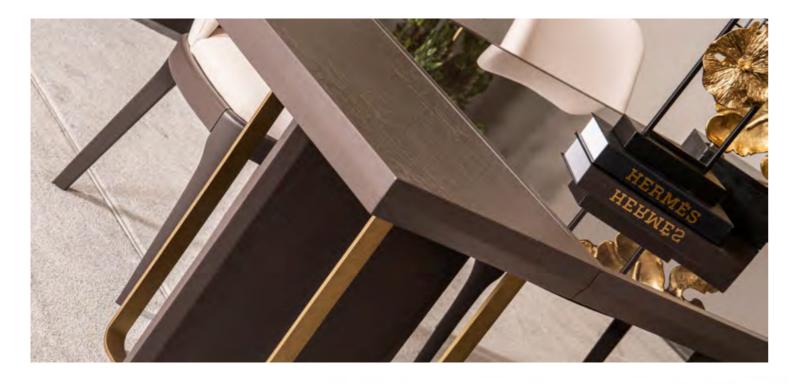

# Napoli Dining Room

Napoli, an Italian breeze, will sweep you off your feet with its elegant legged chairs, dining table designed in harmony with wood and glass, horizontal console, and a wall mirror that adds freshness to the space.

# NAPOLİ DINING ROOM

A console design that will become essential to your life with its storage solutions and aesthetic appeal.

Specifically crafted horizontally to bring brightness to your space, this functional console offers aesthetic solutions both inside and on its top surface.