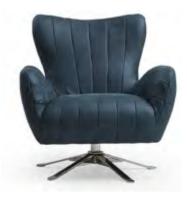

# Armchairs

A unique collection of armchairs featuring models, colors, textures, and distinct features that make them stand out.

**2024 COLLECTION** 

BERLİN

ALMİNA

SAMSUN

KIRLANGIÇ

332

## YAPRAK

ÇİÇEK

SAROZ

inci

BULUT

SÖĞÜT

TOROS

ÜSKÜP

VARŞOVA

KUĞU

DEFNE

ALMİNA SWING

The Koza Armchair is not just a piece of seating furniture, but also a work of art that complements the atmosphere of your living spaces. Add value to your lifestyle at home with this unique armchair that offers quality, comfort, and elegance all at once.