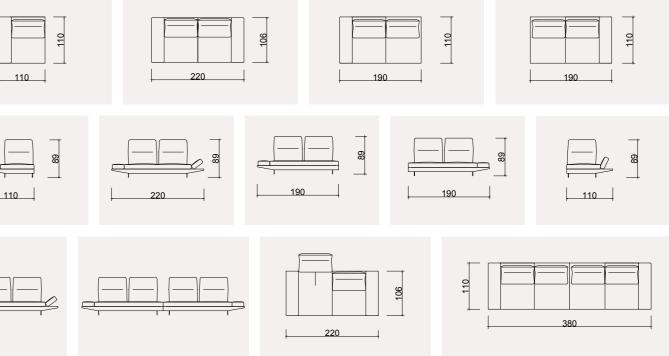

#### **2024 COLLECTION**

**PRİŞTİNE** LIVING ROOM SET

Our set comprises a large 3-seater, a large 2-seater, and a single-seater sofa, with the option for an additional 3 recliner mechanisms based on preference.

**PRİŞTİNE** LIVING ROOM SET

### **PRİŞTİNE** TECHNICAL DIMENSION DRAWINGS