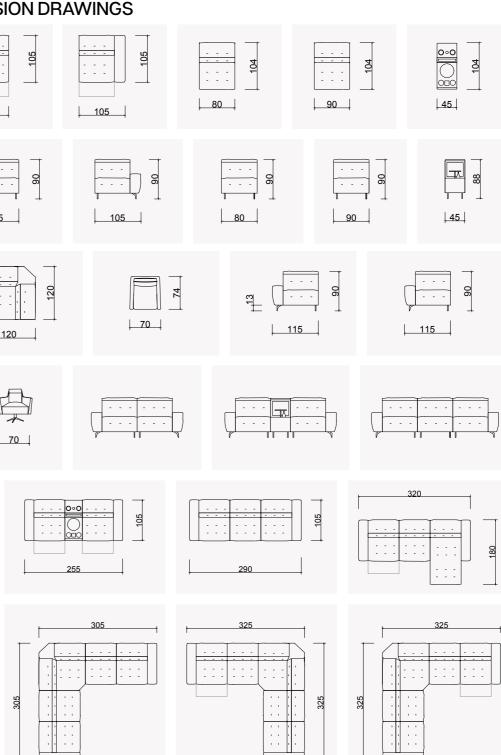

#### **BAHAR** TECHNICAL DIMENSION DRAWINGS

|     |     | L 160 |  |               |
|-----|-----|-------|--|---------------|
|     |     |       |  |               |
|     |     | 20    |  | <b>↓</b> 55 ↓ |
|     |     |       |  |               |
|     |     | Ĵ     |  | 200           |
|     | 280 |       |  |               |
| 300 |     |       |  |               |

#### ULUDAĞ TECHNICAL DIMENSION DRAWINGS

#### BURGAZ TECHNICAL DIMENSION DRAWINGS

| Ĺ |     | 80 |
|---|-----|----|
|   | 180 |    |

|     | - 1 |
|-----|-----|
|     | 1   |
|     | - I |
| 105 | ļ   |

#### RUSTİK TECHNICAL DIMENSION DRAWINGS

#### LİMAN TECHNICAL DIMENSION DRAWINGS

# ADA TECHNICAL DIMENSION DRAWINGS

| Г | 1 | _ |   |
|---|---|---|---|
|   |   |   |   |
| L |   |   | _ |
| - |   | 0 | - |
|   |   |   |   |
|   |   |   |   |
|   |   |   |   |
|   |   |   |   |
|   |   |   |   |

# TIFLIS **TECHNICAL DIMENSION DRAWINGS**

# GÖYNÜK TECHNICAL DIMENSION DRAWINGS

# HAZAR TECHNICAL DIMENSION DRAWINGS

|    |     | 100 |
|----|-----|-----|
| ļ; | 205 | 4   |

205

|   | -+ |  |  |
|---|----|--|--|
| Ŋ | 60 |  |  |

The Hazar Corner, The Hazar Corner, complete with a chaise longue doubling as a bed, is customizable to your preferred measurements, ensuring a tailored fit for ultimate relaxation in an L-shaped setup.

# MOSTAR TECHNICAL DIMENSION DRAWINGS

|  | + |
|--|---|

| E | 1 |
|---|---|
| L |   |
|   |   |

### TECHNICAL DIMENSION DRAWINGS

-

### **ŞELALE** TECHNICAL DIMENSION DRAWINGS

Adding a touch of elegance to your living space with its square form, Şelale Corner Set's contemporary design and striking lines are tailored to bring modernity into your home.

# NİSA **TECHNICAL DIMENSION DRAWINGS**

# TECHNICAL DIMENSION DRAWINGS

EFTELYA

EFTELYA CORNER SET

#### KİLİS TECHNICAL DIMENSION DRAWINGS

#### ALAÇATI **TECHNICAL DIMENSION DRAWINGS**

#### SEDİR TECHNICAL DIMENSION DRAWINGS

#### TECHNICAL DIMENSION DRAWINGS

|     |                                                                                             | <u> </u> | 95  |     |
|-----|---------------------------------------------------------------------------------------------|----------|-----|-----|
|     |                                                                                             |          |     | 210 |
|     | 195                                                                                         |          |     |     |
|     |                                                                                             |          |     |     |
|     |                                                                                             |          |     |     |
|     | J<br>J<br>J<br>J<br>J<br>J<br>J<br>J<br>J<br>J<br>J<br>J<br>J<br>J<br>J<br>J<br>J<br>J<br>J |          |     | 270 |
| 180 |                                                                                             |          | 100 |     |

#### GALAKSİ TECHNICAL DIMENSION DRAWINGS

#### HÜNKAR TECHNICAL DIMENSION DRAWINGS

#### DUBAI **TECHNICAL DIMENSION DRAWINGS**

#### GİZEM TECHNICAL DIMENSION DRAWINGS

### **PRİŞTİNE** TECHNICAL DIMENSION DRAWINGS

#### DUBAI TECHNICAL DIMENSION DRAWINGS

| r | _ |   |   | _  |   |   | -   |
|---|---|---|---|----|---|---|-----|
|   | - | - | - | -  | - | - |     |
|   | - | - | - | -  | - | - | 1 } |
| P |   |   | I | 'I |   |   | 4   |

#### **DELTA** TECHNICAL DIMENSION DRAWINGS

| 6 |         |
|---|---------|
| + | <br>114 |

| •   • • |
|---------|
| + + +   |

#### ŞELALE TECHNICAL DIMENSION DRAWINGS

#### GALAKSI LIVING ROOM SET

GALAKSİ TECHNICAL DIMENSION DRAWINGS

#### GÖYNÜK TECHNICAL DIMENSION DRAWINGS

#### MOSTAR TECHNICAL DIMENSION DRAWINGS

#### PERGE TECHNICAL DIMENSION DRAWINGS

|   |     | -7 | 1 26 |
|---|-----|----|------|
| Ļ | 210 |    |      |

#### SAFİR TECHNICAL DIMENSION DRAWINGS

#### **EFTELYA** TECHNICAL DIMENSION DRAWINGS

|           | 80 |
|-----------|----|
| UU<br> 85 | 4  |