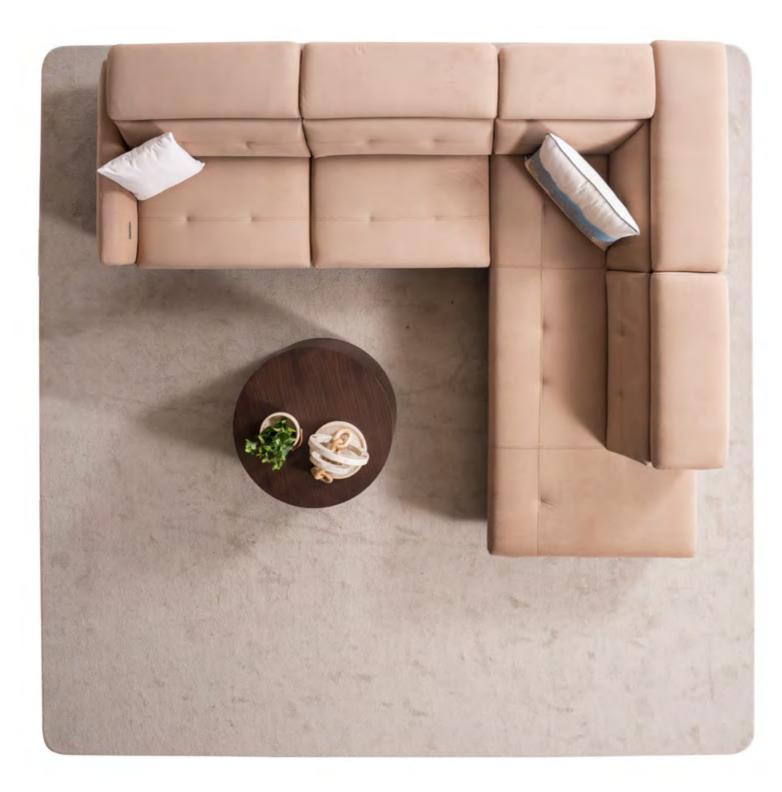

# INSPIRING CORNER LOUNGE RELAX ROOM SETS

Innovative furniture designs integrate corner sofas to craft functional spaces, infusing a modern and airy ambience into your living areas. Sofas by Seyran elevate comfort in your home with their corner set collections, showcasing a range of models, patterns, and dimensions for a contemporary touch.

# Bahar Corner

Crafted to infuse your home with an air of freshness, the Bahar Corner embodies an innovative minimalistic style, elegantly blending square forms. This modular corner set impeccably integrates a rounded wooden form with soft cushions for added comfort and aesthetic appeal.

#### **2024 COLLECTION**

BAHAR CORNER SET

Respire

FLOWERS .

In the Bahar Corner, the back cushions can be reclined to expand the seating area, providing each seat with the comfort of a recliner. The addition of head support and a round-shaped mini pour completes the overall comfort experience.

In addition to the built-in charging unit and table lamp at the module junction points, the C-table is designed to also serve as an armrest for added comfort.