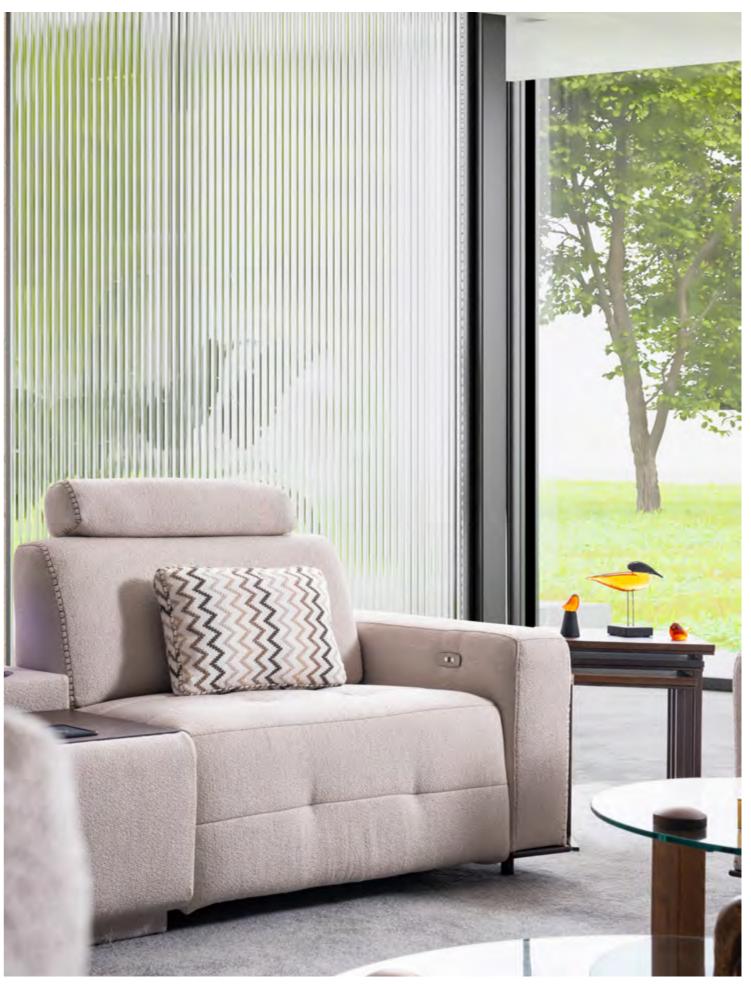

# ARMCHAIR WITH RECLINERS

For those who can't live without the comfort of a recliner, we're delighted to present our collection of single armchairs, which you can use either with the selected sets or independently.

# Compact and portable...

With its modern design, Eda will become the new favorite in your home with its portability, featuring a phone holder attachment, book & remote pocket, and charging unit.

EDA ARMCHAIR WITH RECLINERS