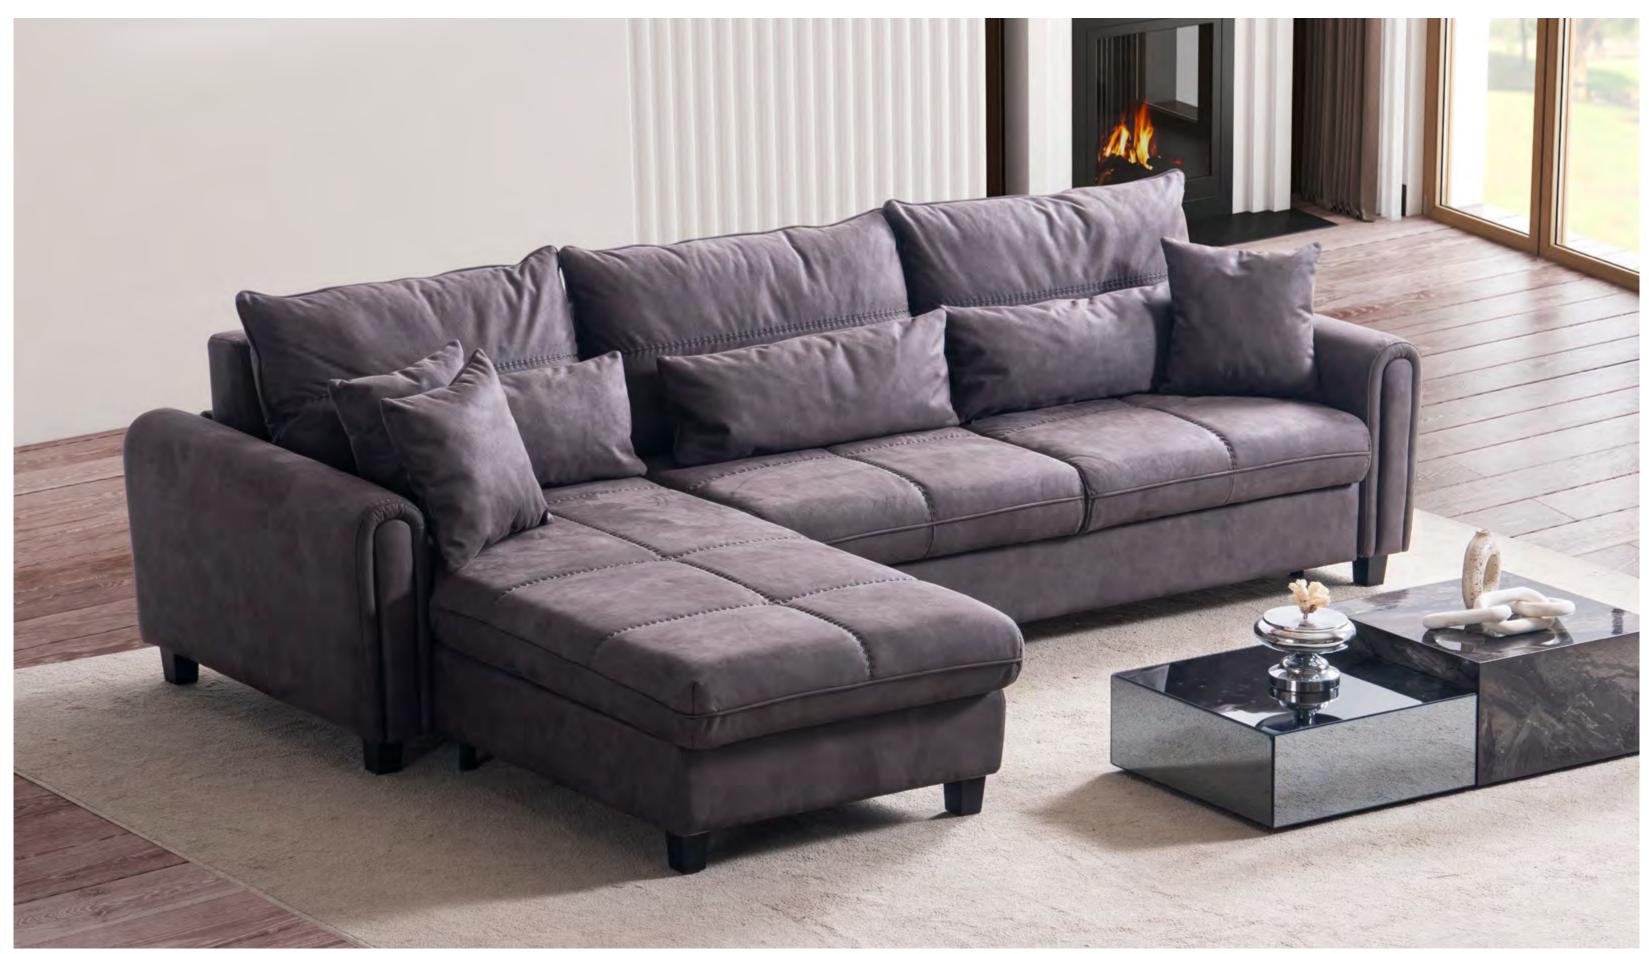

# Rustik Corner

The Rustic Corner brings a modern touch with classic lines to your home's atmosphere through its functional design. This corner set will redefine your living space, helping you create a comfortable and stylish area.

### RUSTIK CORNER SET

An exceptional design that will add freshness and elegance to your home with its modern design. You'll be delighted to welcome guests thanks to its convertible bed and storage chest.

# RUSTIK CORNER SET