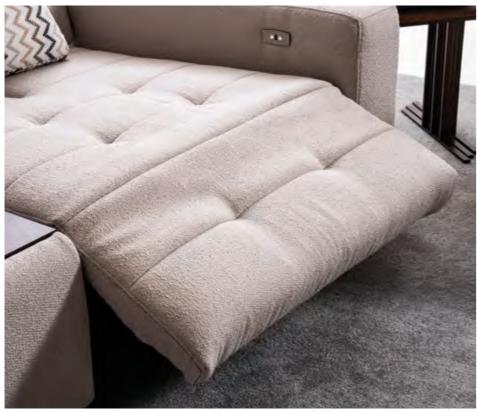

#### HALF RECLINER

The half-recliner seat offers users a comfortable seating experience, featuring a partial incline design that doesn't quite reach a fully laid-back position. Perfect for both lounging and socializing, it provides a snug environment while conserving space in living areas.

This series, which can transform into a bed when opened, also prioritizes comfort with its recliner mechanism.