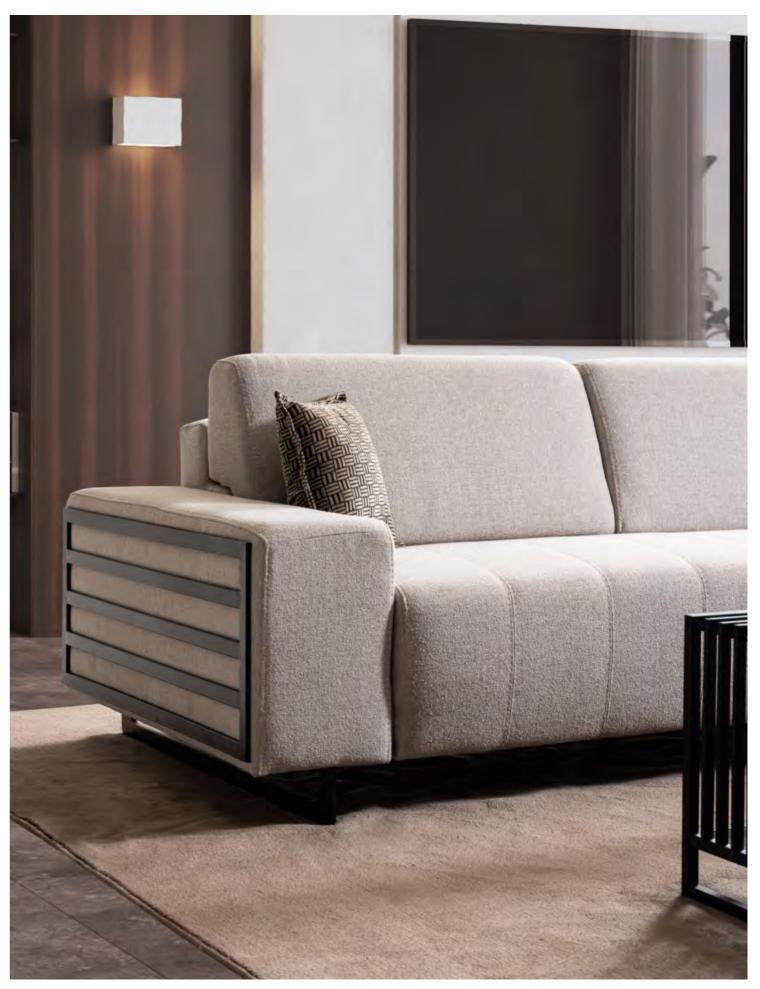

# Selale Corner

The nobility of cool stone color, coupled with shimmering metallic accents, brings about a cascade of freshness to your living space.

ŞELALE LIVING ROOM SET

Use the sofa arms, designed in the shape of shelves, as tables or for decorative purposes as you wish.