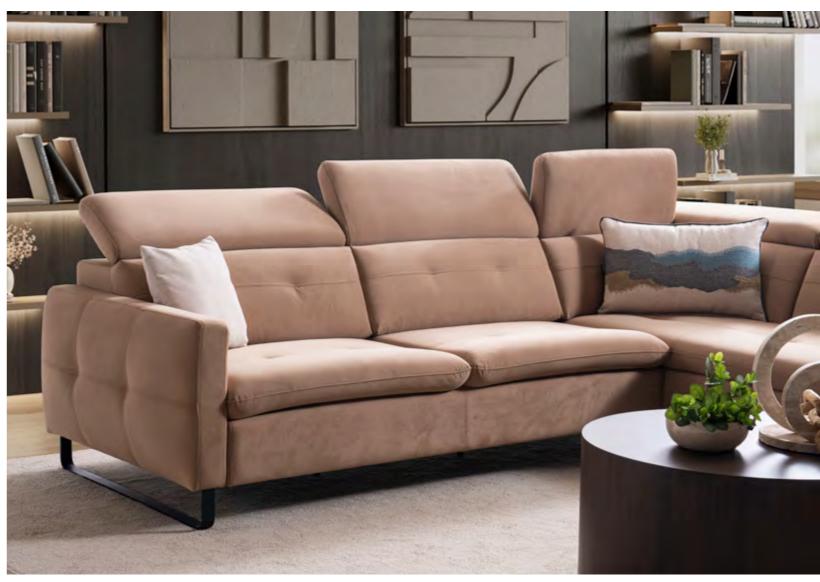

# Göynük Corner

A design of ultra-modern sofas, exuding elegance with its fabric texture, sleek legs, and colorful cushions, while also evoking a vintage vibe.

Functional modules that can be used either as a seating group or as guest beds.

**GÖYNÜK** CORNER SET