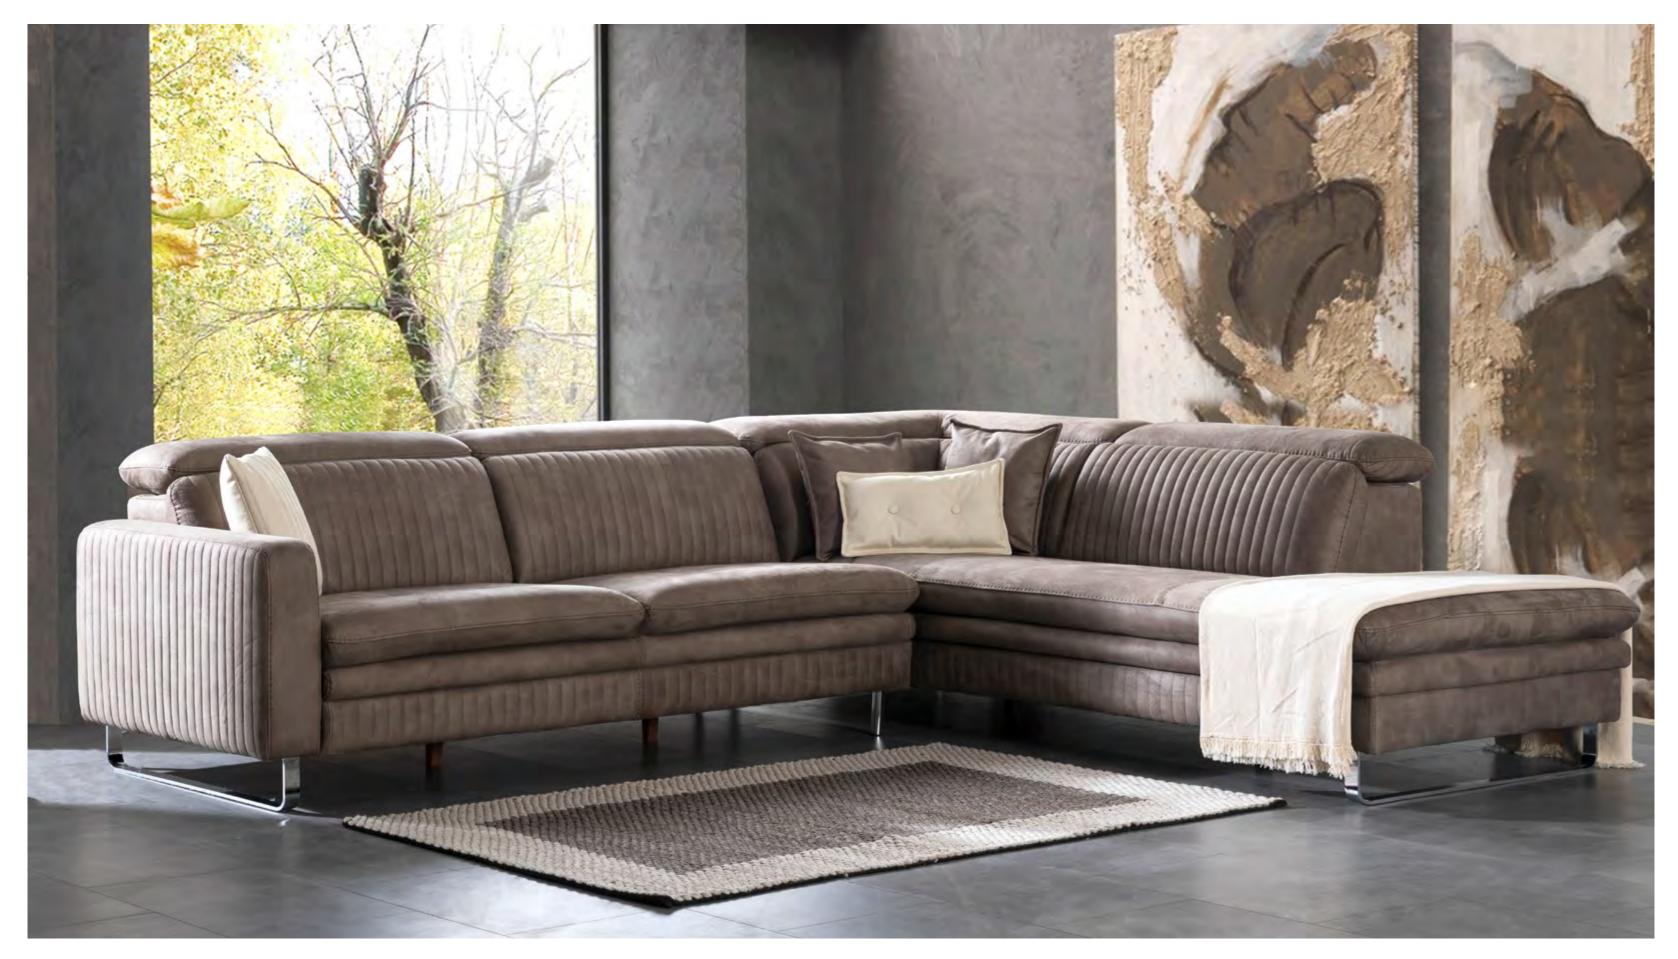

# Rustik Corner

The Rustic Corner brings a modern touch with classic lines to your home's atmosphere through its functional design. This corner set will redefine your living space, helping you create a comfortable and stylish area.

#### **2024 COLLECTION**

### RUSTIK CORNER SET

An exceptional design that will add freshness and elegance to your home with its modern design. You'll be delighted to welcome guests thanks to its convertible bed and storage chest.

# RUSTIK CORNER SET