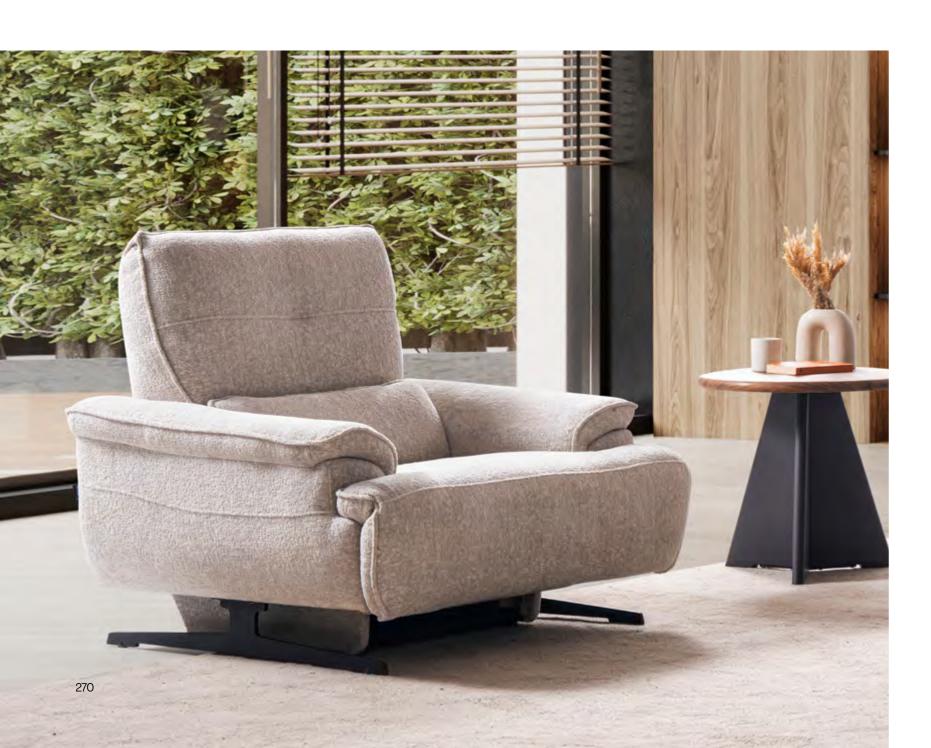

# ARMCHAIR WITH RECLINERS

For those who can't live without the comfort of a recliner, we're delighted to present our collection of single armchairs, which you can use either with the selected sets or independently.

# Compact and portable...

With its modern design, Eda will become the new favorite in your home with its portability, featuring a phone holder attachment, book & remote pocket, and charging unit.

EDA ARMCHAIR WITH RECLINERS