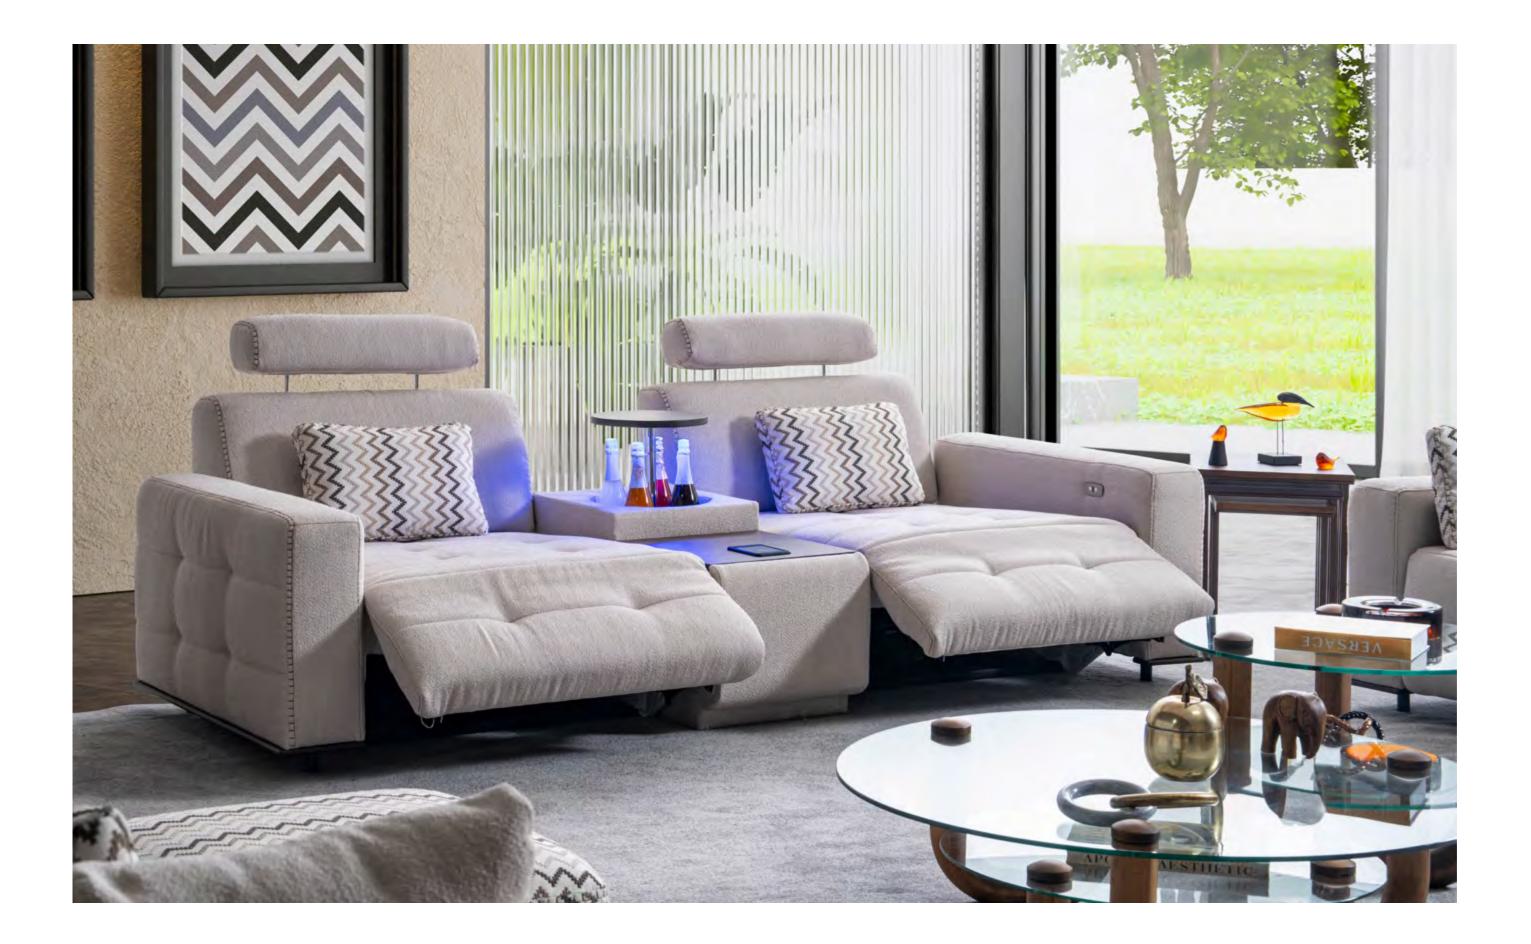

## Dubai Dubai Prepare to experience the opulent comfort of a Dubai

Prepare to experience the opulent comfort of a Dubai living room set, promising you a holiday-like retreat right in your own home, just like the comfort of a limousine.

#### DUBAI LIVING ROOM SET

With the Dubai living room set adorned with details that epitomize luxury, you won't want to leave home.

The bar console designed between two recliner chairs features wireless charging, cup cooling, a music system, and two cup holders.

#### DUBAI TECHNICAL DIMENSION DRAWINGS

| r | _ |   |   | _  |   |   | -   |
|---|---|---|---|----|---|---|-----|
|   | - | - | - | -  | - | - |     |
|   | - | - | - | -  | - | - | 1 } |
| P |   |   | I | 'I |   |   | 4   |