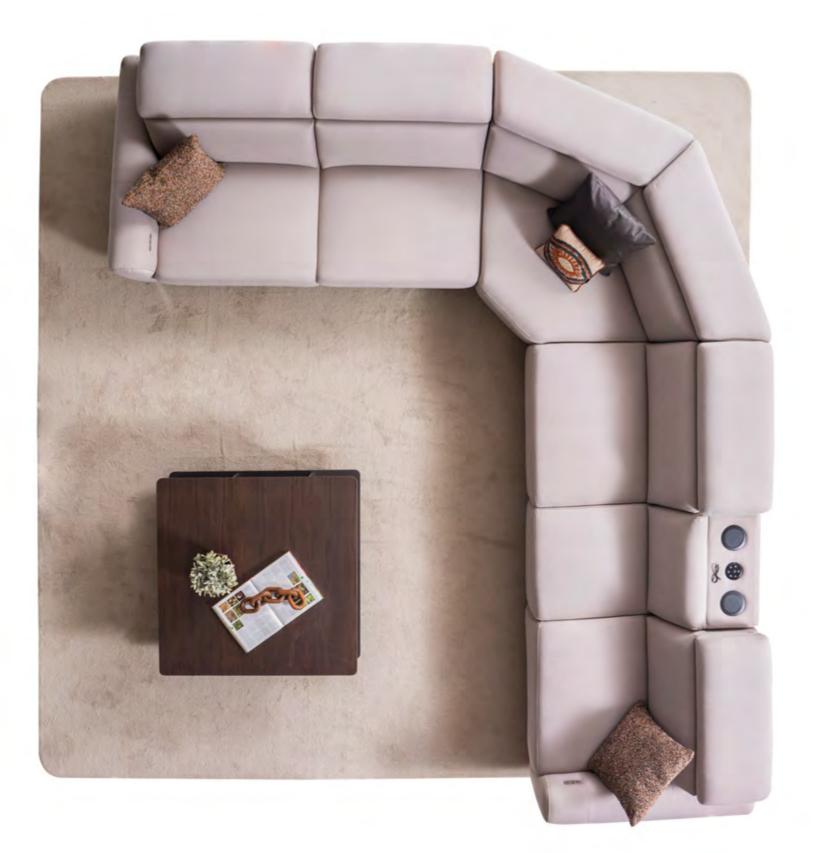

## Galaksi Corner

An exclusive collection that combines elegance with refreshing comfort without compromising on style, adding a whole new dimension to comfort.

### How about relaxing in a zero-gravity environment?

With its recliner seat that fully reclines, this corner allows you to relax both physically and mentally.

#### A comfortable, serene, and stylish corner...

With its adjustable head and neck supports, this exceptional collection will accompany your meditative conversations and friendly gatherings with ease.

## Galaksi Living Experience boundless

Experience boundless comfort with the Galaxy living room set, designed to cater to vast spaces.

#### A set consisting of 2 threeseater sofas and armchairs.

This spacious and functional design can also be equipped with a sleeper mechanism if desired, with the added feature of adjustable headrests.