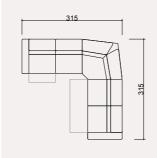

#### **BAHAR** TECHNICAL DIMENSION DRAWINGS

|     |     | L 160 |  |               |
|-----|-----|-------|--|---------------|
|     |     |       |  |               |
|     |     | 20    |  | <b>↓</b> 55 ↓ |
|     |     |       |  |               |
|     |     | Ĵ     |  | 200           |
|     | 280 |       |  |               |
| 300 |     |       |  |               |