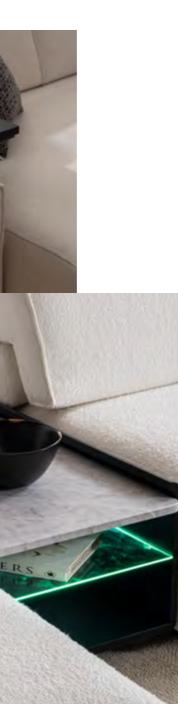

In addition to the built-in charging unit and table lamp at the module junction points, the C-table is designed to also serve as an armrest for added comfort.