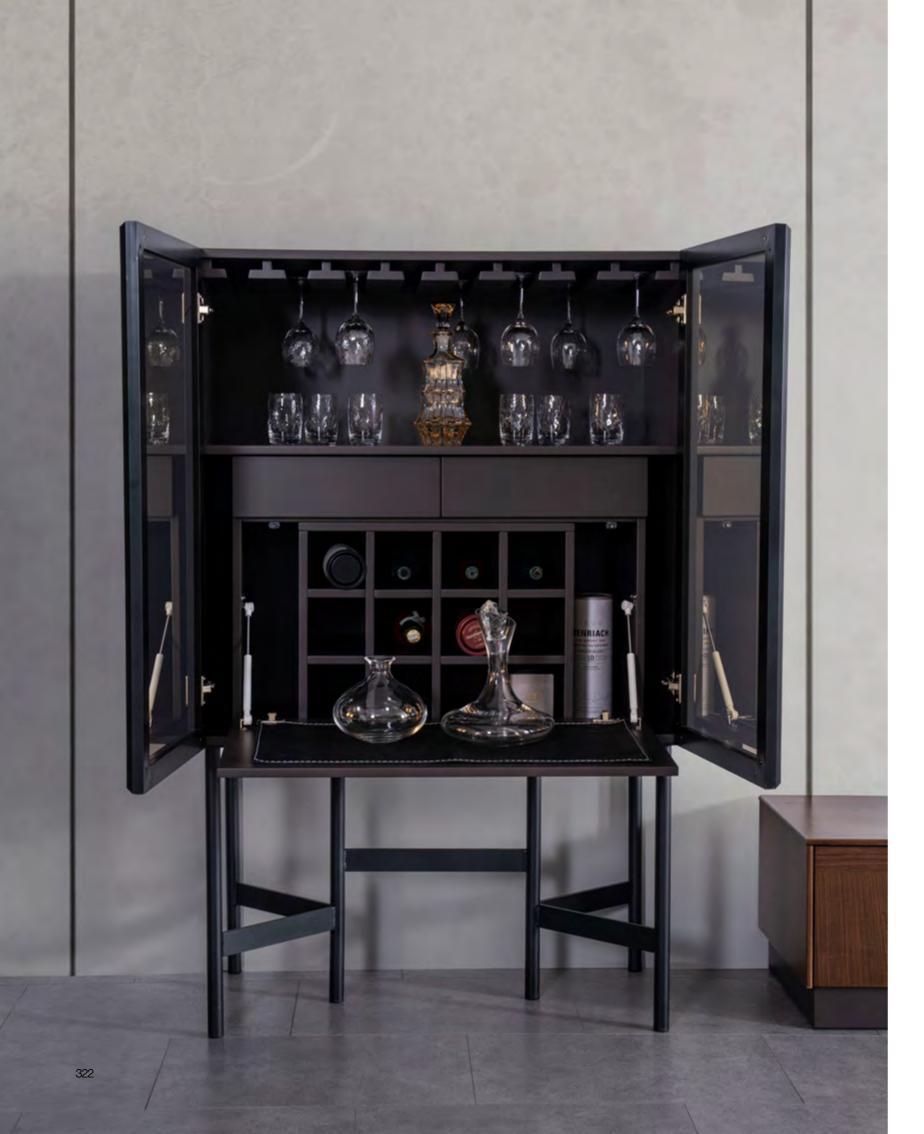

#### **BAR SYSTEM**

As a specialized mechanism or design feature found in furniture pieces, it offers users an integrated solution, providing practicality and comfort in storage and Access.