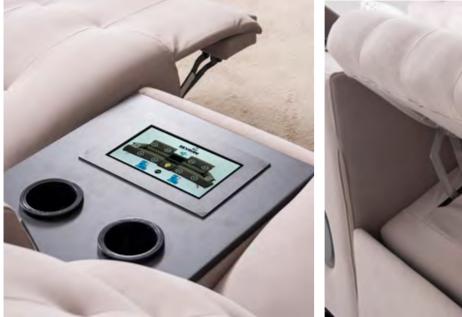

#### **BAR SYSTEM**

As a specialized mechanism or design feature found in furniture pieces, it offers users an integrated solution, providing practicality and comfort in storage and Access.

#### MUSIC BOX WITH WIRELESS CHARGE

A music box with wireless charging capability is an innovative system integrated into furniture. It offers the pleasure of listening to music while also wirelessly charging your devices, and its ability to connect to the television brings the cinema experience right into your home.

#### PHONE HOLDER

The phone holder is an integrated system built into the armrest of the sofa, allowing users to keep their phones hands-free. This practical solution provides convenience and security by keeping phones easily accessible and securely held in users' living spaces. **Crafting Technical Details For Luxury Enthusiasts** 

#### CONSOLE

The console is a stylish and functional piece found in any furniture ensemble. It serves as an ideal choice for maintaining home organization and adding a finishing touch to the decor.

COLD CUP HOLDER

This feature is specially designed to keep your drink cool and within reach. It allows users to easily access their beverages while preventing spills on furniture, making the living space more organized and convenient.