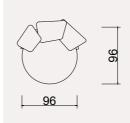

#### **BAHAR** TECHNICAL DIMENSION DRAWINGS

|     |     | L 160 |  |               |
|-----|-----|-------|--|---------------|
|     |     |       |  |               |
|     |     | 20    |  | <b>↓</b> 55 ↓ |
|     |     |       |  |               |
|     |     | Ĵ     |  | 200           |
|     | 280 |       |  |               |
| 300 |     |       |  |               |