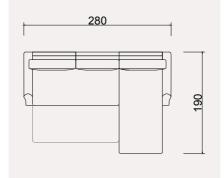

#### A set consisting of 2 threeseater sofas and armchairs.

This spacious and functional design can also be equipped with a sleeper mechanism if desired, with the added feature of adjustable headrests.

#### GALAKSI LIVING ROOM SET

GALAKSİ TECHNICAL DIMENSION DRAWINGS