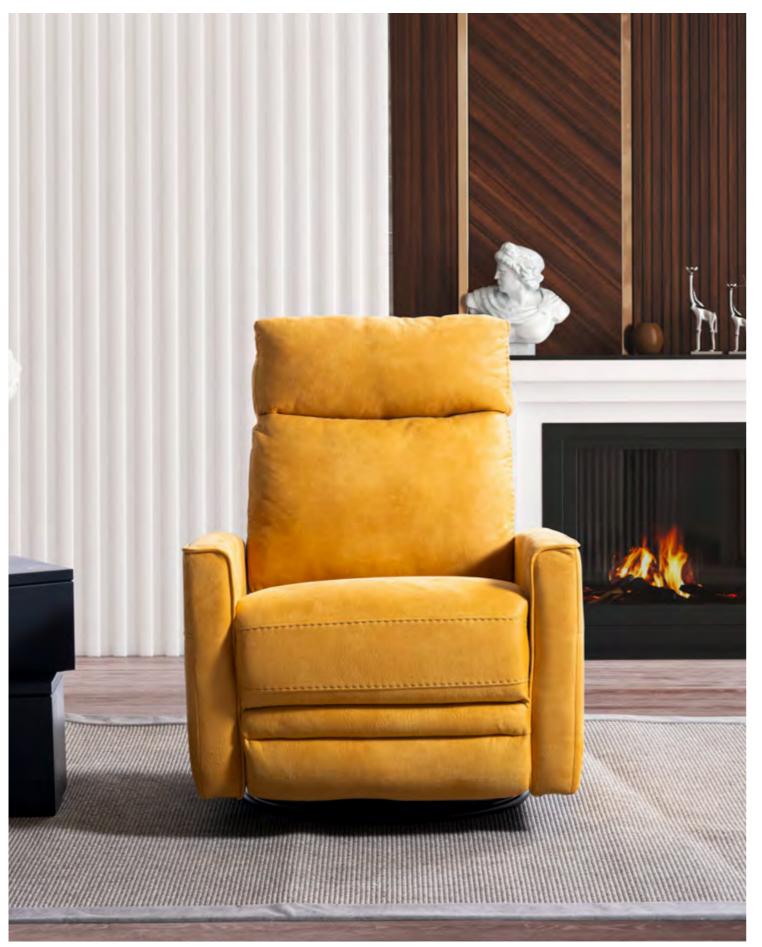

# ARMCHAIR WITH RECLINERS

For those who can't live without the comfort of a recliner, we're delighted to present our collection of single armchairs, which you can use either with the selected sets or independently.

# Compact and portable...

With its modern design, Eda will become the new favorite in your home with its portability, featuring a phone holder attachment, book & remote pocket, and charging unit.

EDA ARMCHAIR WITH RECLINERS