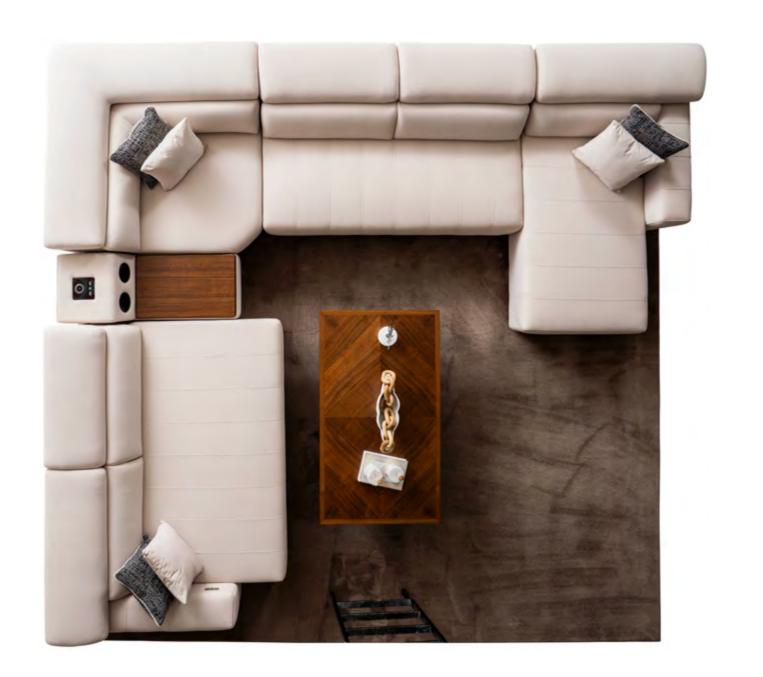

# INSPIRING CORNER LOUNGE RELAX ROOM SETS

Innovative furniture designs integrate corner sofas to craft functional spaces, infusing a modern and airy ambience into your living areas. Sofas by Seyran elevate comfort in your home with their corner set collections, showcasing a range of models, patterns, and dimensions for a contemporary touch.

# Bahar Corner

Crafted to infuse your home with an air of freshness, the Bahar Corner embodies an innovative minimalistic style, elegantly blending square forms. This modular corner set impeccably integrates a rounded wooden form with soft cushions for added comfort and aesthetic appeal.

#### **2024 COLLECTION**

BAHAR CORNER SET

Respire

FLOWERS .

In the Bahar Corner, the back cushions can be reclined to expand the seating area, providing each seat with the comfort of a recliner. The addition of head support and a round-shaped mini pour completes the overall comfort experience.

In addition to the built-in charging unit and table lamp at the module junction points, the C-table is designed to also serve as an armrest for added comfort.