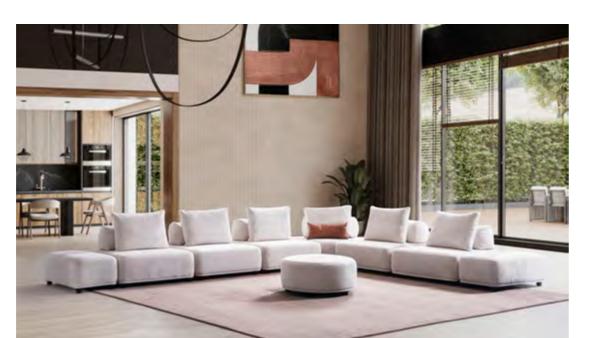

# Bahar Corner

Crafted to infuse your home with an air of freshness, the Bahar Corner embodies an innovative minimalistic style, elegantly blending square forms. This modular corner set impeccably integrates a rounded wooden form with soft cushions for added comfort and aesthetic appeal.

#### **2024 COLLECTION**

BAHAR CORNER SET

Respire

FLOWERS .

In the Bahar Corner, the back cushions can be reclined to expand the seating area, providing each seat with the comfort of a recliner. The addition of head support and a round-shaped mini pour completes the overall comfort experience.

In addition to the built-in charging unit and table lamp at the module junction points, the C-table is designed to also serve as an armrest for added comfort.

#### **BAHAR** CORNER SET

#### A functional design that can be easily and quickly adapted to suit your usage needs...

Offering ergonomic comfort with dual-purpose seat cushions, it provides a multifunctional seating solution. Designed with back support in mind, the seat cushions effortlessly transform to provide neck support for added comfort.