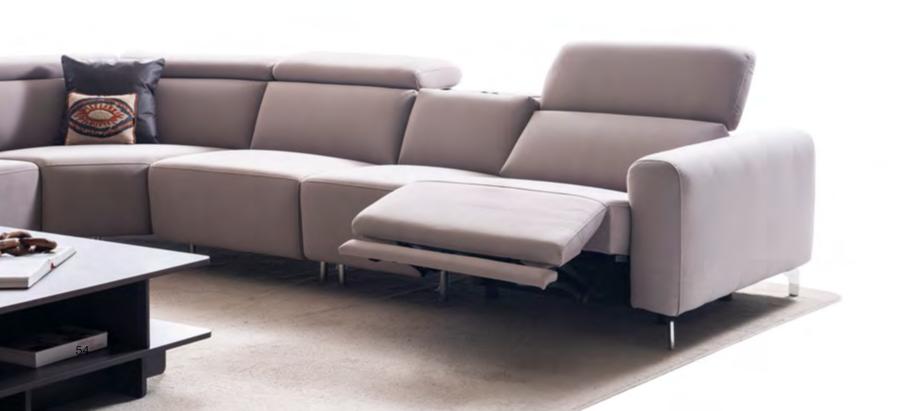

#### ZERO GRAVITY TV RECLINER

The zero gravity TV recliner is an innovative furniture system designed to provide users with maximum comfort. It is crafted at an angle similar to a reclining position, allowing users to comfortably watch TV or read books while relaxing. Providing equal support to the body, it reduces stress and creates a sense of relaxation.

#### HALF RECLINER

The half-recliner seat offers users a comfortable seating experience, featuring a partial incline design that doesn't quite reach a fully laid-back position. Perfect for both lounging and socializing, it provides a snug environment while conserving space in living areas.

#### **MOVEABLE HEADREST**

This feature affords the user the opportunity to tailor their seating posture or comfort level to their liking. By providing a heightened sense of flexibility and comfort, they ultimately enrich their experience within their living spaces.