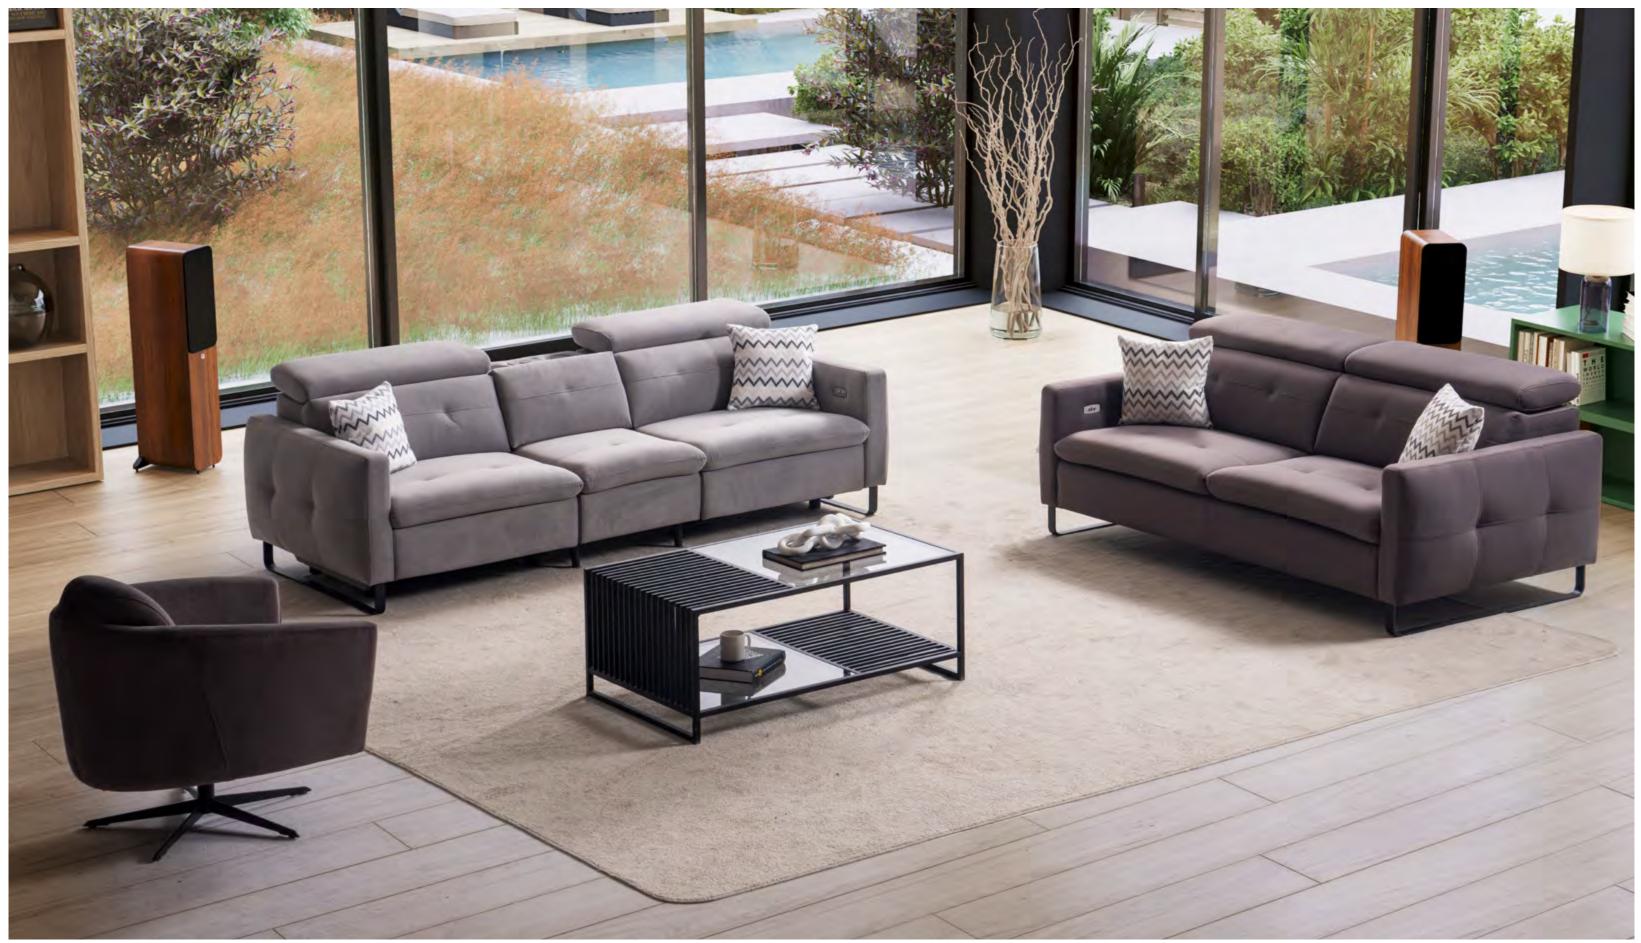

# Gizem

Introducing the Gizem living room set, a redefinition of your home's living space. Say hello to a new way of life.

#### GİZEM LIVING ROOM SET

GİZEM LIVING ROOM SET

With Gizem, we've considered every detail for you. With its USB charging unit, sound system, and control panel, everything is right at your fingertips.

#### Wishing you joyful days worthy of your love with the double recliner.

In Gizem, where innovations converge, everything is at your fingertips with its USB charging unit, sound system, and control panel. With its double recliner and ability to transform into a bed, it's a practical design for your home.