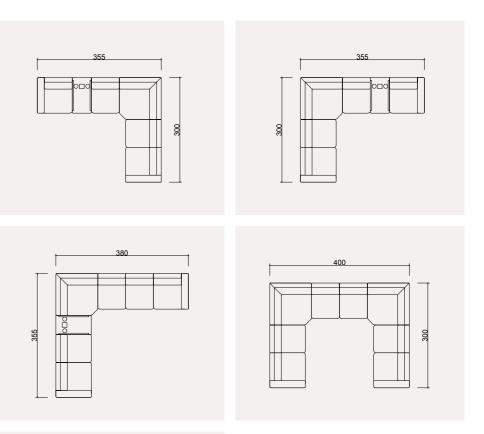

#### ULUDAĞ TECHNICAL DIMENSION DRAWINGS

#### A modular corner set designed to effortlessly adapt to any space.

With the warmth of wood accents used in complementary elements and modules that can be adjusted in any direction, it finds its place in all types of living spaces.

| J |   |    |       | 10 10 |
|---|---|----|-------|-------|
| ļ | 1 | 60 | <br>ļ |       |

| <br> |       |
|------|-------|
|      |       |
|      | <br>1 |