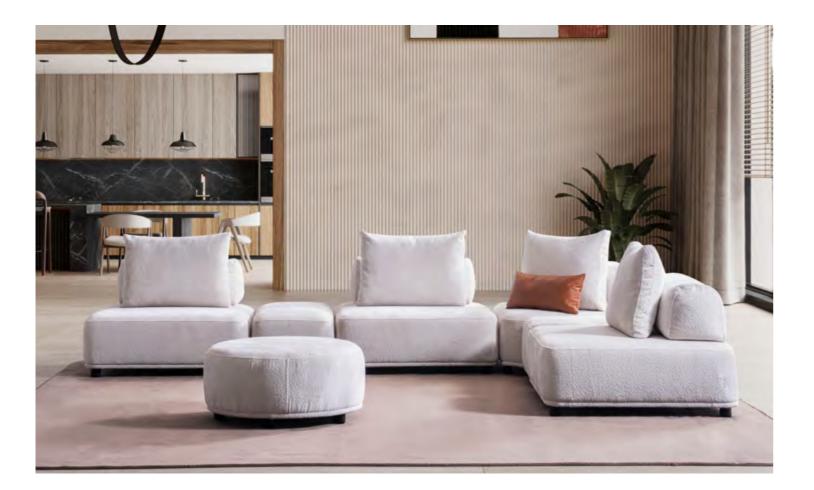

# Bahar Corner

Crafted to infuse your home with an air of freshness, the Bahar Corner embodies an innovative minimalistic style, elegantly blending square forms. This modular corner set impeccably integrates a rounded wooden form with soft cushions for added comfort and aesthetic appeal.

#### **2024 COLLECTION**

BAHAR CORNER SET

Respire

FLOWERS .

In the Bahar Corner, the back cushions can be reclined to expand the seating area, providing each seat with the comfort of a recliner. The addition of head support and a round-shaped mini pour completes the overall comfort experience.

In addition to the built-in charging unit and table lamp at the module junction points, the C-table is designed to also serve as an armrest for added comfort.

#### **BAHAR** CORNER SET

#### A functional design that can be easily and quickly adapted to suit your usage needs...

Offering ergonomic comfort with dual-purpose seat cushions, it provides a multifunctional seating solution. Designed with back support in mind, the seat cushions effortlessly transform to provide neck support for added comfort.