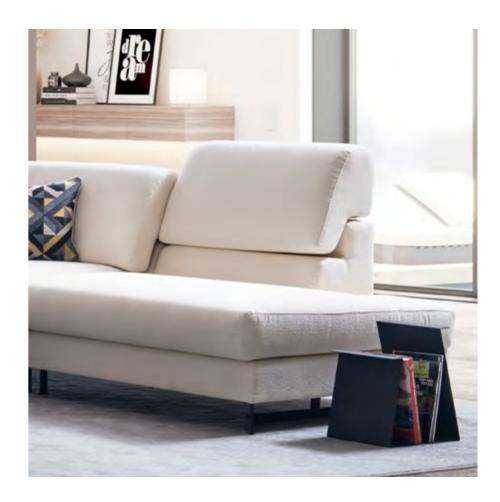

#### **BAR SYSTEM**

As a specialized mechanism or design feature found in furniture pieces, it offers users an integrated solution, providing practicality and comfort in storage and Access.

#### CONSOLE

The console is a stylish and functional piece found in any furniture ensemble. It serves as an ideal choice for maintaining home organization and adding a finishing touch to the decor.