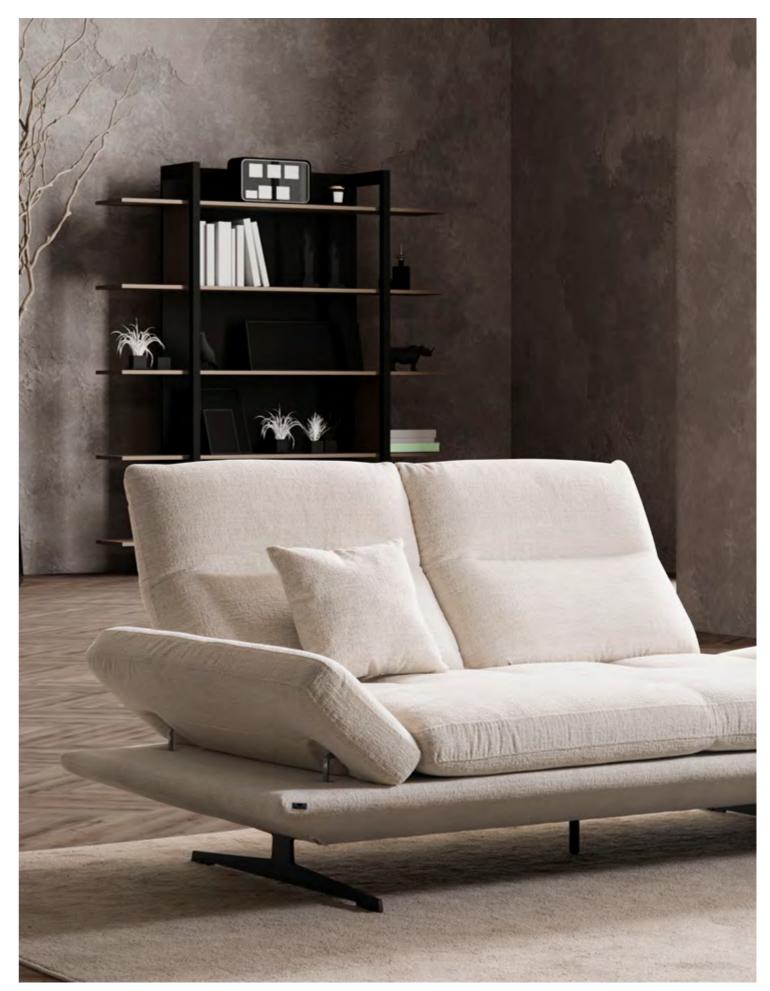

# INSPIRING CORNER LOUNGE RELAX ROOM SETS

Innovative furniture designs integrate corner sofas to craft functional spaces, infusing a modern and airy ambience into your living areas. Sofas by Seyran elevate comfort in your home with their corner set collections, showcasing a range of models, patterns, and dimensions for a contemporary touch.

# Bahar Corner

Crafted to infuse your home with an air of freshness, the Bahar Corner embodies an innovative minimalistic style, elegantly blending square forms. This modular corner set impeccably integrates a rounded wooden form with soft cushions for added comfort and aesthetic appeal.

#### **2024 COLLECTION**

BAHAR CORNER SET

Respire

FLOWERS .

In the Bahar Corner, the back cushions can be reclined to expand the seating area, providing each seat with the comfort of a recliner. The addition of head support and a round-shaped mini pour completes the overall comfort experience.

In addition to the built-in charging unit and table lamp at the module junction points, the C-table is designed to also serve as an armrest for added comfort.

#### A functional design that can be easily and quickly adapted to suit your usage needs...

Offering ergonomic comfort with dual-purpose seat cushions, it provides a multifunctional seating solution. Designed with back support in mind, the seat cushions effortlessly transform to provide neck support for added comfort.