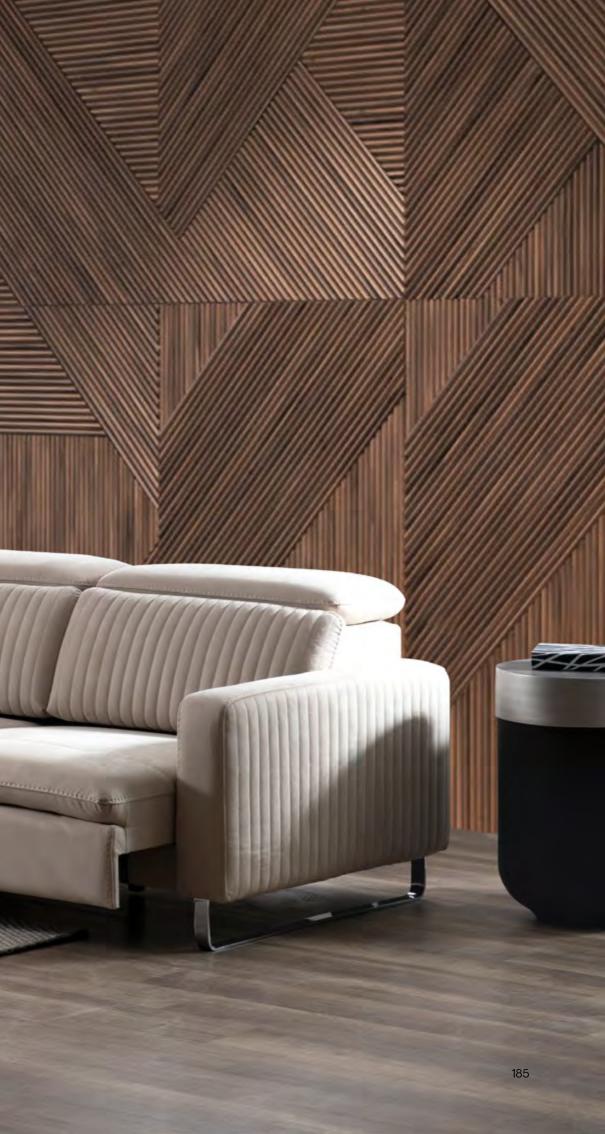

# Bahar Corner

Crafted to infuse your home with an air of freshness, the Bahar Corner embodies an innovative minimalistic style, elegantly blending square forms. This modular corner set impeccably integrates a rounded wooden form with soft cushions for added comfort and aesthetic appeal.

#### A functional design that can be easily and quickly adapted to suit your usage needs...

Offering ergonomic comfort with dual-purpose seat cushions, it provides a multifunctional seating solution. Designed with back support in mind, the seat cushions effortlessly transform to provide neck support for added comfort.