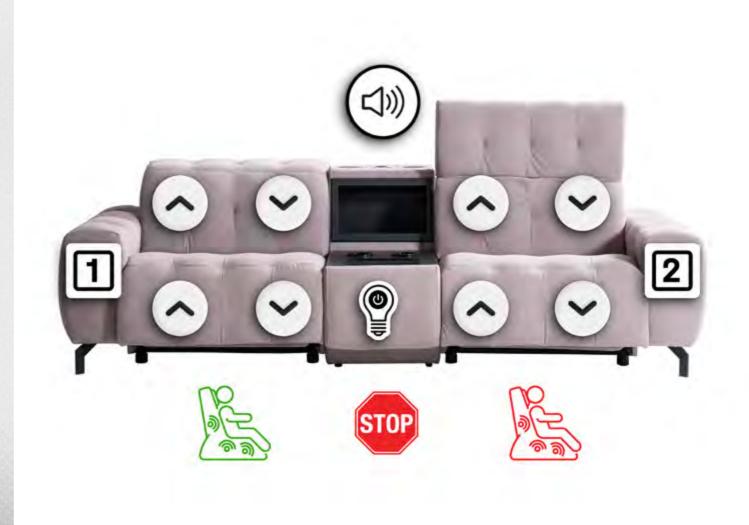

#### CONTROL BUTTONS WITH USB

This feature not only allows users to control the electric functions of the furniture but also enables them to charge USB devices. By offering convenience and ease of use, it enhances functionality in living spaces.