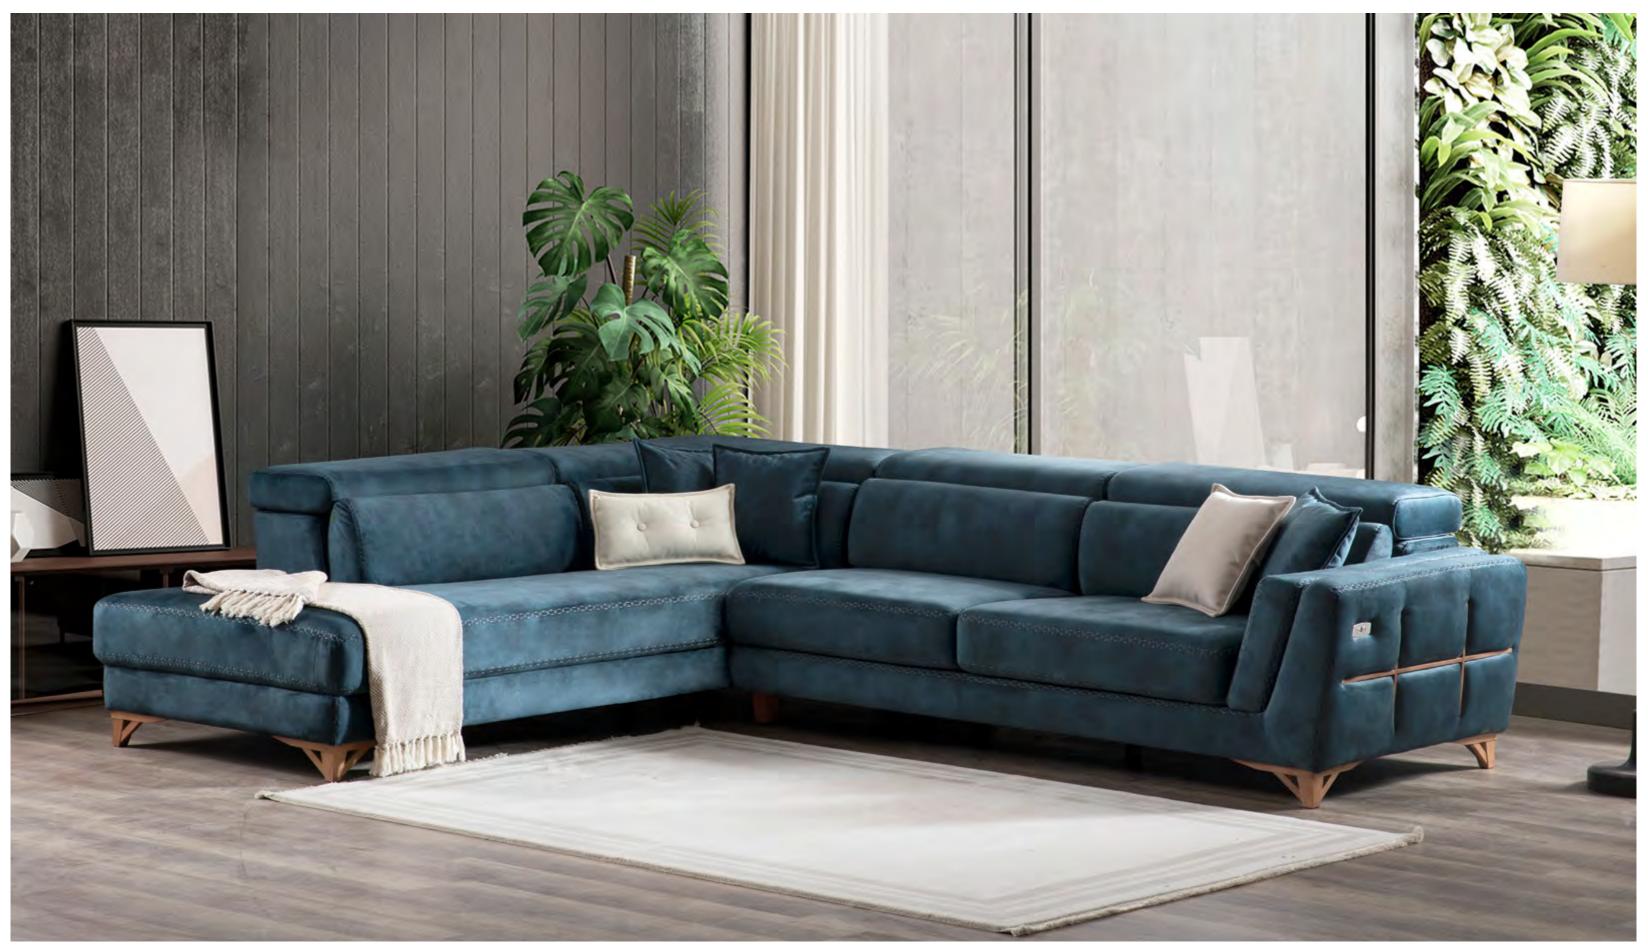

# Perge Corport of fore a modern

Perge Corner offers a modern and minimalist take on everlasting sofas, enhanced with cutting-edge technology in its consoles to provide you with luxurious experiences that stand the test of time.

# PERGE CORNER SET

### Experience luxury with a suite that boasts every technological convenience...

From wireless charging to cup cooling and a built-in music system, the console of this suite has it all. Plus, recliners can be added to any module except the corner piece.

PERGE CORNER SET