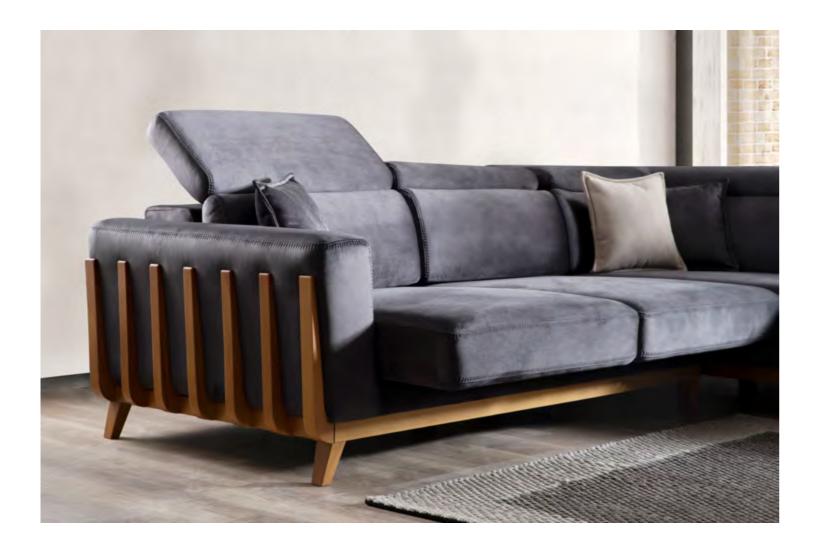

Hünkar: A corner suite fit for sultans. A stylish collection that brings the traditional comfort to the modern era with its contemporary flair.

#### The softness of suede fabric harmonized with the warmth of wood.

The adjustable angled headrests add ergonomic details to this corner, offering you a unique experience.