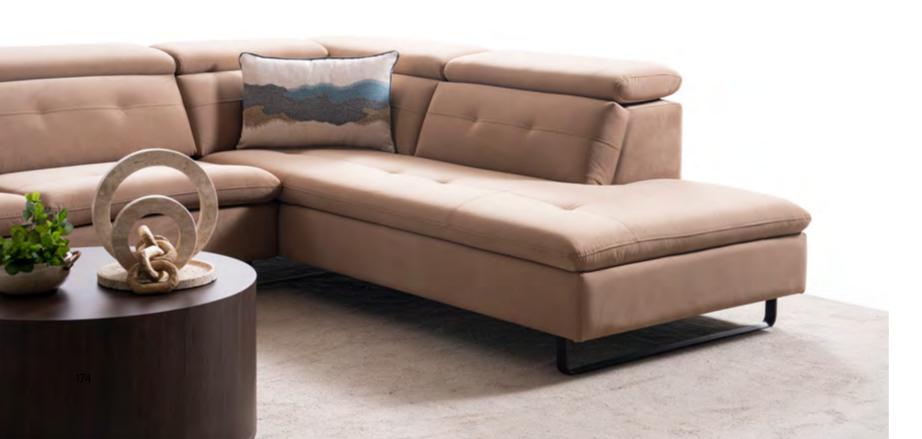

# Göynük Corner

A design of ultra-modern sofas, exuding elegance with its fabric texture, sleek legs, and colorful cushions, while also evoking a vintage vibe.

Functional modules that can be used either as a seating group or as guest beds.

**GÖYNÜK** CORNER SET