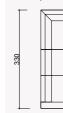

#### **BAHAR** TECHNICAL DIMENSION DRAWINGS

|     |     | L 160 |  |               |
|-----|-----|-------|--|---------------|
|     |     |       |  |               |
|     |     | 20    |  | <b>↓</b> 55 ↓ |
|     |     |       |  |               |
|     |     | Ĵ     |  | 200           |
|     | 280 |       |  |               |
| 300 |     |       |  |               |