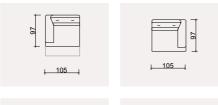

#### TECHNICAL DIMENSION DRAWINGS

|     |                                                                                             | <u> </u> | 95  |     |
|-----|---------------------------------------------------------------------------------------------|----------|-----|-----|
|     |                                                                                             |          |     | 210 |
|     | 195                                                                                         |          |     |     |
|     |                                                                                             |          |     |     |
|     |                                                                                             |          |     |     |
|     | J<br>J<br>J<br>J<br>J<br>J<br>J<br>J<br>J<br>J<br>J<br>J<br>J<br>J<br>J<br>J<br>J<br>J<br>J |          |     | 270 |
| 180 |                                                                                             |          | 100 |     |