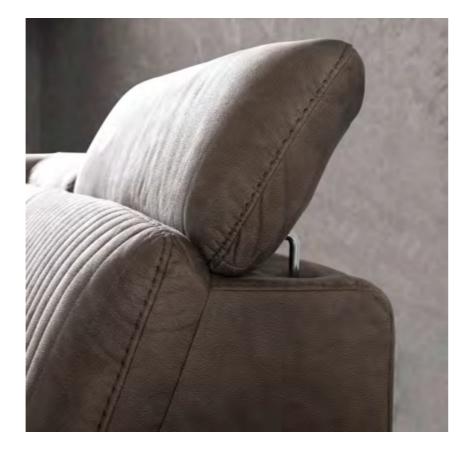

#### HEADREST

It comfortably supports the user's head, neck, and shoulders, enhancing comfort during sitting or reclining. With its ergonomic design, it improves the user's relaxation experience and provides long-lasting comfort.

#### **MOVEABLE HEADREST**

This feature affords the user the opportunity to tailor their seating posture or comfort level to their liking. By providing a heightened sense of flexibility and comfort, they ultimately enrich their experience within their living spaces.