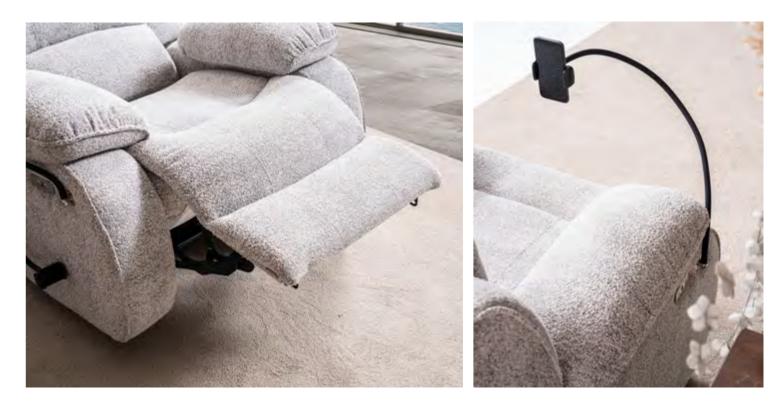

# Compact and portable...

With its modern design, Eda will become the new favorite in your home with its portability, featuring a phone holder attachment, book & remote pocket, and charging unit.

EDA ARMCHAIR WITH RECLINERS