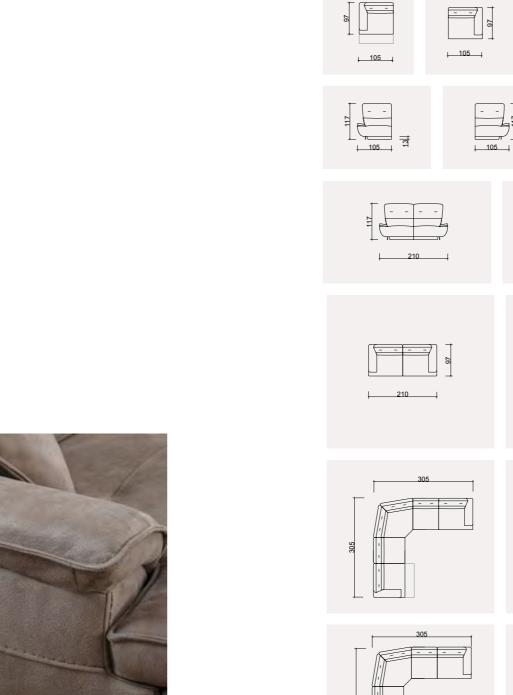

#### **BAHAR** TECHNICAL DIMENSION DRAWINGS

|     |     | L 160 |  |               |
|-----|-----|-------|--|---------------|
|     |     |       |  |               |
|     |     | 20    |  | <b>↓</b> 55 ↓ |
|     |     |       |  |               |
|     |     | Ĵ     |  | 200           |
|     | 280 |       |  |               |
| 300 |     |       |  |               |