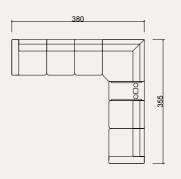

#### ULUDAĞ TECHNICAL DIMENSION DRAWINGS

#### A modular corner set designed to effortlessly adapt to any space.

With the warmth of wood accents used in complementary elements and modules that can be adjusted in any direction, it finds its place in all types of living spaces.

| J |   |    |       | 10 10 |
|---|---|----|-------|-------|
| ļ | 1 | 60 | <br>ļ |       |

| <br> |       |
|------|-------|
|      |       |
|      | <br>1 |