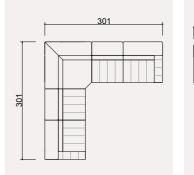

is meticulously crafted to prioritize seating comfort, with adjustable incremental back and neck supports ensuring relaxation at every corner of the sofa, while the modular section offers the perfect bed-like comfort for a peaceful slumber.



**FOR COMFORT** 



ULUDAĞ CORNER SET

# **DESIGNED FOR THOSE** WITH REFINED TASTES **AND A PENCHANT**

#### ULUDAĞ TECHNICAL DIMENSION DRAWINGS



#### A modular corner set designed to effortlessly adapt to any space.

With the warmth of wood accents used in complementary elements and modules that can be adjusted in any direction, it finds its place in all types of living spaces.







| J |   |    |       | 10 10 |
|---|---|----|-------|-------|
| ļ | 1 | 60 | <br>ļ |       |

| <br> |       |
|------|-------|
|      |       |
|      | <br>1 |











# Burgaz Corner

Like a gentle spring breeze, this collection brings freshness and tranquility to your home, with integrated modules expertly concealed. Designed to minimize space loss at corners, this model will take center stage at your lively gatherings.

#### **2024 COLLECTION**





### BURGAZ CORNER SET



# Experience a new way of living where you'll enjoy cool and cozy hours in the lounge...

The music sound system and USB charging units are integrated into the couch modules, conveniently situated behind the adjustable seat headrests for both safety and aesthetics.

This series, which can transform into a bed when opened, also prioritizes comfort with its recliner mechanism.







### BURGAZ CORNER SET

56

#### BURGAZ TECHNICAL DIMENSION DRAWINGS





| Ĺ |     | 80 |
|--