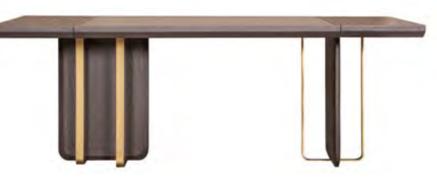

# Napoli Dining Room

Napoli, an Italian breeze, will sweep you off your feet with its elegant legged chairs, dining table designed in harmony with wood and glass, horizontal console, and a wall mirror that adds freshness to the space.