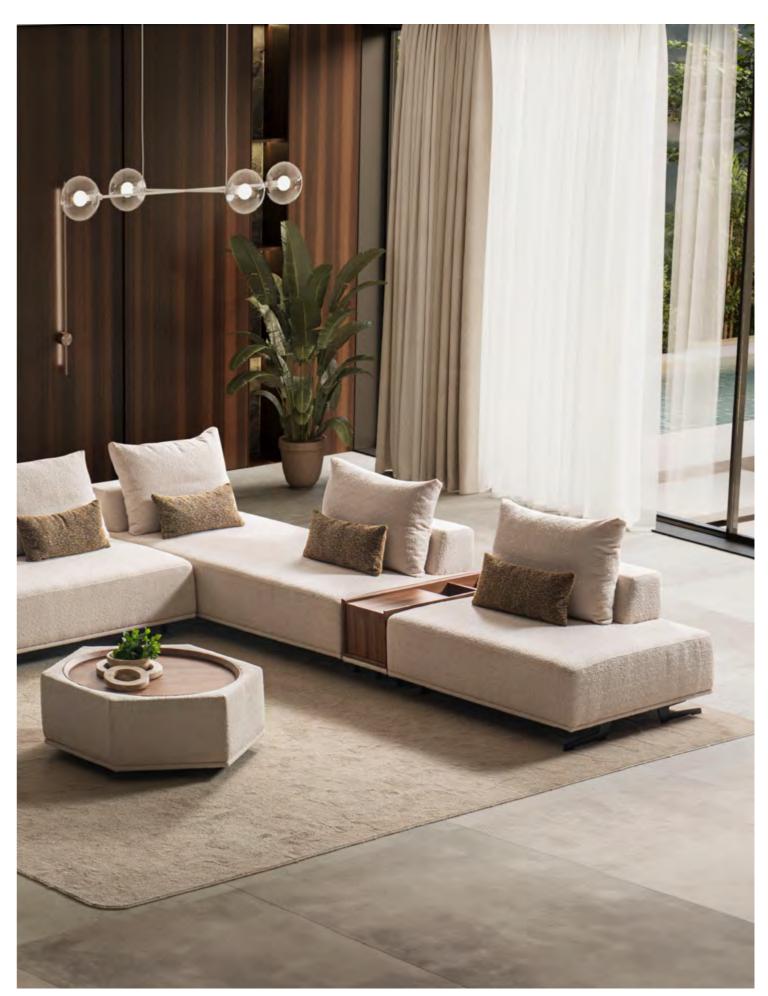

# Kilis Corner A cubic interpretation that

A cubic interpretation that complements different geometric forms with complementary elements in harmony with its angular shape.

#### A practical design that easily converts into neck-supported seats in one swift motion.

This set, featuring rectangular cushions paired with square and slim throw pillows, is complemented by a partitioned wooden coffee table. The hexagonal center table is covered with the same fabric as the seats.

#### **KILIS** CORNER SET

### AN EXCEPTIONAL MASTERPIECE OF DESIGN, PERFECTLY WOVEN WITH CAPTIVATING DETAILS THAT WILL LEAVE YOU SPELLBOUND

The couch module is paired with a textured wooden partitioned coffee table, serving as both a table and a vertical shelf.

Additionally, a functional center table, crafted from the same wood, is designed in a circular tray-like appearance.

**KILIS** CORNER SET