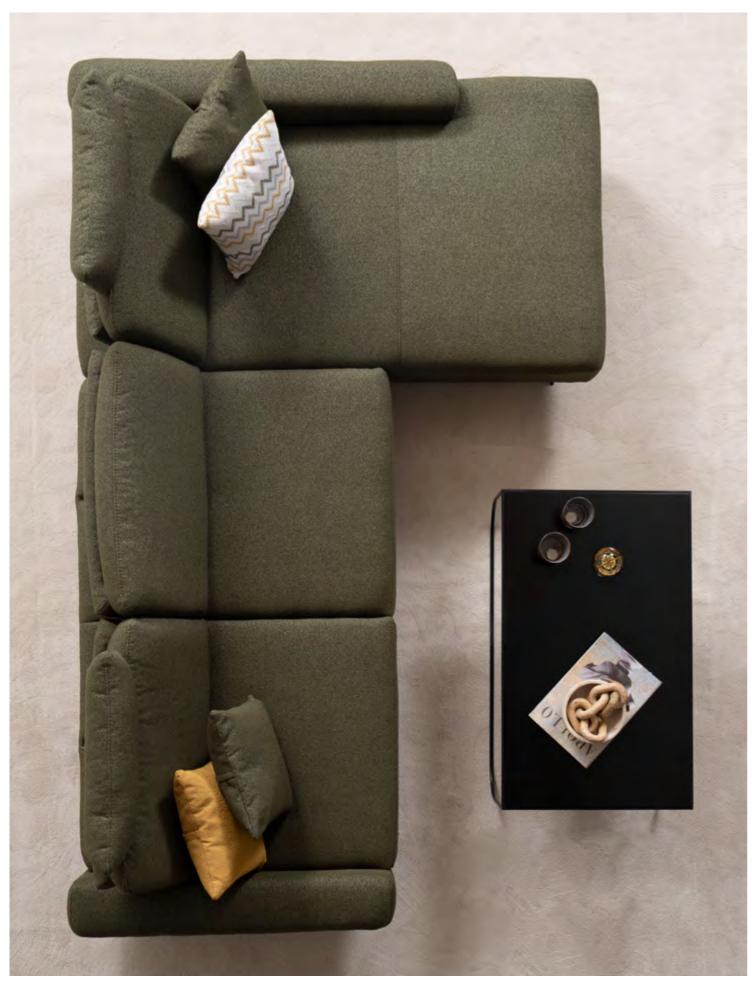

# INSPIRING CORNER LOUNGE RELAX ROOM SETS

Innovative furniture designs integrate corner sofas to craft functional spaces, infusing a modern and airy ambience into your living areas. Sofas by Seyran elevate comfort in your home with their corner set collections, showcasing a range of models, patterns, and dimensions for a contemporary touch.

# Bahar Corner

Crafted to infuse your home with an air of freshness, the Bahar Corner embodies an innovative minimalistic style, elegantly blending square forms. This modular corner set impeccably integrates a rounded wooden form with soft cushions for added comfort and aesthetic appeal.

#### **2024 COLLECTION**

BAHAR CORNER SET

Respire

FLOWERS .

In the Bahar Corner, the back cushions can be reclined to expand the seating area, providing each seat with the comfort of a recliner. The addition of head support and a round-shaped mini pour completes the overall comfort experience.

In addition to the built-in charging unit and table lamp at the module junction points, the C-table is designed to also serve as an armrest for added comfort.