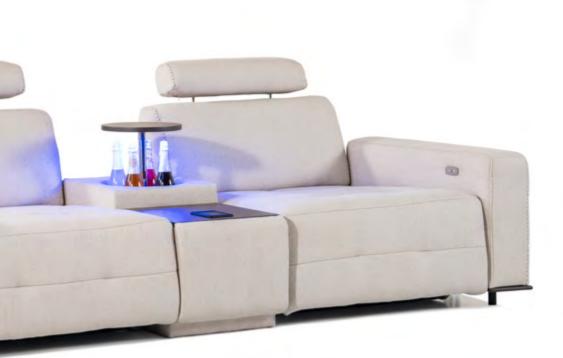

## Dubai Dubai Prepare to experience the opulent comfort of a Dubai

Prepare to experience the opulent comfort of a Dubai living room set, promising you a holiday-like retreat right in your own home, just like the comfort of a limousine.

#### DUBAI LIVING ROOM SET

With the Dubai living room set adorned with details that epitomize luxury, you won't want to leave home.

The bar console designed between two recliner chairs features wireless charging, cup cooling, a music system, and two cup holders.

#### DUBAI TECHNICAL DIMENSION DRAWINGS

| r | _ |   |   | _  |   |   | -   |
|---|---|---|---|----|---|---|-----|
|   | - | - | - | -  | - | - |     |
|   | - | - | - | -  | - | - | 1 } |
| P |   |   | I | 'I |   |   | 4   |