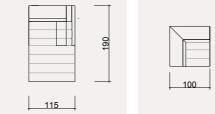

#### **BAHAR** TECHNICAL DIMENSION DRAWINGS

|     |     | L 160 |  |               |
|-----|-----|-------|--|---------------|
|     |     |       |  |               |
|     |     | 20    |  | <b>↓</b> 55 ↓ |
|     |     |       |  |               |
|     |     | Ĵ     |  | 200           |
|     | 280 |       |  |               |
| 300 |     |       |  |               |