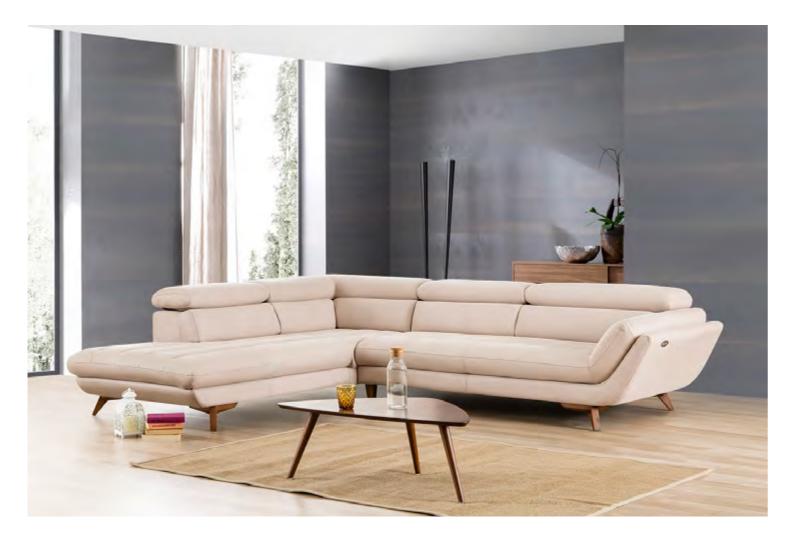

# Rüya Corner Kiels like floating on clouds...

Feels like floating on clouds... It's destined to become your favorite corner of the house all year round – a dreamy corner set where you'll experience top-quality comfort with visco foam.

#### Complementary elegance and aesthetics...

Alongside the three-seater sofas featuring sleek wooden legs, the Rüya Corner, envisioned in both U and L shapes, is crafted in modular form to adapt to any space.

# A sofa combined with minimalist elements...

Rüya sofa set, featuring square-shaped back cushions accompanied by narrow rectangular throw pillows, is elegantly arranged with contrasting fabrics and colors.

### **RÜYA** CORNER SET

The back sections of the Rüya series can be lifted or adjusted to fit your preference.