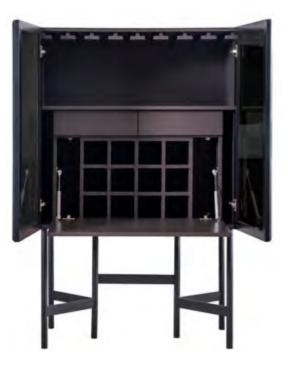

#### **BAR SYSTEM**

As a specialized mechanism or design feature found in furniture pieces, it offers users an integrated solution, providing practicality and comfort in storage and Access.