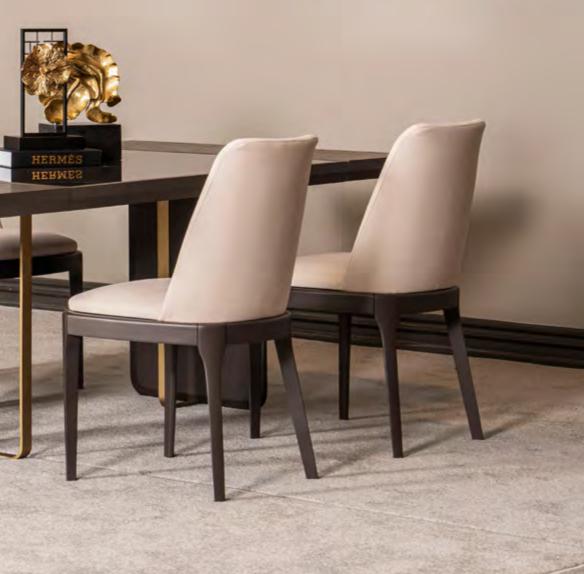

# Napoli Dining Room

Napoli, an Italian breeze, will sweep you off your feet with its elegant legged chairs, dining table designed in harmony with wood and glass, horizontal console, and a wall mirror that adds freshness to the space.

# NAPOLİ DINING ROOM

A console design that will become essential to your life with its storage solutions and aesthetic appeal.

Specifically crafted horizontally to bring brightness to your space, this functional console offers aesthetic solutions both inside and on its top surface.