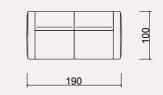

#### TECHNICAL DIMENSION DRAWINGS

|     |                                                                                             | <u> </u> | 95  |     |
|-----|---------------------------------------------------------------------------------------------|----------|-----|-----|
|     |                                                                                             |          |     | 210 |
|     | 195                                                                                         |          |     |     |
|     |                                                                                             |          |     |     |
|     |                                                                                             |          |     |     |
|     | J<br>J<br>J<br>J<br>J<br>J<br>J<br>J<br>J<br>J<br>J<br>J<br>J<br>J<br>J<br>J<br>J<br>J<br>J |          |     | 270 |
| 180 |                                                                                             |          | 100 |     |