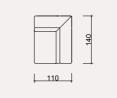

#### **BAHAR** TECHNICAL DIMENSION DRAWINGS

|     |     | L 160 |  |               |
|-----|-----|-------|--|---------------|
|     |     |       |  |               |
|     |     | 20    |  | <b>↓</b> 55 ↓ |
|     |     |       |  |               |
|     |     | Ĵ     |  | 200           |
|     | 280 |       |  |               |
| 300 |     |       |  |               |