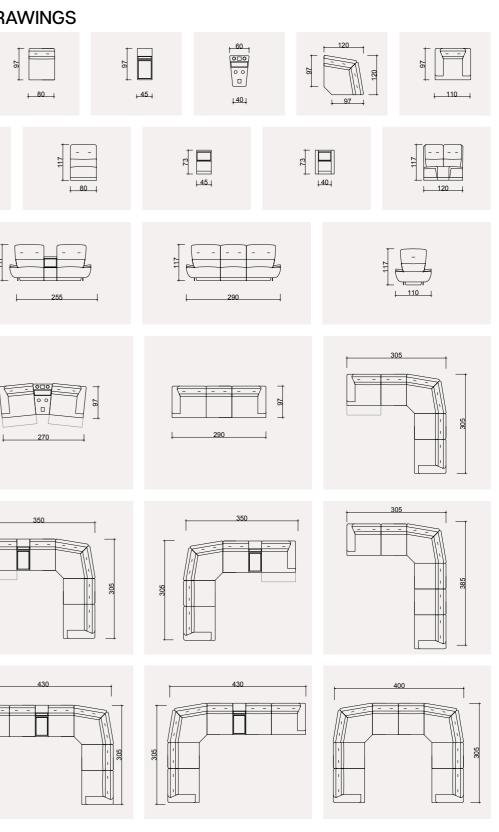

# Selale Corner

The nobility of cool stone color, coupled with shimmering metallic accents, brings about a cascade of freshness to your living space.

### **ŞELALE** TECHNICAL DIMENSION DRAWINGS

Adding a touch of elegance to your living space with its square form, Şelale Corner Set's contemporary design and striking lines are tailored to bring modernity into your home.

Providing comfort for both sitting and sleeping, the adjustable back supports offer neck and head support, while also expanding the seating area to transform into a bed.

ŞELALE LIVING ROOM SET

Use the sofa arms, designed in the shape of shelves, as tables or for decorative purposes as you wish.

#### ŞELALE TECHNICAL DIMENSION DRAWINGS