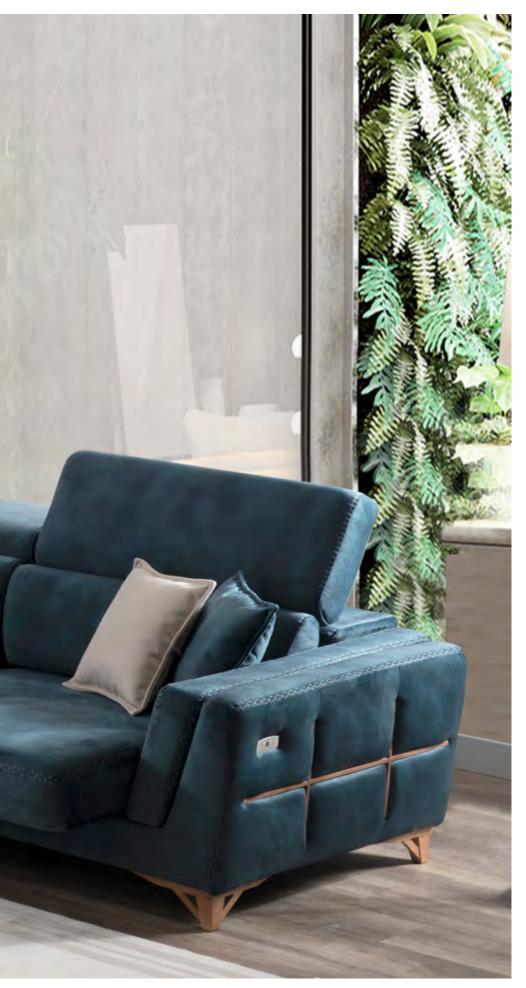

# Perge Corport of fore a modern

Perge Corner offers a modern and minimalist take on everlasting sofas, enhanced with cutting-edge technology in its consoles to provide you with luxurious experiences that stand the test of time.

# PERGE CORNER SET

### Experience luxury with a suite that boasts every technological convenience...

From wireless charging to cup cooling and a built-in music system, the console of this suite has it all. Plus, recliners can be added to any module except the corner piece.