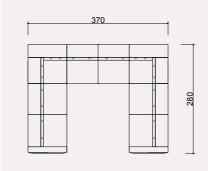

#### **BAHAR** TECHNICAL DIMENSION DRAWINGS

|     |     | L 160 |  |               |
|-----|-----|-------|--|---------------|
|     |     |       |  |               |
|     |     | 20    |  | <b>↓</b> 55 ↓ |
|     |     |       |  |               |
|     |     | Ĵ     |  | 200           |
|     | 280 |       |  |               |
| 300 |     |       |  |               |