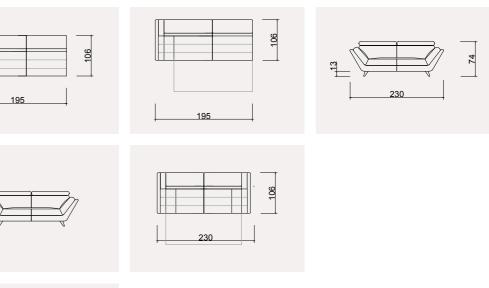

#### A set consisting of 2 threeseater sofas and armchairs.

This spacious and functional design can also be equipped with a sleeper mechanism if desired, with the added feature of adjustable headrests.

#### GALAKSI LIVING ROOM SET

GALAKSİ TECHNICAL DIMENSION DRAWINGS