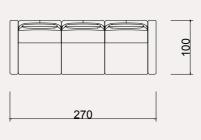

#### **2024 COLLECTION**

**PRİŞTİNE** LIVING ROOM SET

Our set comprises a large 3-seater, a large 2-seater, and a single-seater sofa, with the option for an additional 3 recliner mechanisms based on preference.

**PRİŞTİNE** LIVING ROOM SET

### **PRİŞTİNE** TECHNICAL DIMENSION DRAWINGS