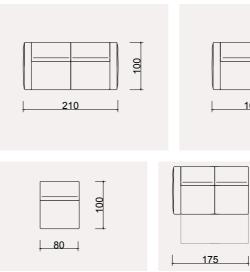

#### TECHNICAL DIMENSION DRAWINGS

|     |                                                                                             | <u> </u> | 95  |     |
|-----|---------------------------------------------------------------------------------------------|----------|-----|-----|
|     |                                                                                             |          |     | 210 |
|     | 195                                                                                         |          |     |     |
|     |                                                                                             |          |     |     |
|     |                                                                                             |          |     |     |
|     | J<br>J<br>J<br>J<br>J<br>J<br>J<br>J<br>J<br>J<br>J<br>J<br>J<br>J<br>J<br>J<br>J<br>J<br>J |          |     | 270 |
| 180 |                                                                                             |          | 100 |     |