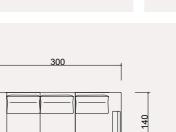

#### BURGAZ TECHNICAL DIMENSION DRAWINGS

| Ĺ |     | 80 |
|---|-----|----|
|   | 180 |    |

|     | - 1 |
|-----|-----|
|     | 1   |
|     | - I |
| 105 | ļ   |