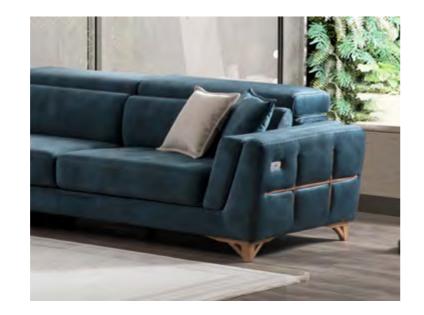

## Dubai Corner

Bringing a breath of fresh air to the sofa trends spanning from east to west, the Dubai corner set will dazzle you with its recliner comfort.

#### **2024 COLLECTION**

**DUBAİ** CORNER SET

With its concealed base except for the legs, Dubai promises a luxurious vacation at home with its cloud-like cushions.