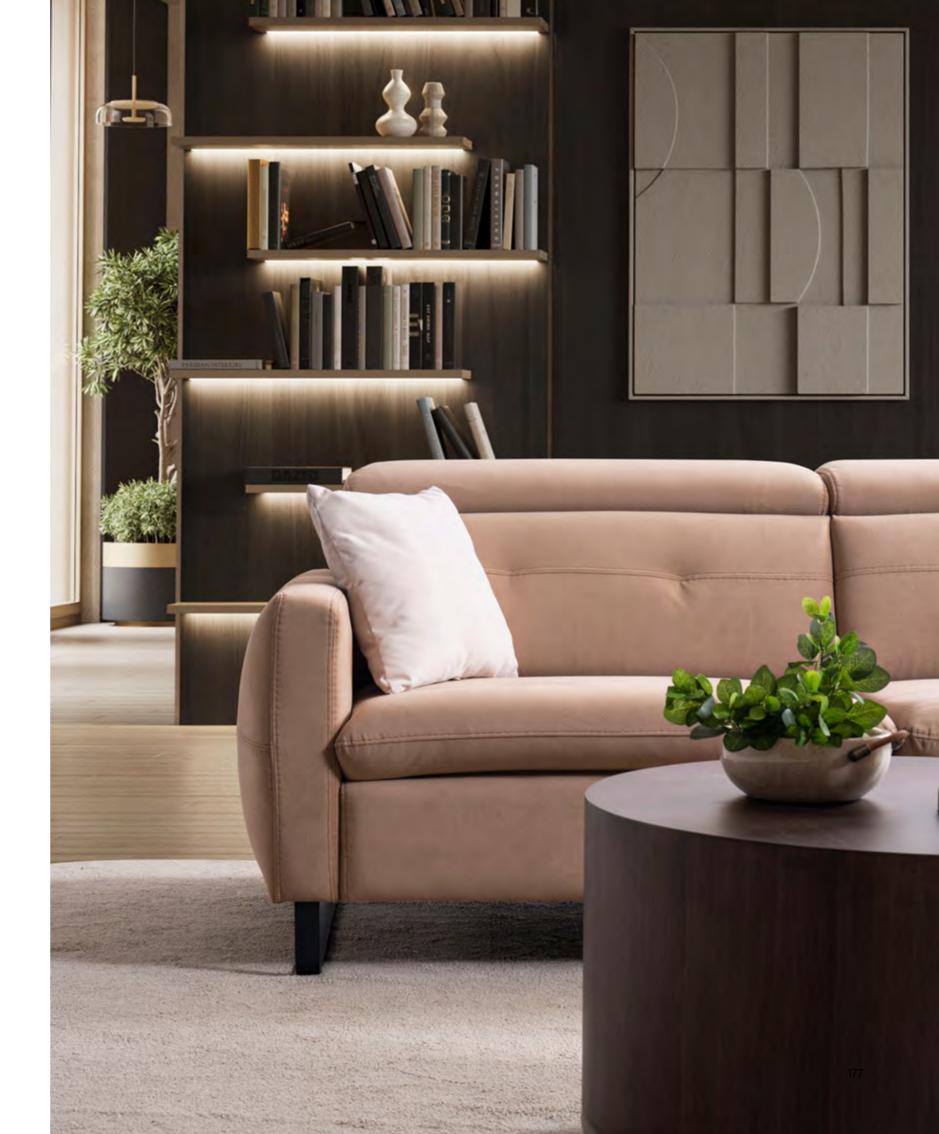

# INSPIRING CORNER LOUNGE RELAX ROOM SETS

Innovative furniture designs integrate corner sofas to craft functional spaces, infusing a modern and airy ambience into your living areas. Sofas by Seyran elevate comfort in your home with their corner set collections, showcasing a range of models, patterns, and dimensions for a contemporary touch.

# Bahar Corner

Crafted to infuse your home with an air of freshness, the Bahar Corner embodies an innovative minimalistic style, elegantly blending square forms. This modular corner set impeccably integrates a rounded wooden form with soft cushions for added comfort and aesthetic appeal.

#### **2024 COLLECTION**

BAHAR CORNER SET

Respire

FLOWERS .

In the Bahar Corner, the back cushions can be reclined to expand the seating area, providing each seat with the comfort of a recliner. The addition of head support and a round-shaped mini pour completes the overall comfort experience.