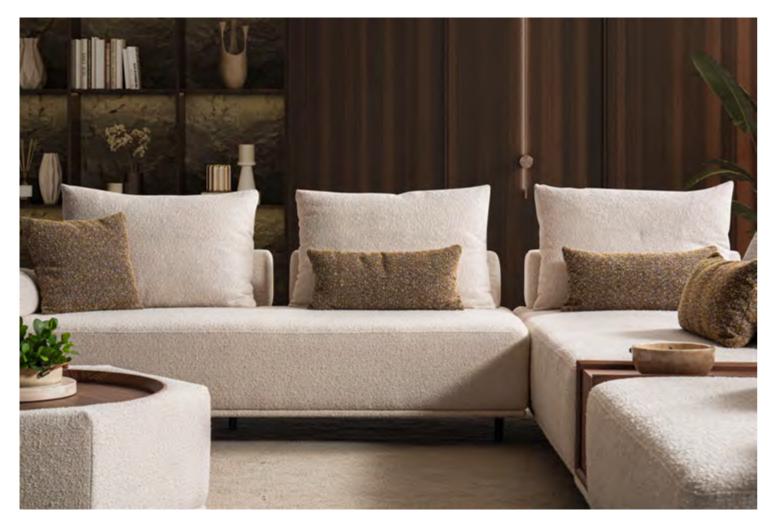

# Kilis Corner A cubic interpretation that

A cubic interpretation that complements different geometric forms with complementary elements in harmony with its angular shape.

#### A practical design that easily converts into neck-supported seats in one swift motion.

This set, featuring rectangular cushions paired with square and slim throw pillows, is complemented by a partitioned wooden coffee table. The hexagonal center table is covered with the same fabric as the seats.