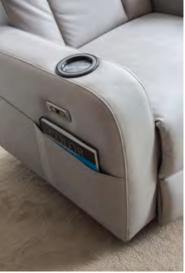

#### PHONE HOLDER

The phone holder is an integrated system built into the armrest of the sofa, allowing users to keep their phones hands-free. This practical solution provides convenience and security by keeping phones easily accessible and securely held in users' living spaces. **Crafting Technical Details For Luxury Enthusiasts** 

COLD CUP HOLDER

This feature is specially designed to keep your drink cool and within reach. It allows users to easily access their beverages while preventing spills on furniture, making the living space more organized and convenient.

#### CONTROL BUTTONS WITH USB

This feature not only allows users to control the electric functions of the furniture but also enables them to charge USB devices. By offering convenience and ease of use, it enhances functionality in living spaces.