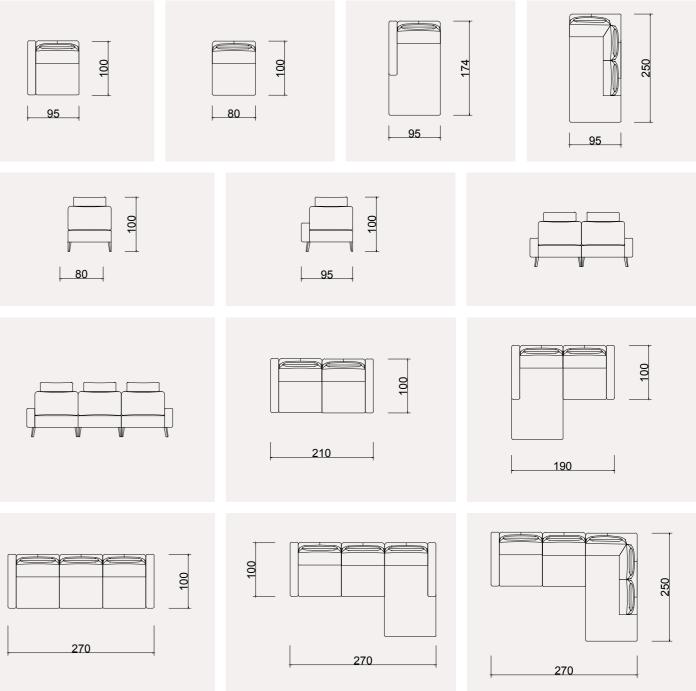

# ARMCHAIR WITH RECLINERS

For those who can't live without the comfort of a recliner, we're delighted to present our collection of single armchairs, which you can use either with the selected sets or independently.

# Compact and portable...

With its modern design, Eda will become the new favorite in your home with its portability, featuring a phone holder attachment, book & remote pocket, and charging unit.

EDA ARMCHAIR WITH RECLINERS

# CUNDA ARMCHAIR WITH RECLINERS

# The new epitome of comfort!

Introducing the Cunda tv chair, which elegantly blends comfort and style in your home. Its innovative design catches the eye, while offering users ample comfort with a convenient cup holder on the armrest. The minimalist backlines add a touch of elegance. Redefine your home's living spaces with this innovative piece.

# Inviting extraordinary combinations, the stunning Girit...

Add dynamism and style to your home with vibrant and energetic colors. This special design not only offers comfortable seating but also infuses your room with vitality and a striking atmosphere. Whether you're reading a book, watching a movie, or simply relaxing, the Girit armchair with recliners will accompany you in style.

# A true Dad chair...

After a tiring day, simply close your eyes, lean back, and find peace with Bambu, where you can unwind and relax.

**BAMBU** ARMCHAIR WITH RECLINERS

# Safran - the charisma magnet!

With its supportive, enveloping cushions, this charismatic chair offers the ultimate recliner comfort that captivates everyone.

SAFRAN ARMCHAIR WITH RECLINERS

# **ARŞİYAN** ARMCHAIR WITH RECLINERS

# Say "hello" to your new reading corner at home!

If you've ever imagined yourself with a blanket on your knees, your favorite music playing in the background, and a book in your hand, then the Arşiyan recliner chair is just perfect for you.

HİLAL ARMCHAIR WITH RECLINERS

# Your comfort is now at your fingertips!

Whether you're reading a book or settling in for a movie, it's time to elevate your experience with its remote control, allowing you to adjust to your perfect angle with ease.

# **GIRIT MEDICAL** ARMCHAIR WITH RECLINERS

## Free as a swallow...

Crafted in the striking hue of a swallow, this special chair doesn't just offer a comfortable seating experience; it also prioritizes your health and well-being. With its well thoughtout ergonomic features, it provides the support your body craves, ensuring maximum comfort.