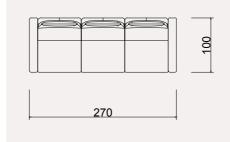

#### **2024 COLLECTION**

**PRİŞTİNE** LIVING ROOM SET

Our set comprises a large 3-seater, a large 2-seater, and a single-seater sofa, with the option for an additional 3 recliner mechanisms based on preference.

### **PRİŞTİNE** TECHNICAL DIMENSION DRAWINGS