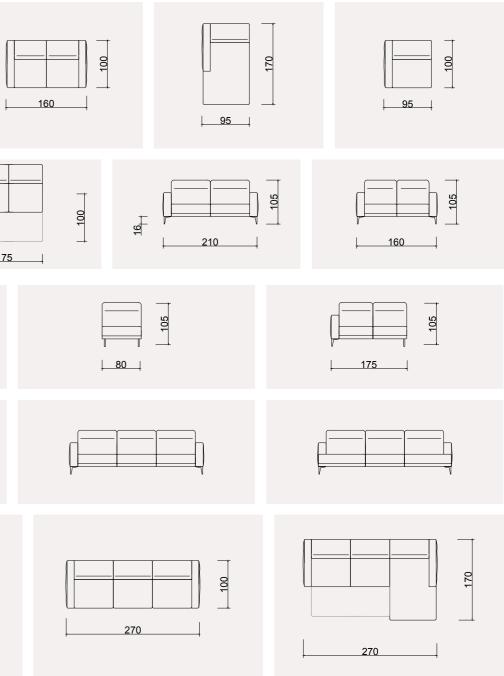

#### **BAHAR** TECHNICAL DIMENSION DRAWINGS

|     |     | L 160 |  |               |
|-----|-----|-------|--|---------------|
|     |     |       |  |               |
|     |     | 20    |  | <b>↓</b> 55 ↓ |
|     |     |       |  |               |
|     |     | Ĵ     |  | 200           |
|     | 280 |       |  |               |
| 300 |     |       |  |               |