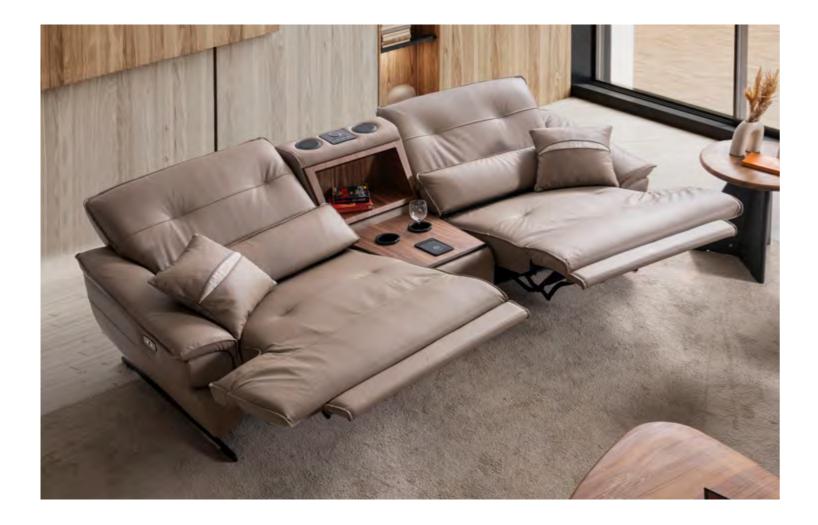

# Priseries which

This series which has classic forms is a design that proves itself with its dignified presence and seated ambiance.

#### **2024 COLLECTION**

**PRİŞTİNE** LIVING ROOM SET

Our set comprises a large 3-seater, a large 2-seater, and a single-seater sofa, with the option for an additional 3 recliner mechanisms based on preference.

**PRİŞTİNE** LIVING ROOM SET