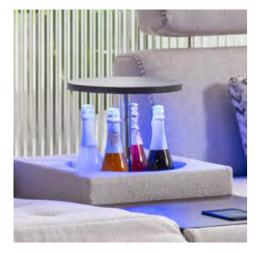

#### MUSIC BOX WITH WIRELESS CHARGE

A music box with wireless charging capability is an innovative system integrated into furniture. It offers the pleasure of listening to music while also wirelessly charging your devices, and its ability to connect to the television brings the cinema experience right into your home.

COLD CUP HOLDER

This feature is specially designed to keep your drink cool and within reach. It allows users to easily access their beverages while preventing spills on furniture, making the living space more organized and convenient.