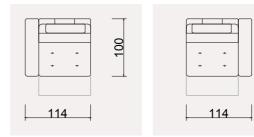

#### DUBAI TECHNICAL DIMENSION DRAWINGS

| r | _ |   |   | _  |   |   | -   |
|---|---|---|---|----|---|---|-----|
|   | - | - | - | -  | - | - |     |
|   | - | - | - | -  | - | - | 1 } |
| P |   |   | I | 'I |   |   | 4   |

| 105                                   | $\square$ |   | T         |   |   | $\square$ |      |
|---------------------------------------|-----------|---|-----------|---|---|-----------|------|
| 102                                   | -         |   | <br>      | - | - |           |      |
| · · · · · · · · · · · · · · · · · · · |           |   | <br>      | - | - | ] [       | - 40 |
|                                       | -         |   | <br>-   - | - | - |           | 9    |
|                                       | -         |   | <br>      | - | - |           |      |
|                                       |           |   |           |   |   | ļļ        |      |
|                                       | -         | - | <br>-  -  | - | - |           |      |