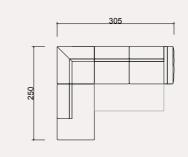

exture, sleek legs, and colorful cushions, while also evoking a vintage vibe.







Functional modules that can be used either as a seating group or as guest beds.



**GÖYNÜK** CORNER SET



# GÖYNÜK TECHNICAL DIMENSION DRAWINGS











# Hazar Corner

A comfort zone designed with suede leather seating accompanied by warm wooden legs, featuring manually adjustable stepped headrests in this corner...





# HAZAR CORNER SET



# HAZAR TECHNICAL DIMENSION DRAWINGS





|    |     | 100 |
|----|-----|-----|
| ļ; | 205 | 4   |

205

|   | -+ |  |  |
|---|----|--|--|
| Ŋ | 60 |  |  |

The Hazar Corner, The Hazar Corner, complete with a chaise longue doubling as a bed, is customizable to your preferred measurements, ensuring a tailored fit for ultimate relaxation in an L-shaped setup.









HAZAR CORNER SET



# Mostar Corner

Inspired by an iconic bridge, this series embodies the timeless spirit of modernity, spanning from the past to the present day.

# **2024 COLLECTION**

108





# MOSTAR CORNER SET

Celebrating durability with its stonelike hue while showcasing practicality through its flexibility, this design captures the essence of the Mostar series.

Complementing the collection is a swivel armchair, crafted in oval and relax corner variations.



Featuring adjustable arms and headrests that retract to transform into a bed, this versatile piece also offers incremental adjustments for both the headrest and arms.





MOSTAR CORNER SET







Bringing a sporty touch to Mostar...

With leather-look fabric that mirrors the flexibility and comfort of the classic versi