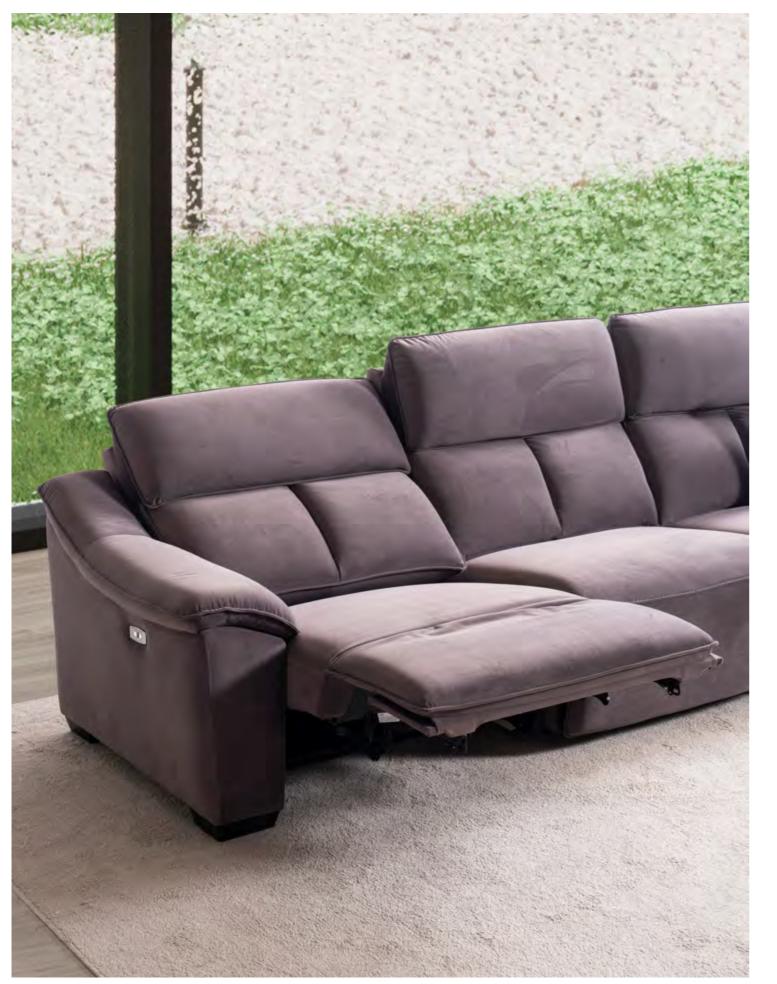

# ARMCHAIR WITH RECLINERS

For those who can't live without the comfort of a recliner, we're delighted to present our collection of single armchairs, which you can use either with the selected sets or independently.

# **2024 NEW COLLECTION**