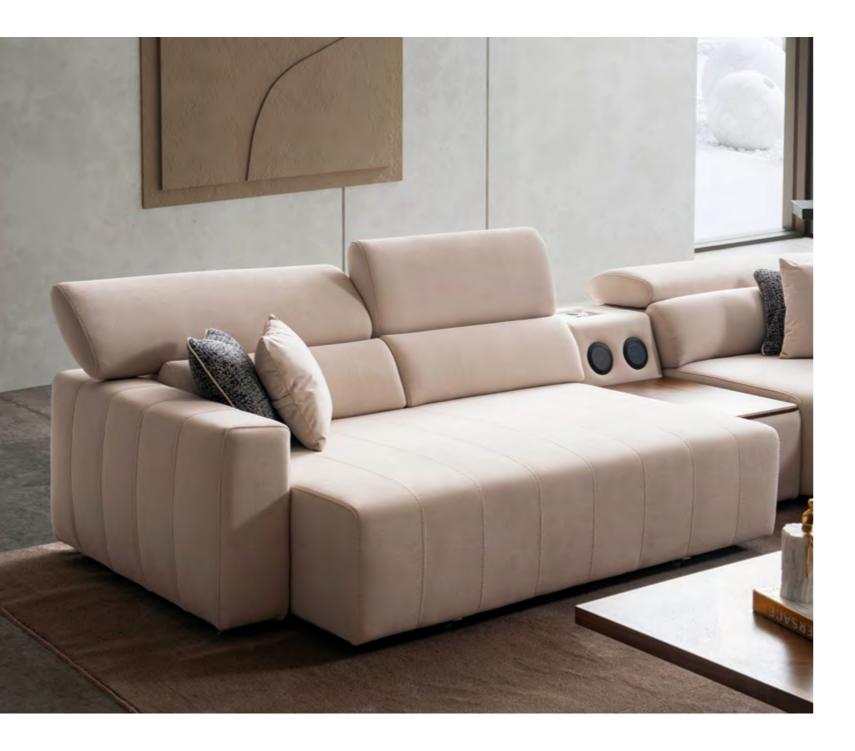

#### Gizem Corner offers peace of mind...

Each sofa headrest can be independently and gradually adjusted, catering to individual preferences in every corner.

**GIZEM** CORNER SET

#### Looking to bring the cinema experience home?

Look no further. Our design comes with a control panel and speakers, allowing you to manage your enjoyment without ever leaving your seat.

GIZEM LOUNGE CORNER SET

#### A functional design that can be configured to your desired width with its modular elements...

Whether you prefer to lounge on the right or left, the reclining seat is there for you.

#### It makes spacious spaces livable.

With reclining seats that can transition from square to rectangular forms and even accommodate wide corners, this visionary set allows you to personalize according to your preference.