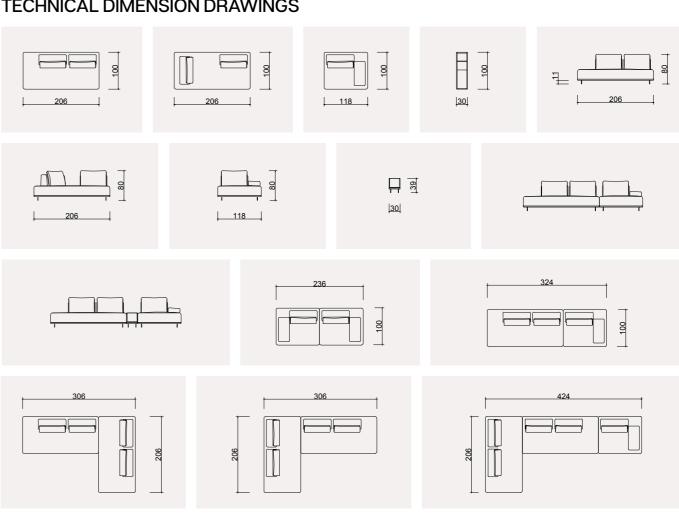

#### **BAHAR** TECHNICAL DIMENSION DRAWINGS

|     |     | L 160 |  |               |
|-----|-----|-------|--|---------------|
|     |     |       |  |               |
|     |     | 20    |  | <b>↓</b> 55 ↓ |
|     |     |       |  |               |
|     |     | Ĵ     |  | 200           |
|     | 280 |       |  |               |
| 300 |     |       |  |               |

#### RÜYA TECHNICAL DIMENSION DRAWINGS

#### ULUDAĞ TECHNICAL DIMENSION DRAWINGS

#### BURGAZ TECHNICAL DIMENSION DRAWINGS

| Ĺ |     | 80 |
|---|-----|----|
|   | 180 |    |

|     | - 1 |
|-----|-----|
|     | 1   |
|     | - I |
| 105 | ļ   |

#### RUSTİK TECHNICAL DIMENSION DRAWINGS

#### LİMAN TECHNICAL DIMENSION DRAWINGS

# ADA TECHNICAL DIMENSION DRAWINGS

| Г | 1 | _ |   |
|---|---|---|---|
|   |   |   |   |
| L |   |   | _ |
| - |   | 0 | - |
|   |   |   |   |
|   |   |   |   |
|   |   |   |   |
|   |   |   |   |
|   |   |   |   |

# GÖYNÜK TECHNICAL DIMENSION DRAWINGS

# HAZAR TECHNICAL DIMENSION DRAWINGS

|    |     | 100 |
|----|-----|-----|
| ļ; | 205 | 4   |

205

|   | -+ |  |  |
|---|----|--|--|
| Ŋ | 60 |  |  |

The Hazar Corner, The Hazar Corner, complete with a chaise longue doubling as a bed, is customizable to your preferred measurements, ensuring a tailored fit for ultimate relaxation in an L-shaped setup.

# MOSTAR TECHNICAL DIMENSION DRAWINGS

|  | + |
|--|---|

| E | 1 |
|---|---|
| L |   |
|   |   |

### TECHNICAL DIMENSION DRAWINGS

-

### **ŞELALE** TECHNICAL DIMENSION DRAWINGS

Adding a touch of elegance to your living space with its square form, Şelale Corner Set's contemporary design and striking lines are tailored to bring modernity into your home.

# NİSA **TECHNICAL DIMENSION DRAWINGS**

#### KİLİS TECHNICAL DIMENSION DRAWINGS

#### ALAÇATI **TECHNICAL DIMENSION DRAWINGS**

#### SEDİR TECHNICAL DIMENSION DRAWINGS

#### TECHNICAL DIMENSION DRAWINGS

|     |                                                                                             | <u> </u> | 95  |     |
|-----|---------------------------------------------------------------------------------------------|----------|-----|-----|
|     |                                                                                             |          |     | 210 |
|     | 195                                                                                         |          |     |     |
|     |                                                                                             |          |     |     |
|     |                                                                                             |          |     |     |
|     | J<br>J<br>J<br>J<br>J<br>J<br>J<br>J<br>J<br>J<br>J<br>J<br>J<br>J<br>J<br>J<br>J<br>J<br>J |          |     | 270 |
| 180 |                                                                                             |          | 100 |     |

#### GALAKSİ TECHNICAL DIMENSION DRAWINGS

#### HÜNKAR TECHNICAL DIMENSION DRAWINGS

#### DUBAI **TECHNICAL DIMENSION DRAWINGS**

#### GİZEM TECHNICAL DIMENSION DRAWINGS

### **PRİŞTİNE** TECHNICAL DIMENSION DRAWINGS

#### DUBAI TECHNICAL DIMENSION DRAWINGS

| r | _ |   |   | _  |   |   | -   |
|---|---|---|---|----|---|---|-----|
|   | - | - | - | -  | - | - |     |
|   | - | - | - | -  | - | - | 1 } |
| P |   |   | I | 'I |   |   | 4   |

#### **DELTA** TECHNICAL DIMENSION DRAWINGS

| 6 |         |
|---|---------|
| + | <br>114 |

| •   • • |
|---------|
| + + +   |

#### ŞELALE TECHNICAL DIMENSION DRAWINGS

#### GALAKSI LIVING ROOM SET

GALAKSİ TECHNICAL DIMENSION DRAWINGS

#### GÖYNÜK TECHNICAL DIMENSION DRAWINGS

#### MOSTAR TECHNICAL DIMENSION DRAWINGS

#### PERGE TECHNICAL DIMENSION DRAWINGS

|   |     | -7 | 1 26 |
|---|-----|----|------|
| Ļ | 210 |    |      |

#### SAFİR TECHNICAL DIMENSION DRAWINGS

#### **EFTELYA** TECHNICAL DIMENSION DRAWINGS

|           | 80 |
|-----------|----|
| UU<br> 85 | 4  |