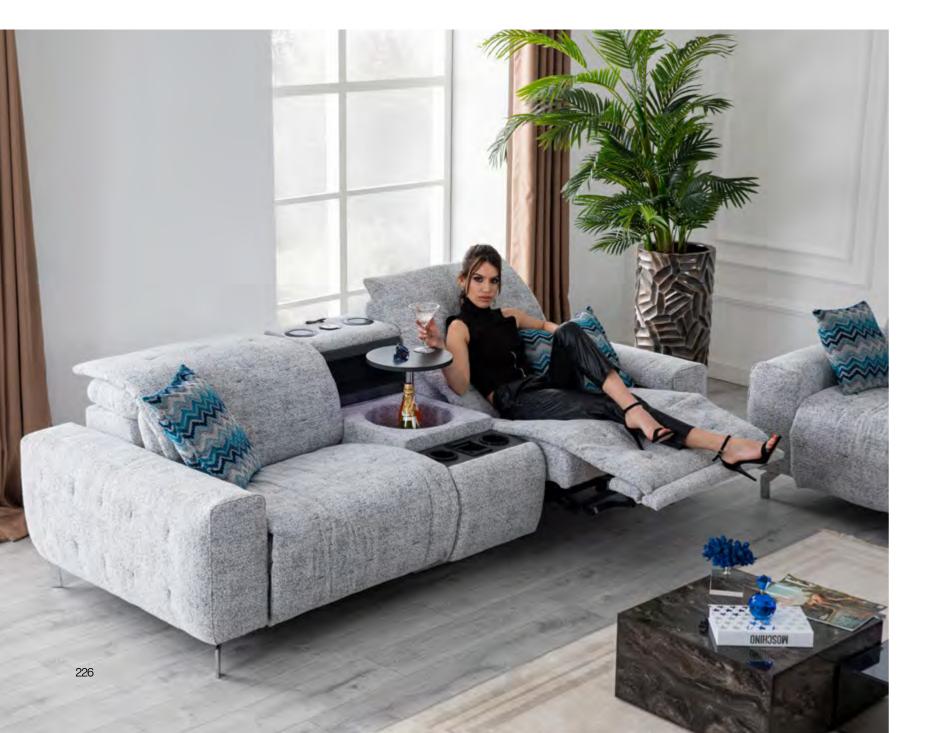

# Defia Live pour feel like you

Do you feel like you resonate on a different frequency beyond the ordinary in life? We invite you to a whole new home-living experience with Delta.

DELTA LIVING ROOM SET

Delta puts you in control of your enjoyment with its illuminated, cup-cooling mini table, and a remotecontrolled console that doubles as a side table.

## Prepare for lively conversations with the round single-seat chair that swivels 360 degrees.

It's time to transition into a whole new level of enjoyment, as if you have your own private box.

DELTA LIVING ROOM SET

#### DELTA LIVING ROOM SET