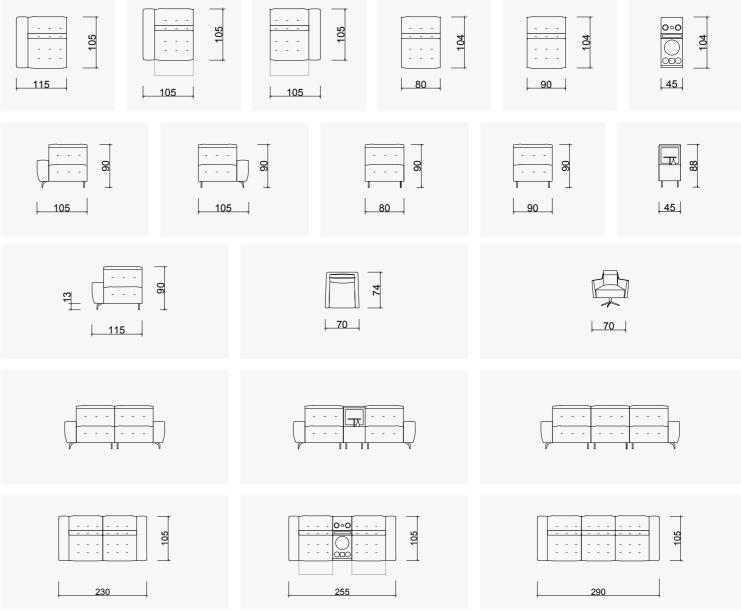

Our set comprises a large 3-seater, a large 2-seater, and a single-seater sofa, with the option for an additional 3 recliner mechanisms based on preference.



**PRİŞTİNE** LIVING ROOM SET



### **PRİŞTİNE** TECHNICAL DIMENSION DRAWINGS





## Dubai Dubai Prepare to experience the opulent comfort of a Dubai

Prepare to experience the opulent comfort of a Dubai living room set, promising you a holiday-like retreat right in your own home, just like the comfort of a limousine.





#### DUBAI LIVING ROOM SET

With the Dubai living room set adorned with details that epitomize luxury, you won't want to leave home.

The bar console designed between two recliner chairs features wireless charging, cup cooling, a music system, and two cup holders.



#### DUBAI TECHNICAL DIMENSION DRAWINGS







| r | _ |   |   | _  |   |   | -   |
|---|---|---|---|----|---|---|-----|
|   | - | - | - | -  | - | - |     |
|   | - | - | - | -  | - | - | 1 } |
| P |   |   | I | 'I |   |   | 4   |

| 105                                   | $\square$ |   | T         |   |   | $\square$ |      |
|---------------------------------------|-----------|---|-----------|---|---|-----------|------|
| 102                                   | -         |   | <br>      | - | - |           |      |
| · · · · · · · · · · · · · · · · · · · |           |   | <br>      | - | - | ] [       | - 40 |
|                                       | -         |   | <br>-   - | - | - |           | 9    |
|                                       | -         |   | <br>      | - | - |           |      |
|