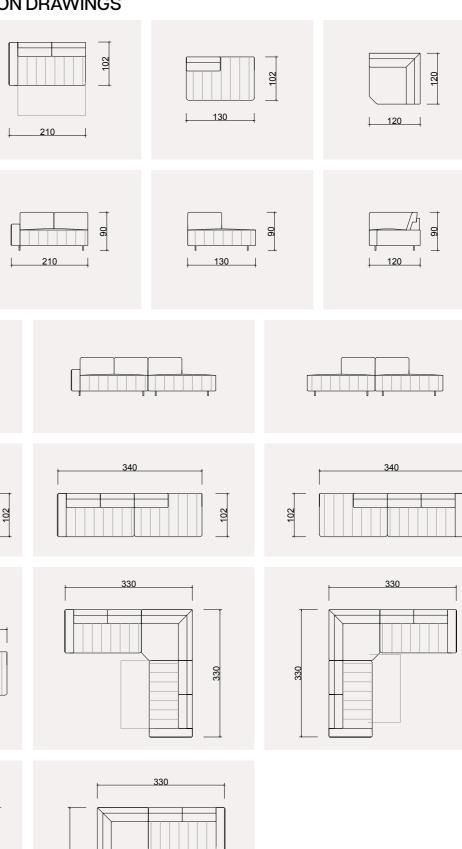

#### **206** Gizem

- 215 Priştine
- **222** Dubai
- **228** Delta
- 239 Şelale
- 246 Galaksi
- 252 Göynük
- 258 Mostar
- 264 Perge
- 272 Safir
- 280 Eftelya

# sofa beds

- **290** Antik
- 291 Rustik
- 292 Sedir
- 293 Vadi

### armchair with recliners

- **296** Eda
- 298 Cunda
- **300** Girit
- **302** Bambu
- 304 Safran
- **306** Arşiyan
  - **308** Hilal
    - 310 Girit Medical
    - dining rooms
    - 314 Napoli
    - 326 Milano

#### tv units

320 Napoli 331 Milano coffee tables

336

accessories