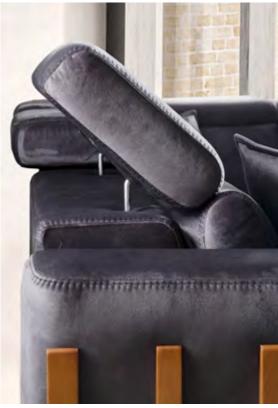

#### HEADREST

It comfortably supports the user's head, neck, and shoulders, enhancing comfort during sitting or reclining. With its ergonomic design, it improves the user's relaxation experience and provides long-lasting comfort.

#### **MOVEABLE HEADREST**

This feature affords the user the opportunity to tailor their seating posture or comfort level to their liking. By providing a heightened sense of flexibility and comfort, they ultimately enrich their experience within their living spaces.

#### **2024 COLLECTION**

BAHAR CORNER SET

Respire

FLOWERS .

In the Bahar Corner, the back cushions can be reclined to expand the seating area, providing each seat with the comfort of a recliner. The addition of head support and a round-shaped mini pour completes the overall comfort experience.