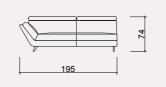

#### **2024 COLLECTION**

**PRİŞTİNE** LIVING ROOM SET

Our set comprises a large 3-seater, a large 2-seater, and a single-seater sofa, with the option for an additional 3 recliner mechanisms based on preference.

**PRİŞTİNE** LIVING ROOM SET

### **PRİŞTİNE** TECHNICAL DIMENSION DRAWINGS