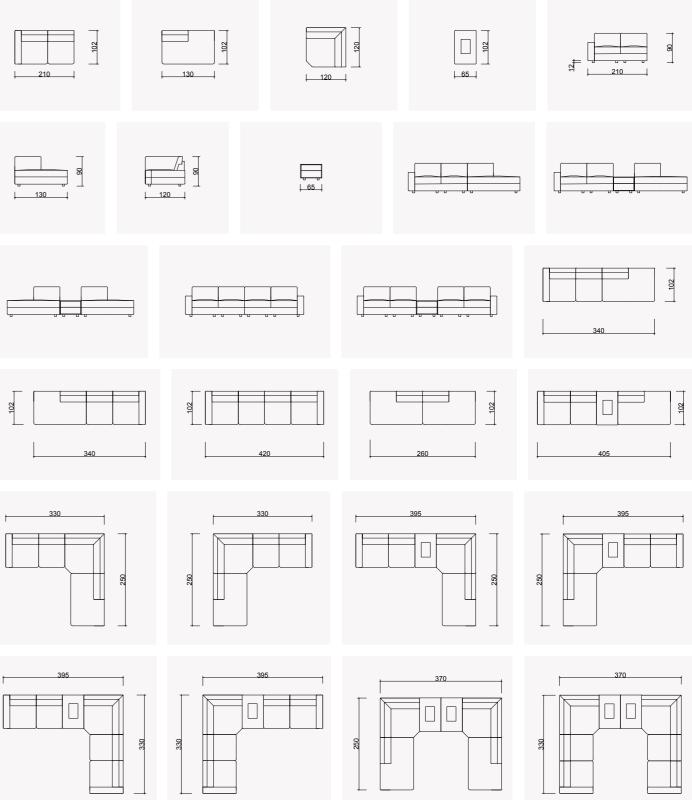

# INSPIRING CORNER LOUNGE RELAX ROOM SETS

Innovative furniture designs integrate corner sofas to craft functional spaces, infusing a modern and airy ambience into your living areas. Sofas by Seyran elevate comfort in your home with their corner set collections, showcasing a range of models, patterns, and dimensions for a contemporary touch.