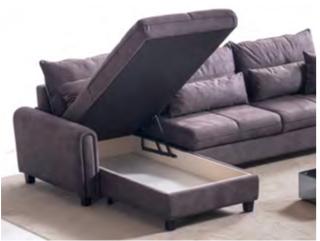

# HAZAR TECHNICAL DIMENSION DRAWINGS

|    |     | 100 |
|----|-----|-----|
| ļ; | 205 | 4   |

205

|   | -+ |  |  |
|---|----|--|--|
| Ŋ | 60 |  |  |

The Hazar Corner, The Hazar Corner, complete with a chaise longue doubling as a bed, is customizable to your preferred measurements, ensuring a tailored fit for ultimate relaxation in an L-shaped setup.