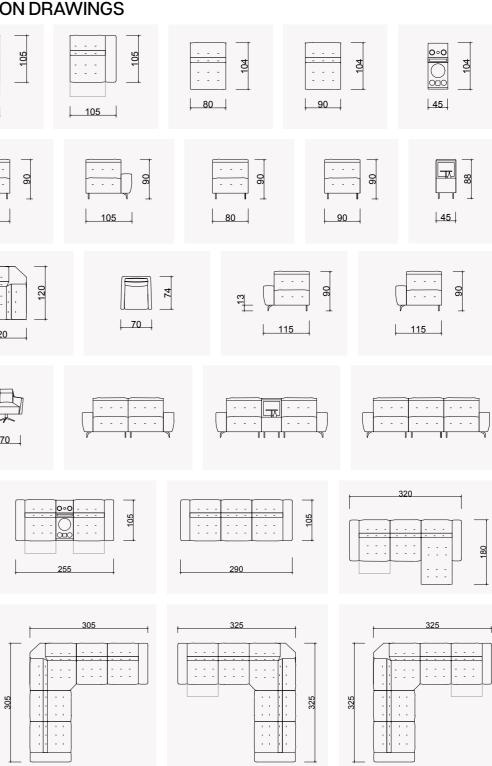

#### **BAHAR** TECHNICAL DIMENSION DRAWINGS

|     |     | L 160 |  |               |
|-----|-----|-------|--|---------------|
|     |     |       |  |               |
|     |     | 20    |  | <b>↓</b> 55 ↓ |
|     |     |       |  |               |
|     |     | Ĵ     |  | 200           |
|     | 280 |       |  |               |
| 300 |     |       |  |               |