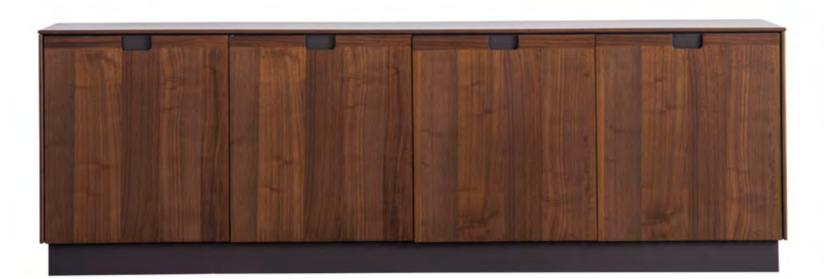

# NAPOLİ DINING ROOM

A console design that will become essential to your life with its storage solutions and aesthetic appeal.

Specifically crafted horizontally to bring brightness to your space, this functional console offers aesthetic solutions both inside and on its top surface.

## This accessory cabinet, which is used as a complementary item in many rooms besides the dining room.

Appearing as an ordinary console when closed, but featuring an expandable serving tray, drawers, horizontal bottle rack, and shelf system inside, this wonderful design will take pride of place in your home's focal point.