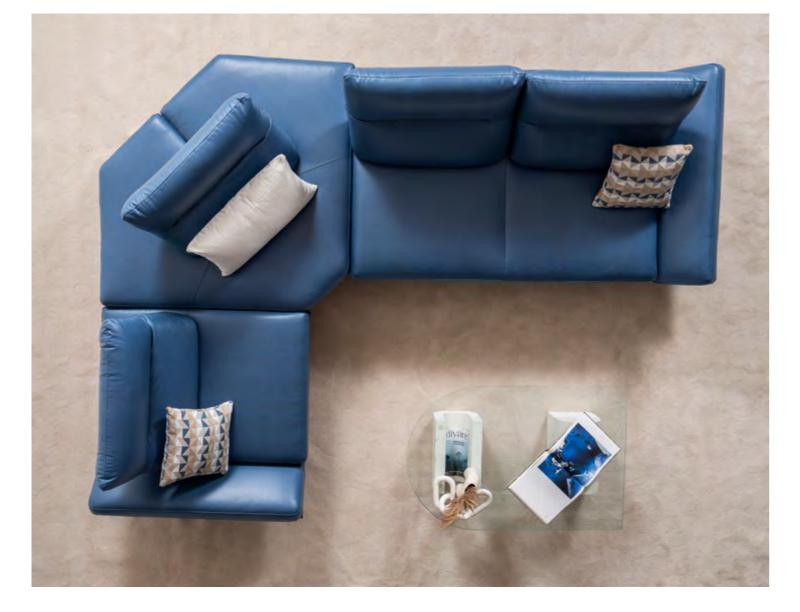

## Dubai Corner

Bringing a breath of fresh air to the sofa trends spanning from east to west, the Dubai corner set will dazzle you with its recliner comfort.

#### **2024 COLLECTION**

**DUBAİ** CORNER SET

With its concealed base except for the legs, Dubai promises a luxurious vacation at home with its cloud-like cushions.