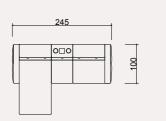

# HAZAR TECHNICAL DIMENSION DRAWINGS

|    |     | 100 |
|----|-----|-----|
| ļ; | 205 | 4   |

205

|   | -+ |  |  |
|---|----|--|--|
| Ŋ | 60 |  |  |

The Hazar Corner, The Hazar Corner, complete with a chaise longue doubling as a bed, is customizable to your preferred measurements, ensuring a tailored fit for ultimate relaxation in an L-shaped setup.