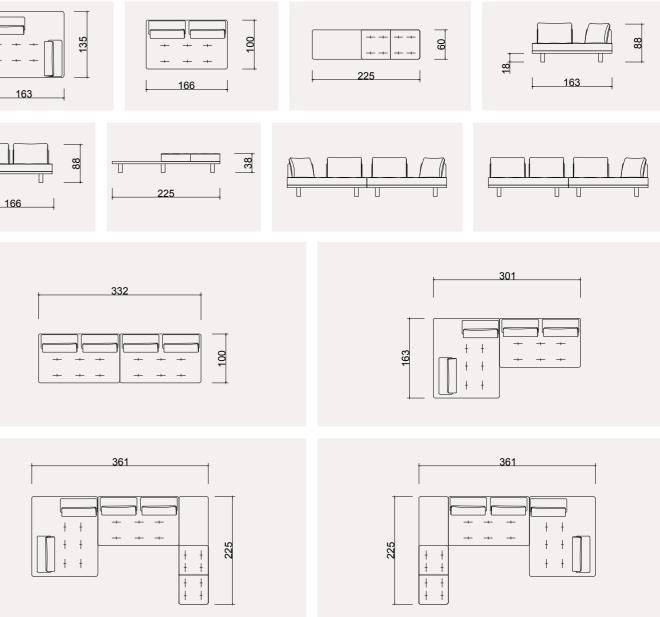

#### **BAHAR** TECHNICAL DIMENSION DRAWINGS

|     |     | L 160 |  |               |
|-----|-----|-------|--|---------------|
|     |     |       |  |               |
|     |     | 20    |  | <b>↓</b> 55 ↓ |
|     |     |       |  |               |
|     |     | Ĵ     |  | 200           |
|     | 280 |       |  |               |
| 300 |     |       |  |               |