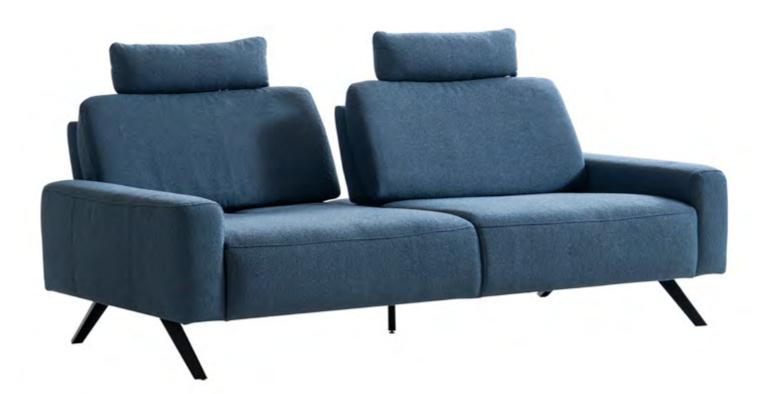

# Priseries which

This series which has classic forms is a design that proves itself with its dignified presence and seated ambiance.

#### **2024 COLLECTION**

**PRİŞTİNE** LIVING ROOM SET

Our set comprises a large 3-seater, a large 2-seater, and a single-seater sofa, with the option for an additional 3 recliner mechanisms based on preference.

**PRİŞTİNE** LIVING ROOM SET