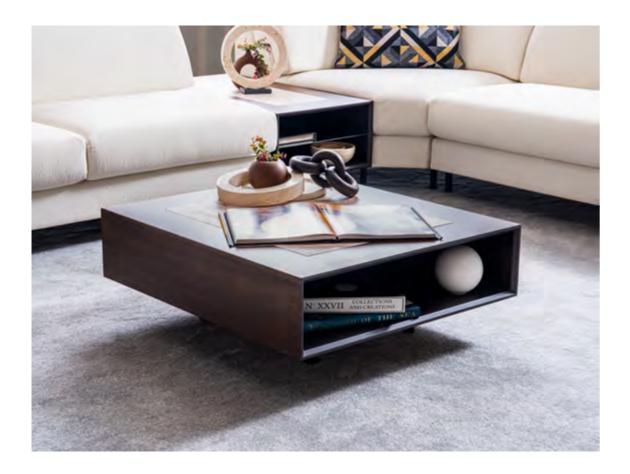

### An ornamental yet functional coffee table...

You can opt for its rectangular and shelved version to make the most of the space in the area, complementing the corner set.