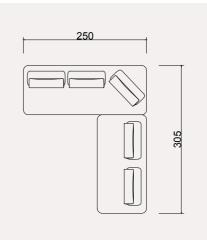

#### **BAHAR** TECHNICAL DIMENSION DRAWINGS

|     |     | L 160 |  |               |
|-----|-----|-------|--|---------------|
|     |     |       |  |               |
|     |     | 20    |  | <b>↓</b> 55 ↓ |
|     |     |       |  |               |
|     |     | Ĵ     |  | 200           |
|     | 280 |       |  |               |
| 300 |     |       |  |               |