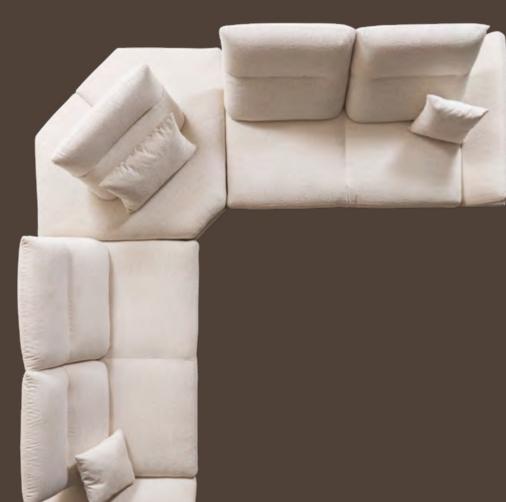

# INSPIRING CORNER LOUNGE RELAX ROOM SETS

Innovative furniture designs integrate corner sofas to craft functional spaces, infusing a modern and airy ambience into your living areas. Sofas by Seyran elevate comfort in your home with their corner set collections, showcasing a range of models, patterns, and dimensions for a contemporary touch.

# Bahar Corner

Crafted to infuse your home with an air of freshness, the Bahar Corner embodies an innovative minimalistic style, elegantly blending square forms. This modular corner set impeccably integrates a rounded wooden form with soft cushions for added comfort and aesthetic appeal.

#### **2024 COLLECTION**

BAHAR CORNER SET

Respire

FLOWERS .

In the Bahar Corner, the back cushions can be reclined to expand the seating area, providing each seat with the comfort of a recliner. The addition of head support and a round-shaped mini pour completes the overall comfort experience.