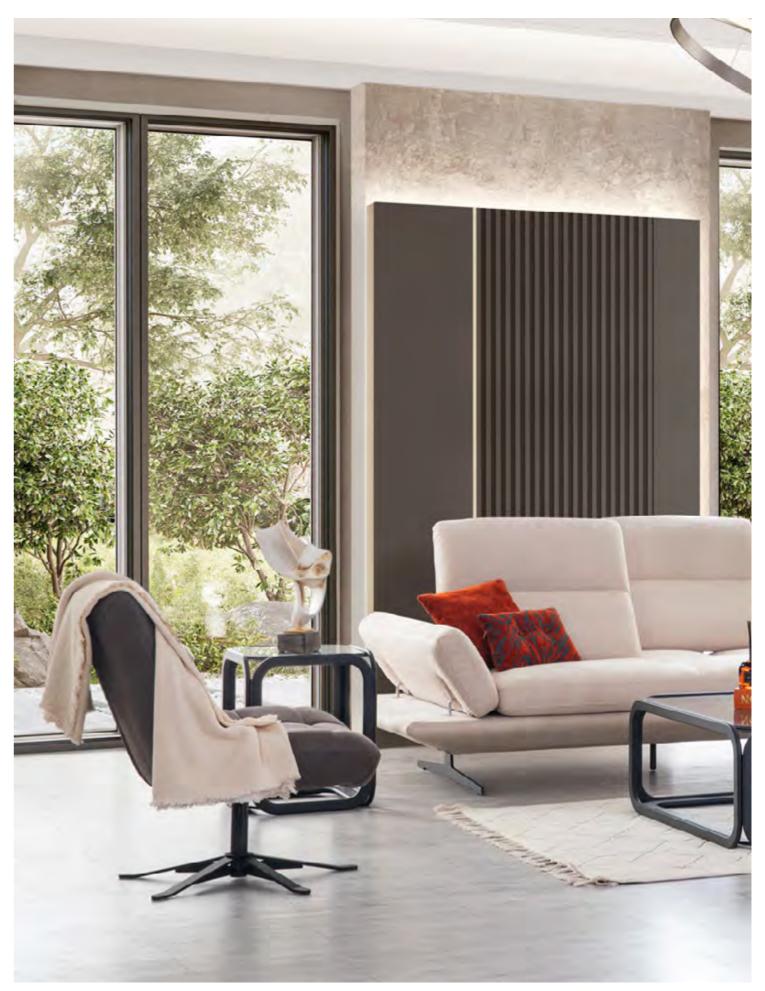

# Priseries which

This series which has classic forms is a design that proves itself with its dignified presence and seated ambiance.

#### **2024 COLLECTION**

**PRİŞTİNE** LIVING ROOM SET

Our set comprises a large 3-seater, a large 2-seater, and a single-seater sofa, with the option for an additional 3 recliner mechanisms based on preference.