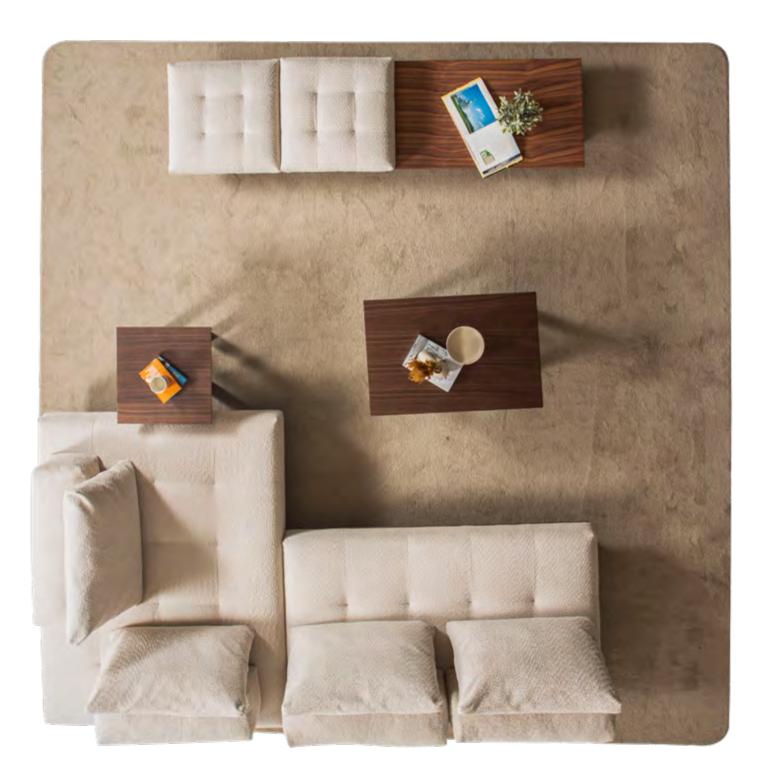

In addition to the built-in charging unit and table lamp at the module junction points, the C-table is designed to also serve as an armrest for added comfort.