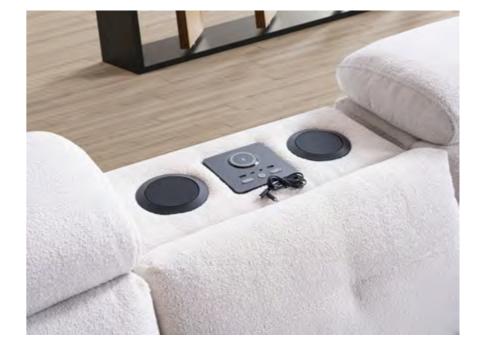

#### MUSIC BOX WITH WIRELESS CHARGE

A music box with wireless charging capability is an innovative system integrated into furniture. It offers the pleasure of listening to music while also wirelessly charging your devices, and its ability to connect to the television brings the cinema experience right into your home.

#### GİZEM LIVING ROOM SET

GİZEM LIVING ROOM SET

With Gizem, we've considered every detail for you. With its USB charging unit, sound system, and control panel, everything is right at your fingertips.

#### Wishing you joyful days worthy of your love with the double recliner.

In Gizem, where innovations converge, everything is at your fingertips with its USB charging unit, sound system, and control panel. With its double recliner and ability to transform into a bed, it's a practical design for your home.