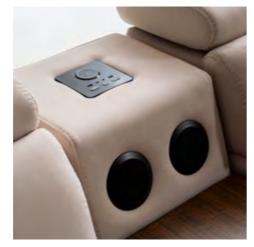

#### **BAR SYSTEM**

As a specialized mechanism or design feature found in furniture pieces, it offers users an integrated solution, providing practicality and comfort in storage and Access.

#### MUSIC BOX WITH WIRELESS CHARGE

A music box with wireless charging capability is an innovative system integrated into furniture. It offers the pleasure of listening to music while also wirelessly charging your devices, and its ability to connect to the television brings the cinema experience right into your home.

#### CONSOLE

The console is a stylish and functional piece found in any furniture ensemble. It serves as an ideal choice for maintaining home organization and adding a finishing touch to the decor.

COLD CUP HOLDER

This feature is specially designed to keep your drink cool and within reach. It allows users to easily access their beverages while preventing spills on furniture, making the living space more organized and convenient.