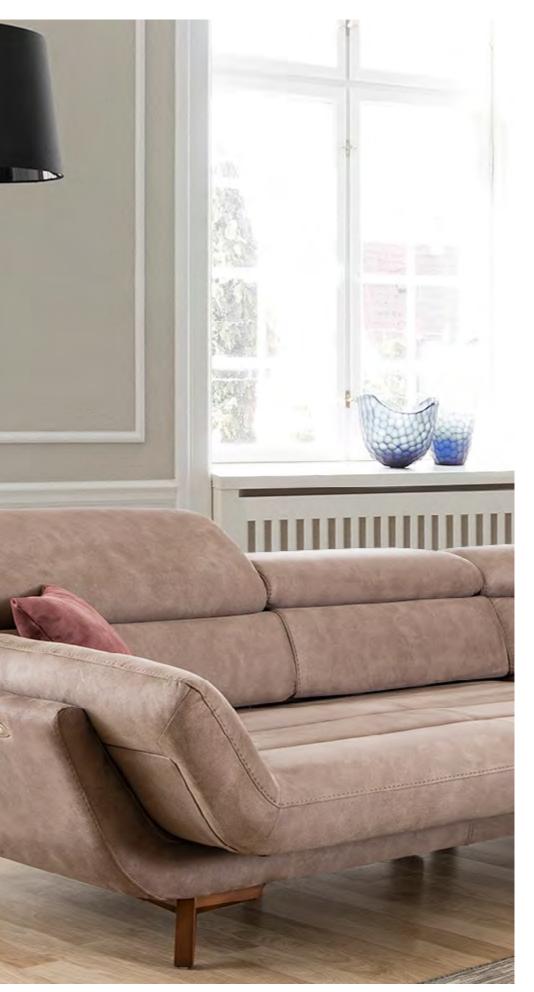

# Bahar Corner

Crafted to infuse your home with an air of freshness, the Bahar Corner embodies an innovative minimalistic style, elegantly blending square forms. This modular corner set impeccably integrates a rounded wooden form with soft cushions for added comfort and aesthetic appeal.

#### **2024 COLLECTION**

BAHAR CORNER SET

Respire

FLOWERS .

In the Bahar Corner, the back cushions can be reclined to expand the seating area, providing each seat with the comfort of a recliner. The addition of head support and a round-shaped mini pour completes the overall comfort experience.

In addition to the built-in charging unit and table lamp at the module junction points, the C-table is designed to also serve as an armrest for added comfort.

#### A functional design that can be easily and quickly adapted to suit your usage needs...

Offering ergonomic comfort with dual-purpose seat cushions, it provides a multifunctional seating solution. Designed with back support in mind, the seat cushions effortlessly transform to provide neck support for added comfort.