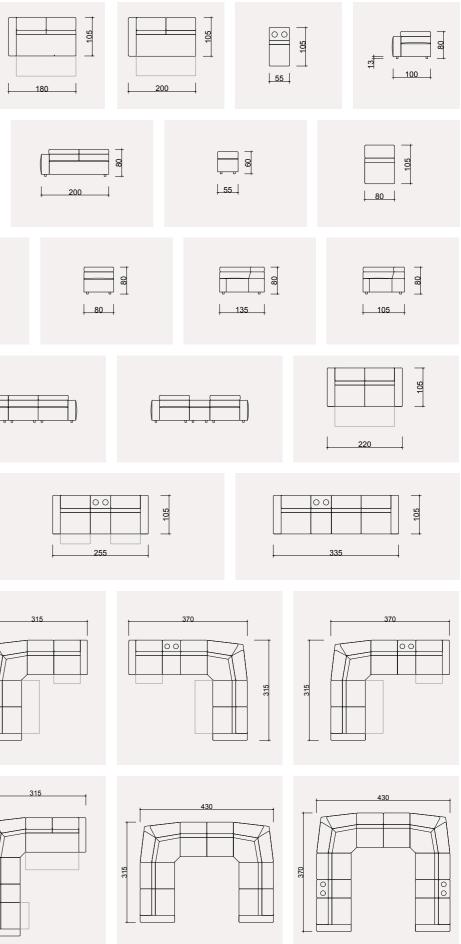

with integrated modules expertly concealed. Designed to minimize space loss at corners, this model will take center stage at your lively gatherings.

#### **2024 COLLECTION**





### BURGAZ CORNER SET



# Experience a new way of living where you'll enjoy cool and cozy hours in the lounge...

The music sound system and USB charging units are integrated into the couch modules, conveniently situated behind the adjustable seat headrests for both safety and aesthetics.

This series, which can transform into a bed when opened, also prioritizes comfort with its recliner mechanism.







### BURGAZ CORNER SET

56

#### BURGAZ TECHNICAL DIMENSION DRAWINGS





| Ĺ |     | 80 |
|---|-----|----|
|   | 180 |    |



|     | - 1 |
|-----|-----|
|     | 1   |
|     | - I |
| 105 | ļ   |















# Rustik Corner

The Rustic Corner brings a modern touch with classic lines to your home's atmosphere through its functional design. This corner set will redefine your living space, helping you create a comfortable and stylish area.

#### **2024 COLLECTION**





### RUSTIK CORNER SET

An exceptional design that will add freshness and elegance to your home with its modern design. You'll be delighted to welcome guests thanks to its convertible bed and storage chest.







# RUSTIK CORNER SET

#### RUSTİK TECHNICAL DIMENSION DRAWINGS









# Liman Corner

A collection designed to be a tranquil haven for you, no matter how busy your day may be..

#### **2024 COLLECTION**





### LIMAN CORNER SET





# A TOUCH THAT ADDS SIMPLICITY

Liman Corner stands out with its innovative lines and