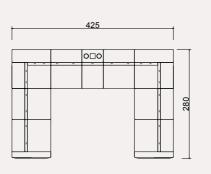

#### BURGAZ TECHNICAL DIMENSION DRAWINGS

| Ĺ |     | 80 |
|---|-----|----|
|   | 180 |    |

|     | - 1 |
|-----|-----|
|     | 1   |
|     | - I |
| 105 | ļ   |