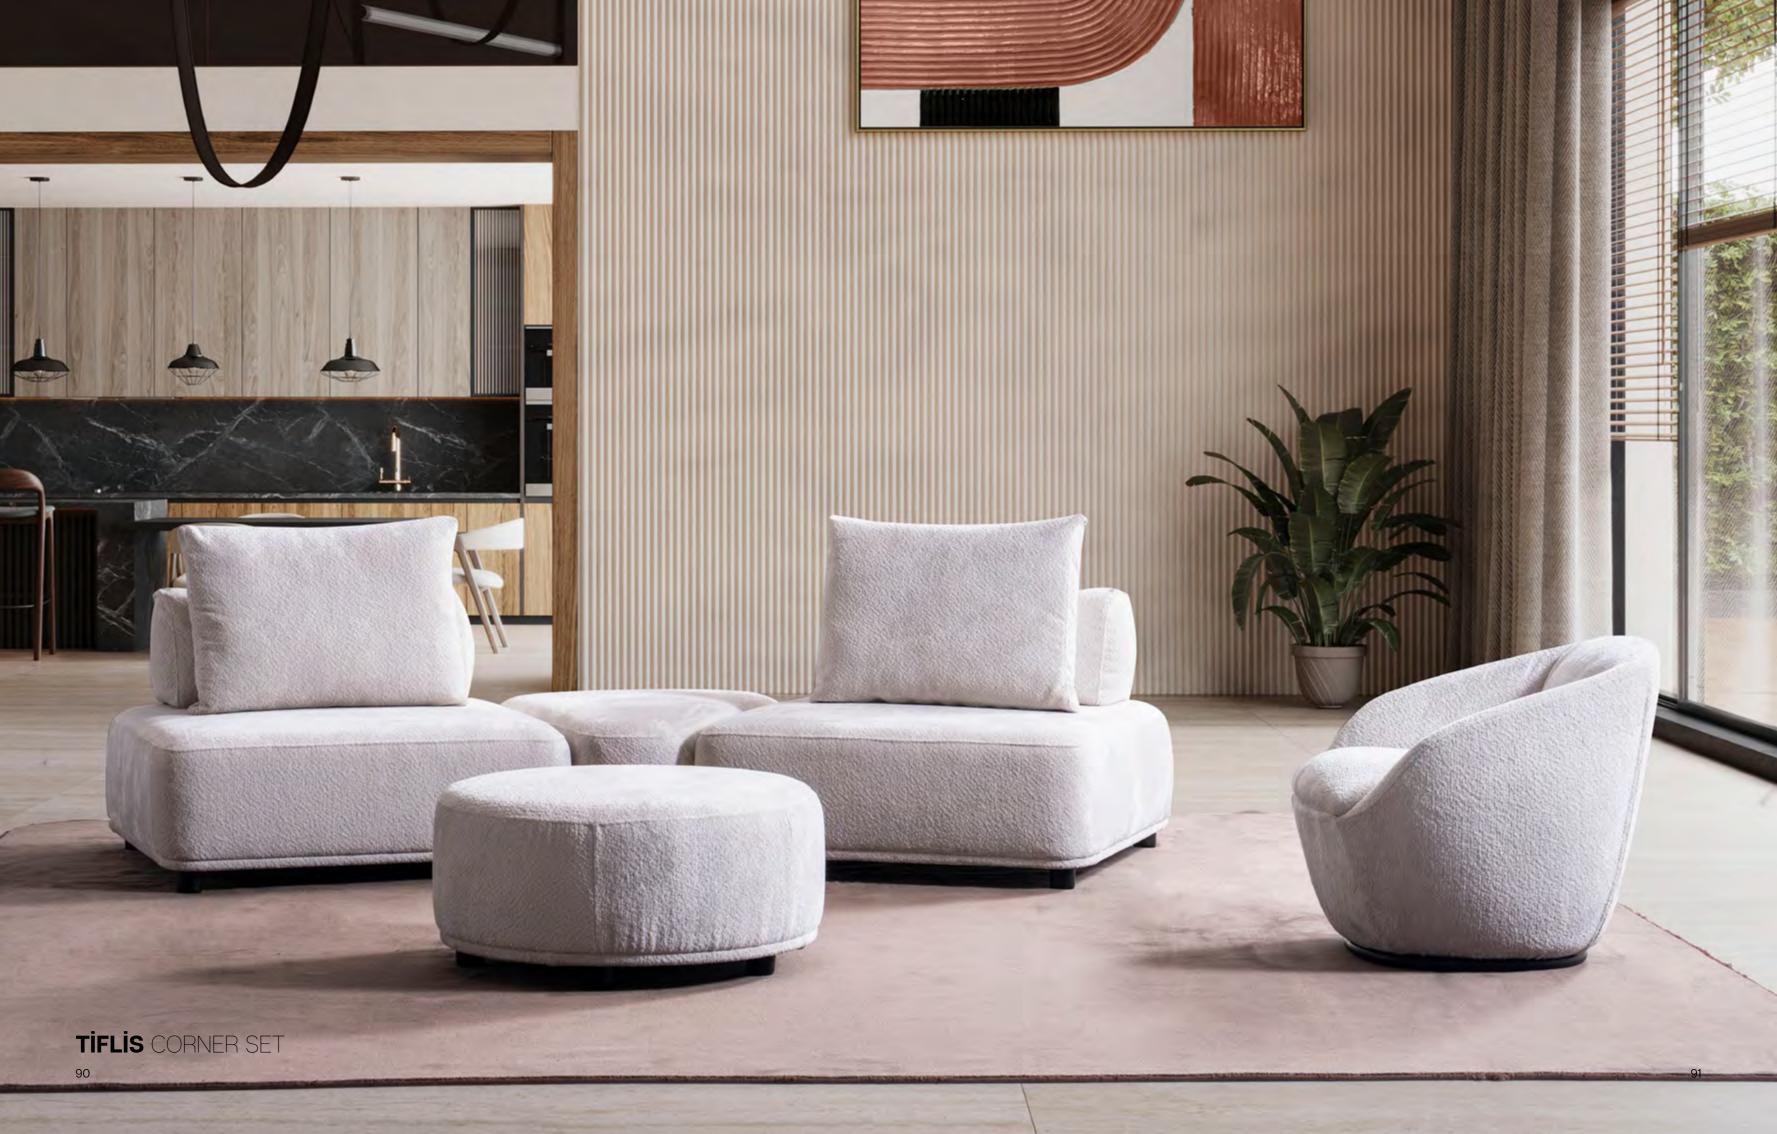

# Tiflis Corner

Taking cues from Orientalist sofas, this corner set, with its spaced back supports and central ottoman, is poised to be the hub for intimate conversations.

. 10 TIFLIS CORNER SET 86

A Real Property in the loss

# Modern reinterpretations that transform traditional divans with back supports into seating options...

This series, which can be expanded or reduced with its modules as needed, offers the flexibility to arrange it in any desired configuration with triangular corners.

TIFLIS CORNER SET

The design of the Tiflis Corner combines different styles, presenting a modern simplicity that allows for diversification with decorative elements.

### Simplicity is beautiful.

Tiflis Corner, comprised of simple yet compact modules, allows for unconventional combinations with multiple connecting elements. This collection offers the chance to bring dynamism to your home, providing decoration versatility for any space.

# TIFLIS CORNER SET