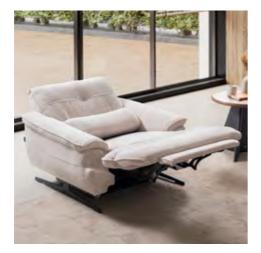

#### ZERO GRAVITY TV RECLINER

The zero gravity TV recliner is an innovative furniture system designed to provide users with maximum comfort. It is crafted at an angle similar to a reclining position, allowing users to comfortably watch TV or read books while relaxing. Providing equal support to the body, it reduces stress and creates a sense of relaxation.

#### HALF RECLINER

The half-recliner seat offers users a comfortable seating experience, featuring a partial incline design that doesn't quite reach a fully laid-back position. Perfect for both lounging and socializing, it provides a snug environment while conserving space in living areas.