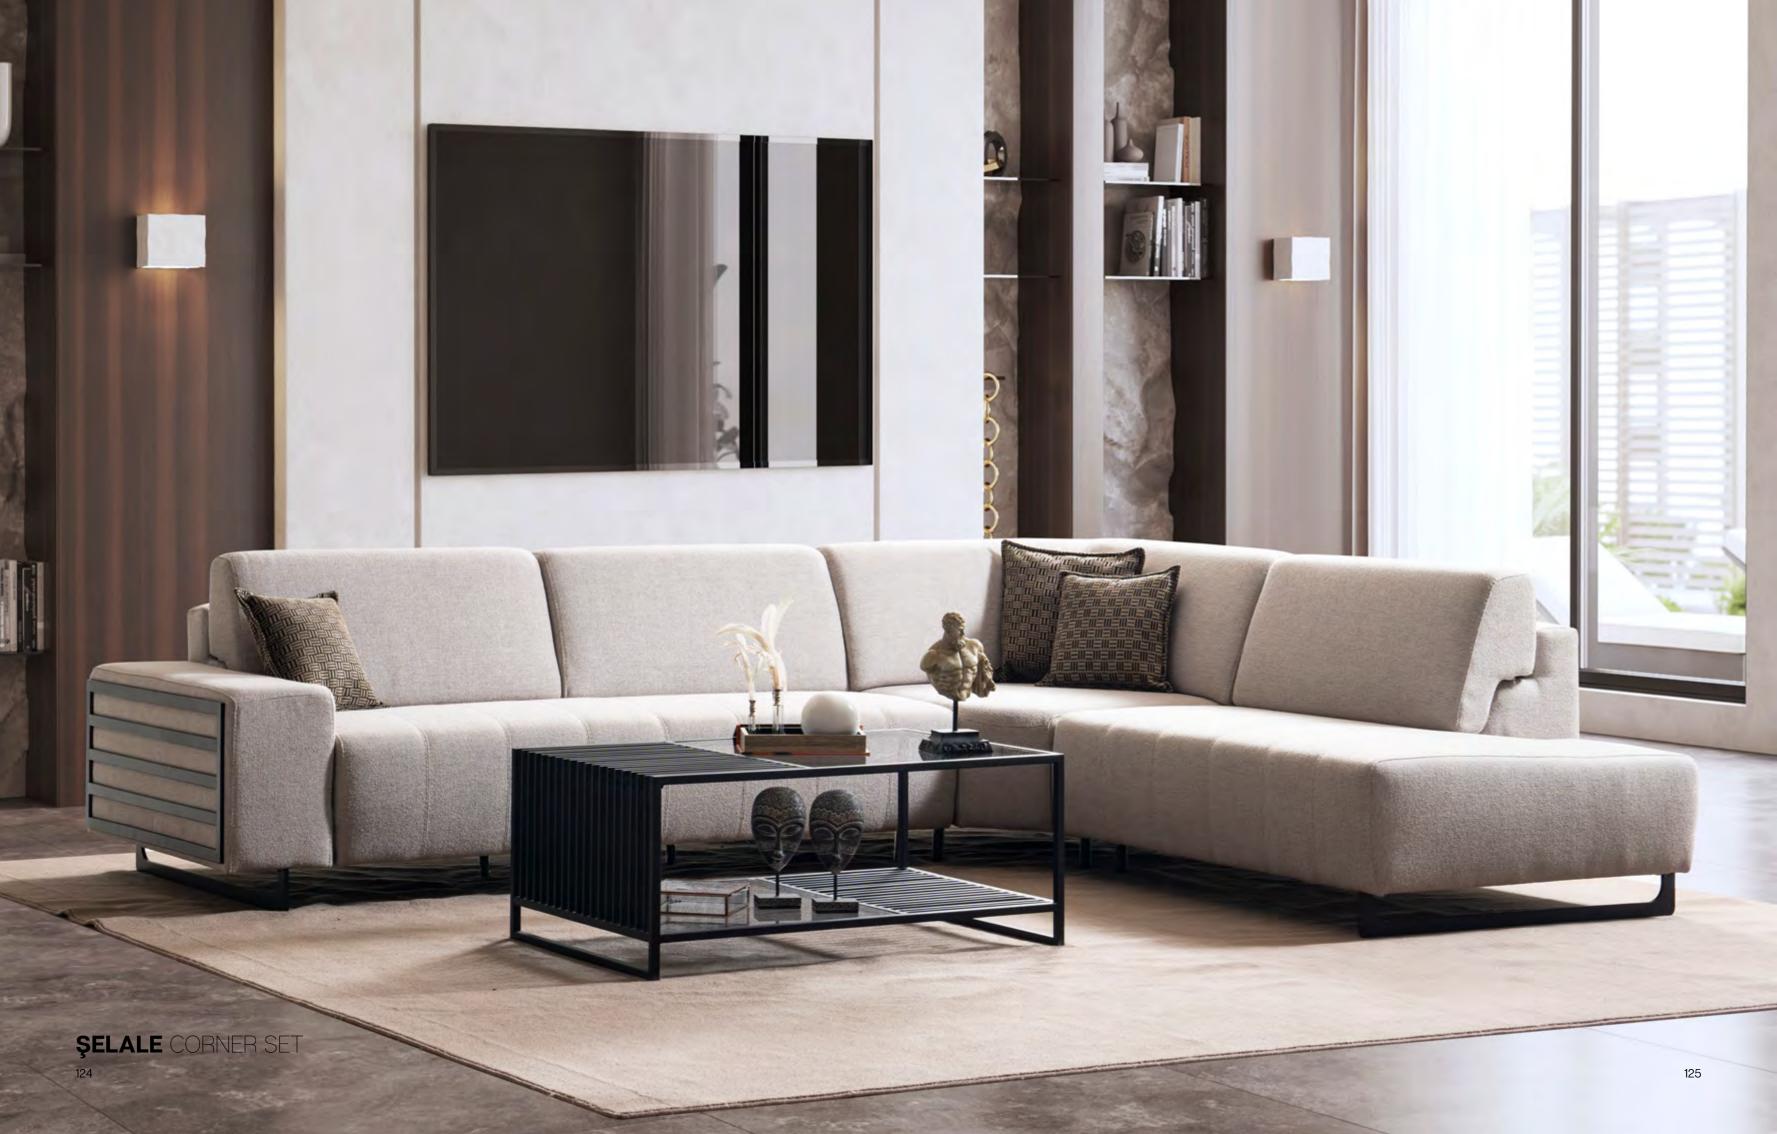

# Selale Corner

The nobility of cool stone color, coupled with shimmering metallic accents, brings about a cascade of freshness to your living space.

### **ŞELALE** TECHNICAL DIMENSION DRAWINGS

Adding a touch of elegance to your living space with its square form, Şelale Corner Set's contemporary design and striking lines are tailored to bring modernity into your home.

Providing comfort for both sitting and sleeping, the adjustable back supports offer neck and head support, while also expanding the seating area to transform into a bed.

ŞELALE LIVING ROOM SET

Use the sofa arms, designed in the shape of shelves, as tables or for decorative purposes as you wish.

#### ŞELALE TECHNICAL DIMENSION DRAWINGS