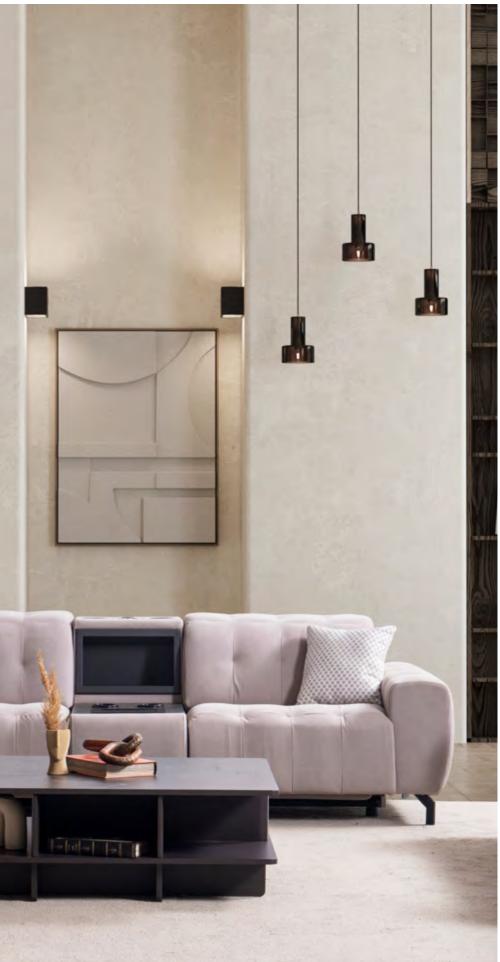

ines functional luxury. It masterfully combines leather, wood, and fabric to create a magnificent harmony.



PERGE LIVING ROOM SET

(----





### The allure of leather finds life in the warmth of wood.

Between the dual recliner seats sits a wooden console, housing a control panel with a sound system and a cooling cup holder.









Absolute comfort awaits at home, ready to handle anything on its own...

If you think armchairs are comfortable, just wait until you experience Perge's dual recliner and zero gravity feature!



#### PERGE TECHNICAL DIMENSION DRAWINGS







|   |     | -7 | 1 26 |
|---|-----|----|------|
| Ļ | 210 |    |      |





## Safir Living Adesign offering

A design offering compact solutions with its original design and dimensions that add depth to the space.











### With its deep seating area and original design, Safir enchants everyone with its rare beauty.

Experience the joy of the three-level vibration massage feature and music system with the tablet control panel located on the console. Enhance this experience with its special cup holder.



SAFIR LIVING ROOM SET



Recliner mechanism control panel

 $\sim$ 

~



Massage stopper



Lighting control



Audio system control



On and off controller for the mechanisms on left and right



Massaging mechanism that can be increased 3 levels



#### Experience the unique harmony of elegance and comfort...

The convenience of the recliner seat, and the motorized headrest mechanism allows you to adjust your neck and head support as desired.



### SAFIR LIVING ROOM SET

#### SAFİR TECHNICAL