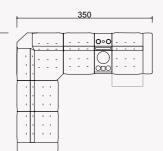

#### **BAHAR** TECHNICAL DIMENSION DRAWINGS

|     |     | L 160 |  |               |
|-----|-----|-------|--|---------------|
|     |     |       |  |               |
|     |     | 20    |  | <b>↓</b> 55 ↓ |
|     |     |       |  |               |
|     |     | Ĵ     |  | 200           |
|     | 280 |       |  |               |
| 300 |     |       |  |               |