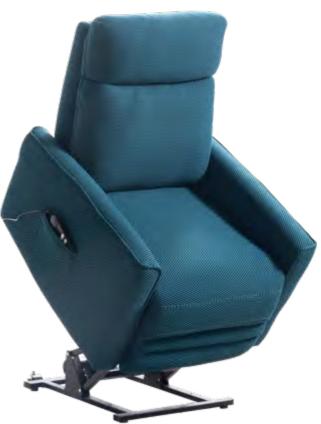

# Compact and portable...

With its modern design, Eda will become the new favorite in your home with its portability, featuring a phone holder attachment, book & remote pocket, and charging unit.

EDA ARMCHAIR WITH RECLINERS