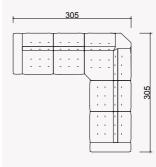

#### **BAHAR** TECHNICAL DIMENSION DRAWINGS

|     |     | L 160 |  |               |
|-----|-----|-------|--|---------------|
|     |     |       |  |               |
|     |     | 20    |  | <b>↓</b> 55 ↓ |
|     |     |       |  |               |
|     |     | Ĵ     |  | 200           |
|     | 280 |       |  |               |
| 300 |     |       |  |               |

#### ULUDAĞ TECHNICAL DIMENSION DRAWINGS

#### BURGAZ TECHNICAL DIMENSION DRAWINGS

| Ĺ |     | 80 |
|---|-----|----|
|   | 180 |    |

|     | - 1 |
|-----|-----|
|     | 1   |
|     | - I |
| 105 | ļ   |

#### RUSTİK TECHNICAL DIMENSION DRAWINGS

#### LİMAN TECHNICAL DIMENSION DRAWINGS

# ADA TECHNICAL DIMENSION DRAWINGS

| Г | 1 | _ |   |
|---|---|---|---|
|   |   |   |   |
| L |   |   | _ |
| - |   | 0 | - |
|   |   |   |   |
|   |   |   |   |
|   |   |   |   |
|   |   |   |   |
|   |   |   |   |

# TIFLIS **TECHNICAL DIMENSION DRAWINGS**

# GÖYNÜK TECHNICAL DIMENSION DRAWINGS

# HAZAR TECHNICAL DIMENSION DRAWINGS

|    |     | 100 |
|----|-----|-----|
| ļ; | 205 | 4   |

205

|   | -+ |  |  |
|---|----|--|--|
| Ŋ | 60 |  |  |

The Hazar Corner, The Hazar Corner, complete with a chaise longue doubling as a bed, is customizable to your preferred measurements, ensuring a tailored fit for ultimate relaxation in an L-shaped setup.

# MOSTAR TECHNICAL DIMENSION DRAWINGS

|  | + |
|--|---|

| E | 1 |
|---|---|
| L |   |
|   |   |

### TECHNICAL DIMENSION DRAWINGS

-

### **ŞELALE** TECHNICAL DIMENSION DRAWINGS

Adding a touch of elegance to your living space with its square form, Şelale Corner Set's contemporary design and striking lines are tailored to bring modernity into your home.

# NİSA **TECHNICAL DIMENSION DRAWINGS**

# TECHNICAL DIMENSION DRAWINGS

EFTELYA

EFTELYA CORNER SET

#### KİLİS TECHNICAL DIMENSION DRAWINGS

#### ALAÇATI **TECHNICAL DIMENSION DRAWINGS**

#### SEDİR TECHNICAL DIMENSION DRAWINGS

#### TECHNICAL DIMENSION DRAWINGS

|     |                                                                                             | <u> </u> | 95  |     |
|-----|---------------------------------------------------------------------------------------------|----------|-----|-----|
|     |                                                                                             |          |     | 210 |
|     | 195                                                                                         |          |     |     |
|     |                                                                                             |          |     |     |
|     |                                                                                             |          |     |     |
|     | J<br>J<br>J<br>J<br>J<br>J<br>J<br>J<br>J<br>J<br>J<br>J<br>J<br>J<br>J<br>J<br>J<br>J<br>J |          |     | 270 |
| 180 |                                                                                             |          | 100 |     |

#### GALAKSİ TECHNICAL DIMENSION DRAWINGS

#### HÜNKAR TECHNICAL DIMENSION DRAWINGS

#### DUBAI **TECHNICAL DIMENSION DRAWINGS**

#### GİZEM TECHNICAL DIMENSION DRAWINGS

### **PRİŞTİNE** TECHNICAL DIMENSION DRAWINGS

#### DUBAI TECHNICAL DIMENSION DRAWINGS

| r | _ |   |   | _  |   |   | -   |
|---|---|---|---|----|---|---|-----|
|   | - | - | - | -  | - | - |     |
|   | - | - | - | -  | - | - | 1 } |
| P |   |   | I | 'I |   |   | 4   |

#### **DELTA** TECHNICAL DIMENSION DRAWINGS

| 6 |         |
|---|---------|
| + | <br>114 |

| •   • • |
|---------|
| + + +   |

#### ŞELALE TECHNICAL DIMENSION DRAWINGS

#### GALAKSI LIVING ROOM SET

GALAKSİ TECHNICAL DIMENSION DRAWINGS

#### GÖYNÜK TECHNICAL DIMENSION DRAWINGS

#### MOSTAR TECHNICAL DIMENSION DRAWINGS

#### PERGE TECHNICAL DIMENSION DRAWINGS

|   |     | -7 | 1 26 |
|---|-----|----|------|
| Ļ | 210 |    |      |

#### SAFİR TECHNICAL DIMENSION DRAWINGS

#### **EFTELYA** TECHNICAL DIMENSION DRAWINGS

|           | 80 |
|-----------|----|
| UU<br> 85 | 4  |