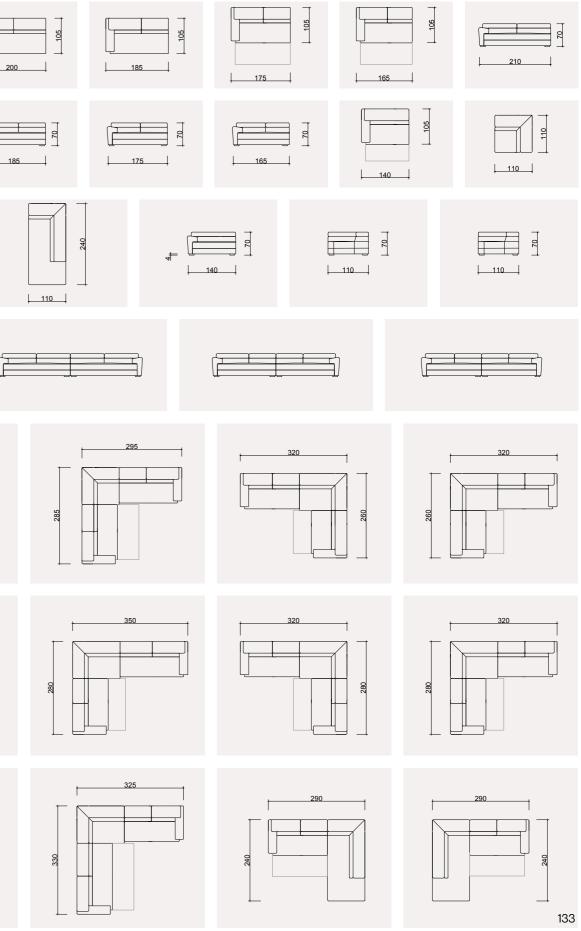

ic accents, brings about a cascade of freshness to your living space.







### **ŞELALE** TECHNICAL DIMENSION DRAWINGS

















Adding a touch of elegance to your living space with its square form, Şelale Corner Set's contemporary design and striking lines are tailored to bring modernity into your home.

Providing comfort for both sitting and sleeping, the adjustable back supports offer neck and head support, while also expanding the seating area to transform into a bed.





# Nisa Corner Prepare to surrender

Prepare to surrender to the flow of life in tranquility and serenity.





NISA CORNER SET



Nisa, equipped with adjustable headrests and a bed mechanism, will become your essential companion with its day and night comfort.

# NİSA **TECHNICAL DIMENSION DRAWINGS**



















### A favorite design overflowing with comfort, crafted with suede fabric in denim color...

The Nisa series, designed in an L shape, is poised to become the new symbol of comfort with its head and neck supported seat cushions.

# and the Address



# Eftelya Corner

Eftelya, an ergonomic and romantic sofa set that will leave its mark on expansive spaces, infusing your home with a wide and dynamic ambience through its oval contours!





# EFTELYA CORNER SET



### Crafted with multiple color options, this series invites you to comfort with its traditional cedar-like appearance and short wooden legs.

Eftelya, available in oval and square corner versions, features a bed mechanism and adjustable headrests, ensuring ultimate comfort tailored to your desired dimensions.



# TECHN