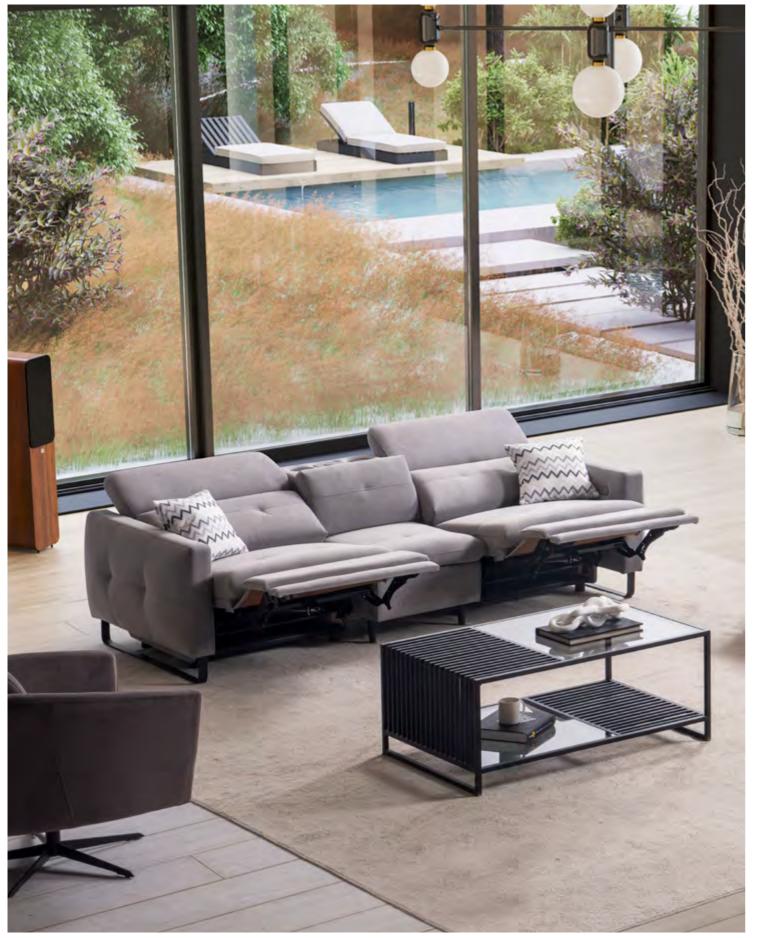

#### Wishing you joyful days worthy of your love with the double recliner.

In Gizem, where innovations converge, everything is at your fingertips with its USB charging unit, sound system, and control panel. With its double recliner and ability to transform into a bed, it's a practical design for your home.