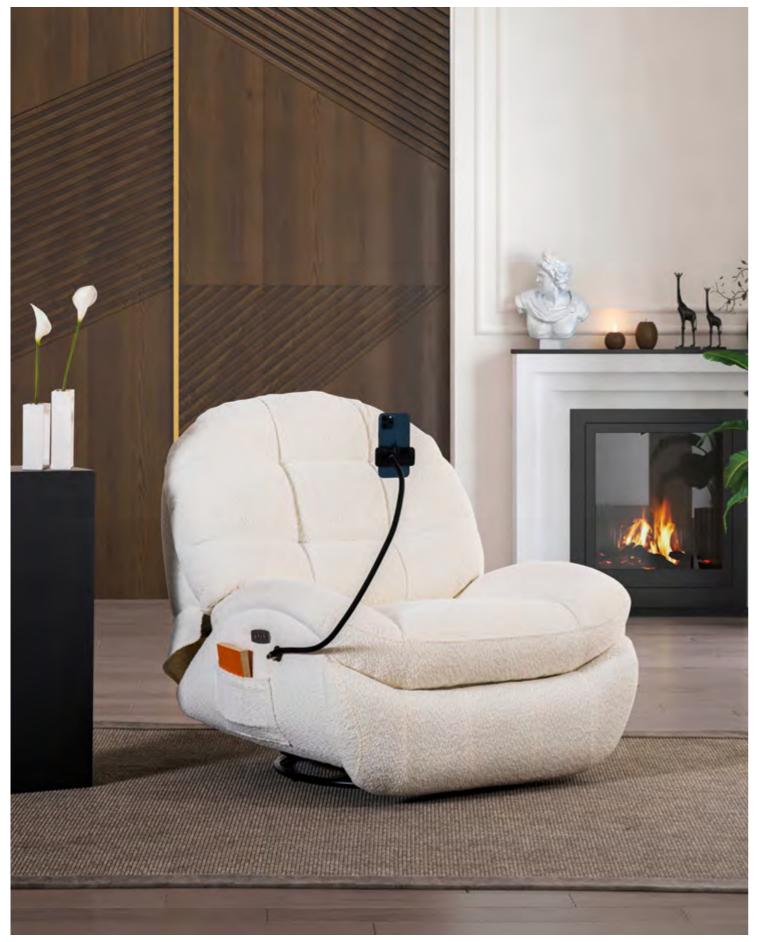

# Compact and portable...

With its modern design, Eda will become the new favorite in your home with its portability, featuring a phone holder attachment, book & remote pocket, and charging unit.

EDA ARMCHAIR WITH RECLINERS