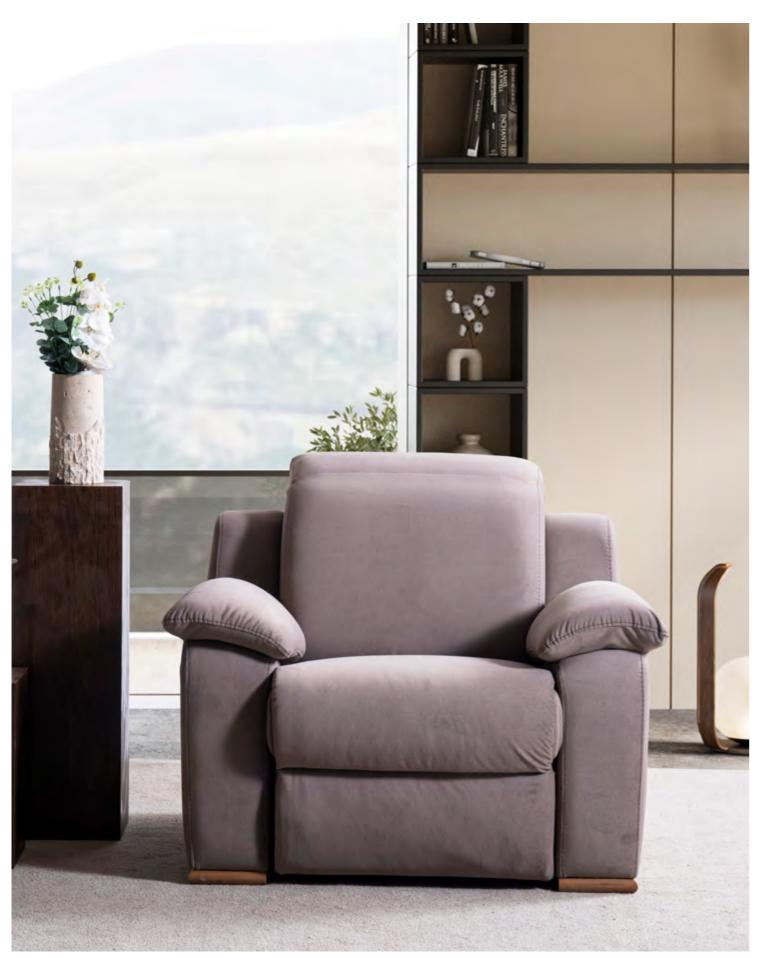

# ARMCHAIR WITH RECLINERS

For those who can't live without the comfort of a recliner, we're delighted to present our collection of single armchairs, which you can use either with the selected sets or independently.

# Compact and portable...

With its modern design, Eda will become the new favorite in your home with its portability, featuring a phone holder attachment, book & remote pocket, and charging unit.

EDA ARMCHAIR WITH RECLINERS