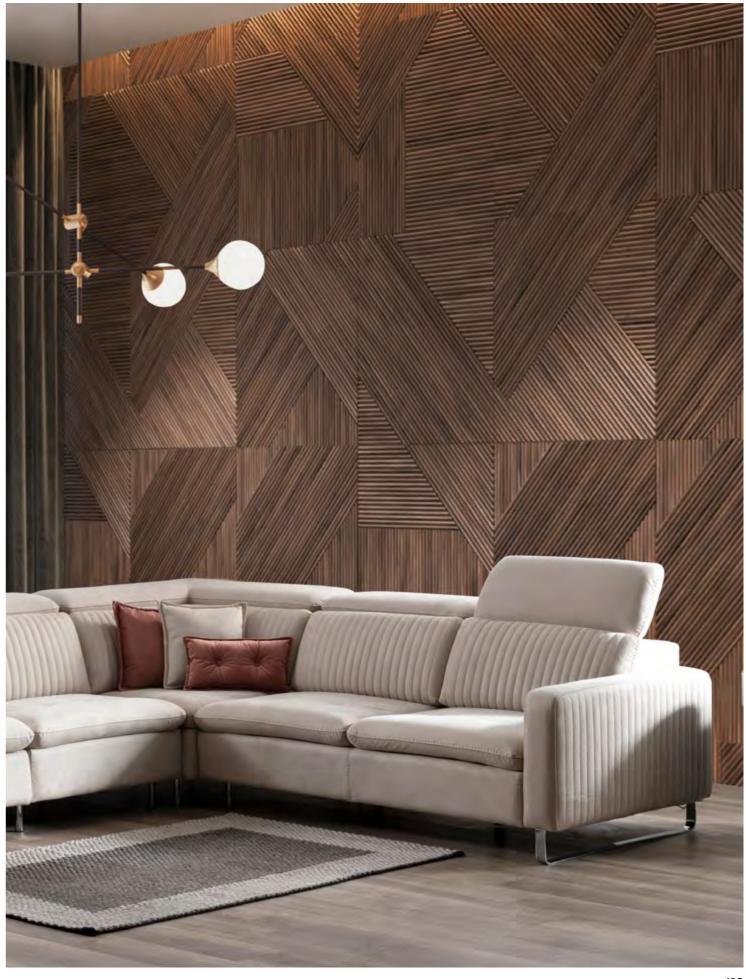

# Bahar Corner

Crafted to infuse your home with an air of freshness, the Bahar Corner embodies an innovative minimalistic style, elegantly blending square forms. This modular corner set impeccably integrates a rounded wooden form with soft cushions for added comfort and aesthetic appeal.

#### **2024 COLLECTION**

BAHAR CORNER SET

Respire

FLOWERS .

In the Bahar Corner, the back cushions can be reclined to expand the seating area, providing each seat with the comfort of a recliner. The addition of head support and a round-shaped mini pour completes the overall comfort experience.

In addition to the built-in charging unit and table lamp at the module junction points, the C-table is designed to also serve as an armrest for added comfort.