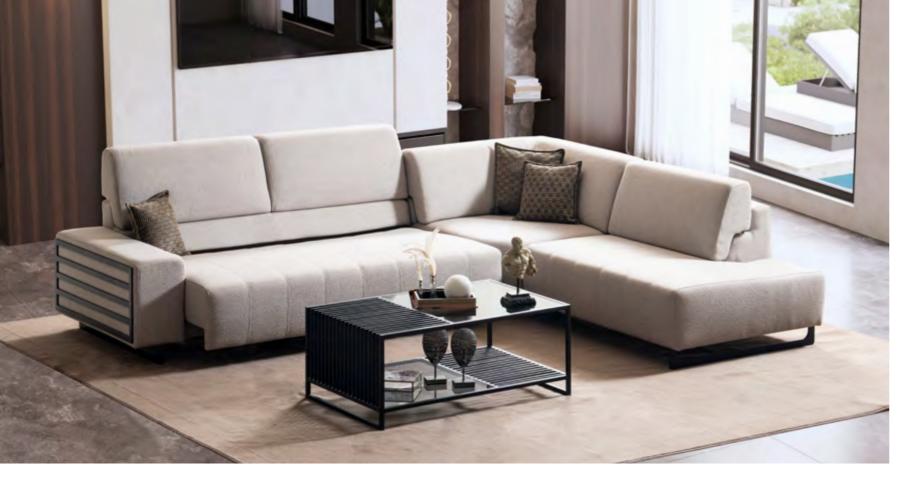

# Selale Corner

The nobility of cool stone color, coupled with shimmering metallic accents, brings about a cascade of freshness to your living space.

### **ŞELALE** TECHNICAL DIMENSION DRAWINGS

Adding a touch of elegance to your living space with its square form, Şelale Corner Set's contemporary design and striking lines are tailored to bring modernity into your home.

Providing comfort for both sitting and sleeping, the adjustable back supports offer neck and head support, while also expanding the seating area to transform into a bed.

ŞELALE LIVING ROOM SET

Use the sofa arms, designed in the shape of shelves, as tables or for decorative purposes as you wish.

#### ŞELALE TECHNICAL DIMENSION DRAWINGS