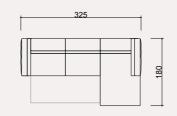

ture, sleek legs, and colorful cushions, while also evoking a vintage vibe.







Functional modules that can be used either as a seating group or as guest beds.



**GÖYNÜK** CORNER SET



# GÖYNÜK TECHNICAL DIMENSION DRAWINGS











# Hazar Corner

A comfort zone designed with suede leather seating accompanied by warm wooden legs, featuring manually adjustable stepped headrests in this corner...





# HAZAR CORNER SET



# HAZAR TECHNICAL DIMENSION DRAWINGS





|    |     | 100 |
|----|-----|-----|
| ļ; | 205 | 4   |

205

|   | -+ |  |  |
|---|----|--|--|
| Ŋ | 60 |  |  |

The Hazar Corner, The Hazar Corner, complete with a chaise longue doubling as a bed, is customizable to your preferred measurements, ensuring a tailored fit for ultimate relaxation in an L-shaped setup.









HAZAR CORNER SET



# Mostar Corner

Inspired by an iconic bridge, this series embodies the timeless spirit of modernity, spanning from the past to the present day.

# **2024 COLLECTION**

108





# MOSTAR CORNER SET

Celebrating durability with its stonelike hue while showcasing practicality through its flexibility, this design captures the essence of the Mostar series.

Complementing the collection is a swivel armchair, crafted in oval and relax corner variations.



Featuring adjustable arms and headrests that retract to transform into a bed, this versatile piece also offers incremental adjustments for both the headrest and arms.





MOSTAR CORNER SET







Bringing a sporty touch to Mostar...

With leather-look fabric that mirrors the flexibility and comfort of the classic version