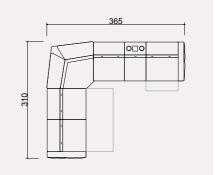

#### **BAHAR** TECHNICAL DIMENSION DRAWINGS

|     |     | L 160 |  |               |
|-----|-----|-------|--|---------------|
|     |     |       |  |               |
|     |     | 20    |  | <b>↓</b> 55 ↓ |
|     |     |       |  |               |
|     |     | Ĵ     |  | 200           |
|     | 280 |       |  |               |
| 300 |     |       |  |               |