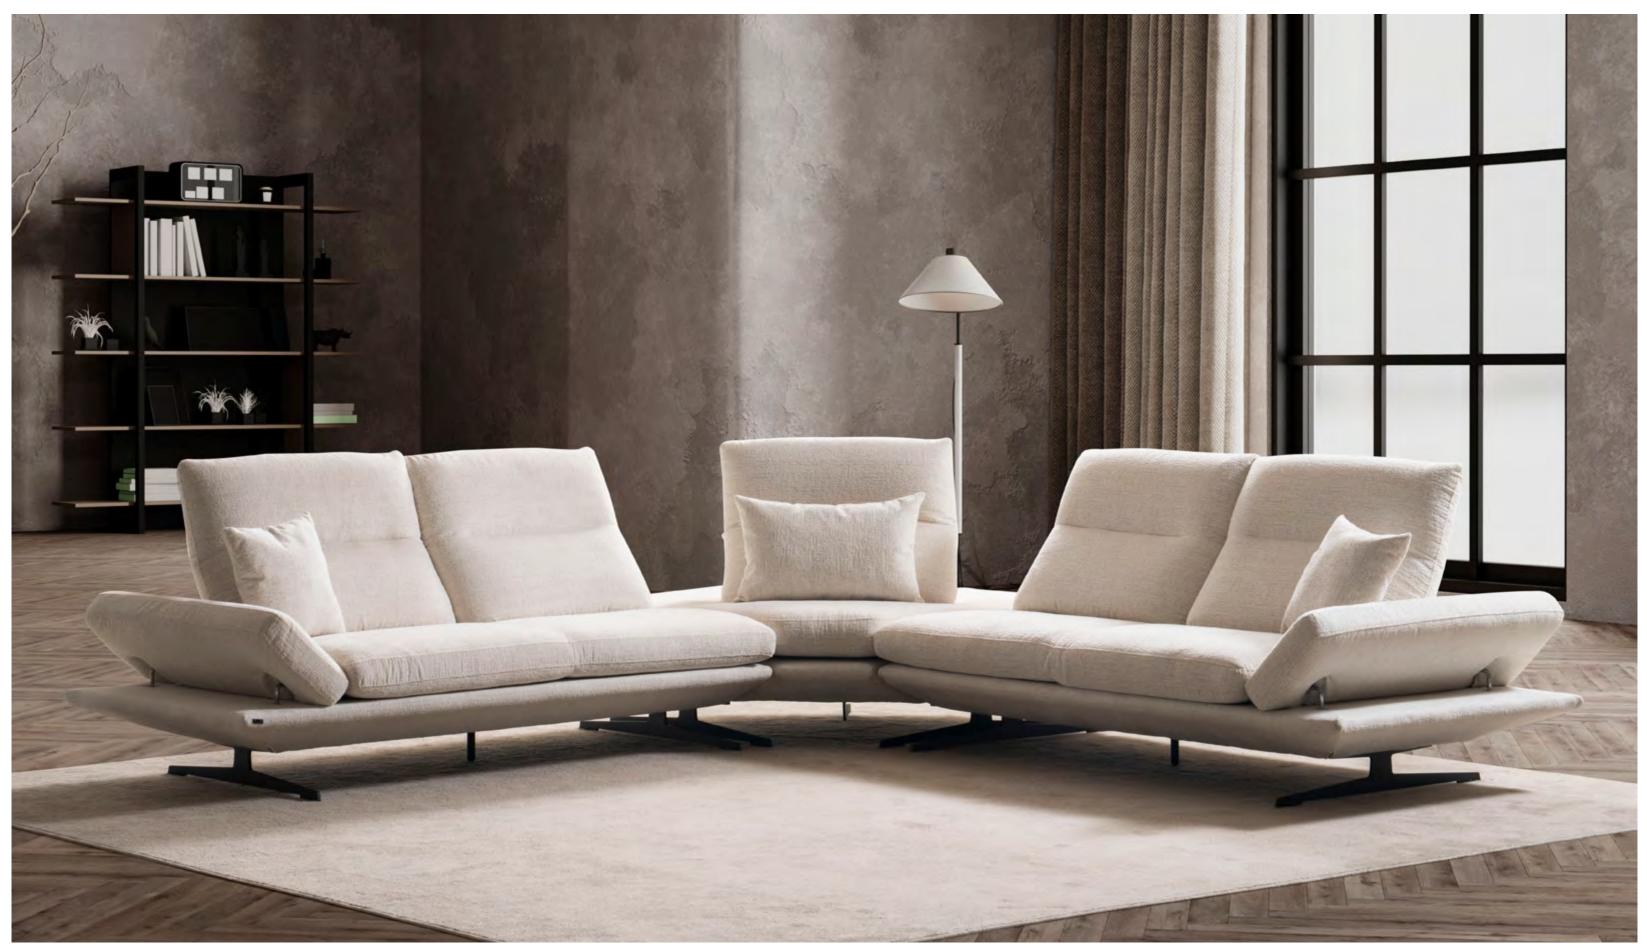

# INSPIRING CORNER LOUNGE RELAX ROOM SETS

Innovative furniture designs integrate corner sofas to craft functional spaces, infusing a modern and airy ambience into your living areas. Sofas by Seyran elevate comfort in your home with their corner set collections, showcasing a range of models, patterns, and dimensions for a contemporary touch.

# Bahar Corner

Crafted to infuse your home with an air of freshness, the Bahar Corner embodies an innovative minimalistic style, elegantly blending square forms. This modular corner set impeccably integrates a rounded wooden form with soft cushions for added comfort and aesthetic appeal.

#### **2024 COLLECTION**

BAHAR CORNER SET

Respire

FLOWERS .

In the Bahar Corner, the back cushions can be reclined to expand the seating area, providing each seat with the comfort of a recliner. The addition of head support and a round-shaped mini pour completes the overall comfort experience.

In addition to the built-in charging unit and table lamp at the module junction points, the C-table is designed to also serve as an armrest for added comfort.

#### A functional design that can be easily and quickly adapted to suit your usage needs...

Offering ergonomic comfort with dual-purpose seat cushions, it provides a multifunctional seating solution. Designed with back support in mind, the seat cushions effortlessly transform to provide neck support for added comfort.