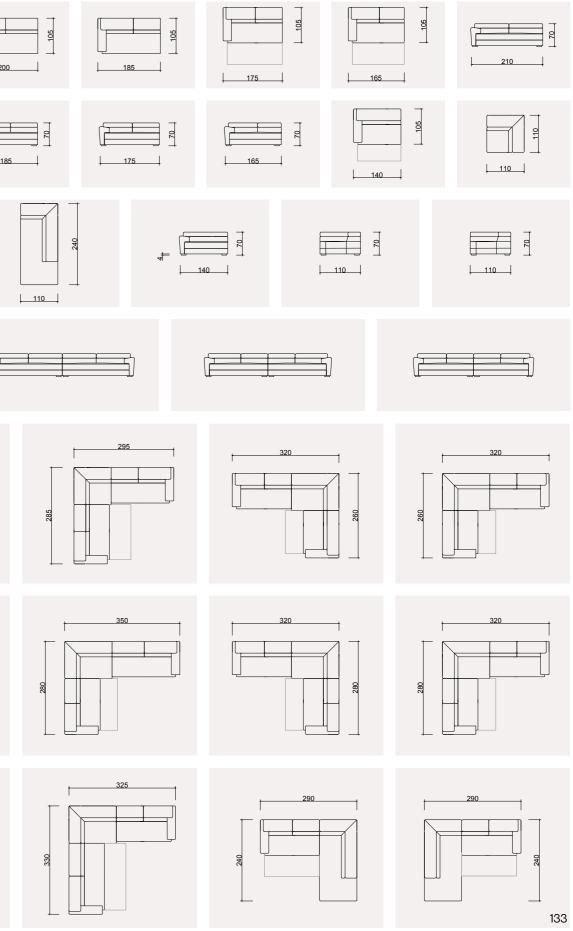

#### **BAHAR** TECHNICAL DIMENSION DRAWINGS

|     |     | L 160 |  |               |
|-----|-----|-------|--|---------------|
|     |     |       |  |               |
|     |     | 20    |  | <b>↓</b> 55 ↓ |
|     |     |       |  |               |
|     |     | Ĵ     |  | 200           |
|     | 280 |       |  |               |
| 300 |     |       |  |               |