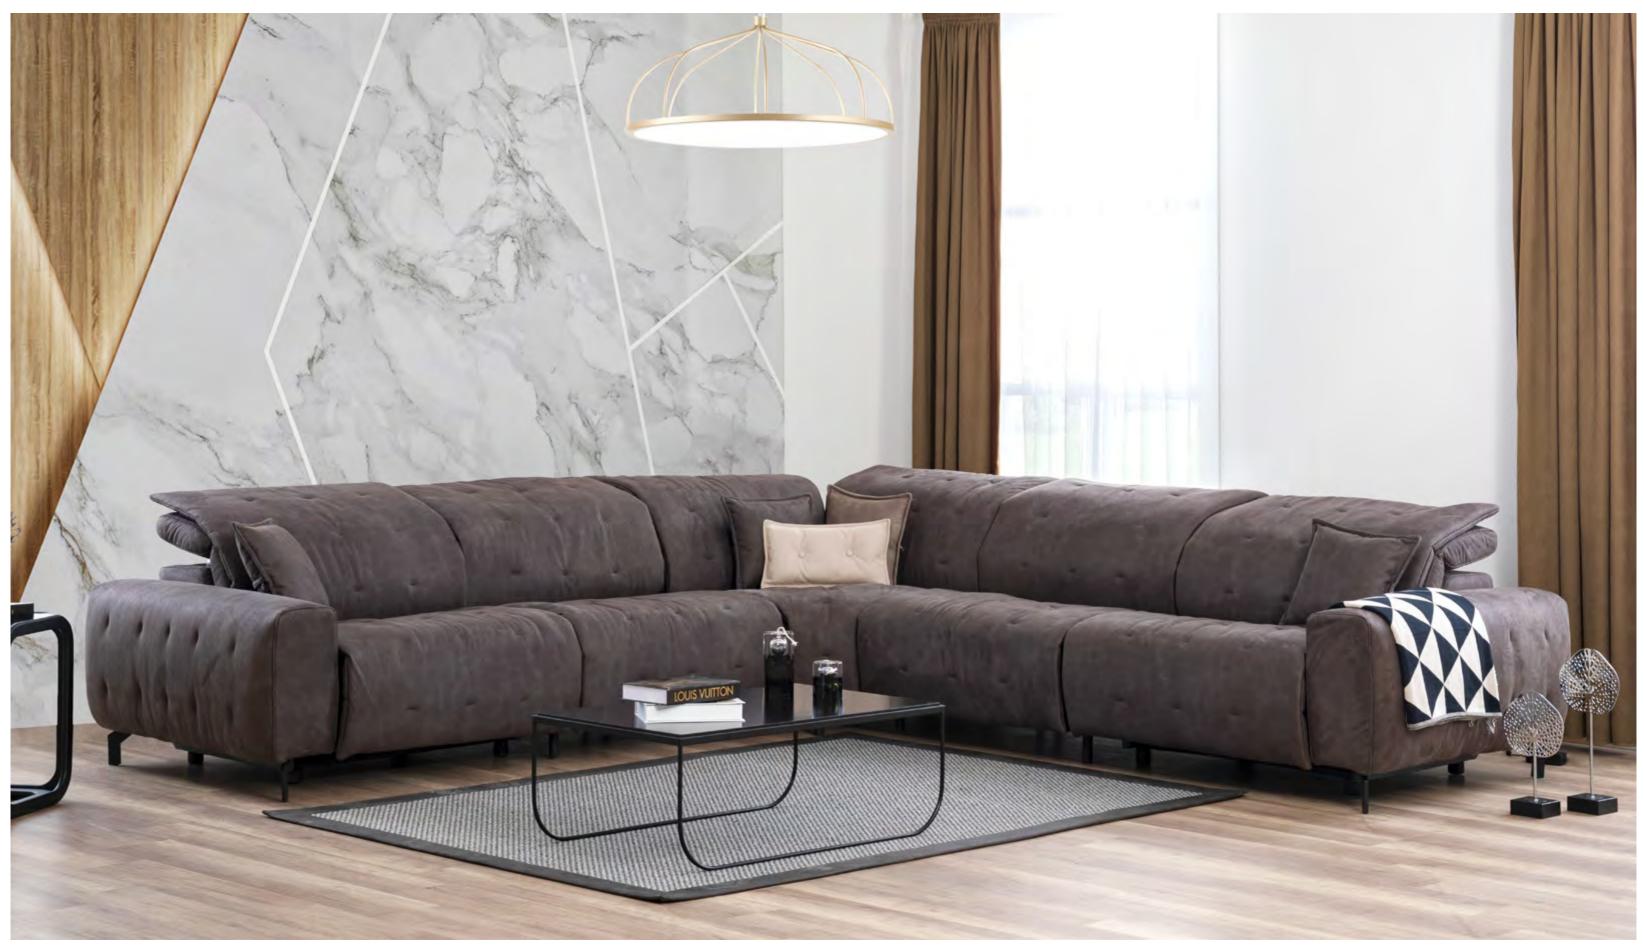

# Bahar Corner

Crafted to infuse your home with an air of freshness, the Bahar Corner embodies an innovative minimalistic style, elegantly blending square forms. This modular corner set impeccably integrates a rounded wooden form with soft cushions for added comfort and aesthetic appeal.

#### **2024 COLLECTION**

BAHAR CORNER SET

Respire

FLOWERS .

In the Bahar Corner, the back cushions can be reclined to expand the seating area, providing each seat with the comfort of a recliner. The addition of head support and a round-shaped mini pour completes the overall comfort experience.

In addition to the built-in charging unit and table lamp at the module junction points, the C-table is designed to also serve as an armrest for added comfort.

#### A functional design that can be easily and quickly adapted to suit your usage needs...

Offering ergonomic comfort with dual-purpose seat cushions, it provides a multifunctional seating solution. Designed with back support in mind, the seat cushions effortlessly transform to provide neck support for added comfort.