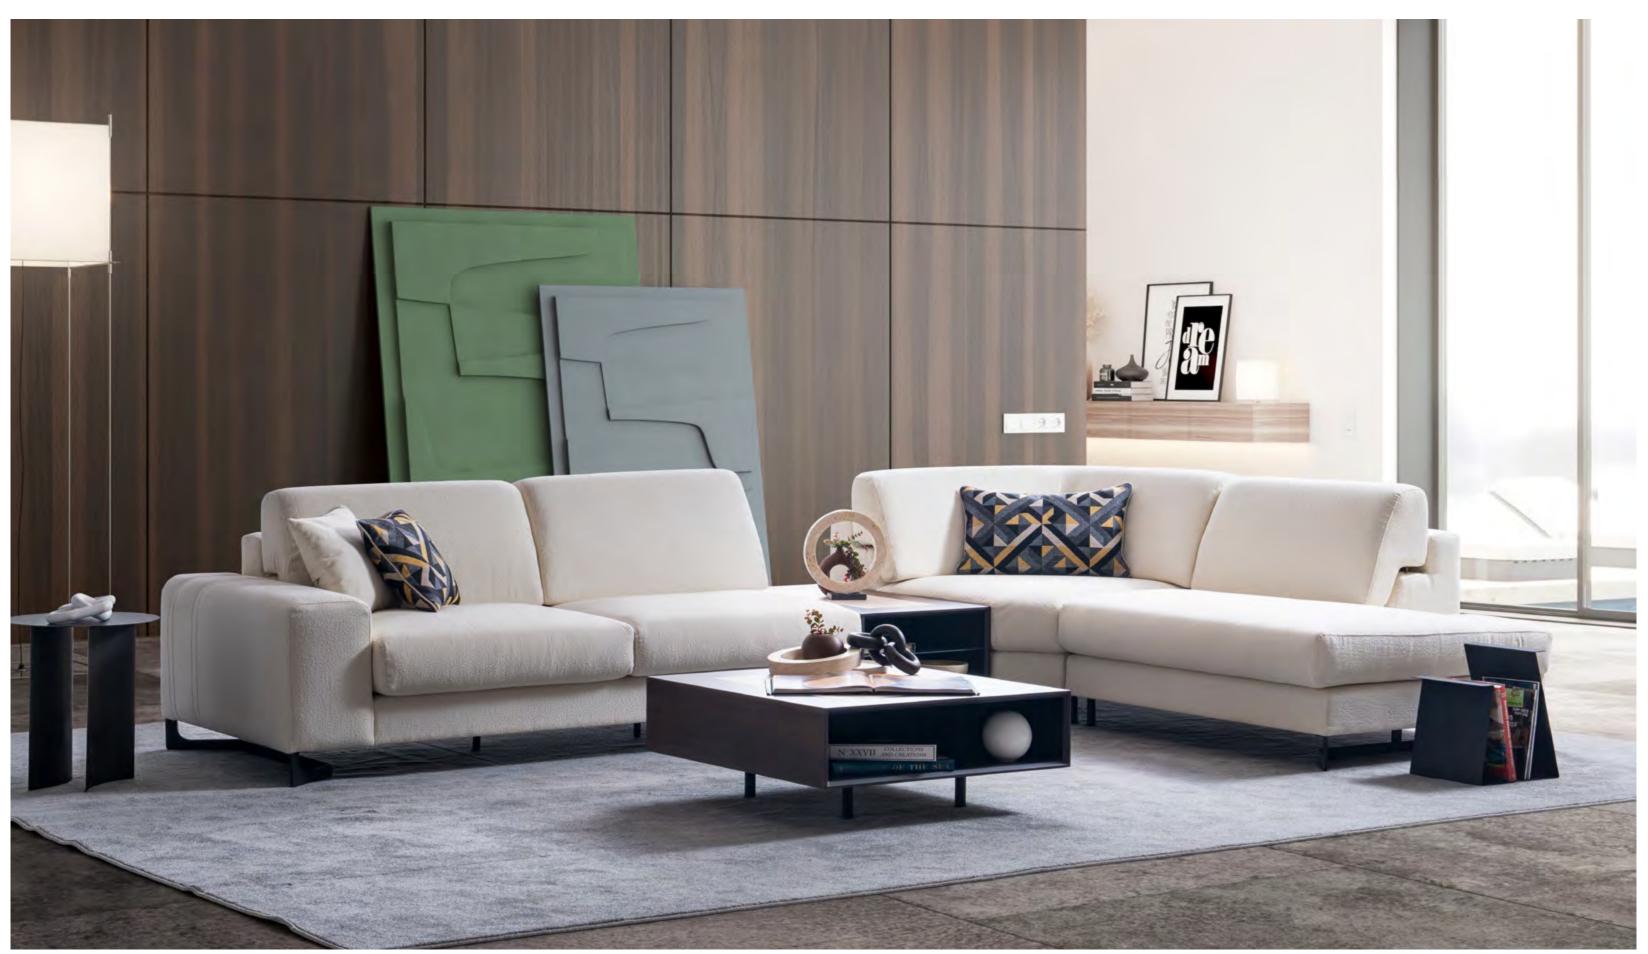

# Bahar Corner

Crafted to infuse your home with an air of freshness, the Bahar Corner embodies an innovative minimalistic style, elegantly blending square forms. This modular corner set impeccably integrates a rounded wooden form with soft cushions for added comfort and aesthetic appeal.

#### **2024 COLLECTION**

BAHAR CORNER SET

Respire

FLOWERS .

In the Bahar Corner, the back cushions can be reclined to expand the seating area, providing each seat with the comfort of a recliner. The addition of head support and a round-shaped mini pour completes the overall comfort experience.

#### A functional design that can be easily and quickly adapted to suit your usage needs...

Offering ergonomic comfort with dual-purpose seat cushions, it provides a multifunctional seating solution. Designed with back support in mind, the seat cushions effortlessly transform to provide neck support for added comfort.