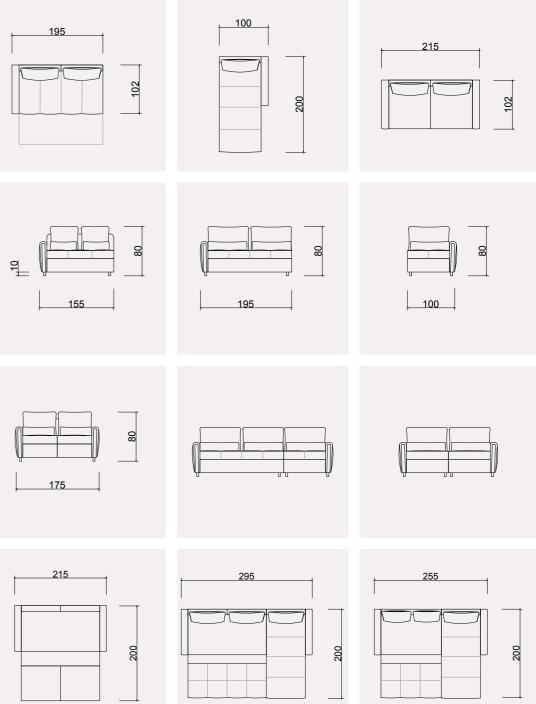

#### TECHNICAL DIMENSION DRAWINGS

|     |                                                                                             | <u> </u> | 95  |     |
|-----|---------------------------------------------------------------------------------------------|----------|-----|-----|
|     |                                                                                             |          |     | 210 |
|     | 195                                                                                         |          |     |     |
|     |                                                                                             |          |     |     |
|     |                                                                                             |          |     |     |
|     | J<br>J<br>J<br>J<br>J<br>J<br>J<br>J<br>J<br>J<br>J<br>J<br>J<br>J<br>J<br>J<br>J<br>J<br>J |          |     | 270 |
| 180 |                                                                                             |          | 100 |     |