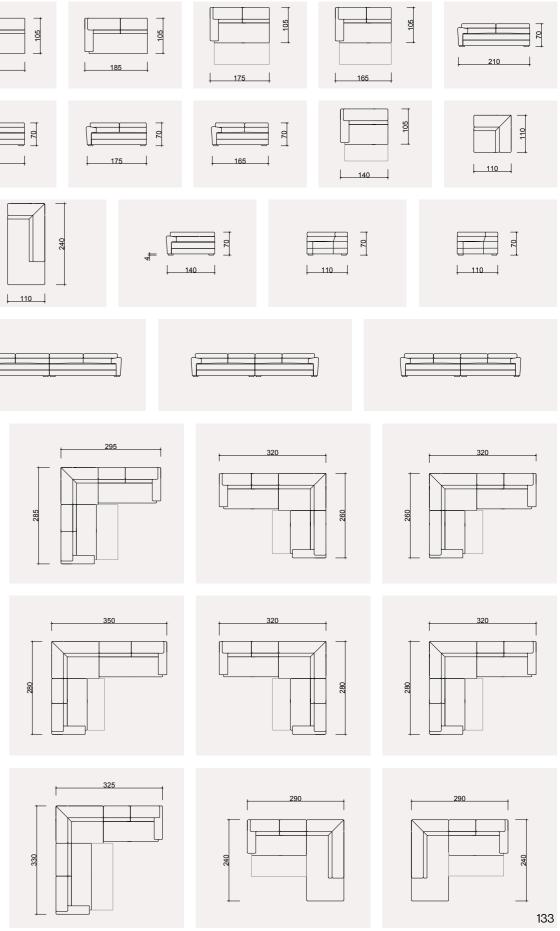

#### **BAHAR** TECHNICAL DIMENSION DRAWINGS

|     |     | L 160 |  |               |
|-----|-----|-------|--|---------------|
|     |     |       |  |               |
|     |     | 20    |  | <b>↓</b> 55 ↓ |
|     |     |       |  |               |
|     |     | Ĵ     |  | 200           |
|     | 280 |       |  |               |
| 300 |     |       |  |               |