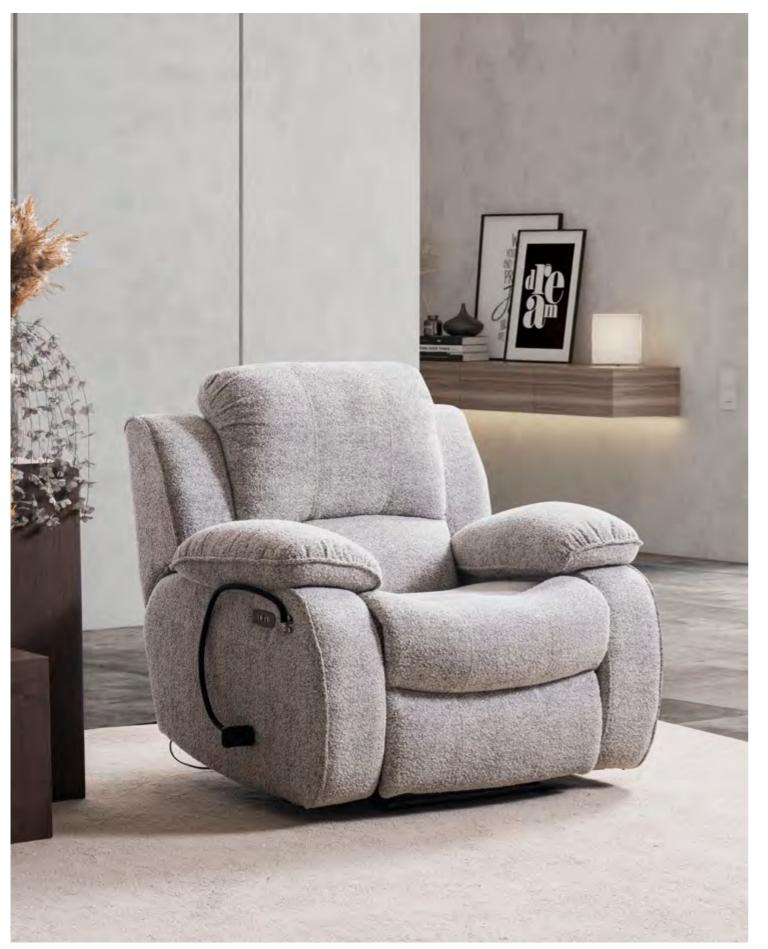

# Compact and portable...

With its modern design, Eda will become the new favorite in your home with its portability, featuring a phone holder attachment, book & remote pocket, and charging unit.

EDA ARMCHAIR WITH RECLINERS