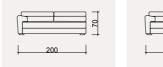

#### **BAHAR** TECHNICAL DIMENSION DRAWINGS

|     |     | L 160 |  |               |
|-----|-----|-------|--|---------------|
|     |     |       |  |               |
|     |     | 20    |  | <b>↓</b> 55 ↓ |
|     |     |       |  |               |
|     |     | Ĵ     |  | 200           |
|     | 280 |       |  |               |
| 300 |     |       |  |               |