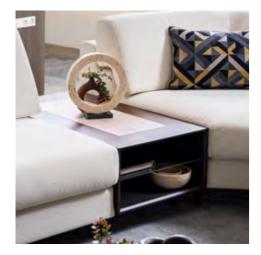

#### CONSOLE

The console is a stylish and functional piece found in any furniture ensemble. It serves as an ideal choice for maintaining home organization and adding a finishing touch to the decor.

### An ornamental yet functional coffee table...

You can opt for its rectangular and shelved version to make the most of the space in the area, complementing the corner set.