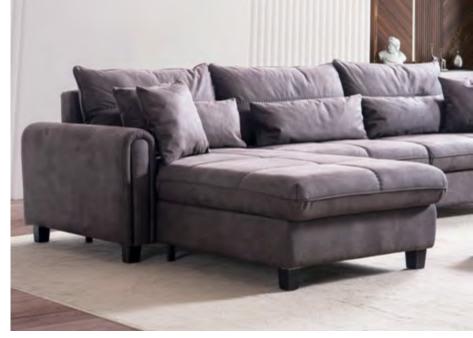

# Mostar Corner

Inspired by an iconic bridge, this series embodies the timeless spirit of modernity, spanning from the past to the present day.

# MOSTAR CORNER SET

Celebrating durability with its stonelike hue while showcasing practicality through its flexibility, this design captures the essence of the Mostar series.

Complementing the collection is a swivel armchair, crafted in oval and relax corner variations.

Featuring adjustable arms and headrests that retract to transform into a bed, this versatile piece also offers incremental adjustments for both the headrest and arms.

MOSTAR CORNER SET

Bringing a sporty touch to Mostar...

With leather-look fabric that mirrors the flexibility and comfort of the classic version, Mostar now boasts a more casual appearance.