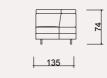

#### **BAHAR** TECHNICAL DIMENSION DRAWINGS

|     |     | L 160 |  |               |
|-----|-----|-------|--|---------------|
|     |     |       |  |               |
|     |     | 20    |  | <b>↓</b> 55 ↓ |
|     |     |       |  |               |
|     |     | Ĵ     |  | 200           |
|     | 280 |       |  |               |
| 300 |     |       |  |               |