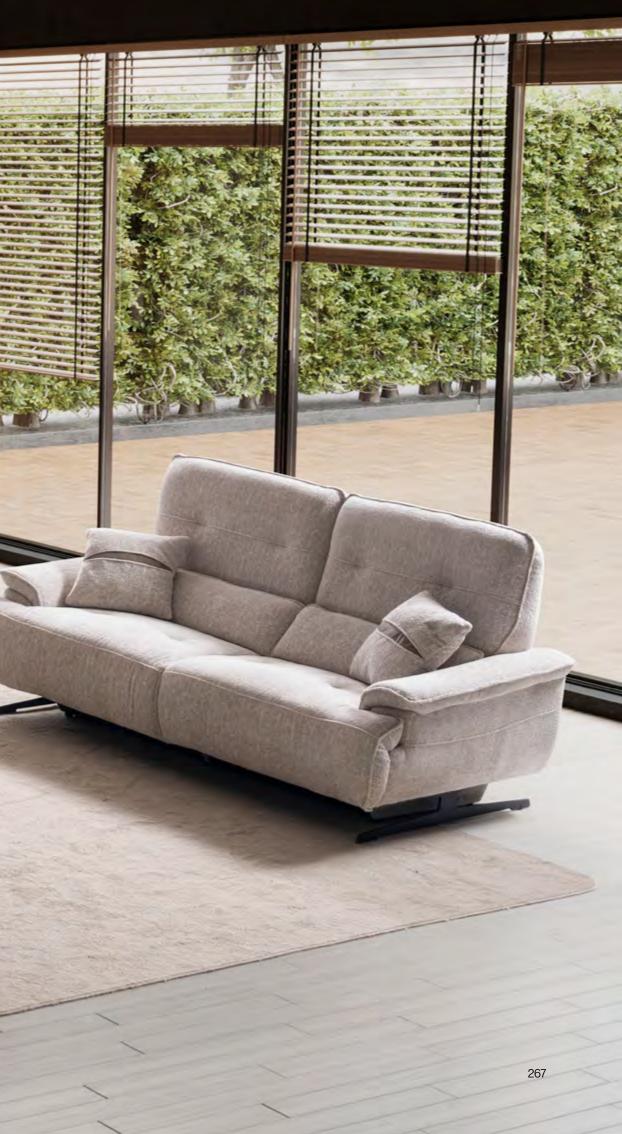

# Priseries which

This series which has classic forms is a design that proves itself with its dignified presence and seated ambiance.

#### **2024 COLLECTION**

**PRİŞTİNE** LIVING ROOM SET

Our set comprises a large 3-seater, a large 2-seater, and a single-seater sofa, with the option for an additional 3 recliner mechanisms based on preference.

**PRİŞTİNE** LIVING ROOM SET