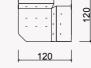

# HAZAR TECHNICAL DIMENSION DRAWINGS

|    |     | 100 |
|----|-----|-----|
| ļ; | 205 | 4   |

205

|   | -+ |  |  |
|---|----|--|--|
| Ŋ | 60 |  |  |

The Hazar Corner, The Hazar Corner, complete with a chaise longue doubling as a bed, is customizable to your preferred measurements, ensuring a tailored fit for ultimate relaxation in an L-shaped setup.

HAZAR CORNER SET