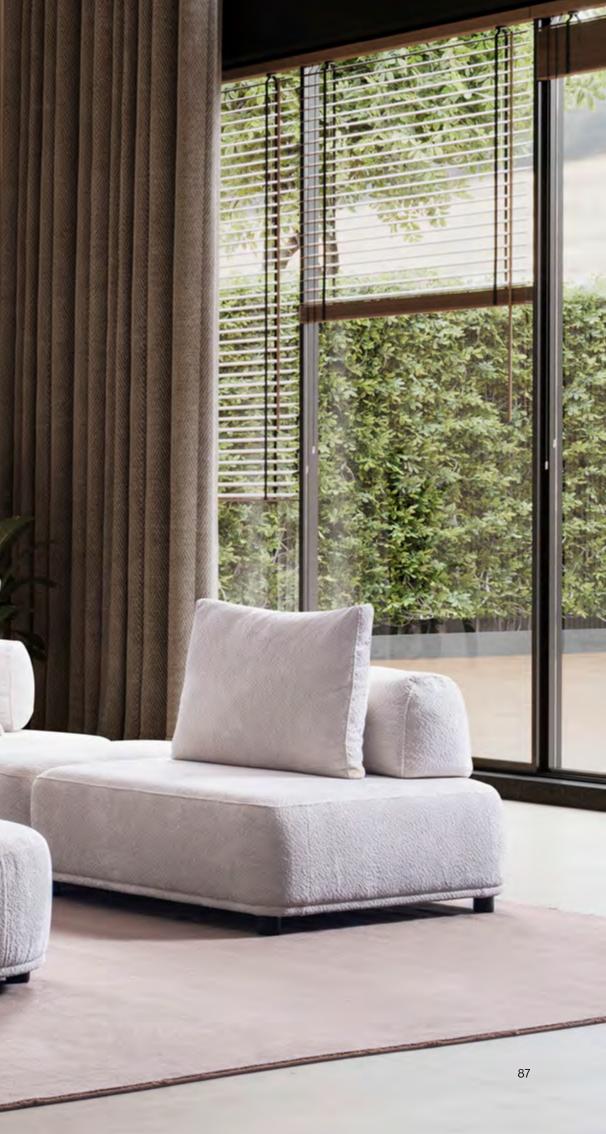

# Rüya Corner Kiels like floating on clouds...

Feels like floating on clouds... It's destined to become your favorite corner of the house all year round – a dreamy corner set where you'll experience top-quality comfort with visco foam.

#### Complementary elegance and aesthetics...

Alongside the three-seater sofas featuring sleek wooden legs, the Rüya Corner, envisioned in both U and L shapes, is crafted in modular form to adapt to any space.

# A sofa combined with minimalist elements...

Rüya sofa set, featuring square-shaped back cushions accompanied by narrow rectangular throw pillows, is elegantly arranged with contrasting fabrics and colors.