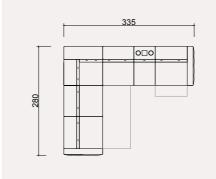

### **ŞELALE** TECHNICAL DIMENSION DRAWINGS

Adding a touch of elegance to your living space with its square form, Şelale Corner Set's contemporary design and striking lines are tailored to bring modernity into your home.