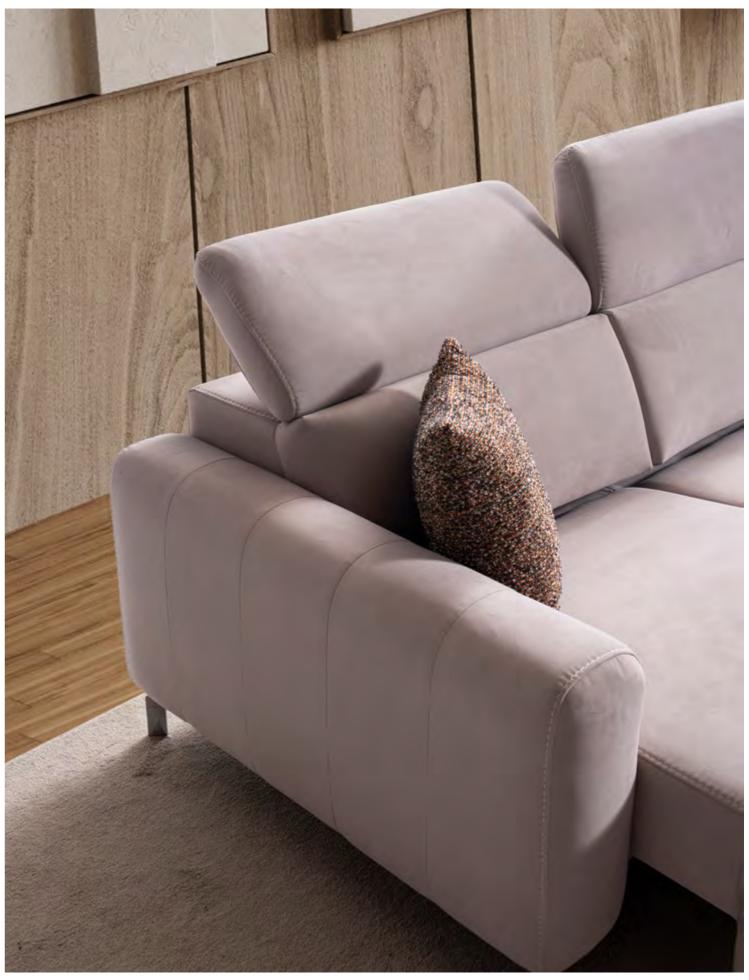

#### HEADREST

It comfortably supports the user's head, neck, and shoulders, enhancing comfort during sitting or reclining. With its ergonomic design, it improves the user's relaxation experience and provides long-lasting comfort.

#### **MOVEABLE HEADREST**

This feature affords the user the opportunity to tailor their seating posture or comfort level to their liking. By providing a heightened sense of flexibility and comfort, they ultimately enrich their experience within their living spaces.

#### Gizem Corner offers peace of mind...

Each sofa headrest can be independently and gradually adjusted, catering to individual preferences in every corner.

**GIZEM** CORNER SET