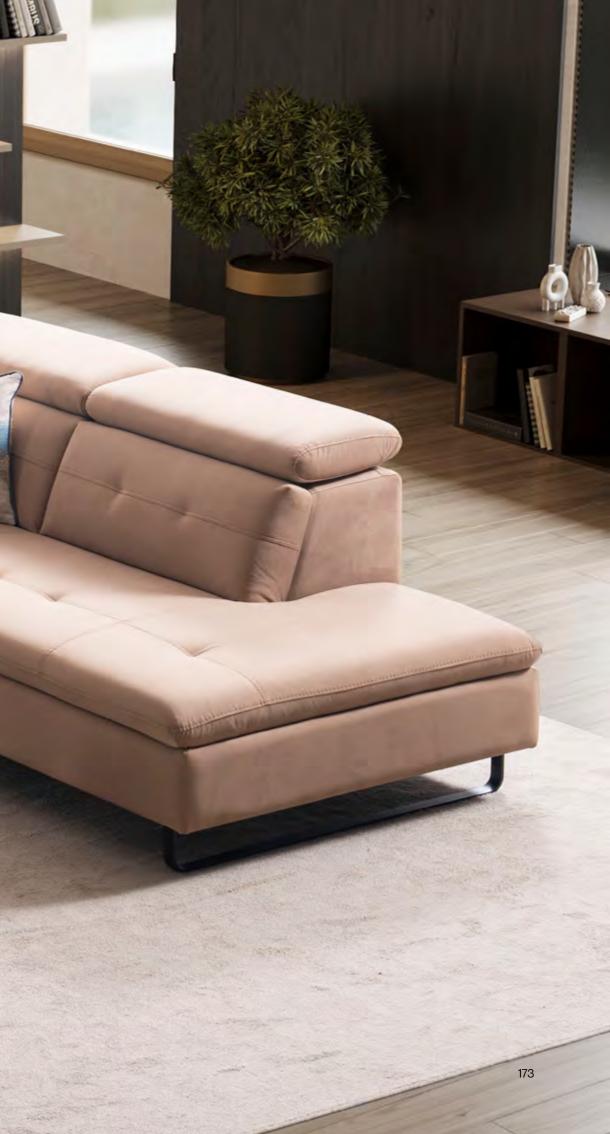

#### HEADREST

It comfortably supports the user's head, neck, and shoulders, enhancing comfort during sitting or reclining. With its ergonomic design, it improves the user's relaxation experience and provides long-lasting comfort.

#### **MOVEABLE HEADREST**

This feature affords the user the opportunity to tailor their seating posture or comfort level to their liking. By providing a heightened sense of flexibility and comfort, they ultimately enrich their experience within their living spaces.