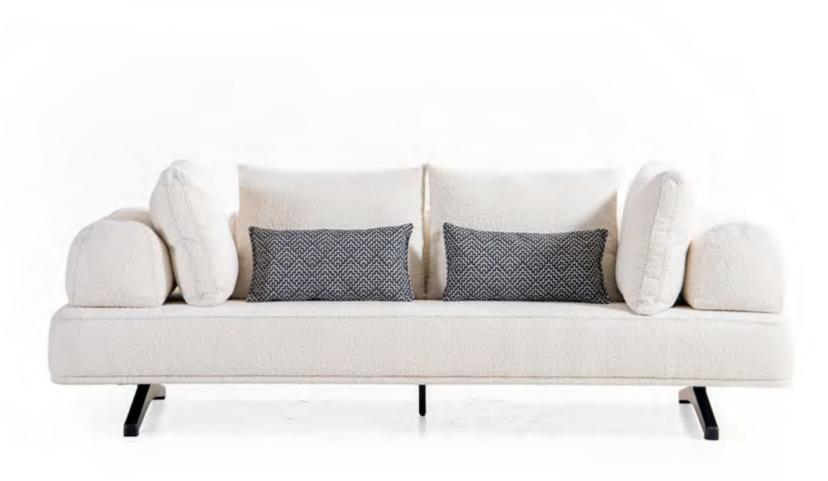

# Bahar Corner

Crafted to infuse your home with an air of freshness, the Bahar Corner embodies an innovative minimalistic style, elegantly blending square forms. This modular corner set impeccably integrates a rounded wooden form with soft cushions for added comfort and aesthetic appeal.

#### **2024 COLLECTION**

BAHAR CORNER SET

Respire

FLOWERS .

In the Bahar Corner, the back cushions can be reclined to expand the seating area, providing each seat with the comfort of a recliner. The addition of head support and a round-shaped mini pour completes the overall comfort experience.

In addition to the built-in charging unit and table lamp at the module junction points, the C-table is designed to also serve as an armrest for added comfort.

#### **BAHAR** CORNER SET

#### A functional design that can be easily and quickly adapted to suit your usage needs...

Offering ergonomic comfort with dual-purpose seat cushions, it provides a multifunctional seating solution. Designed with back support in mind, the seat cushions effortlessly transform to provide neck support for added comfort.

**BAHAR** CORNER SET