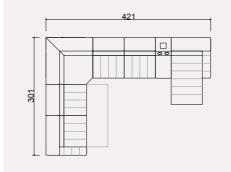

meticulously crafted to prioritize seating comfort, with adjustable incremental back and neck supports ensuring relaxation at every corner of the sofa, while the modular section offers the perfect bed-like comfort for a peaceful slumber.



**FOR COMFORT** 



ULUDAĞ CORNER SET

# **DESIGNED FOR THOSE** WITH REFINED TASTES **AND A PENCHANT**

#### ULUDAĞ TECHNICAL DIMENSION DRAWINGS



#### A modular corner set designed to effortlessly adapt to any space.

With the warmth of wood accents used in complementary elements and modules that can be adjusted in any direction, it finds its place in all types of living spaces.







| J |   |    |       | 10 10 |
|---|---|----|-------|-------|
| ļ | 1 | 60 | <br>ļ |       |

| <br> |       |
|------|-------|
|      |       |
|      | <br>1 |











# Burgaz Corner

Like a gentle spring breeze, this collection brings freshness and tranquility to your home, with integrated modules expertly concealed. Designed to minimize space loss at corners, this model will take center stage at your lively gatherings.

#### **2024 COLLECTION**





### BURGAZ CORNER SET



# Experience a new way of living where you'll enjoy cool and cozy hours in the lounge...

The music sound system and USB charging units are integrated into the couch modules, conveniently situated behind the adjustable seat headrests for both safety and aesthetics.

This series, which can transform into a bed when opened, also prioritizes comfort with its recliner mechanism.







### BURGAZ CORNER SET

56

#### BURGAZ TECHNICAL DIMENSION DRAWINGS





| Ĺ |     | 80 |
|---|