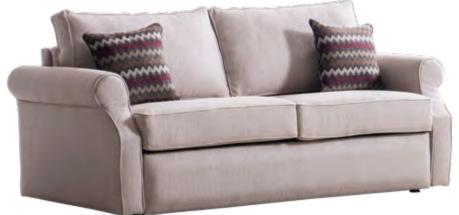

#### DELTA LIVING ROOM SET

The Waterfall living room set offers both aesthetics and functionality in every detail. Its elegant stitching details combined with select materials add a unique style to your home.

Offering a comfortable sitting experience with adjustable backrests that support your head and neck, it also provides a practical solution by transforming into a bed with the expansion of the seating area, thereby enhancing the functionality of your living space.

ŞELALE LIVING ROOM SET

Use the sofa arms, designed in the shape of shelves, as tables or for decorative purposes as you wish.