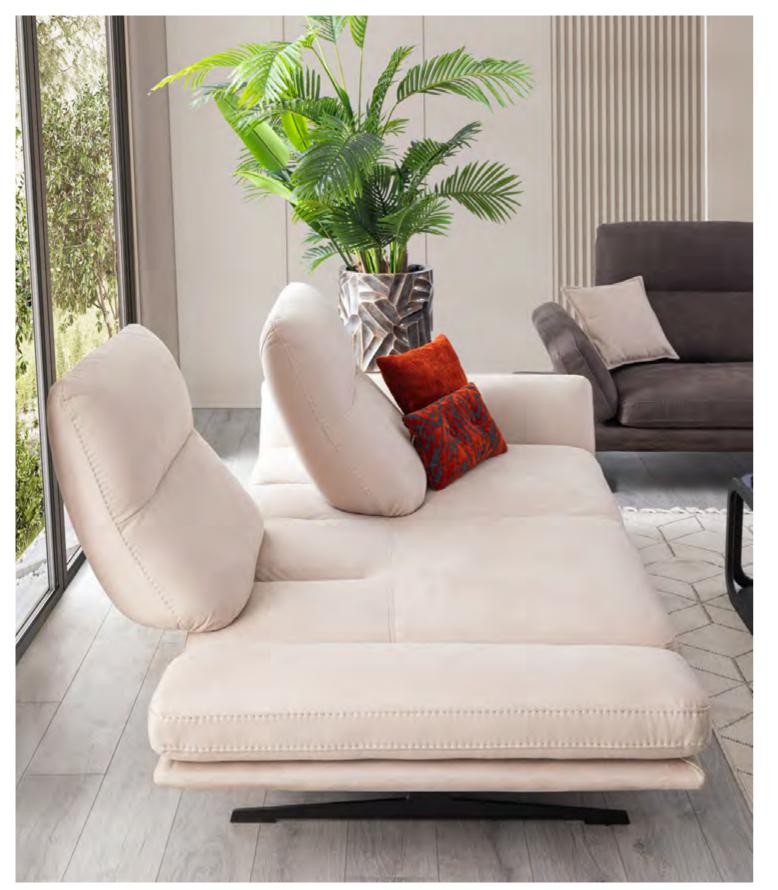

#### HALF RECLINER

The half-recliner seat offers users a comfortable seating experience, featuring a partial incline design that doesn't quite reach a fully laid-back position. Perfect for both lounging and socializing, it provides a snug environment while conserving space in living areas.

#### **MOVEABLE HEADREST**

This feature affords the user the opportunity to tailor their seating posture or comfort level to their liking. By providing a heightened sense of flexibility and comfort, they ultimately enrich their experience within their living spaces.

#### A functional design that can be easily and quickly adapted to suit your usage needs...

Offering ergonomic comfort with dual-purpose seat cushions, it provides a multifunctional seating solution. Designed with back support in mind, the seat cushions effortlessly transform to provide neck support for added comfort.