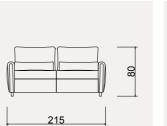

#### **2024 COLLECTION**

**PRİŞTİNE** LIVING ROOM SET

Our set comprises a large 3-seater, a large 2-seater, and a single-seater sofa, with the option for an additional 3 recliner mechanisms based on preference.

**PRİŞTİNE** LIVING ROOM SET

### **PRİŞTİNE** TECHNICAL DIMENSION DRAWINGS