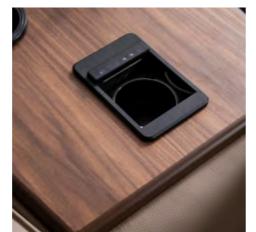

#### MUSIC BOX WITH WIRELESS CHARGE

A music box with wireless charging capability is an innovative system integrated into furniture. It offers the pleasure of listening to music while also wirelessly charging your devices, and its ability to connect to the television brings the cinema experience right into your home.