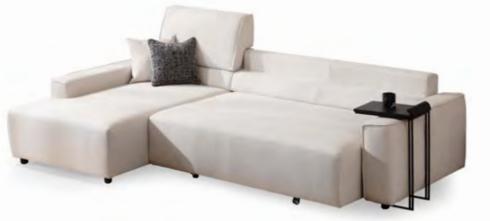

# Bahar Corner

Crafted to infuse your home with an air of freshness, the Bahar Corner embodies an innovative minimalistic style, elegantly blending square forms. This modular corner set impeccably integrates a rounded wooden form with soft cushions for added comfort and aesthetic appeal.

#### **2024 COLLECTION**

BAHAR CORNER SET

Respire

FLOWERS .

In the Bahar Corner, the back cushions can be reclined to expand the seating area, providing each seat with the comfort of a recliner. The addition of head support and a round-shaped mini pour completes the overall comfort experience.

#### A functional design that can be easily and quickly adapted to suit your usage needs...

Offering ergonomic comfort with dual-purpose seat cushions, it provides a multifunctional seating solution. Designed with back support in mind, the seat cushions effortlessly transform to provide neck support for added comfort.