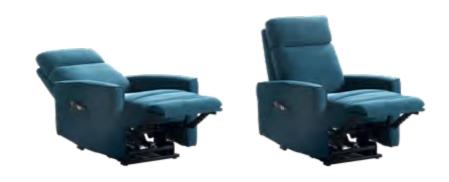

# ARMCHAIR WITH RECLINERS

For those who can't live without the comfort of a recliner, we're delighted to present our collection of single armchairs, which you can use either with the selected sets or independently.

# Inviting extraordinary combinations, the stunning Girit...

Add dynamism and style to your home with vibrant and energetic colors. This special design not only offers comfortable seating but also infuses your room with vitality and a striking atmosphere. Whether you're reading a book, watching a movie, or simply relaxing, the Girit armchair with recliners will accompany you in style.