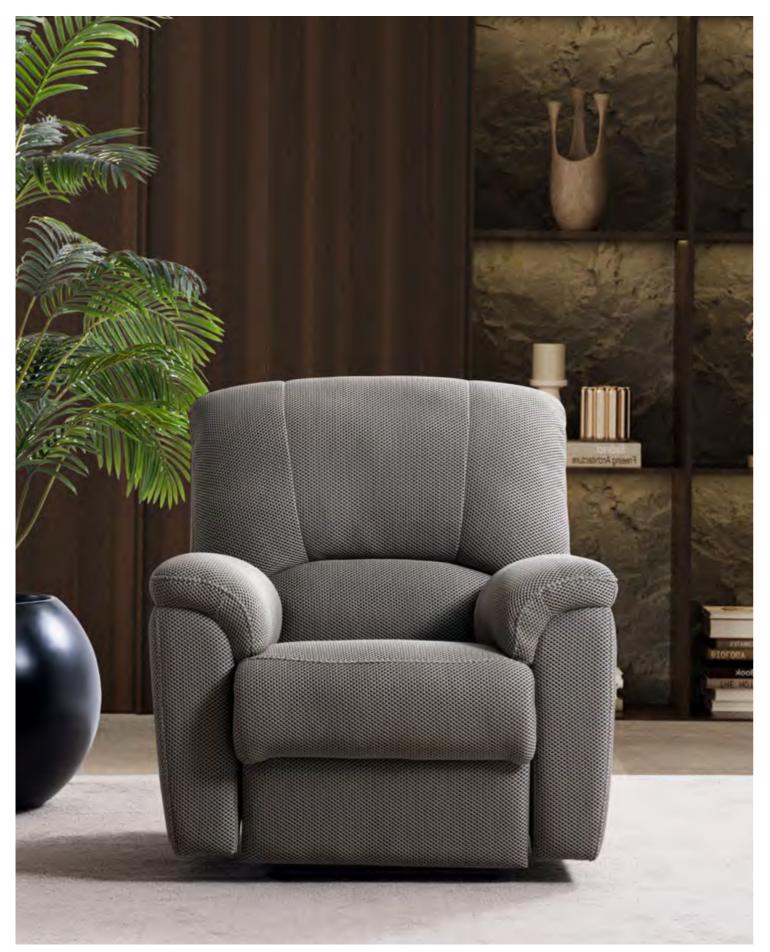

# ARMCHAIR WITH RECLINERS

For those who can't live without the comfort of a recliner, we're delighted to present our collection of single armchairs, which you can use either with the selected sets or independently.

# Compact and portable...

With its modern design, Eda will become the new favorite in your home with its portability, featuring a phone holder attachment, book & remote pocket, and charging unit.

EDA ARMCHAIR WITH RECLINERS