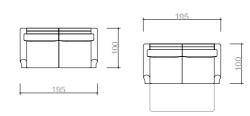

of 2 three-seater sofas and 1 armchair. The sofas, which can also be transformed into beds, feature adjustable headrests.





#### **EFTELYA** TECHNICAL DIMENSION DRAWINGS





|           | 80 |
|-----------|----|
| UU<br> 85 | 4  |











# SOFABED

Inspired by the essentials of traditional furniture, this design prioritizes sleeping comfort. The Sofa Bed will be the top choice for hospitable families with its practical usage and ergonomic details.

# 2024 NEW COLLECTION





**Practical, convenient, and comfortable...** This bed, which folds outwards, offers ease of use when setting up for sleep or stowing away.





QUILTED



**The epitome of functional aesthetics...** With its remarkably easy and practical folding mechanism, this sofa will astound you with its functionality.







ANTIK SOFABED

NON QUILTED



# RUSTIK SOFABED











## The Sofa Bed conveniently integrates and adapts to your preferred set.

Designed for the hospitable customer, the bed mechanism in the sofas opens with a single wing.





# SEDIR SOFABED



We offer more than you expect... All elements used in the bed mechanisms are designed to ensure sleeping comfort as well as seating comfort.











# ARMCHAIR WITH RECLINERS

For those who can't live without the comfort of a recliner, we're delighted to present our collection of single armchairs, which you can use either with the selected sets or independently.

# **2024 NEW COLLECTION**





# Compact and portable...

With its modern design, Eda will become the new favorite in your home with its portability, featuring a phone holder