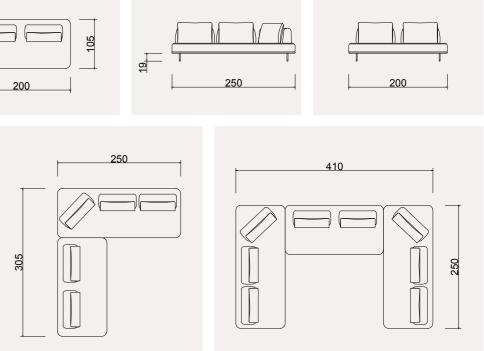

#### **BAHAR** TECHNICAL DIMENSION DRAWINGS

|     |     | L 160 |  |               |
|-----|-----|-------|--|---------------|
|     |     |       |  |               |
|     |     | 20    |  | <b>↓</b> 55 ↓ |
|     |     |       |  |               |
|     |     | Ĵ     |  | 200           |
|     | 280 |       |  |               |
| 300 |     |       |  |               |