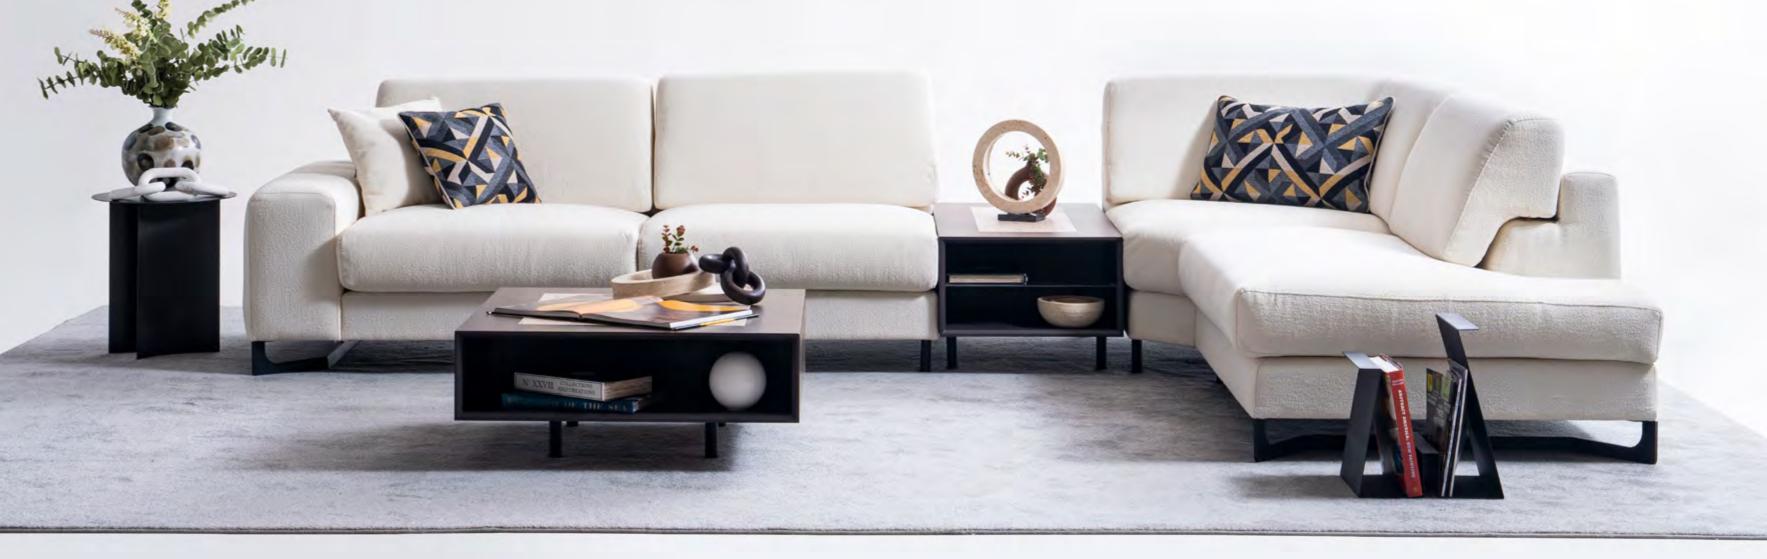

# INSPIRING CORNER LOUNGE RELAX ROOM SETS

Innovative furniture designs integrate corner sofas to craft functional spaces, infusing a modern and airy ambience into your living areas. Sofas by Seyran elevate comfort in your home with their corner set collections, showcasing a range of models, patterns, and dimensions for a contemporary touch.

# Bahar Corner

Crafted to infuse your home with an air of freshness, the Bahar Corner embodies an innovative minimalistic style, elegantly blending square forms. This modular corner set impeccably integrates a rounded wooden form with soft cushions for added comfort and aesthetic appeal.

#### **2024 COLLECTION**

BAHAR CORNER SET

Respire

FLOWERS .

In the Bahar Corner, the back cushions can be reclined to expand the seating area, providing each seat with the comfort of a recliner. The addition of head support and a round-shaped mini pour completes the overall comfort experience.

In addition to the built-in charging unit and table lamp at the module junction points, the C-table is designed to also serve as an armrest for added comfort.

#### A functional design that can be easily and quickly adapted to suit your usage needs...

Offering ergonomic comfort with dual-purpose seat cushions, it provides a multifunctional seating solution. Designed with back support in mind, the seat cushions effortlessly transform to provide neck support for added comfort.