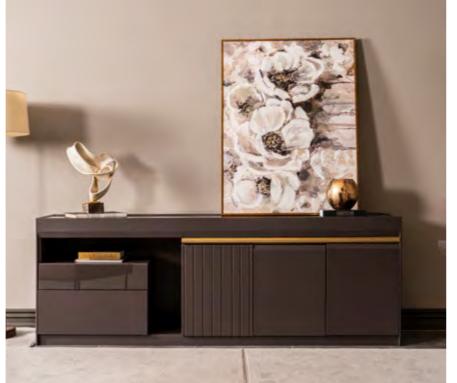

# Napoli Dining Room

Napoli, an Italian breeze, will sweep you off your feet with its elegant legged chairs, dining table designed in harmony with wood and glass, horizontal console, and a wall mirror that adds freshness to the space.

# NAPOLİ DINING ROOM

A console design that will become essential to your life with its storage solutions and aesthetic appeal.

Specifically crafted horizontally to bring brightness to your space, this functional console offers aesthetic solutions both inside and on its top surface.

## This accessory cabinet, which is used as a complementary item in many rooms besides the dining room.

Appearing as an ordinary console when closed, but featuring an expandable serving tray, drawers, horizontal bottle rack, and shelf system inside, this wonderful design will take pride of place in your home's focal point.

Experience the warmth of wood with the stylish and functional Napoli TV unit, which adds a captivating look to your home.