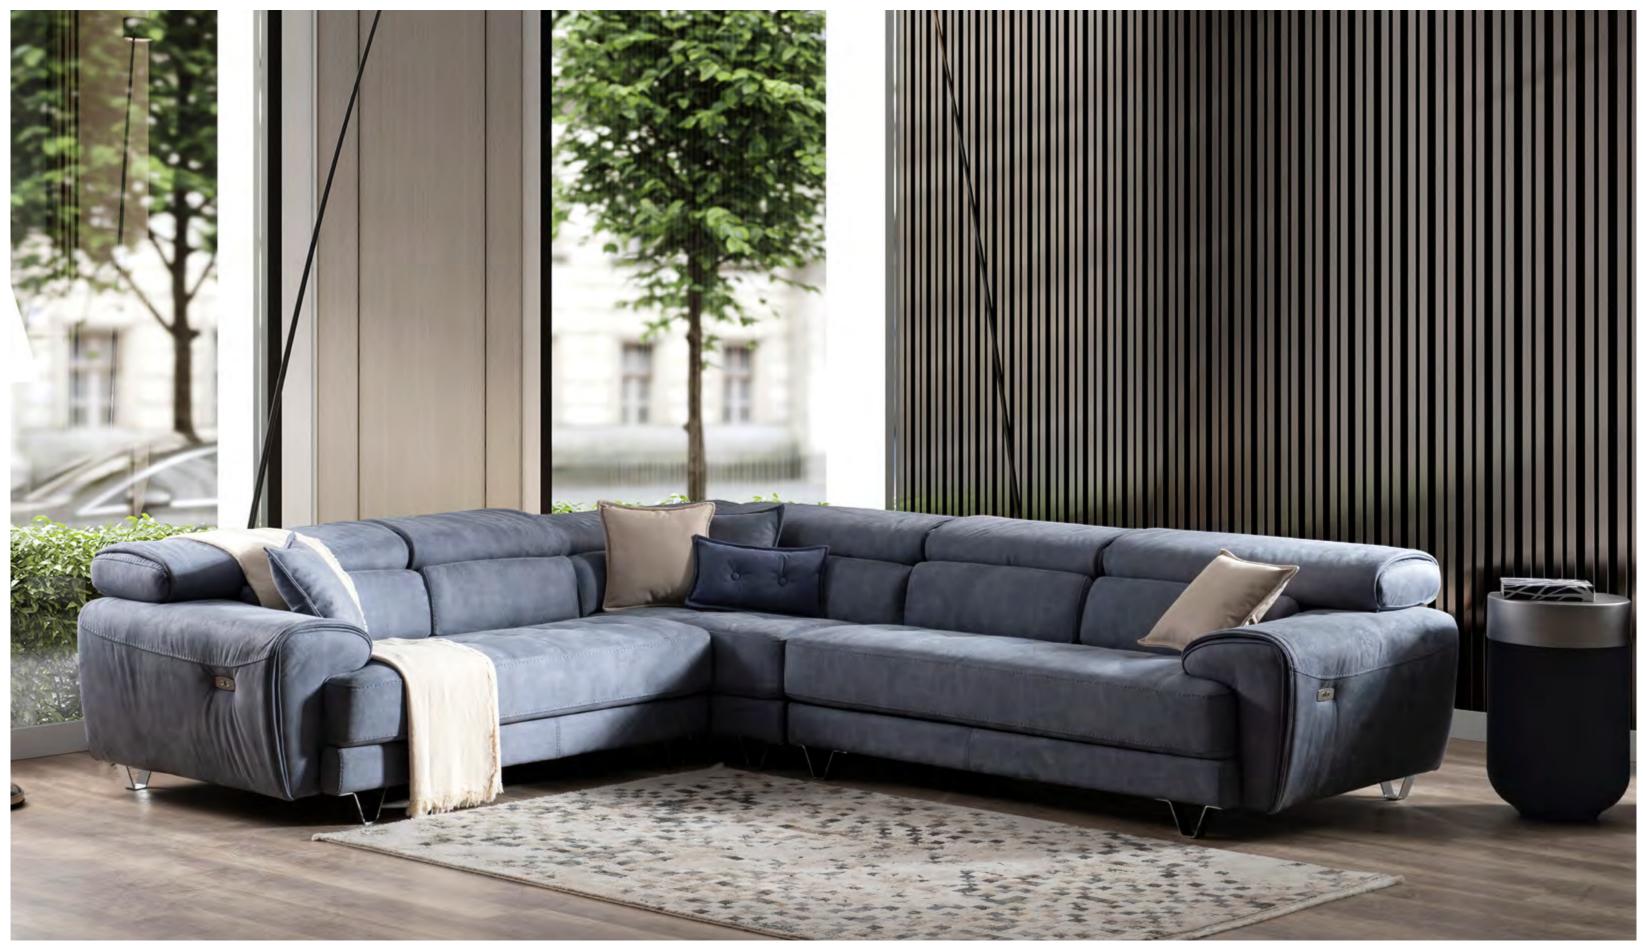

# INSPIRING CORNER LOUNGE RELAX ROOM SETS

Innovative furniture designs integrate corner sofas to craft functional spaces, infusing a modern and airy ambience into your living areas. Sofas by Seyran elevate comfort in your home with their corner set collections, showcasing a range of models, patterns, and dimensions for a contemporary touch.

# Bahar Corner

Crafted to infuse your home with an air of freshness, the Bahar Corner embodies an innovative minimalistic style, elegantly blending square forms. This modular corner set impeccably integrates a rounded wooden form with soft cushions for added comfort and aesthetic appeal.

#### **2024 COLLECTION**

BAHAR CORNER SET

Respire

FLOWERS .

In the Bahar Corner, the back cushions can be reclined to expand the seating area, providing each seat with the comfort of a recliner. The addition of head support and a round-shaped mini pour completes the overall comfort experience.

In addition to the built-in charging unit and table lamp at the module junction points, the C-table is designed to also serve as an armrest for added comfort.