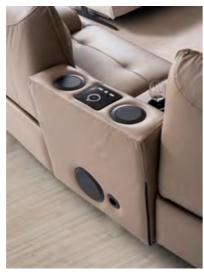

#### **BAR SYSTEM**

As a specialized mechanism or design feature found in furniture pieces, it offers users an integrated solution, providing practicality and comfort in storage and Access.

#### CONSOLE

The console is a stylish and functional piece found in any furniture ensemble. It serves as an ideal choice for maintaining home organization and adding a finishing touch to the decor.

COLD CUP HOLDER

This feature is specially designed to keep your drink cool and within reach. It allows users to easily access their beverages while preventing spills on furniture, making the living space more organized and convenient.