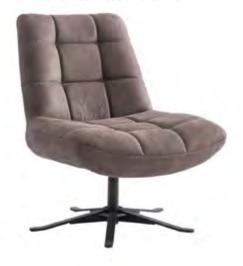

# ARMCHAIR WITH RECLINERS

For those who can't live without the comfort of a recliner, we're delighted to present our collection of single armchairs, which you can use either with the selected sets or independently.

# Compact and portable...

With its modern design, Eda will become the new favorite in your home with its portability, featuring a phone holder attachment, book & remote pocket, and charging unit.

EDA ARMCHAIR WITH RECLINERS