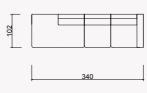

#### **BAHAR** TECHNICAL DIMENSION DRAWINGS

|     |     | L 160 |  |               |
|-----|-----|-------|--|---------------|
|     |     |       |  |               |
|     |     | 20    |  | <b>↓</b> 55 ↓ |
|     |     |       |  |               |
|     |     | Ĵ     |  | 200           |
|     | 280 |       |  |               |
| 300 |     |       |  |               |