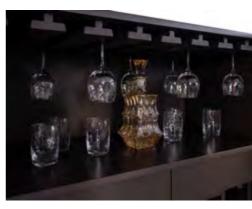

#### **BAR SYSTEM**

As a specialized mechanism or design feature found in furniture pieces, it offers users an integrated solution, providing practicality and comfort in storage and Access.