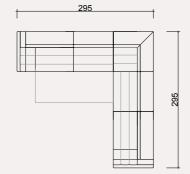

#### **BAHAR** TECHNICAL DIMENSION DRAWINGS

|     |     | L 160 |  |               |
|-----|-----|-------|--|---------------|
|     |     |       |  |               |
|     |     | 20    |  | <b>↓</b> 55 ↓ |
|     |     |       |  |               |
|     |     | Ĵ     |  | 200           |
|     | 280 |       |  |               |
| 300 |     |       |  |               |