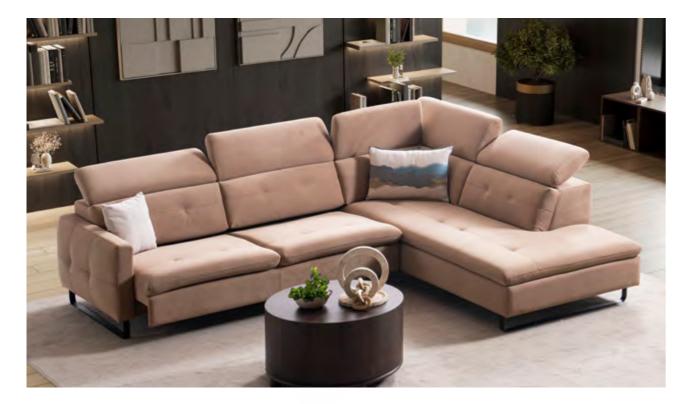

# Göynük Corner

A design of ultra-modern sofas, exuding elegance with its fabric texture, sleek legs, and colorful cushions, while also evoking a vintage vibe.

Functional modules that can be used either as a seating group or as guest beds.

**GÖYNÜK** CORNER SET