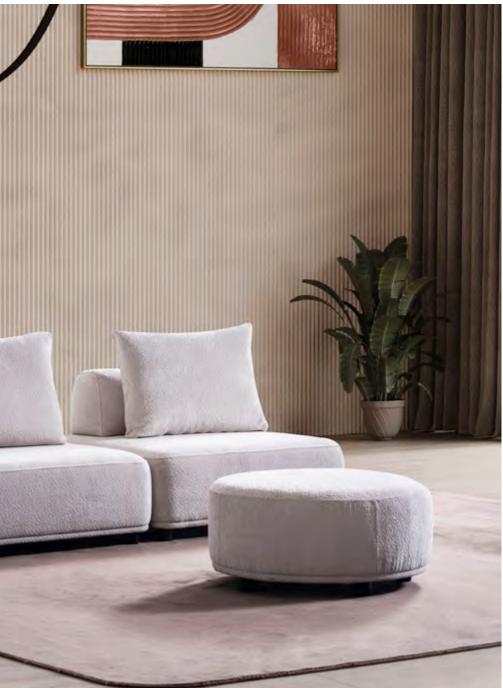

# Bahar Corner

Crafted to infuse your home with an air of freshness, the Bahar Corner embodies an innovative minimalistic style, elegantly blending square forms. This modular corner set impeccably integrates a rounded wooden form with soft cushions for added comfort and aesthetic appeal.

#### **2024 COLLECTION**

BAHAR CORNER SET

Respire

FLOWERS .

In the Bahar Corner, the back cushions can be reclined to expand the seating area, providing each seat with the comfort of a recliner. The addition of head support and a round-shaped mini pour completes the overall comfort experience.