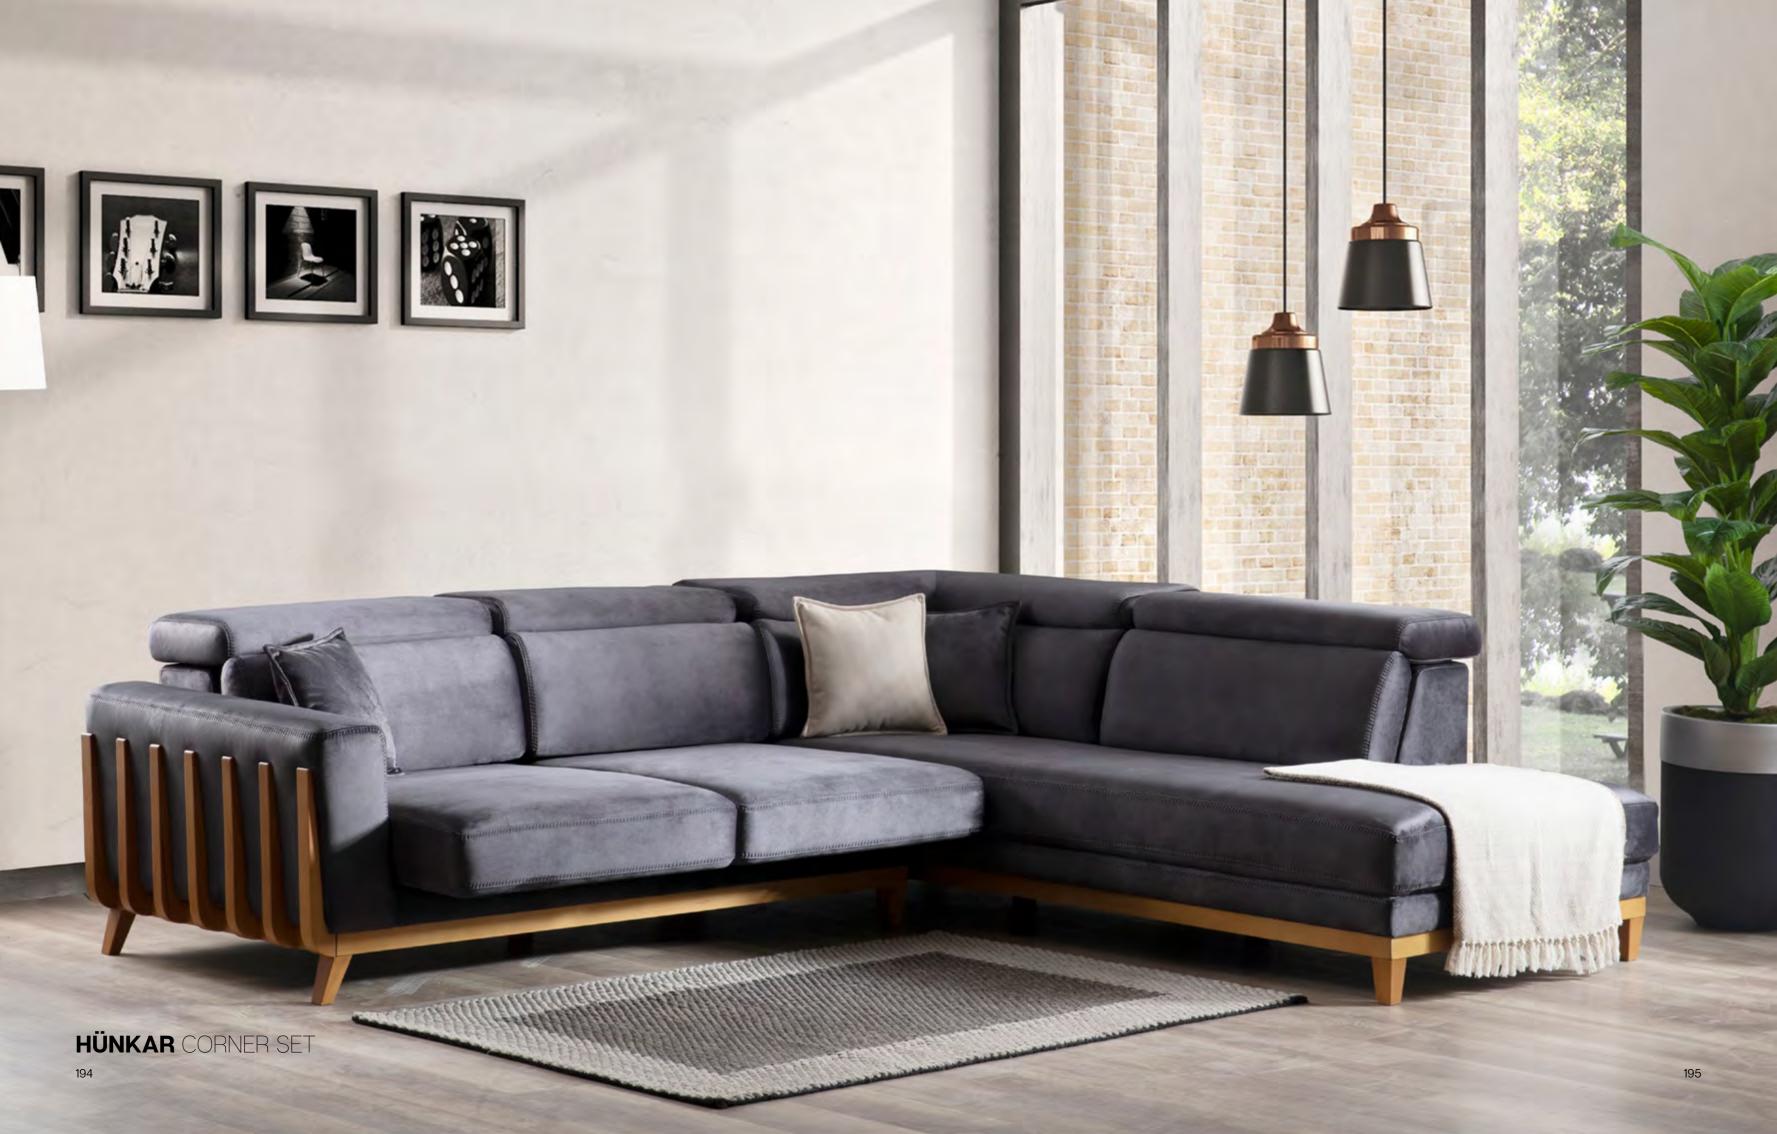

Hünkar: A corner suite fit for sultans. A stylish collection that brings the traditional comfort to the modern era with its contemporary flair.

#### **2024 COLLECTION**

#### The softness of suede fabric harmonized with the warmth of wood.

The adjustable angled headrests add ergonomic details to this corner, offering you a unique experience.