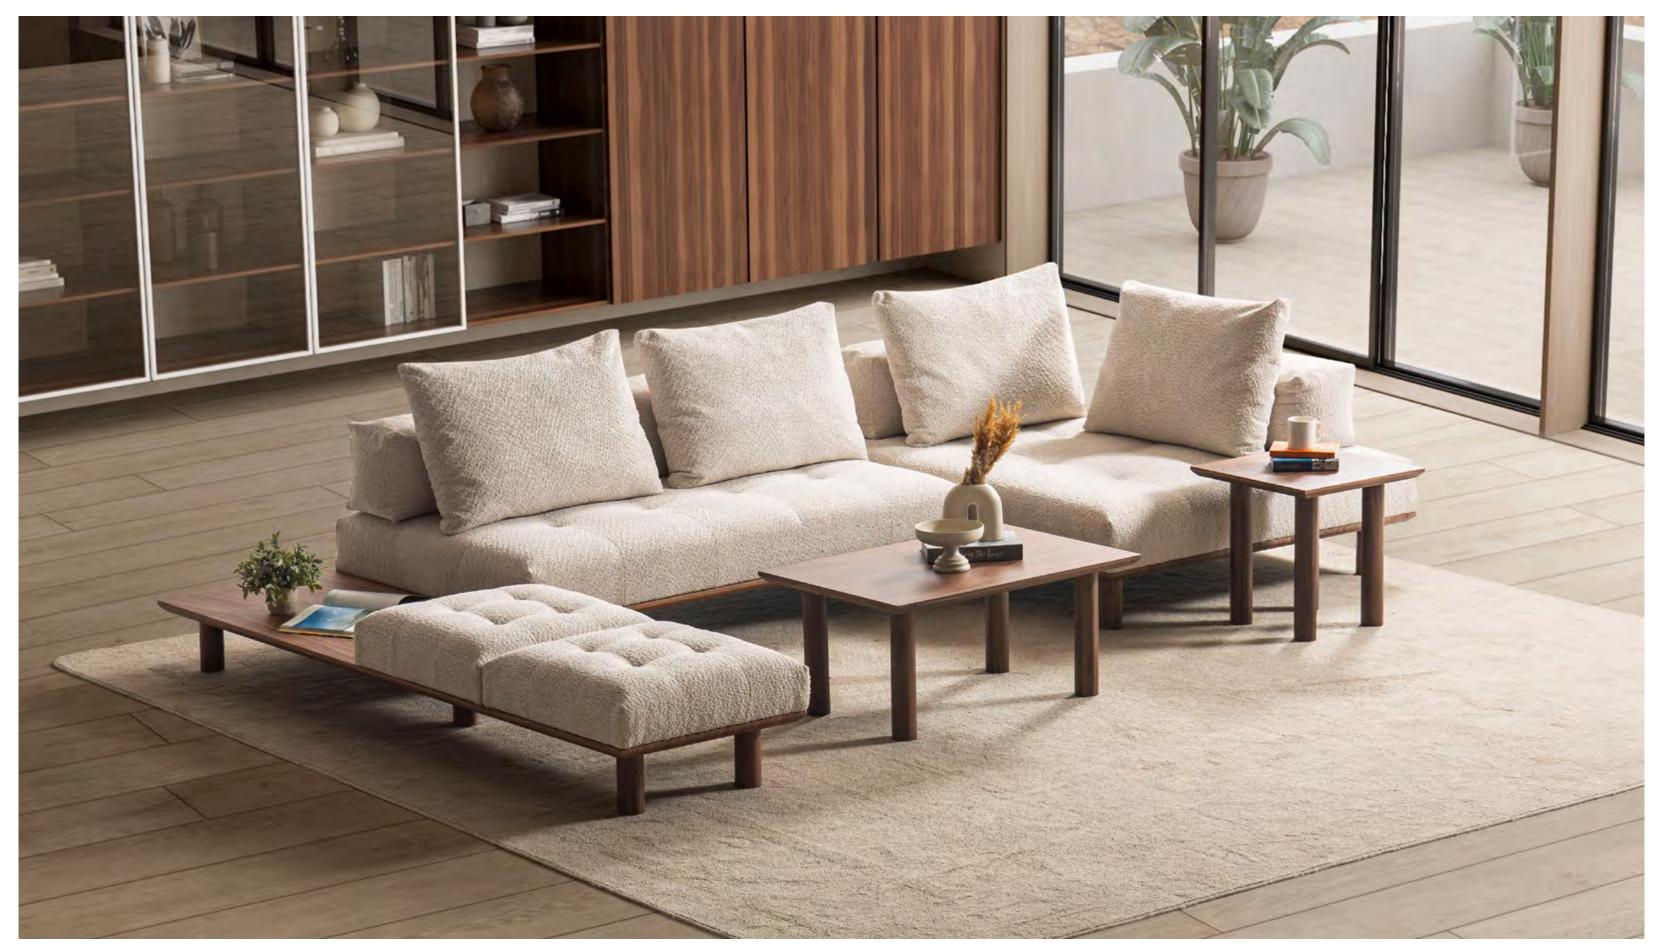

# Bahar Corner

Crafted to infuse your home with an air of freshness, the Bahar Corner embodies an innovative minimalistic style, elegantly blending square forms. This modular corner set impeccably integrates a rounded wooden form with soft cushions for added comfort and aesthetic appeal.

#### **2024 COLLECTION**

BAHAR CORNER SET

Respire

FLOWERS .

In the Bahar Corner, the back cushions can be reclined to expand the seating area, providing each seat with the comfort of a recliner. The addition of head support and a round-shaped mini pour completes the overall comfort experience.

In addition to the built-in charging unit and table lamp at the module junction points, the C-table is designed to also serve as an armrest for added comfort.