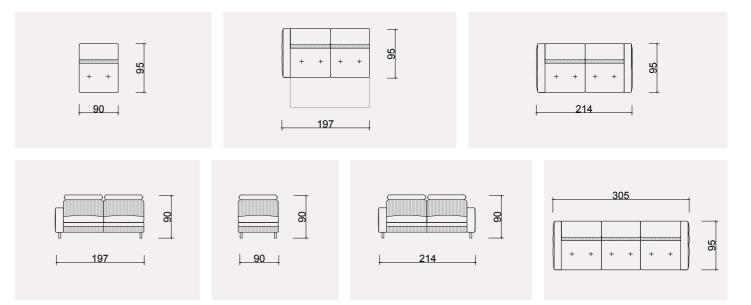

he sofa arms, designed in the shape of shelves, as tables or for decorative purposes as you wish.



#### ŞELALE TECHNICAL DIMENSION DRAWINGS





#### An aesthetic complement adorned with elegant details!

While embodying the elegance of minimalism with its corner form, Waterfall enriches the atmosphere of your home with its subtle intricacies.





## Galaksi Living Experience boundless

Experience boundless comfort with the Galaxy living room set, designed to cater to vast spaces.





#### GALAKSI LIVING ROOM SET



#### A set consisting of 2 threeseater sofas and armchairs.

This spacious and functional design can also be equipped with a sleeper mechanism if desired, with the added feature of adjustable headrests.



#### GALAKSI LIVING ROOM SET

GALAKSİ TECHNICAL DIMENSION DRAWINGS



# Goynuk Live A collection designed in

A collection designed in colors and forms that evoke a sense of selfrecovery like poetry, reminding you of your inner potential.





GÖYNÜK LIVING ROOM SET



#### A design that offers the comfort of an armchair in sofas, wrapping you in comfort.

Göynük is designed to accompany you in your life, with its swiveling armchair that offers 360-degree rotation and functional details, all customizable with the latest fabric combinations.

#### GÖYNÜK TECHNICAL DIMENSION DRAWINGS









### GÖYNÜK LIVING ROOM SET

# Nostar Livino

A magestically crafted collection, where every detail is carefully prepared, offering you aesthetic comfort with its expandable seating area—a unique blend of style and functionality.





#### You'll feel truly special with