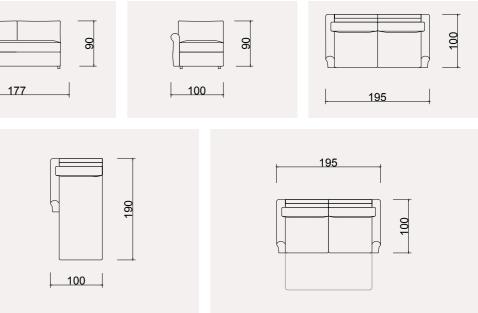

# ARMCHAIR WITH RECLINERS

For those who can't live without the comfort of a recliner, we're delighted to present our collection of single armchairs, which you can use either with the selected sets or independently.

# Compact and portable...

With its modern design, Eda will become the new favorite in your home with its portability, featuring a phone holder attachment, book & remote pocket, and charging unit.

EDA ARMCHAIR WITH RECLINERS

# CUNDA ARMCHAIR WITH RECLINERS

# The new epitome of comfort!

Introducing the Cunda tv chair, which elegantly blends comfort and style in your home. Its innovative design catches the eye, while offering users ample comfort with a convenient cup holder on the armrest. The minimalist backlines add a touch of elegance. Redefine your home's living spaces with this innovative piece.