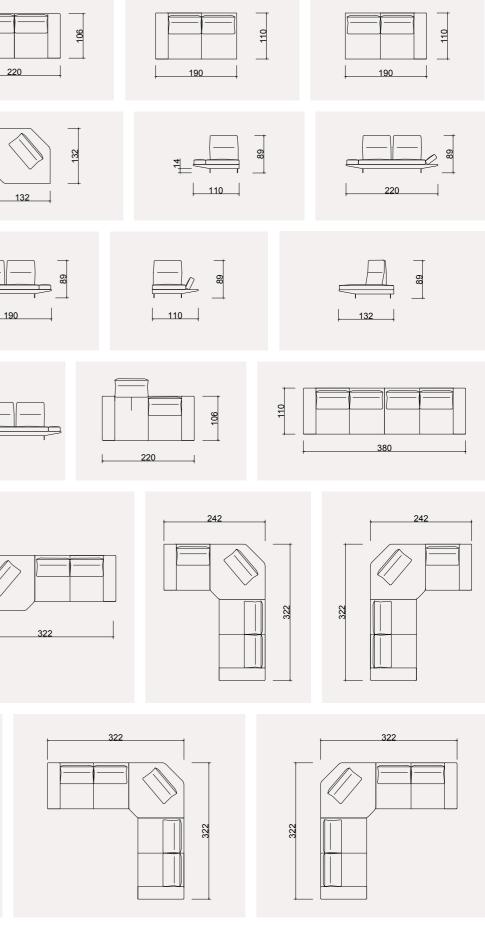

TION**

108





# MOSTAR CORNER SET

Celebrating durability with its stonelike hue while showcasing practicality through its flexibility, this design captures the essence of the Mostar series.

Complementing the collection is a swivel armchair, crafted in oval and relax corner variations.



Featuring adjustable arms and headrests that retract to transform into a bed, this versatile piece also offers incremental adjustments for both the headrest and arms.





MOSTAR CORNER SET







Bringing a sporty touch to Mostar...

With leather-look fabric that mirrors the flexibility and comfort of the classic version, Mostar now boasts a more casual appearance.



# MOSTAR TECHNICAL DIMENSION DRAWINGS





|  | + |
|--|---|



| E | 1 |
|---|---|
| L |   |
|   |   |









# MOSTAR CORNER SET



115

# Perge Corport of fore a modern

Perge Corner offers a modern and minimalist take on everlasting sofas, enhanced with cutting-edge technology in its consoles to provide you with luxurious experiences that stand the test of time.

# **2024 COLLECTION**

116





# PERGE CORNER SET

# PERGE

### TECHNICAL DIMENSION DRAWINGS

-







### Experience luxury with a suite that boasts every technological convenience...

From wireless charging to cup cooling and a built-in music system, the console of this suite has it all. Plus, recliners can be added to any module except the corner piece.



PERGE CORNER SET



# Selale Corner

The nobility of cool stone color, coupled with shimmering metallic accents, brings about a cascade of freshness to your living space.







### **ŞELALE** TECHNI