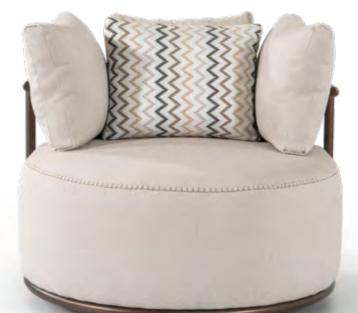

## Prepare for lively conversations with the round single-seat chair that swivels 360 degrees.

It's time to transition into a whole new level of enjoyment, as if you have your own private box.

DELTA LIVING ROOM SET

# Inviting extraordinary combinations, the stunning Girit...

Add dynamism and style to your home with vibrant and energetic colors. This special design not only offers comfortable seating but also infuses your room with vitality and a striking atmosphere. Whether you're reading a book, watching a movie, or simply relaxing, the Girit armchair with recliners will accompany you in style.