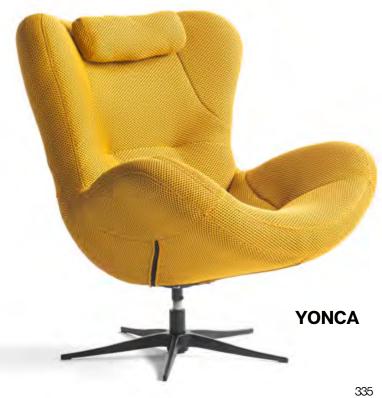

Completing your understanding of comfort and elegance at home, the Yonca Armchair dazzles with its aesthetic design and superior comfort. Every detail of this armchair has been carefully considered to add warmth to your living spaces while also emphasizing your style.