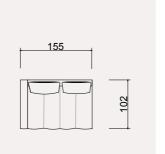

#### **BAHAR** TECHNICAL DIMENSION DRAWINGS

|     |     | L 160 |  |               |
|-----|-----|-------|--|---------------|
|     |     |       |  |               |
|     |     | 20    |  | <b>↓</b> 55 ↓ |
|     |     |       |  |               |
|     |     | Ĵ     |  | 200           |
|     | 280 |       |  |               |
| 300 |     |       |  |               |