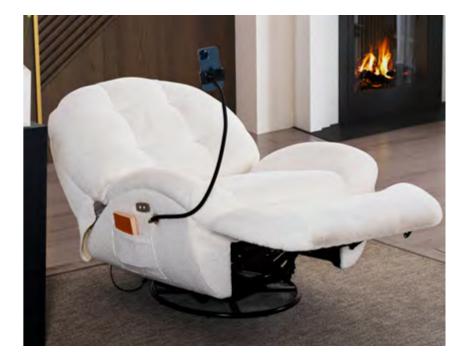

# Compact and portable...

With its modern design, Eda will become the new favorite in your home with its portability, featuring a phone holder attachment, book & remote pocket, and charging unit.

EDA ARMCHAIR WITH RECLINERS