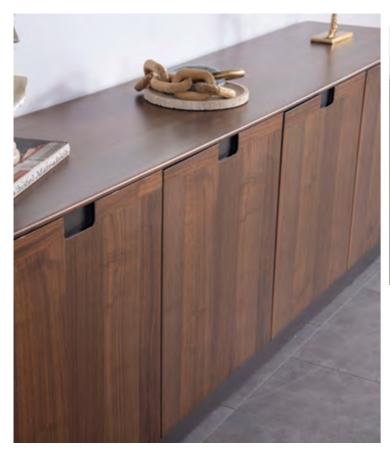

# NAPOLİ DINING ROOM

A console design that will become essential to your life with its storage solutions and aesthetic appeal.

Specifically crafted horizontally to bring brightness to your space, this functional console offers aesthetic solutions both inside and on its top surface.

## This accessory cabinet, which is used as a complementary item in many rooms besides the dining room.

Appearing as an ordinary console when closed, but featuring an expandable serving tray, drawers, horizontal bottle rack, and shelf system inside, this wonderful design will take pride of place in your home's focal point.