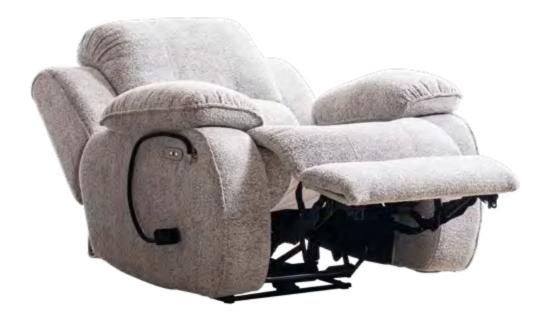

# Compact and portable...

With its modern design, Eda will become the new favorite in your home with its portability, featuring a phone holder attachment, book & remote pocket, and charging unit.

EDA ARMCHAIR WITH RECLINERS