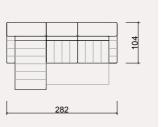

#### **BAHAR** TECHNICAL DIMENSION DRAWINGS

|     |     | L 160 |  |               |
|-----|-----|-------|--|---------------|
|     |     |       |  |               |
|     |     | 20    |  | <b>↓</b> 55 ↓ |
|     |     |       |  |               |
|     |     | Ĵ     |  | 200           |
|     | 280 |       |  |               |
| 300 |     |       |  |               |