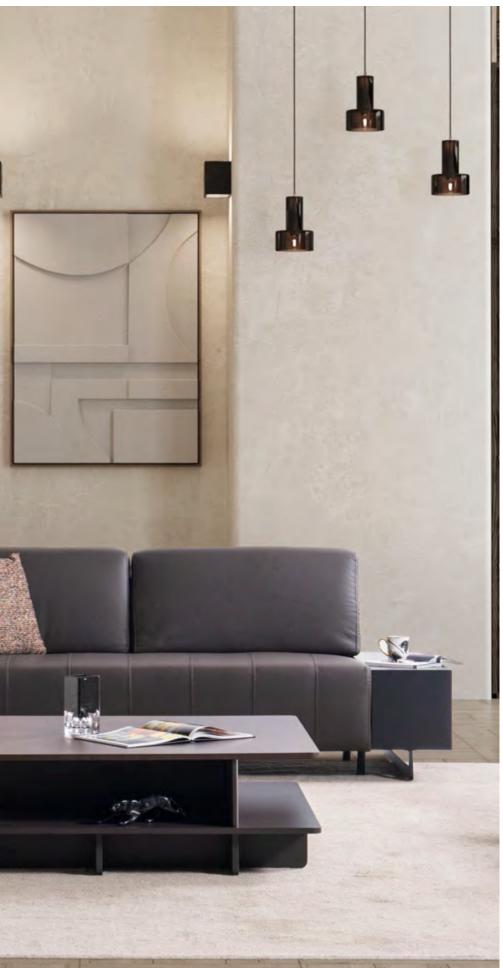

elta.





DELTA LIVING ROOM SET

Delta puts you in control of your enjoyment with its illuminated, cup-cooling mini table, and a remotecontrolled console that doubles as a side table.



## Prepare for lively conversations with the round single-seat chair that swivels 360 degrees.

It's time to transition into a whole new level of enjoyment, as if you have your own private box.





DELTA LIVING ROOM SET









#### DELTA LIVING ROOM SET



#### **DELTA** TECHNICAL DIMENSION DRAWINGS





| 6 |         |
|---|---------|
| + | <br>114 |

| •   • • |
|---------|
| + + +   |

#### DELTA LIVING ROOM SET





The Waterfall living room set offers both aesthetics and functionality in every detail. Its elegant stitching details combined with select materials add a unique style to your home.









Offering a comfortable sitting experience with adjustable backrests that support your head and neck, it also provides a practical solution by transforming into a bed with the expansion of the seating area, thereby enhancing the functionality of your living space.



ŞELALE LIVING ROOM SET







Use the sofa arms, designed in the shape of shelves, as tables or for decorative purposes as you wish.



#### ŞELALE TECHNICAL DIMENSION DRAWINGS





#### An aesthetic complement adorned with elegant details!

While embodying the elegance of minimalism with its corner form, Waterfall enriches the atmosphere of your home with its subtle intricacies.





## Galaksi Living Experience boundless

Experience boundless comfort with the Galaxy living room set, designed to cater to vast spaces.