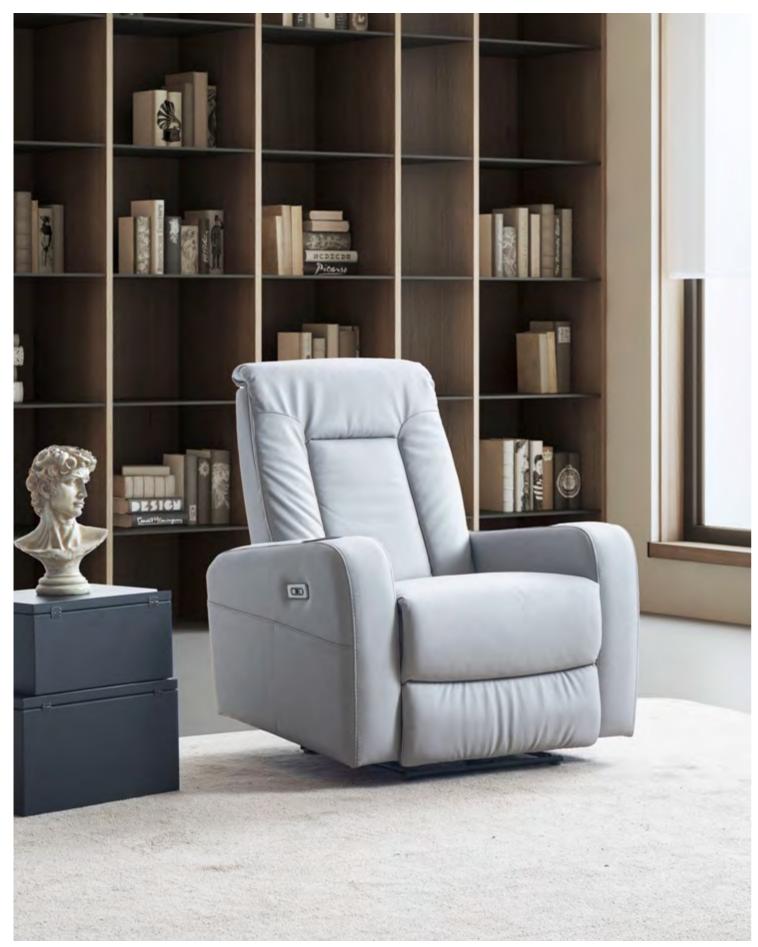

# ARMCHAIR WITH RECLINERS

For those who can't live without the comfort of a recliner, we're delighted to present our collection of single armchairs, which you can use either with the selected sets or independently.

# Compact and portable...

With its modern design, Eda will become the new favorite in your home with its portability, featuring a phone holder attachment, book & remote pocket, and charging unit.

EDA ARMCHAIR WITH RECLINERS

# CUNDA ARMCHAIR WITH RECLINERS