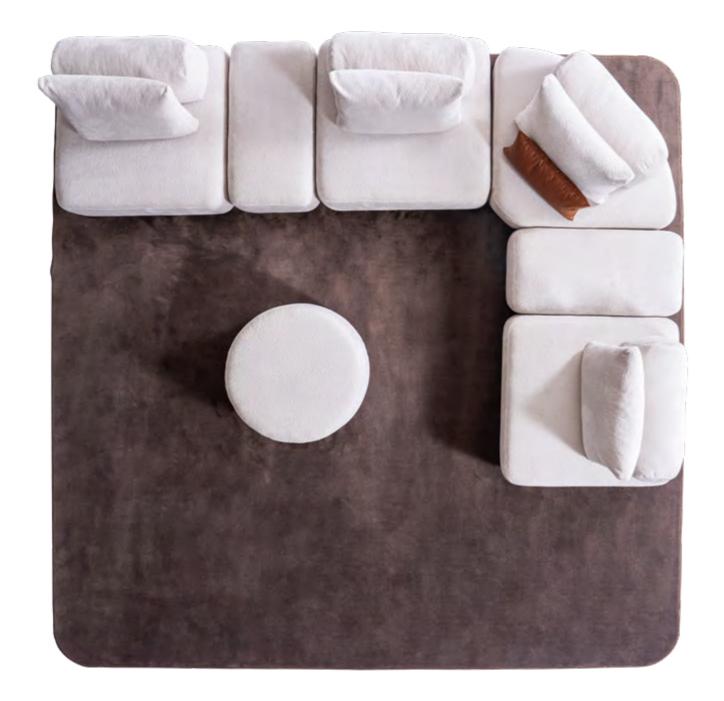

## Gizem Corner

Gizem invites you to embrace life's surprises, offering a sleek and elegant design that redefines love at first sight.

#### Gizem Corner offers peace of mind...

Each sofa headrest can be independently and gradually adjusted, catering to individual preferences in every corner.

**GIZEM** CORNER SET