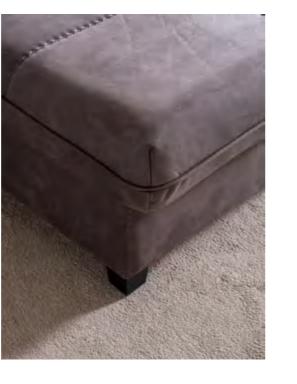

# HAZAR TECHNICAL DIMENSION DRAWINGS

|    |     | 100 |
|----|-----|-----|
| ļ; | 205 | 4   |

205

|   | -+ |  |  |
|---|----|--|--|
| Ŋ | 60 |  |  |

The Hazar Corner, The Hazar Corner, complete with a chaise longue doubling as a bed, is customizable to your preferred measurements, ensuring a tailored fit for ultimate relaxation in an L-shaped setup.