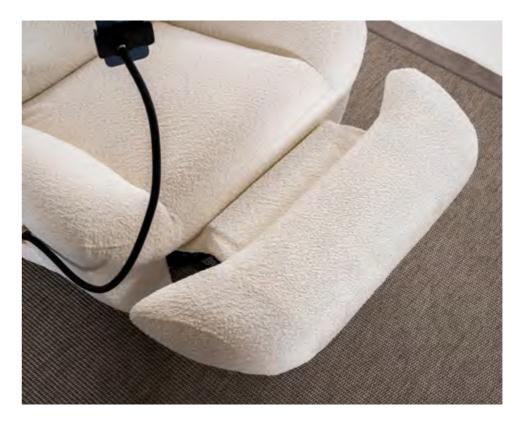

# Compact and portable...

With its modern design, Eda will become the new favorite in your home with its portability, featuring a phone holder attachment, book & remote pocket, and charging unit.

EDA ARMCHAIR WITH RECLINERS