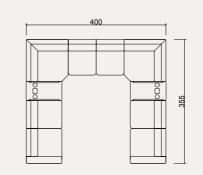

#### ULUDAĞ TECHNICAL DIMENSION DRAWINGS

#### A modular corner set designed to effortlessly adapt to any space.

With the warmth of wood accents used in complementary elements and modules that can be adjusted in any direction, it finds its place in all types of living spaces.

| J |   |    |       | 10 10 |
|---|---|----|-------|-------|
| ļ | 1 | 60 | <br>ļ |       |

| <br> |       |
|------|-------|
|      |       |
|      | <br>1 |