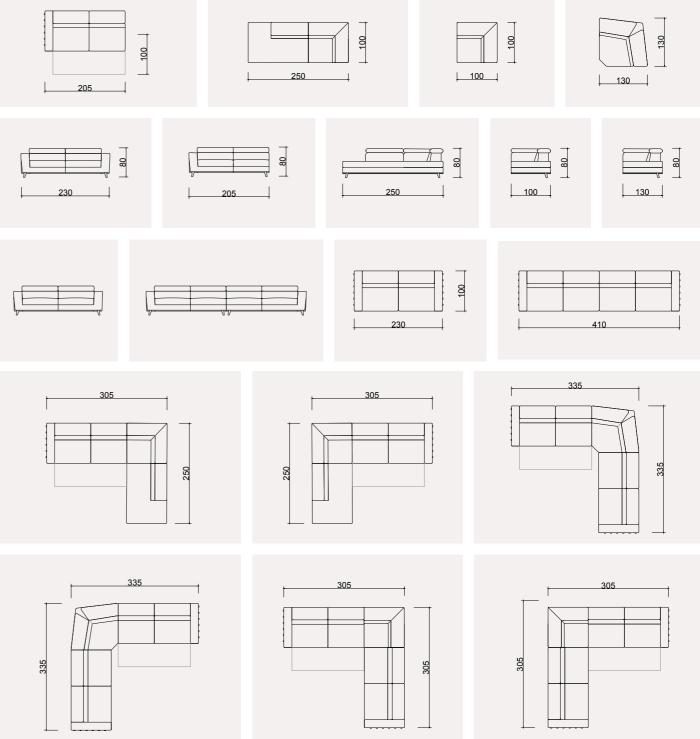

#### **BAHAR** TECHNICAL DIMENSION DRAWINGS

|     |     | L 160 |  |               |
|-----|-----|-------|--|---------------|
|     |     |       |  |               |
|     |     | 20    |  | <b>↓</b> 55 ↓ |
|     |     |       |  |               |
|     |     | Ĵ     |  | 200           |
|     | 280 |       |  |               |
| 300 |     |       |  |               |

#### RÜYA TECHNICAL DIMENSION DRAWINGS

#### ULUDAĞ TECHNICAL DIMENSION DRAWINGS

#### BURGAZ TECHNICAL DIMENSION DRAWINGS

| Ĺ |     | 80 |
|---|-----|----|
|   | 180 |    |

|     | - 1 |
|-----|-----|
|     | 1   |
|     | - I |
| 105 | ļ   |

#### RUSTİK TECHNICAL DIMENSION DRAWINGS

#### LİMAN TECHNICAL DIMENSION DRAWINGS

# ADA TECHNICAL DIMENSION DRAWINGS

| Г | 1 | _ |   |
|---|---|---|---|
|   |   |   |   |
| L |   |   | _ |
| - |   | 0 | - |
|   |   |   |   |
|   |   |   |   |
|   |   |   |   |
|   |   |   |   |
|   |   |   |   |

# TIFLIS **TECHNICAL DIMENSION DRAWINGS**

# GÖYNÜK TECHNICAL DIMENSION DRAWINGS

# HAZAR TECHNICAL DIMENSION DRAWINGS

|    |     | 100 |
|----|-----|-----|
| ļ; | 205 | 4   |

205

|   | -+ |  |  |
|---|----|--|--|
| Ŋ | 60 |  |  |

The Hazar Corner, The Hazar Corner, complete with a chaise longue doubling as a bed, is customizable to your preferred measurements, ensuring a tailored fit for ultimate relaxation in an L-shaped setup.

# MOSTAR TECHNICAL DIMENSION DRAWINGS

|  | + |
|--|---|

| E | 1 |
|---|---|
| L |   |
|   |   |

### TECHNICAL DIMENSION DRAWINGS

-

### **ŞELALE** TECHNICAL DIMENSION DRAWINGS

Adding a touch of elegance to your living space with its square form, Şelale Corner Set's contemporary design and striking lines are tailored to bring modernity into your home.

# NİSA **TECHNICAL DIMENSION DRAWINGS**

# TECHNICAL DIMENSION DRAWINGS

EFTELYA

EFTELYA CORNER SET

#### KİLİS TECHNICAL DIMENSION DRAWINGS

#### ALAÇATI **TECHNICAL DIMENSION DRAWINGS**

#### SEDİR TECHNICAL DIMENSION DRAWINGS

#### TECHNICAL DIMENSION DRAWINGS

|     |                                                                                             | <u> </u> | 95  |     |
|-----|---------------------------------------------------------------------------------------------|----------|-----|-----|
|     |                                                                                             |          |     | 210 |
|     | 195                                                                                         |          |     |     |
|     |                                                                                             |          |     |     |
|     |                                                                                             |          |     |     |
|     | J<br>J<br>J<br>J<br>J<br>J<br>J<br>J<br>J<br>J<br>J<br>J<br>J<br>J<br>J<br>J<br>J<br>J<br>J |          |     | 270 |
| 180 |                                                                                             |          | 100 |     |

#### GALAKSİ TECHNICAL DIMENSION DRAWINGS

#### HÜNKAR TECHNICAL DIMENSION DRAWINGS

#### DUBAI **TECHNICAL DIMENSION DRAWINGS**

#### GİZEM TECHNICAL DIMENSION DRAWINGS

### **PRİŞTİNE** TECHNICAL DIMENSION DRAWINGS

#### DUBAI TECHNICAL DIMENSION DRAWINGS

| r | _ |   |   | _  |   |   | -   |
|---|---|---|---|----|---|---|-----|
|   | - | - | - | -  | - | - |     |
|   | - | - | - | -  | - | - | 1 } |
| P |   |   | I | 'I |   |   | 4   |

#### **DELTA** TECHNICAL DIMENSION DRAWINGS

| 6 |         |
|---|---------|
| + | <br>114 |

| •   • • |
|---------|
| + + +   |

#### ŞELALE TECHNICAL DIMENSION DRAWINGS

#### GALAKSI LIVING ROOM SET

GALAKSİ TECHNICAL DIMENSION DRAWINGS

#### GÖYNÜK TECHNICAL DIMENSION DRAWINGS

#### MOSTAR TECHNICAL DIMENSION DRAWINGS

#### PERGE TECHNICAL DIMENSION DRAWINGS

|   |     | -7 | 1 26 |
|---|-----|----|------|
| Ļ | 210 |    |      |

#### SAFİR TECHNICAL DIMENSION DRAWINGS

#### **EFTELYA** TECHNICAL DIMENSION DRAWINGS

|           | 80 |
|-----------|----|
| UU<br> 85 | 4  |