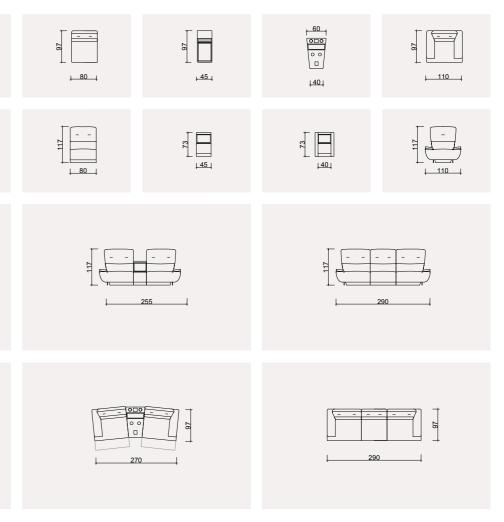

#### **BAHAR** TECHNICAL DIMENSION DRAWINGS

|     |     | L 160 |  |               |
|-----|-----|-------|--|---------------|
|     |     |       |  |               |
|     |     | 20    |  | <b>↓</b> 55 ↓ |
|     |     |       |  |               |
|     |     | Ĵ     |  | 200           |
|     | 280 |       |  |               |
| 300 |     |       |  |               |