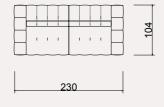

#### **EFTELYA** TECHNICAL DIMENSION DRAWINGS

|           | 80 |
|-----------|----|
| UU<br> 85 | 4  |