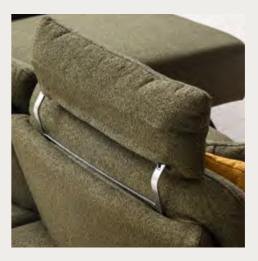

#### HEADREST

It comfortably supports the user's head, neck, and shoulders, enhancing comfort during sitting or reclining. With its ergonomic design, it improves the user's relaxation experience and provides long-lasting comfort.

#### **MOVEABLE HEADREST**

This feature affords the user the opportunity to tailor their seating posture or comfort level to their liking. By providing a heightened sense of flexibility and comfort, they ultimately enrich their experience within their living spaces.