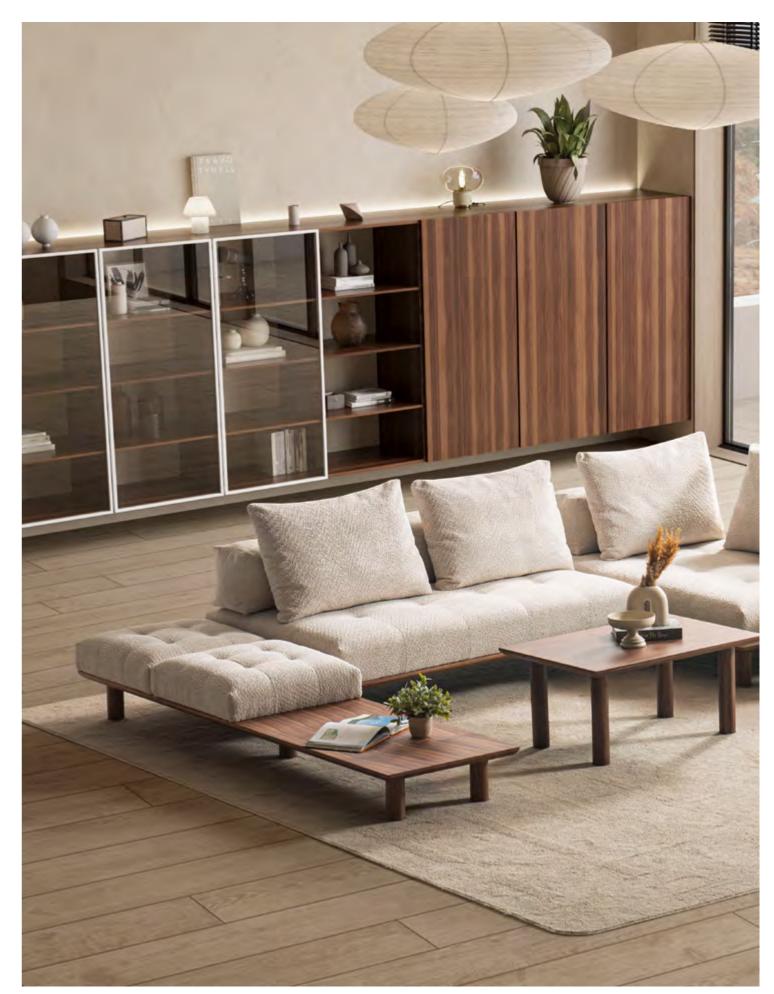

# Bahar Corner

Crafted to infuse your home with an air of freshness, the Bahar Corner embodies an innovative minimalistic style, elegantly blending square forms. This modular corner set impeccably integrates a rounded wooden form with soft cushions for added comfort and aesthetic appeal.

#### **2024 COLLECTION**

BAHAR CORNER SET

Respire

FLOWERS .

In the Bahar Corner, the back cushions can be reclined to expand the seating area, providing each seat with the comfort of a recliner. The addition of head support and a round-shaped mini pour completes the overall comfort experience.

In addition to the built-in charging unit and table lamp at the module junction points, the C-table is designed to also serve as an armrest for added comfort.