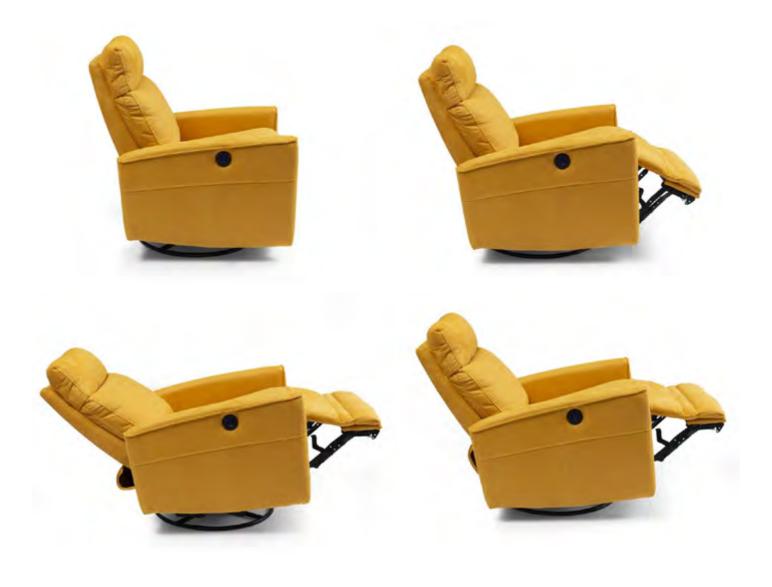

# ARMCHAIR WITH RECLINERS

For those who can't live without the comfort of a recliner, we're delighted to present our collection of single armchairs, which you can use either with the selected sets or independently.

# Compact and portable...

With its modern design, Eda will become the new favorite in your home with its portability, featuring a phone holder attachment, book & remote pocket, and charging unit.

EDA ARMCHAIR WITH RECLINERS