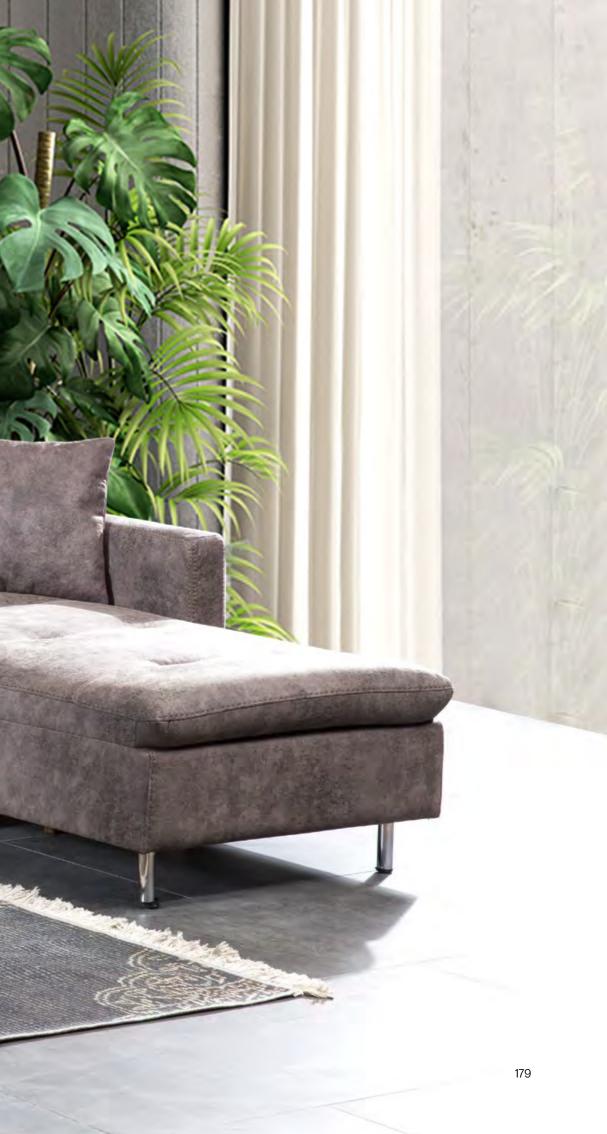

# Mostar Corner

Inspired by an iconic bridge, this series embodies the timeless spirit of modernity, spanning from the past to the present day.

# MOSTAR CORNER SET

Celebrating durability with its stonelike hue while showcasing practicality through its flexibility, this design captures the essence of the Mostar series.

Complementing the collection is a swivel armchair, crafted in oval and relax corner variations.

Featuring adjustable arms and headrests that retract to transform into a bed, this versatile piece also offers incremental adjustments for both the headrest and arms.

MOSTAR CORNER SET

Bringing a sporty touch to Mostar...

With leather-look fabric that mirrors the flexibility and comfort of the classic version, Mostar now boasts a more casual appearance.