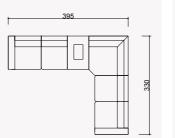

#### **BAHAR** TECHNICAL DIMENSION DRAWINGS

|     |     | L 160 |  |               |
|-----|-----|-------|--|---------------|
|     |     |       |  |               |
|     |     | 20    |  | <b>↓</b> 55 ↓ |
|     |     |       |  |               |
|     |     | Ĵ     |  | 200           |
|     | 280 |       |  |               |
| 300 |     |       |  |               |