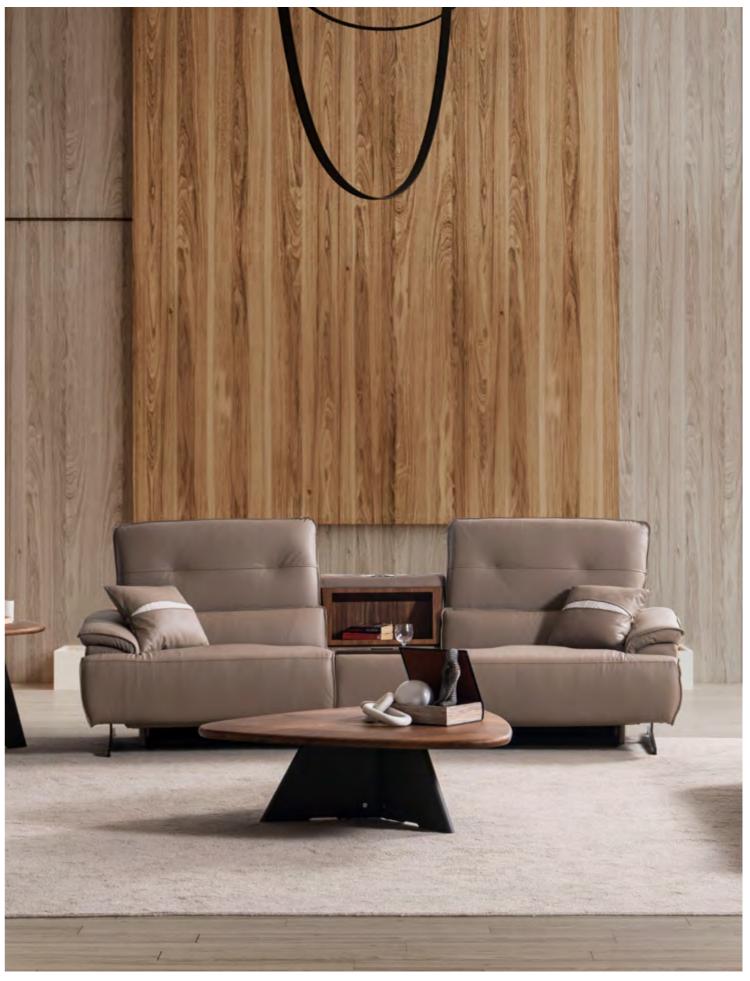

# Priseries which

This series which has classic forms is a design that proves itself with its dignified presence and seated ambiance.

#### **2024 COLLECTION**

**PRİŞTİNE** LIVING ROOM SET

Our set comprises a large 3-seater, a large 2-seater, and a single-seater sofa, with the option for an additional 3 recliner mechanisms based on preference.

**PRİŞTİNE** LIVING ROOM SET