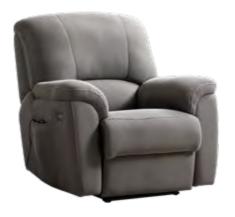

# ARMCHAIR WITH RECLINERS

For those who can't live without the comfort of a recliner, we're delighted to present our collection of single armchairs, which you can use either with the selected sets or independently.

# Inviting extraordinary combinations, the stunning Girit...

Add dynamism and style to your home with vibrant and energetic colors. This special design not only offers comfortable seating but also infuses your room with vitality and a striking atmosphere. Whether you're reading a book, watching a movie, or simply relaxing, the Girit armchair with recliners will accompany you in style.