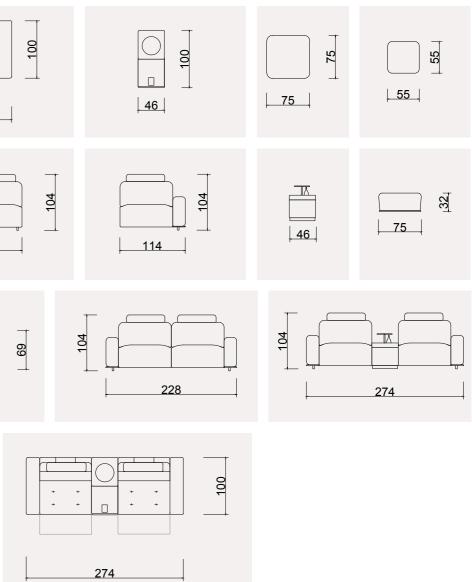

# Defia Live pour feel like you

Do you feel like you resonate on a different frequency beyond the ordinary in life? We invite you to a whole new home-living experience with Delta.

DELTA LIVING ROOM SET

Delta puts you in control of your enjoyment with its illuminated, cup-cooling mini table, and a remotecontrolled console that doubles as a side table.

## Prepare for lively conversations with the round single-seat chair that swivels 360 degrees.

It's time to transition into a whole new level of enjoyment, as if you have your own private box.

DELTA LIVING ROOM SET

#### DELTA LIVING ROOM SET

#### **DELTA** TECHNICAL DIMENSION DRAWINGS

| 6 |         |
|---|---------|
| + | <br>114 |

| •   • • |
|---------|
| + + +   |