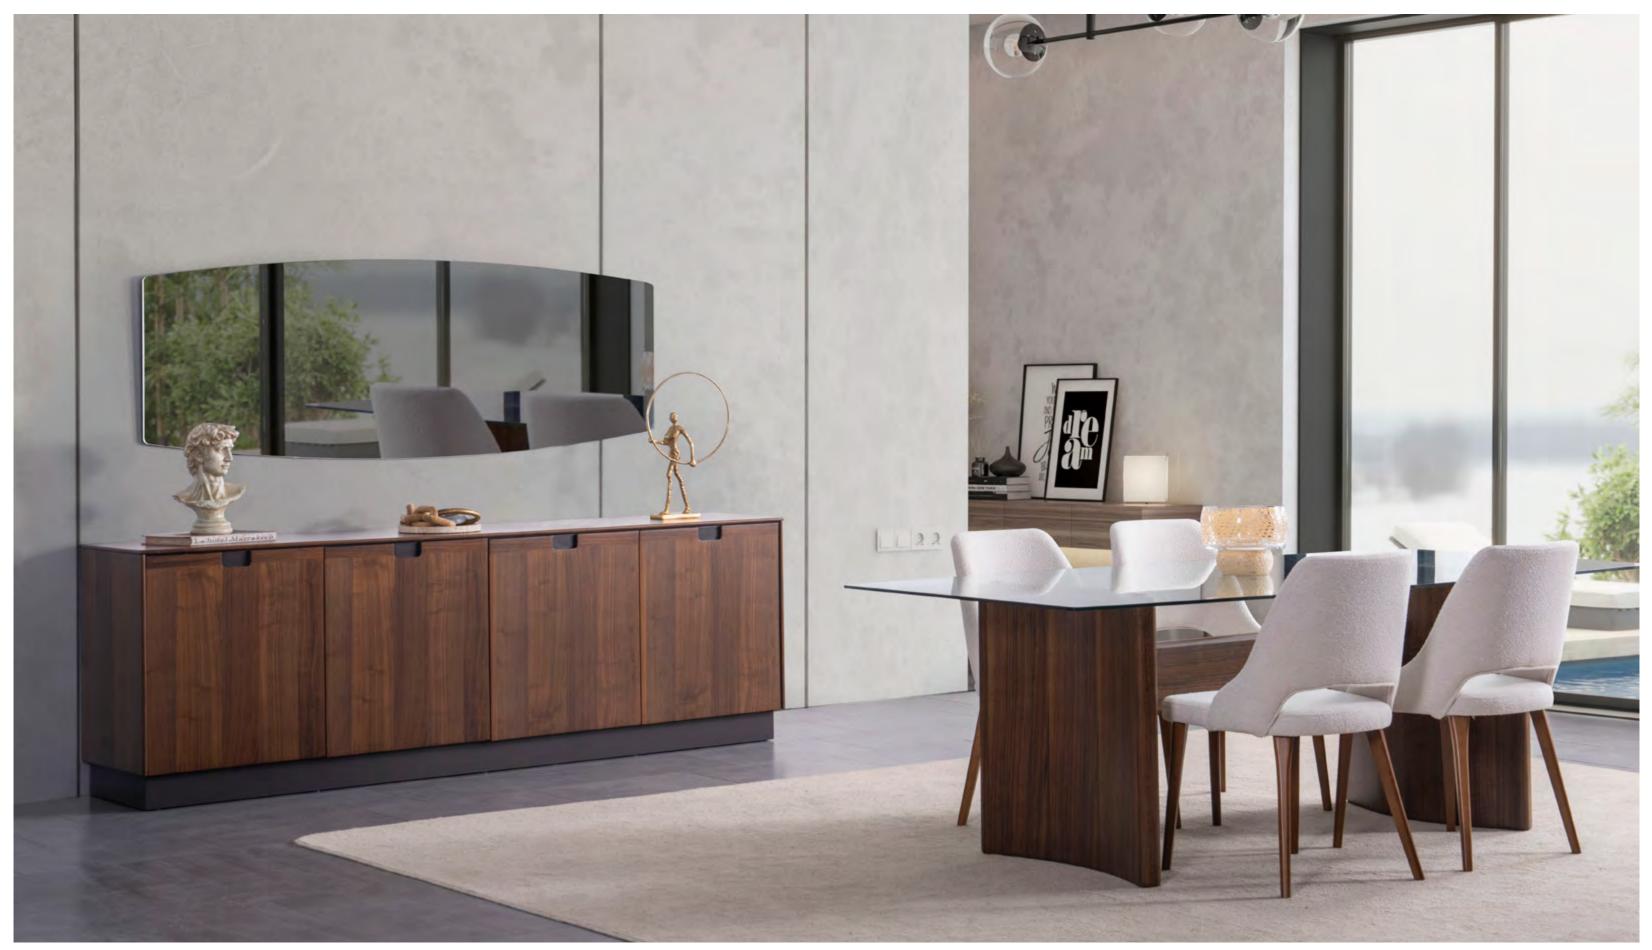

# Napoli Dining Room

Napoli, an Italian breeze, will sweep you off your feet with its elegant legged chairs, dining table designed in harmony with wood and glass, horizontal console, and a wall mirror that adds freshness to the space.

# NAPOLİ DINING ROOM

A console design that will become essential to your life with its storage solutions and aesthetic appeal.

Specifically crafted horizontally to bring brightness to your space, this functional console offers aesthetic solutions both inside and on its top surface.

NAPOLİ DINING ROOM

NAPOLİ TV UNIT

-24-

1