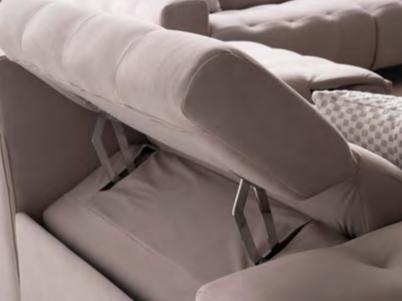

#### HEADREST

It comfortably supports the user's head, neck, and shoulders, enhancing comfort during sitting or reclining. With its ergonomic design, it improves the user's relaxation experience and provides long-lasting comfort.

#### **MOVEABLE HEADREST**

This feature affords the user the opportunity to tailor their seating posture or comfort level to their liking. By providing a heightened sense of flexibility and comfort, they ultimately enrich their experience within their living spaces.