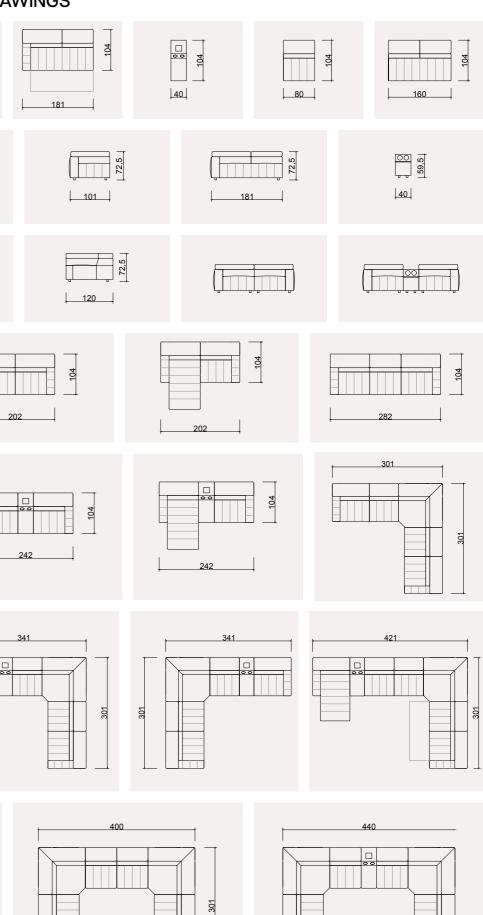

#### **BAHAR** TECHNICAL DIMENSION DRAWINGS

|     |     | L 160 |  |               |
|-----|-----|-------|--|---------------|
|     |     |       |  |               |
|     |     | 20    |  | <b>↓</b> 55 ↓ |
|     |     |       |  |               |
|     |     | Ĵ     |  | 200           |
|     | 280 |       |  |               |
| 300 |     |       |  |               |

#### RÜYA TECHNICAL DIMENSION DRAWINGS

#### ULUDAĞ TECHNICAL DIMENSION DRAWINGS

#### BURGAZ TECHNICAL DIMENSION DRAWINGS

| Ĺ |     | 80 |
|---|-----|----|
|   | 180 |    |

|     | - 1 |
|-----|-----|
|     | 1   |
|     | - I |
| 105 | ļ   |

#### RUSTİK TECHNICAL DIMENSION DRAWINGS

#### LİMAN TECHNICAL DIMENSION DRAWINGS

# ADA TECHNICAL DIMENSION DRAWINGS

| Г | 1 | _ |   |
|---|---|---|---|
|   |   |   |   |
| L |   |   | _ |
| - |   | 0 | - |
|   |   |   |   |
|   |   |   |   |
|   |   |   |   |
|   |   |   |   |
|   |   |   |   |

# TIFLIS **TECHNICAL DIMENSION DRAWINGS**

# GÖYNÜK TECHNICAL DIMENSION DRAWINGS

# HAZAR TECHNICAL DIMENSION DRAWINGS

|    |     | 100 |
|----|-----|-----|
| ļ; | 205 | 4   |

205

|   | -+ |  |  |
|---|----|--|--|
| Ŋ | 60 |  |  |

The Hazar Corner, The Hazar Corner, complete with a chaise longue doubling as a bed, is customizable to your preferred measurements, ensuring a tailored fit for ultimate relaxation in an L-shaped setup.

# MOSTAR TECHNICAL DIMENSION DRAWINGS

|  | + |
|--|---|

| E | 1 |
|---|---|
| L |   |
|   |   |

### TECHNICAL DIMENSION DRAWINGS

-

### **ŞELALE** TECHNICAL DIMENSION DRAWINGS

Adding a touch of elegance to your living space with its square form, Şelale Corner Set's contemporary design and striking lines are tailored to bring modernity into your home.

# NİSA **TECHNICAL DIMENSION DRAWINGS**

# TECHNICAL DIMENSION DRAWINGS

EFTELYA

EFTELYA CORNER SET

#### KİLİS TECHNICAL DIMENSION DRAWINGS

#### ALAÇATI **TECHNICAL DIMENSION DRAWINGS**

#### SEDİR TECHNICAL DIMENSION DRAWINGS

#### TECHNICAL DIMENSION DRAWINGS

|     |                                                                                             | <u> </u> | 95  |     |
|-----|---------------------------------------------------------------------------------------------|----------|-----|-----|
|     |                                                                                             |          |     | 210 |
|     | 195                                                                                         |          |     |     |
|     |                                                                                             |          |     |     |
|     |                                                                                             |          |     |     |
|     | J<br>J<br>J<br>J<br>J<br>J<br>J<br>J<br>J<br>J<br>J<br>J<br>J<br>J<br>J<br>J<br>J<br>J<br>J |          |     | 270 |
| 180 |                                                                                             |          | 100 |     |

#### GALAKSİ TECHNICAL DIMENSION DRAWINGS

#### HÜNKAR TECHNICAL DIMENSION DRAWINGS

#### DUBAI **TECHNICAL DIMENSION DRAWINGS**

#### GİZEM TECHNICAL DIMENSION DRAWINGS

### **PRİŞTİNE** TECHNICAL DIMENSION DRAWINGS

#### DUBAI TECHNICAL DIMENSION DRAWINGS

| r | _ |   |   | _  |   |   | -   |
|---|---|---|---|----|---|---|-----|
|   | - | - | - | -  | - | - |     |
|   | - | - | - | -  | - | - | 1 } |
| P |   |   | I | 'I |   |   | 4   |

#### **DELTA** TECHNICAL DIMENSION DRAWINGS

| 6 |         |
|---|---------|
| + | <br>114 |

| •   • • |
|---------|
| + + +   |

#### ŞELALE TECHNICAL DIMENSION DRAWINGS

#### GALAKSI LIVING ROOM SET

GALAKSİ TECHNICAL DIMENSION DRAWINGS

#### GÖYNÜK TECHNICAL DIMENSION DRAWINGS

#### MOSTAR TECHNICAL DIMENSION DRAWINGS

#### PERGE TECHNICAL DIMENSION DRAWINGS

|   |     | -7 | 1 26 |
|---|-----|----|------|
| Ļ | 210 |    |      |

#### SAFİR TECHNICAL DIMENSION DRAWINGS

#### **EFTELYA** TECHNICAL DIMENSION DRAWINGS

|           | 80 |
|-----------|----|
| UU<br> 85 | 4  |