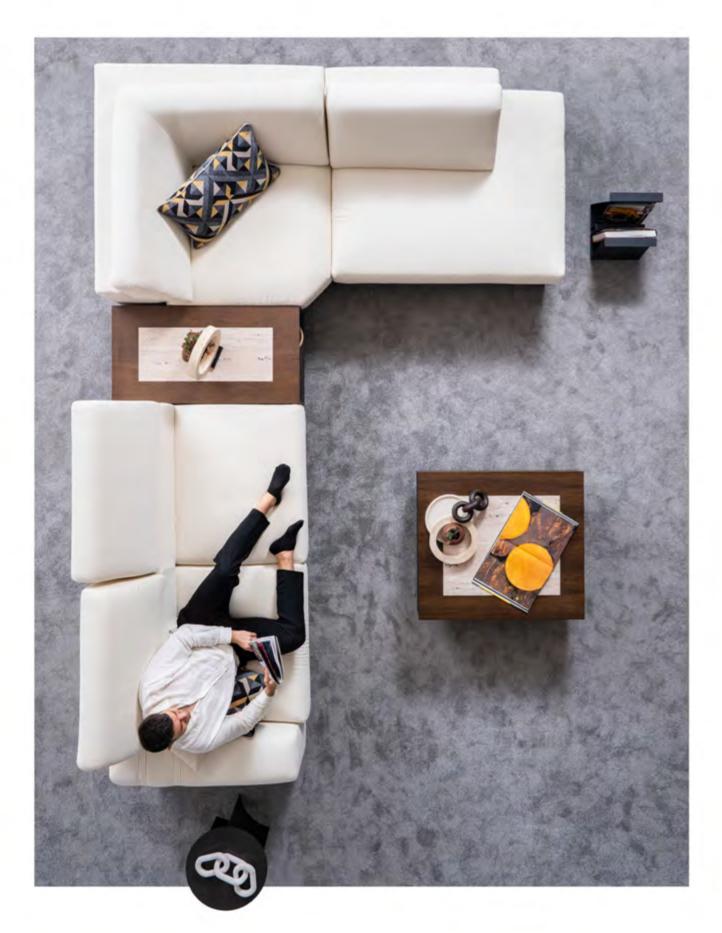

# INSPIRING CORNER LOUNGE RELAX ROOM SETS

Innovative furniture designs integrate corner sofas to craft functional spaces, infusing a modern and airy ambience into your living areas. Sofas by Seyran elevate comfort in your home with their corner set collections, showcasing a range of models, patterns, and dimensions for a contemporary touch.

# Bahar Corner

Crafted to infuse your home with an air of freshness, the Bahar Corner embodies an innovative minimalistic style, elegantly blending square forms. This modular corner set impeccably integrates a rounded wooden form with soft cushions for added comfort and aesthetic appeal.

#### **2024 COLLECTION**

BAHAR CORNER SET

Respire

FLOWERS .

In the Bahar Corner, the back cushions can be reclined to expand the seating area, providing each seat with the comfort of a recliner. The addition of head support and a round-shaped mini pour completes the overall comfort experience.

In addition to the built-in charging unit and table lamp at the module junction points, the C-table is designed to also serve as an armrest for added comfort.

#### A functional design that can be easily and quickly adapted to suit your usage needs...

Offering ergonomic comfort with dual-purpose seat cushions, it provides a multifunctional seating solution. Designed with back support in mind, the seat cushions effortlessly transform to provide neck support for added comfort.