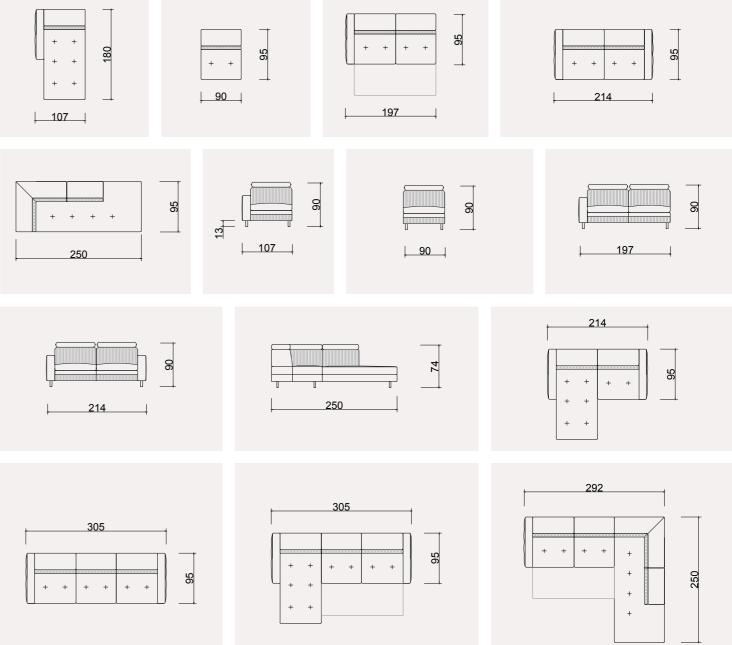

#### **BAHAR** TECHNICAL DIMENSION DRAWINGS

|     |     | L 160 |  |               |
|-----|-----|-------|--|---------------|
|     |     |       |  |               |
|     |     | 20    |  | <b>↓</b> 55 ↓ |
|     |     |       |  |               |
|     |     | Ĵ     |  | 200           |
|     | 280 |       |  |               |
| 300 |     |       |  |               |

#### RÜYA TECHNICAL DIMENSION DRAWINGS

#### ULUDAĞ TECHNICAL DIMENSION DRAWINGS

#### BURGAZ TECHNICAL DIMENSION DRAWINGS

| Ĺ |     | 80 |
|---|-----|----|
|   | 180 |    |

|     | - 1 |
|-----|-----|
|     | 1   |
|     | - I |
| 105 | ļ   |

#### RUSTİK TECHNICAL DIMENSION DRAWINGS

#### LİMAN TECHNICAL DIMENSION DRAWINGS

# ADA TECHNICAL DIMENSION DRAWINGS

| Г | 1 | _ |   |
|---|---|---|---|
|   |   |   |   |
| L |   |   | _ |
| - |   | 0 | - |
|   |   |   |   |
|   |   |   |   |
|   |   |   |   |
|   |   |   |   |
|   |   |   |   |

# TIFLIS **TECHNICAL DIMENSION DRAWINGS**

# GÖYNÜK TECHNICAL DIMENSION DRAWINGS

# HAZAR TECHNICAL DIMENSION DRAWINGS

|    |     | 100 |
|----|-----|-----|
| ļ; | 205 | 4   |

205

|   | -+ |  |  |
|---|----|--|--|
| Ŋ | 60 |  |  |

The Hazar Corner, The Hazar Corner, complete with a chaise longue doubling as a bed, is customizable to your preferred measurements, ensuring a tailored fit for ultimate relaxation in an L-shaped setup.

# MOSTAR TECHNICAL DIMENSION DRAWINGS

|  | + |
|--|---|

| E | 1 |
|---|---|
| L |   |
|   |   |

### TECHNICAL DIMENSION DRAWINGS

-

### **ŞELALE** TECHNICAL DIMENSION DRAWINGS

Adding a touch of elegance to your living space with its square form, Şelale Corner Set's contemporary design and striking lines are tailored to bring modernity into your home.

# NİSA **TECHNICAL DIMENSION DRAWINGS**

# TECHNICAL DIMENSION DRAWINGS

EFTELYA

EFTELYA CORNER SET

#### KİLİS TECHNICAL DIMENSION DRAWINGS

#### ALAÇATI **TECHNICAL DIMENSION DRAWINGS**

#### SEDİR TECHNICAL DIMENSION DRAWINGS

#### TECHNICAL DIMENSION DRAWINGS

|     |                                                                                             | <u> </u> | 95  |     |
|-----|---------------------------------------------------------------------------------------------|----------|-----|-----|
|     |                                                                                             |          |     | 210 |
|     | 195                                                                                         |          |     |     |
|     |                                                                                             |          |     |     |
|     |                                                                                             |          |     |     |
|     | J<br>J<br>J<br>J<br>J<br>J<br>J<br>J<br>J<br>J<br>J<br>J<br>J<br>J<br>J<br>J<br>J<br>J<br>J |          |     | 270 |
| 180 |                                                                                             |          | 100 |     |

#### GALAKSİ TECHNICAL DIMENSION DRAWINGS

#### HÜNKAR TECHNICAL DIMENSION DRAWINGS

#### DUBAI **TECHNICAL DIMENSION DRAWINGS**

#### GİZEM TECHNICAL DIMENSION DRAWINGS

### **PRİŞTİNE** TECHNICAL DIMENSION DRAWINGS

#### DUBAI TECHNICAL DIMENSION DRAWINGS

| r | _ |   |   | _  |   |   | -   |
|---|---|---|---|----|---|---|-----|
|   | - | - | - | -  | - | - |     |
|   | - | - | - | -  | - | - | 1 } |
| P |   |   | I | 'I |   |   | 4   |

#### **DELTA** TECHNICAL DIMENSION DRAWINGS

| 6 |         |
|---|---------|
| + | <br>114 |

| •   • • |
|---------|
| + + +   |

#### ŞELALE TECHNICAL DIMENSION DRAWINGS

#### GALAKSI LIVING ROOM SET

GALAKSİ TECHNICAL DIMENSION DRAWINGS

#### GÖYNÜK TECHNICAL DIMENSION DRAWINGS

#### MOSTAR TECHNICAL DIMENSION DRAWINGS

#### PERGE TECHNICAL DIMENSION DRAWINGS

|   |     | -7 | 1 26 |
|---|-----|----|------|
| Ļ | 210 |    |      |

#### SAFİR TECHNICAL DIMENSION DRAWINGS

#### **EFTELYA** TECHNICAL DIMENSION DRAWINGS

|           | 80 |
|-----------|----|
| UU<br> 85 | 4  |