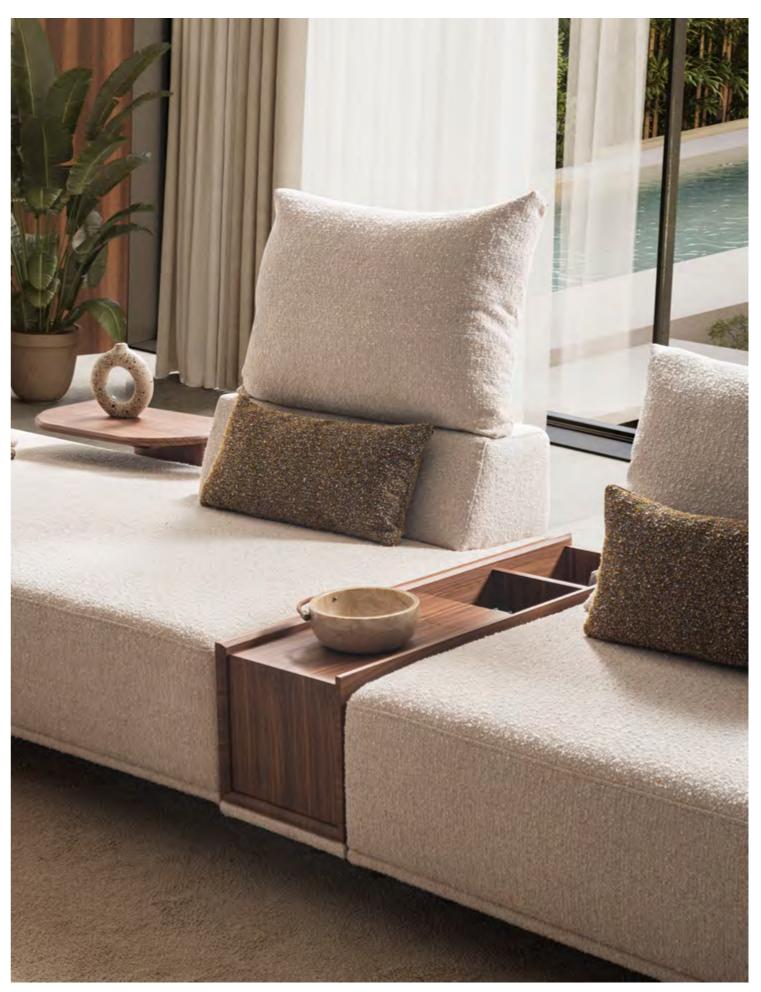

#### A practical design that easily converts into neck-supported seats in one swift motion.

This set, featuring rectangular cushions paired with square and slim throw pillows, is complemented by a partitioned wooden coffee table. The hexagonal center table is covered with the same fabric as the seats.

### AN EXCEPTIONAL MASTERPIECE OF DESIGN, PERFECTLY WOVEN WITH CAPTIVATING DETAILS THAT WILL LEAVE YOU SPELLBOUND

The couch module is paired with a textured wooden partitioned coffee table, serving as both a table and a vertical shelf.

Additionally, a functional center table, crafted from the same wood, is designed in a circular tray-like appearance.

**KILIS** CORNER SET