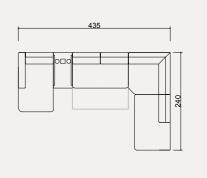

#### BURGAZ TECHNICAL DIMENSION DRAWINGS

| Ĺ |     | 80 |
|---|-----|----|
|   | 180 |    |

|     | - 1 |
|-----|-----|
|     | 1   |
|     | - I |
| 105 | ļ   |