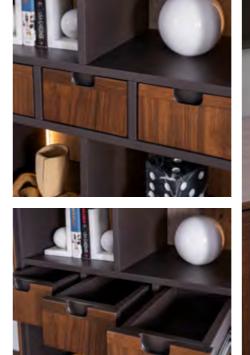

## This accessory cabinet, which is used as a complementary item in many rooms besides the dining room.

Appearing as an ordinary console when closed, but featuring an expandable serving tray, drawers, horizontal bottle rack, and shelf system inside, this wonderful design will take pride of place in your home's focal point.

Experience the warmth of wood with the stylish and functional Napoli TV unit, which adds a captivating look to your home.