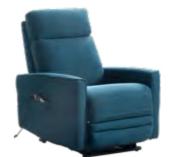

# Compact and portable...

With its modern design, Eda will become the new favorite in your home with its portability, featuring a phone holder attachment, book & remote pocket, and charging unit.

EDA ARMCHAIR WITH RECLINERS