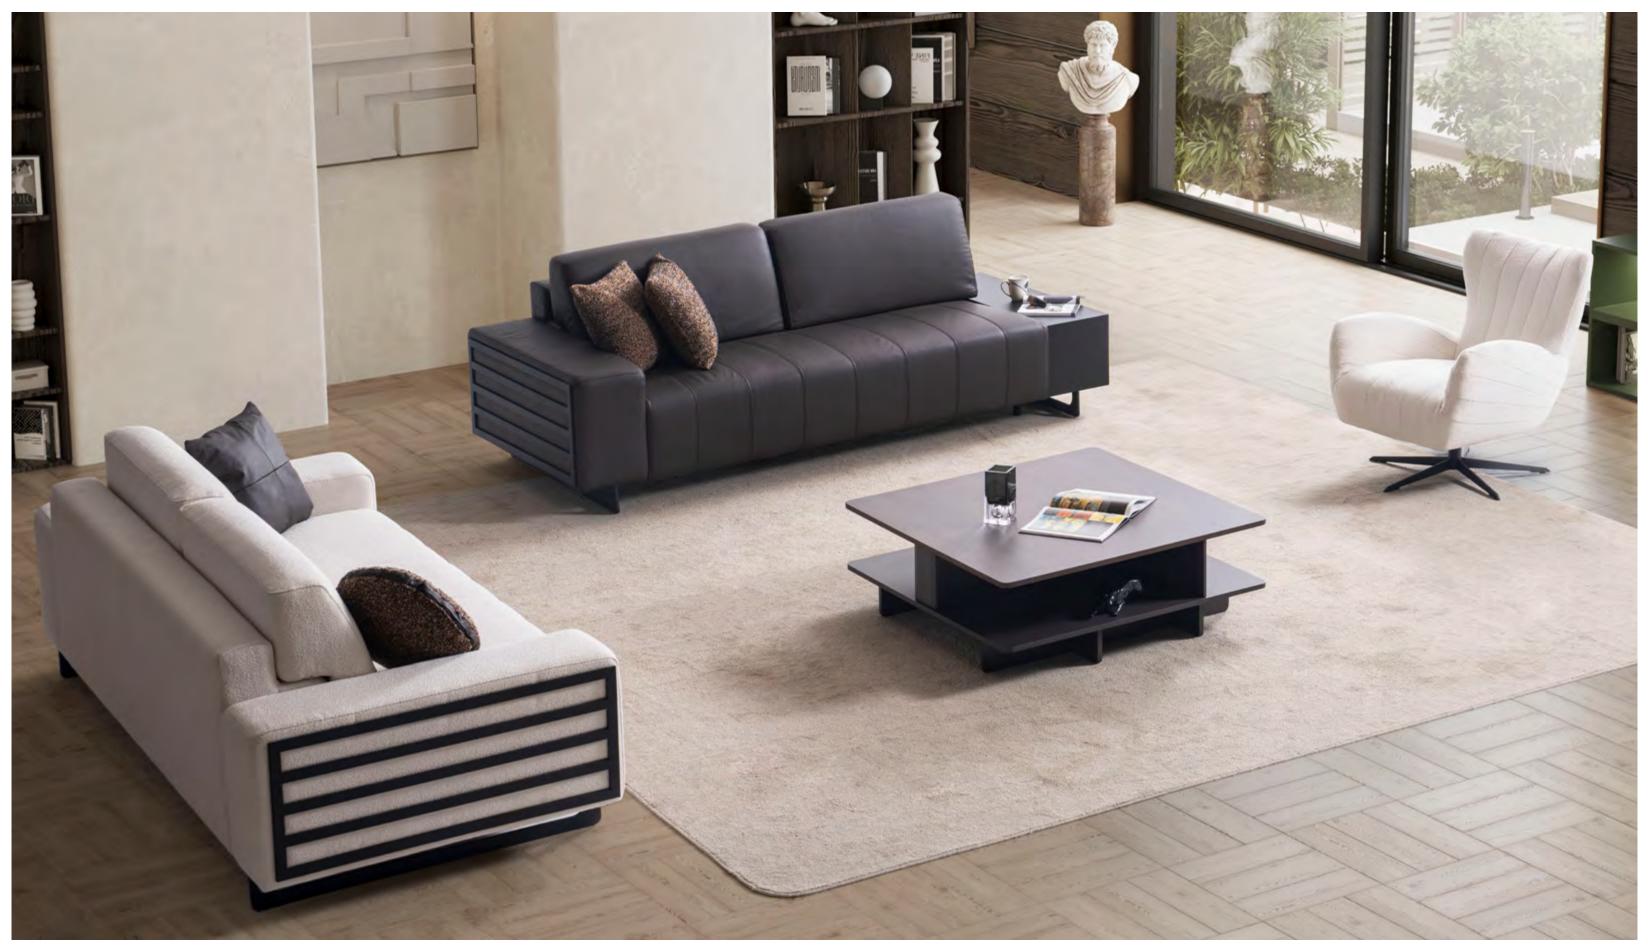

# living rooms

#### **206** Gizem

- 215 Priştine
- **222** Dubai
- **228** Delta
- 239 Şelale
- 246 Galaksi
- 252 Göynük
- 258 Mostar
- 264 Perge
- 272 Safir
- 280 Eftelya

# sofa beds

- **290** Antik
- 291 Rustik
- 292 Sedir
- 293 Vadi

### armchair with recliners

- **296** Eda
- 298 Cunda
- **300** Girit
- **302** Bambu
- 304 Safran
- **306** Arşiyan
  - **308** Hilal
    - 310 Girit Medical
    - dining rooms
    - 314 Napoli
    - 326 Milano