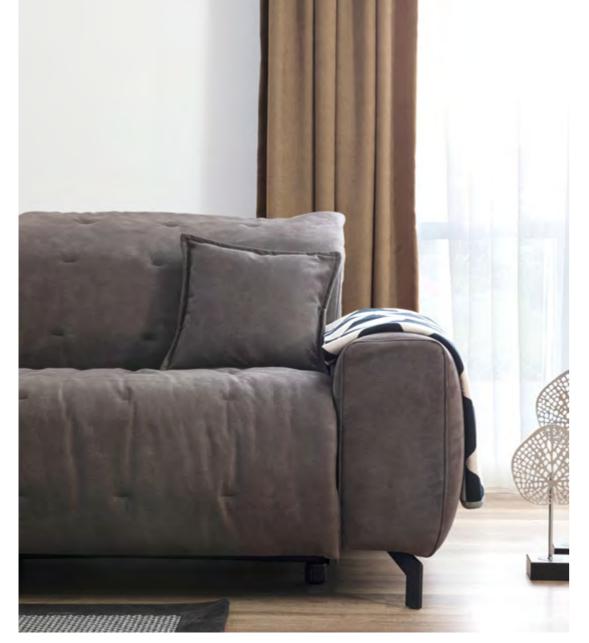

# Bahar Corner

Crafted to infuse your home with an air of freshness, the Bahar Corner embodies an innovative minimalistic style, elegantly blending square forms. This modular corner set impeccably integrates a rounded wooden form with soft cushions for added comfort and aesthetic appeal.

#### **2024 COLLECTION**

BAHAR CORNER SET

Respire

FLOWERS .

In the Bahar Corner, the back cushions can be reclined to expand the seating area, providing each seat with the comfort of a recliner. The addition of head support and a round-shaped mini pour completes the overall comfort experience.