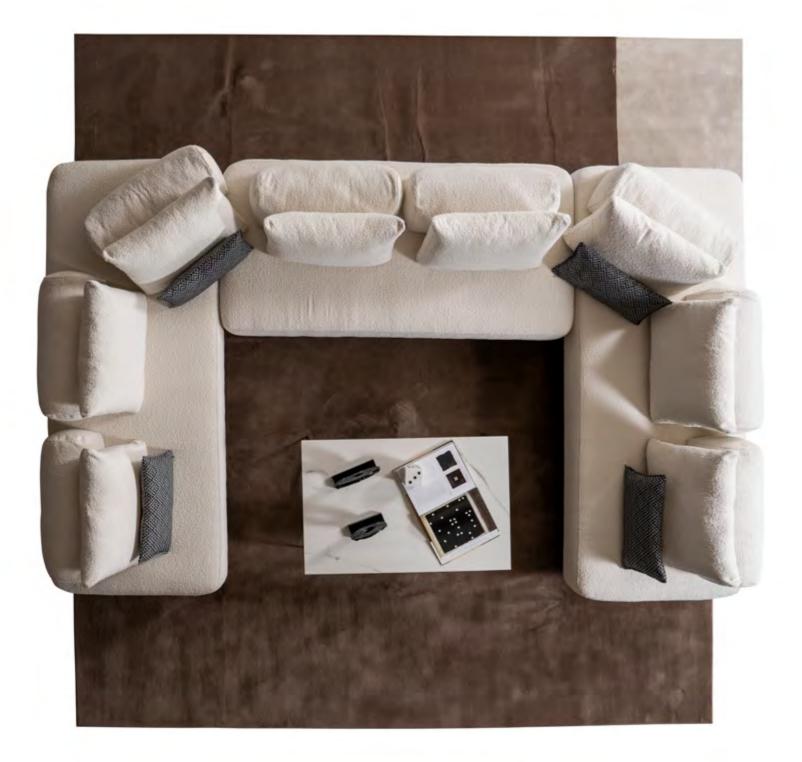

# Bahar Corner

Crafted to infuse your home with an air of freshness, the Bahar Corner embodies an innovative minimalistic style, elegantly blending square forms. This modular corner set impeccably integrates a rounded wooden form with soft cushions for added comfort and aesthetic appeal.

#### **2024 COLLECTION**

BAHAR CORNER SET

Respire

FLOWERS .

In the Bahar Corner, the back cushions can be reclined to expand the seating area, providing each seat with the comfort of a recliner. The addition of head support and a round-shaped mini pour completes the overall comfort experience.