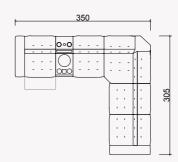

# HAZAR TECHNICAL DIMENSION DRAWINGS

|    |     | 100 |
|----|-----|-----|
| ļ; | 205 | 4   |

205

|   | -+ |  |  |
|---|----|--|--|
| Ŋ | 60 |  |  |

The Hazar Corner, The Hazar Corner, complete with a chaise longue doubling as a bed, is customizable to your preferred measurements, ensuring a tailored fit for ultimate relaxation in an L-shaped setup.