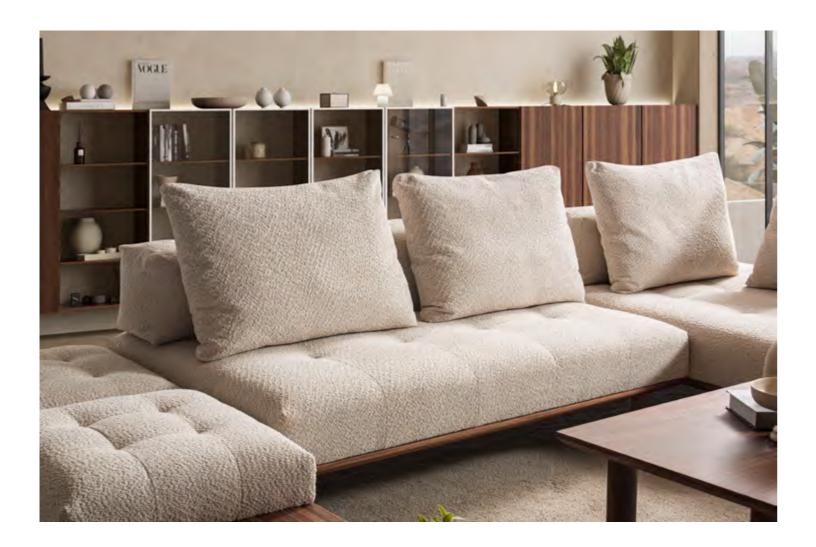

# INSPIRING CORNER LOUNGE RELAX ROOM SETS

Innovative furniture designs integrate corner sofas to craft functional spaces, infusing a modern and airy ambience into your living areas. Sofas by Seyran elevate comfort in your home with their corner set collections, showcasing a range of models, patterns, and dimensions for a contemporary touch.

# Bahar Corner

Crafted to infuse your home with an air of freshness, the Bahar Corner embodies an innovative minimalistic style, elegantly blending square forms. This modular corner set impeccably integrates a rounded wooden form with soft cushions for added comfort and aesthetic appeal.

#### **2024 COLLECTION**

BAHAR CORNER SET

Respire

FLOWERS .

In the Bahar Corner, the back cushions can be reclined to expand the seating area, providing each seat with the comfort of a recliner. The addition of head support and a round-shaped mini pour completes the overall comfort experience.