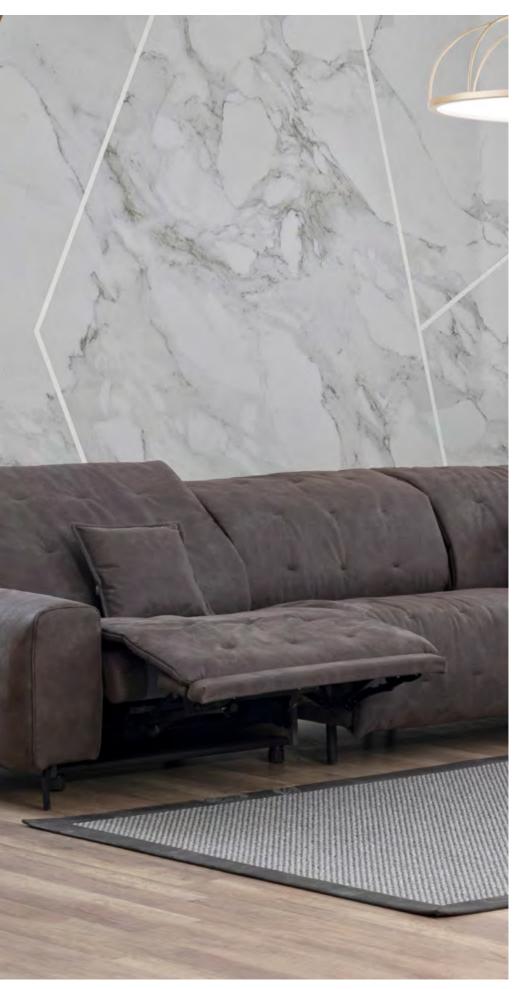

# Bahar Corner

Crafted to infuse your home with an air of freshness, the Bahar Corner embodies an innovative minimalistic style, elegantly blending square forms. This modular corner set impeccably integrates a rounded wooden form with soft cushions for added comfort and aesthetic appeal.

#### **2024 COLLECTION**

BAHAR CORNER SET

Respire

FLOWERS .

In the Bahar Corner, the back cushions can be reclined to expand the seating area, providing each seat with the comfort of a recliner. The addition of head support and a round-shaped mini pour completes the overall comfort experience.

#### A functional design that can be easily and quickly adapted to suit your usage needs...

Offering ergonomic comfort with dual-purpose seat cushions, it provides a multifunctional seating solution. Designed with back support in mind, the seat cushions effortlessly transform to provide neck support for added comfort.