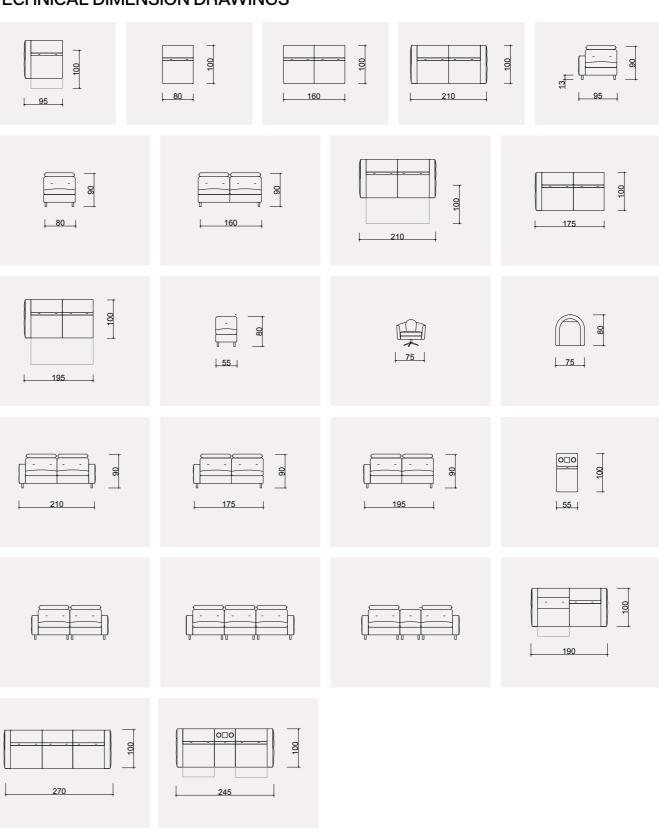

#### **BAHAR** TECHNICAL DIMENSION DRAWINGS

|     |     | L 160 |  |               |
|-----|-----|-------|--|---------------|
|     |     |       |  |               |
|     |     | 20    |  | <b>↓</b> 55 ↓ |
|     |     |       |  |               |
|     |     | Ĵ     |  | 200           |
|     | 280 |       |  |               |
| 300 |     |       |  |               |

#### RÜYA TECHNICAL DIMENSION DRAWINGS

#### ULUDAĞ TECHNICAL DIMENSION DRAWINGS

#### BURGAZ TECHNICAL DIMENSION DRAWINGS

| Ĺ |     | 80 |
|---|-----|----|
|   | 180 |    |

|     | - 1 |
|-----|-----|
|     | 1   |
|     | - I |
| 105 | ļ   |

#### RUSTİK TECHNICAL DIMENSION DRAWINGS

#### LİMAN TECHNICAL DIMENSION DRAWINGS

# ADA TECHNICAL DIMENSION DRAWINGS

| Г | 1 | _ |   |
|---|---|---|---|
|   |   |   |   |
| L |   |   | _ |
| - |   | 0 | - |
|   |   |   |   |
|   |   |   |   |
|   |   |   |   |
|   |   |   |   |
|   |   |   |   |

# TIFLIS **TECHNICAL DIMENSION DRAWINGS**

# GÖYNÜK TECHNICAL DIMENSION DRAWINGS

# HAZAR TECHNICAL DIMENSION DRAWINGS

|    |     | 100 |
|----|-----|-----|
| ļ; | 205 | 4   |

205

|   | -+ |  |  |
|---|----|--|--|
| Ŋ | 60 |  |  |

The Hazar Corner, The Hazar Corner, complete with a chaise longue doubling as a bed, is customizable to your preferred measurements, ensuring a tailored fit for ultimate relaxation in an L-shaped setup.

# MOSTAR TECHNICAL DIMENSION DRAWINGS

|  | + |
|--|---|

| E | 1 |
|---|---|
| L |   |
|   |   |

### TECHNICAL DIMENSION DRAWINGS

-

### **ŞELALE** TECHNICAL DIMENSION DRAWINGS

Adding a touch of elegance to your living space with its square form, Şelale Corner Set's contemporary design and striking lines are tailored to bring modernity into your home.

# NİSA **TECHNICAL DIMENSION DRAWINGS**

# TECHNICAL DIMENSION DRAWINGS

EFTELYA

EFTELYA CORNER SET

#### KİLİS TECHNICAL DIMENSION DRAWINGS

#### ALAÇATI **TECHNICAL DIMENSION DRAWINGS**

#### SEDİR TECHNICAL DIMENSION DRAWINGS

#### TECHNICAL DIMENSION DRAWINGS

|     |                                                                                             | <u> </u> | 95  |     |
|-----|---------------------------------------------------------------------------------------------|----------|-----|-----|
|     |                                                                                             |          |     | 210 |
|     | 195                                                                                         |          |     |     |
|     |                                                                                             |          |     |     |
|     |                                                                                             |          |     |     |
|     | J<br>J<br>J<br>J<br>J<br>J<br>J<br>J<br>J<br>J<br>J<br>J<br>J<br>J<br>J<br>J<br>J<br>J<br>J |          |     | 270 |
| 180 |                                                                                             |          | 100 |     |

#### GALAKSİ TECHNICAL DIMENSION DRAWINGS

#### HÜNKAR TECHNICAL DIMENSION DRAWINGS

#### DUBAI **TECHNICAL DIMENSION DRAWINGS**

#### GİZEM TECHNICAL DIMENSION DRAWINGS

### **PRİŞTİNE** TECHNICAL DIMENSION DRAWINGS

#### DUBAI TECHNICAL DIMENSION DRAWINGS

| r | _ |   |   | _  |   |   | -   |
|---|---|---|---|----|---|---|-----|
|   | - | - | - | -  | - | - |     |
|   | - | - | - | -  | - | - | 1 } |
| P |   |   | I | 'I |   |   | 4   |

| 105                                   | $\square$ |   | T         |   |   | $\square$ |      |
|---------------------------------------|-----------|---|-----------|---|---|-----------|------|
| 102                                   | -         |   | <br>      | - | - |           |      |
| · · · · · · · · · · · · · · · · · · · |           |   | <br>      | - | - | ] [       | - 40 |
|                                       | -         |   | <br>-   - | - | - |           | 9    |
|                                       | -         |   | <br>      | - | - |           |      |
|                                       |           |   |           |   |   | ļļ        |      |
|                                       | -         | - | <br>-  -  | - | - |           |      |

#### **DELTA** TECHNICAL DIMENSION DRAWINGS

| 6 |         |
|---|---------|
| + | <br>114 |

| •   • • |
|---------|
| + + +   |

#### ŞELALE TECHNICAL DIMENSION DRAWINGS

#### GALAKSI LIVING ROOM SET

GALAKSİ TECHNICAL DIMENSION DRAWINGS

#### GÖYNÜK TECHNICAL DIMENSION DRAWINGS

#### MOSTAR TECHNICAL DIMENSION DRAWINGS

#### PERGE TECHNICAL DIMENSION DRAWINGS

|   |     | -7 | 1 26 |
|---|-----|----|------|
| Ļ | 210 |    |      |

#### SAFİR TECHNICAL DIMENSION DRAWINGS

#### **EFTELYA** TECHNICAL DIMENSION DRAWINGS

|           | 80 |
|-----------|----|
| UU<br> 85 | 4  |