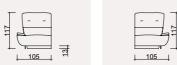

#### TECHNICAL DIMENSION DRAWINGS

|     |                                                                                             | <u> </u> | 95  |     |
|-----|---------------------------------------------------------------------------------------------|----------|-----|-----|
|     |                                                                                             |          |     | 210 |
|     | 195                                                                                         |          |     |     |
|     |                                                                                             |          |     |     |
|     |                                                                                             |          |     |     |
|     | J<br>J<br>J<br>J<br>J<br>J<br>J<br>J<br>J<br>J<br>J<br>J<br>J<br>J<br>J<br>J<br>J<br>J<br>J |          |     | 270 |
| 180 |                                                                                             |          | 100 |     |