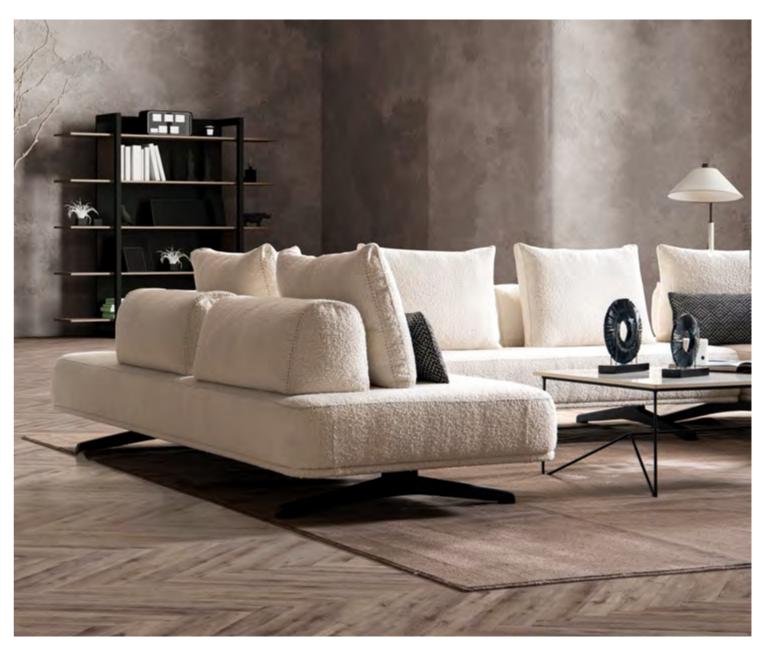

# Bahar Corner

Crafted to infuse your home with an air of freshness, the Bahar Corner embodies an innovative minimalistic style, elegantly blending square forms. This modular corner set impeccably integrates a rounded wooden form with soft cushions for added comfort and aesthetic appeal.

#### **2024 COLLECTION**

BAHAR CORNER SET

Respire

FLOWERS .

In the Bahar Corner, the back cushions can be reclined to expand the seating area, providing each seat with the comfort of a recliner. The addition of head support and a round-shaped mini pour completes the overall comfort experience.

In addition to the built-in charging unit and table lamp at the module junction points, the C-table is designed to also serve as an armrest for added comfort.