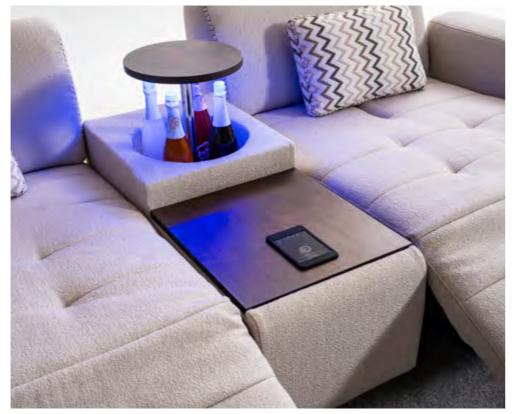

#### **BAR SYSTEM**

As a specialized mechanism or design feature found in furniture pieces, it offers users an integrated solution, providing practicality and comfort in storage and Access.

#### MUSIC BOX WITH WIRELESS CHARGE

A music box with wireless charging capability is an innovative system integrated into furniture. It offers the pleasure of listening to music while also wirelessly charging your devices, and its ability to connect to the television brings the cinema experience right into your home.

COLD CUP HOLDER

This feature is specially designed to keep your drink cool and within reach. It allows users to easily access their beverages while preventing spills on furniture, making the living space more organized and convenient.