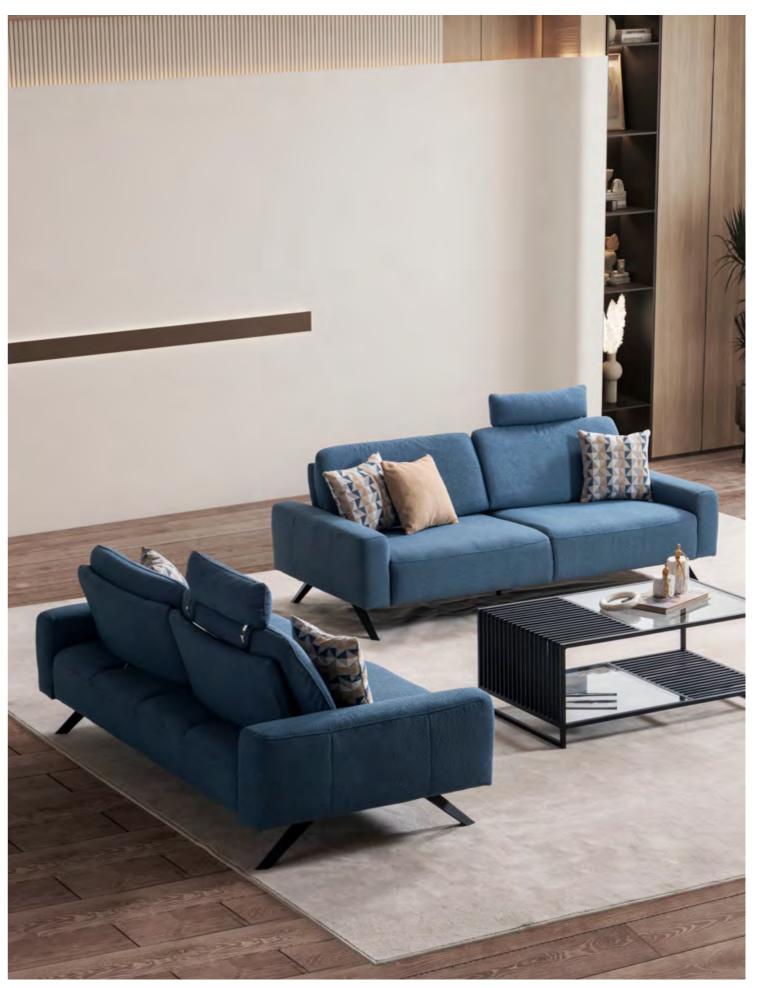

# Gizem

Introducing the Gizem living room set, a redefinition of your home's living space. Say hello to a new way of life.

#### GİZEM LIVING ROOM SET

GİZEM LIVING ROOM SET

With Gizem, we've considered every detail for you. With its USB charging unit, sound system, and control panel, everything is right at your fingertips.

#### Wishing you joyful days worthy of your love with the double recliner.

In Gizem, where innovations converge, everything is at your fingertips with its USB charging unit, sound system, and control panel. With its double recliner and ability to transform into a bed, it's a practical design for your home.