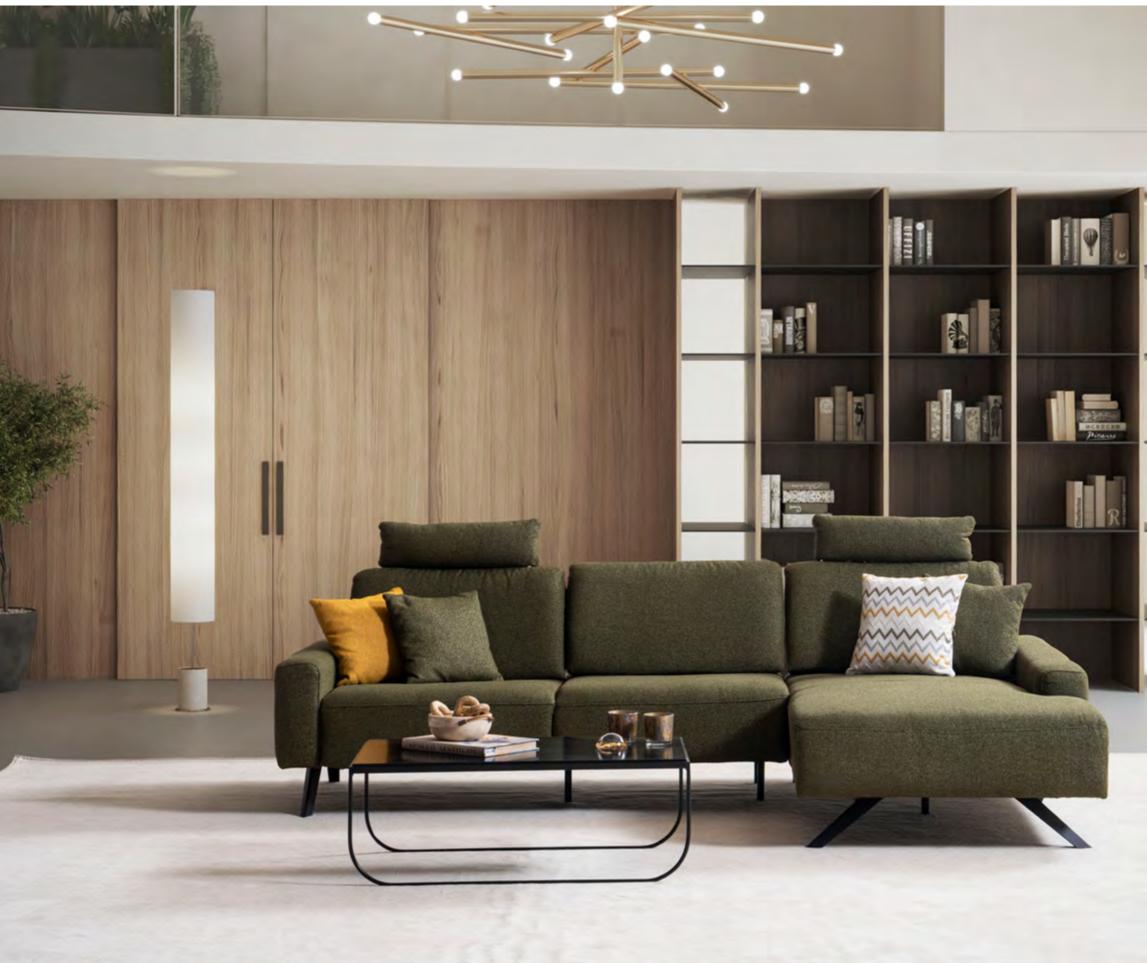

# INSPIRING CORNER LOUNGE RELAX ROOM SETS

Innovative furniture designs integrate corner sofas to craft functional spaces, infusing a modern and airy ambience into your living areas. Sofas by Seyran elevate comfort in your home with their corner set collections, showcasing a range of models, patterns, and dimensions for a contemporary touch.

# Bahar Corner

Crafted to infuse your home with an air of freshness, the Bahar Corner embodies an innovative minimalistic style, elegantly blending square forms. This modular corner set impeccably integrates a rounded wooden form with soft cushions for added comfort and aesthetic appeal.

#### **2024 COLLECTION**

BAHAR CORNER SET

Respire

FLOWERS .

In the Bahar Corner, the back cushions can be reclined to expand the seating area, providing each seat with the comfort of a recliner. The addition of head support and a round-shaped mini pour completes the overall comfort experience.

In addition to the built-in charging unit and table lamp at the module junction points, the C-table is designed to also serve as an armrest for added comfort.