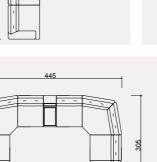

#### **BAHAR** TECHNICAL DIMENSION DRAWINGS

|     |     | L 160 |  |               |
|-----|-----|-------|--|---------------|
|     |     |       |  |               |
|     |     | 20    |  | <b>↓</b> 55 ↓ |
|     |     |       |  |               |
|     |     | Ĵ     |  | 200           |
|     | 280 |       |  |               |
| 300 |     |       |  |               |