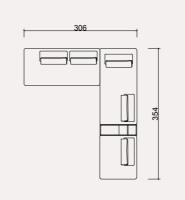

#### **BAHAR** TECHNICAL DIMENSION DRAWINGS

|     |     | L 160 |  |               |
|-----|-----|-------|--|---------------|
|     |     |       |  |               |
|     |     | 20    |  | <b>↓</b> 55 ↓ |
|     |     |       |  |               |
|     |     | Ĵ     |  | 200           |
|     | 280 |       |  |               |
| 300 |     |       |  |               |