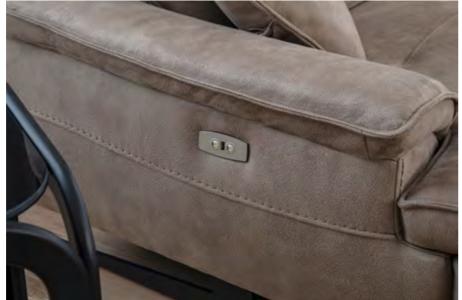

#### CONTROL BUTTONS WITH USB

This feature not only allows users to control the electric functions of the furniture but also enables them to charge USB devices. By offering convenience and ease of use, it enhances functionality in living spaces.