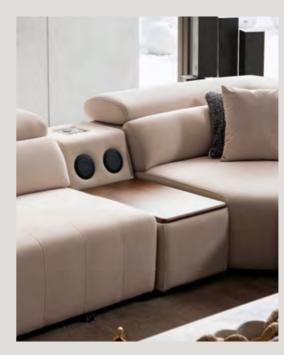

#### MUSIC BOX WITH WIRELESS CHARGE

A music box with wireless charging capability is an innovative system integrated into furniture. It offers the pleasure of listening to music while also wirelessly charging your devices, and its ability to connect to the television brings the cinema experience right into your home.

#### Looking to bring the cinema experience home?

Look no further. Our design comes with a control panel and speakers, allowing you to manage your enjoyment without ever leaving your seat.

GIZEM LOUNGE CORNER SET