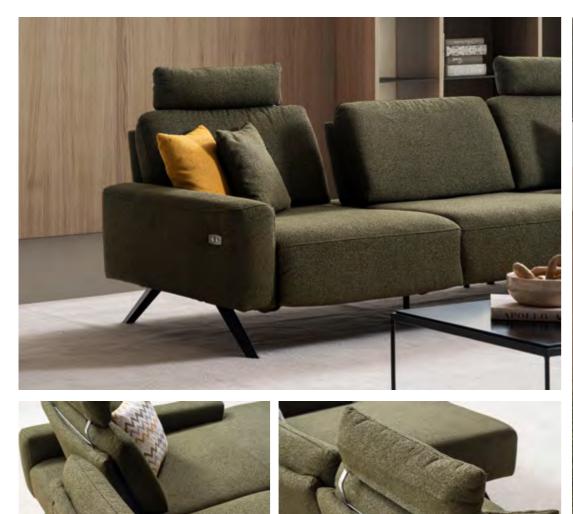

# INSPIRING CORNER LOUNGE RELAX ROOM SETS

Innovative furniture designs integrate corner sofas to craft functional spaces, infusing a modern and airy ambience into your living areas. Sofas by Seyran elevate comfort in your home with their corner set collections, showcasing a range of models, patterns, and dimensions for a contemporary touch.

# Bahar Corner

Crafted to infuse your home with an air of freshness, the Bahar Corner embodies an innovative minimalistic style, elegantly blending square forms. This modular corner set impeccably integrates a rounded wooden form with soft cushions for added comfort and aesthetic appeal.

#### **2024 COLLECTION**

BAHAR CORNER SET

Respire

FLOWERS .

In the Bahar Corner, the back cushions can be reclined to expand the seating area, providing each seat with the comfort of a recliner. The addition of head support and a round-shaped mini pour completes the overall comfort experience.

In addition to the built-in charging unit and table lamp at the module junction points, the C-table is designed to also serve as an armrest for added comfort.