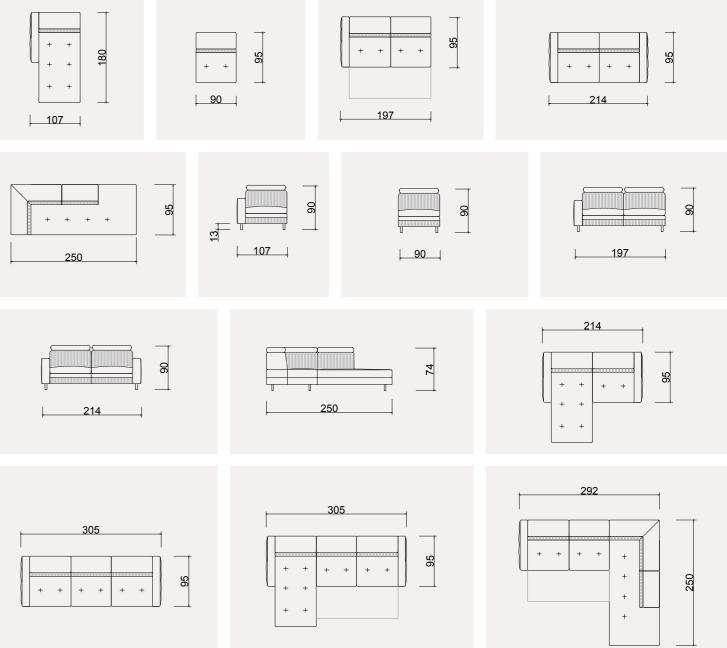

#### **BAHAR** TECHNICAL DIMENSION DRAWINGS

|     |     | L 160 |  |               |
|-----|-----|-------|--|---------------|
|     |     |       |  |               |
|     |     | 20    |  | <b>↓</b> 55 ↓ |
|     |     |       |  |               |
|     |     | Ĵ     |  | 200           |
|     | 280 |       |  |               |
| 300 |     |       |  |               |

#### RÜYA TECHNICAL DIMENSION DRAWINGS

#### ULUDAĞ TECHNICAL DIMENSION DRAWINGS

#### BURGAZ TECHNICAL DIMENSION DRAWINGS

| Ĺ |     | 80 |
|---|-----|----|
|   | 180 |    |

|     | - 1 |
|-----|-----|
|     | 1   |
|     | - I |
| 105 | ļ   |

#### RUSTİK TECHNICAL DIMENSION DRAWINGS

#### LİMAN TECHNICAL DIMENSION DRAWINGS

# ADA TECHNICAL DIMENSION DRAWINGS

| Г | 1 | _ |   |
|---|---|---|---|
|   |   |   |   |
| L |   |   | _ |
| - |   | 0 | - |
|   |   |   |   |
|   |   |   |   |
|   |   |   |   |
|   |   |   |   |
|   |   |   |   |

# TIFLIS **TECHNICAL DIMENSION DRAWINGS**

# GÖYNÜK TECHNICAL DIMENSION DRAWINGS

# HAZAR TECHNICAL DIMENSION DRAWINGS

|    |     | 100 |
|----|-----|-----|
| ļ; | 205 | 4   |

205

|   | -+ |  |  |
|---|----|--|--|
| Ŋ | 60 |  |  |

The Hazar Corner, The Hazar Corner, complete with a chaise longue doubling as a bed, is customizable to your preferred measurements, ensuring a tailored fit for ultimate relaxation in an L-shaped setup.

# MOSTAR TECHNICAL DIMENSION DRAWINGS

|  | + |
|--|---|

| E | 1 |
|---|---|
| L |   |
|   |   |

### TECHNICAL DIMENSION DRAWINGS

-

### **ŞELALE** TECHNICAL DIMENSION DRAWINGS

Adding a touch of elegance to your living space with its square form, Şelale Corner Set's contemporary design and striking lines are tailored to bring modernity into your home.

# NİSA **TECHNICAL DIMENSION DRAWINGS**

# TECHNICAL DIMENSION DRAWINGS

EFTELYA

EFTELYA CORNER SET

#### KİLİS TECHNICAL DIMENSION DRAWINGS

#### ALAÇATI **TECHNICAL DIMENSION DRAWINGS**

#### SEDİR TECHNICAL DIMENSION DRAWINGS

#### TECHNICAL DIMENSION DRAWINGS

|     |                                                                                             | <u> </u> | 95  |     |
|-----|---------------------------------------------------------------------------------------------|----------|-----|-----|
|     |                                                                                             |          |     | 210 |
|     | 195                                                                                         |          |     |     |
|     |                                                                                             |          |     |     |
|     |                                                                                             |          |     |     |
|     | J<br>J<br>J<br>J<br>J<br>J<br>J<br>J<br>J<br>J<br>J<br>J<br>J<br>J<br>J<br>J<br>J<br>J<br>J |          |     | 270 |
| 180 |                                                                                             |          | 100 |     |

#### GALAKSİ TECHNICAL DIMENSION DRAWINGS

#### HÜNKAR TECHNICAL DIMENSION DRAWINGS

#### DUBAI **TECHNICAL DIMENSION DRAWINGS**

#### GİZEM TECHNICAL DIMENSION DRAWINGS

### **PRİŞTİNE** TECHNICAL DIMENSION DRAWINGS

#### DUBAI TECHNICAL DIMENSION DRAWINGS

| r | _ |   |   | _  |   |   | -   |
|---|---|---|---|----|---|---|-----|
|   | - | - | - | -  | - | - |     |
|   | - | - | - | -  | - | - | 1 } |
| P |   |   | I | 'I |   |   | 4   |

#### **DELTA** TECHNICAL DIMENSION DRAWINGS

| 6 |         |
|---|---------|
| + | <br>114 |

| •   • • |
|---------|
| + + +   |

#### ŞELALE TECHNICAL DIMENSION DRAWINGS

#### GALAKSI LIVING ROOM SET

GALAKSİ TECHNICAL DIMENSION DRAWINGS

#### GÖYNÜK TECHNICAL DIMENSION DRAWINGS

#### MOSTAR TECHNICAL DIMENSION DRAWINGS

#### PERGE TECHNICAL DIMENSION DRAWINGS

|   |     | -7 | 1 26 |
|---|-----|----|------|
| Ļ | 210 |    |      |

#### SAFİR TECHNICAL DIMENSION DRAWINGS

#### **EFTELYA** TECHNICAL DIMENSION DRAWINGS

|           | 80 |
|-----------|----|
| UU<br> 85 | 4  |