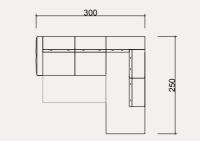

# MOSTAR TECHNICAL DIMENSION DRAWINGS

|  | + |
|--|---|

| E | 1 |
|---|---|
| L |   |
|   |   |