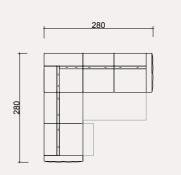

| J |   |    |       | 10 10 |
|---|---|----|-------|-------|
| ļ | 1 | 60 | <br>ļ |       |

| <br> |       |
|------|-------|
|      |       |
|      | <br>1 |