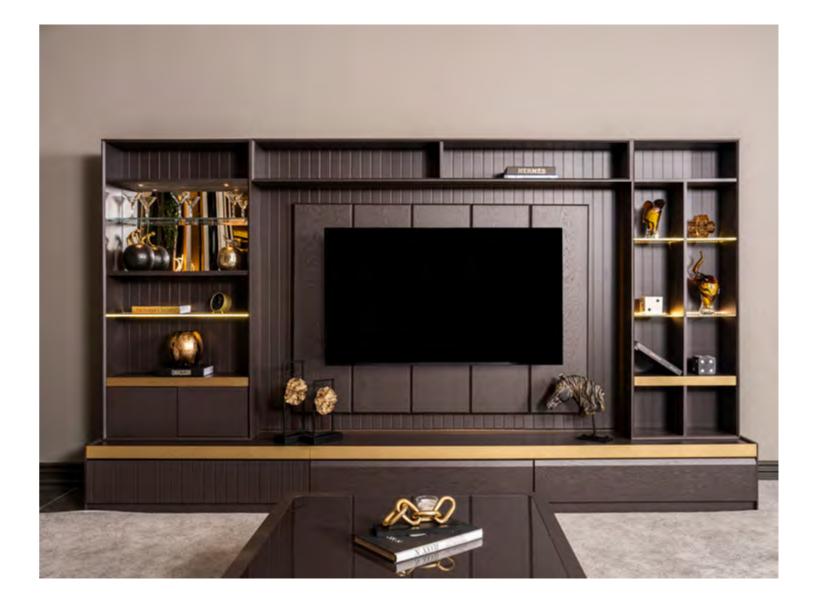

NAPOLİ DINING ROOM

NAPOLİ TV UNIT

-24-

1

Experience the warmth of wood with the stylish and functional Napoli TV unit, which adds a captivating look to your home.