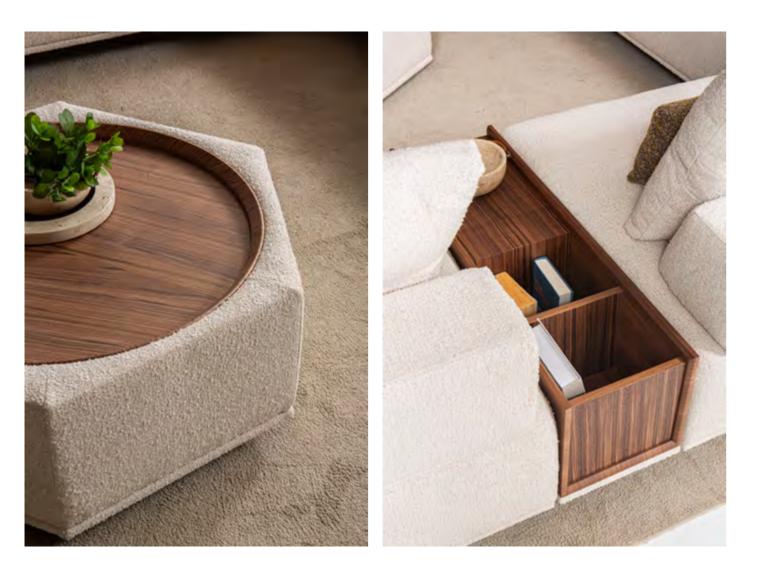

#### A practical design that easily converts into neck-supported seats in one swift motion.

This set, featuring rectangular cushions paired with square and slim throw pillows, is complemented by a partitioned wooden coffee table. The hexagonal center table is covered with the same fabric as the seats.

### AN EXCEPTIONAL MASTERPIECE OF DESIGN, PERFECTLY WOVEN WITH CAPTIVATING DETAILS THAT WILL LEAVE YOU SPELLBOUND

The couch module is paired with a textured wooden partitioned coffee table, serving as both a table and a vertical shelf.

Additionally, a functional center table, crafted from the same wood, is designed in a circular tray-like appearance.

**KILIS** CORNER SET