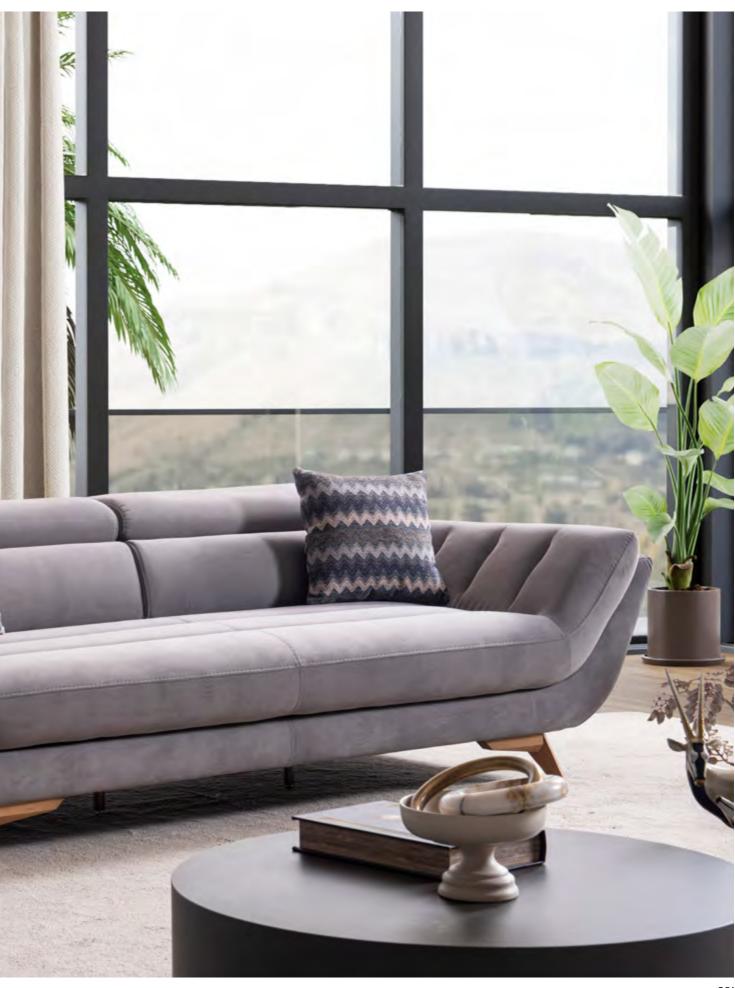

# Effetelya Effetys soft, rounded

Eftelya's soft, rounded contours and angled armrests captivate with their harmony of gray and wood.

EFTELYA LIVING ROOM SET

#### Bring a breath of fresh air to your home with the special design of Eftelya,

consisting of 2 three-seater sofas and 1 armchair. The sofas, which can also be transformed into beds, feature adjustable headrests.