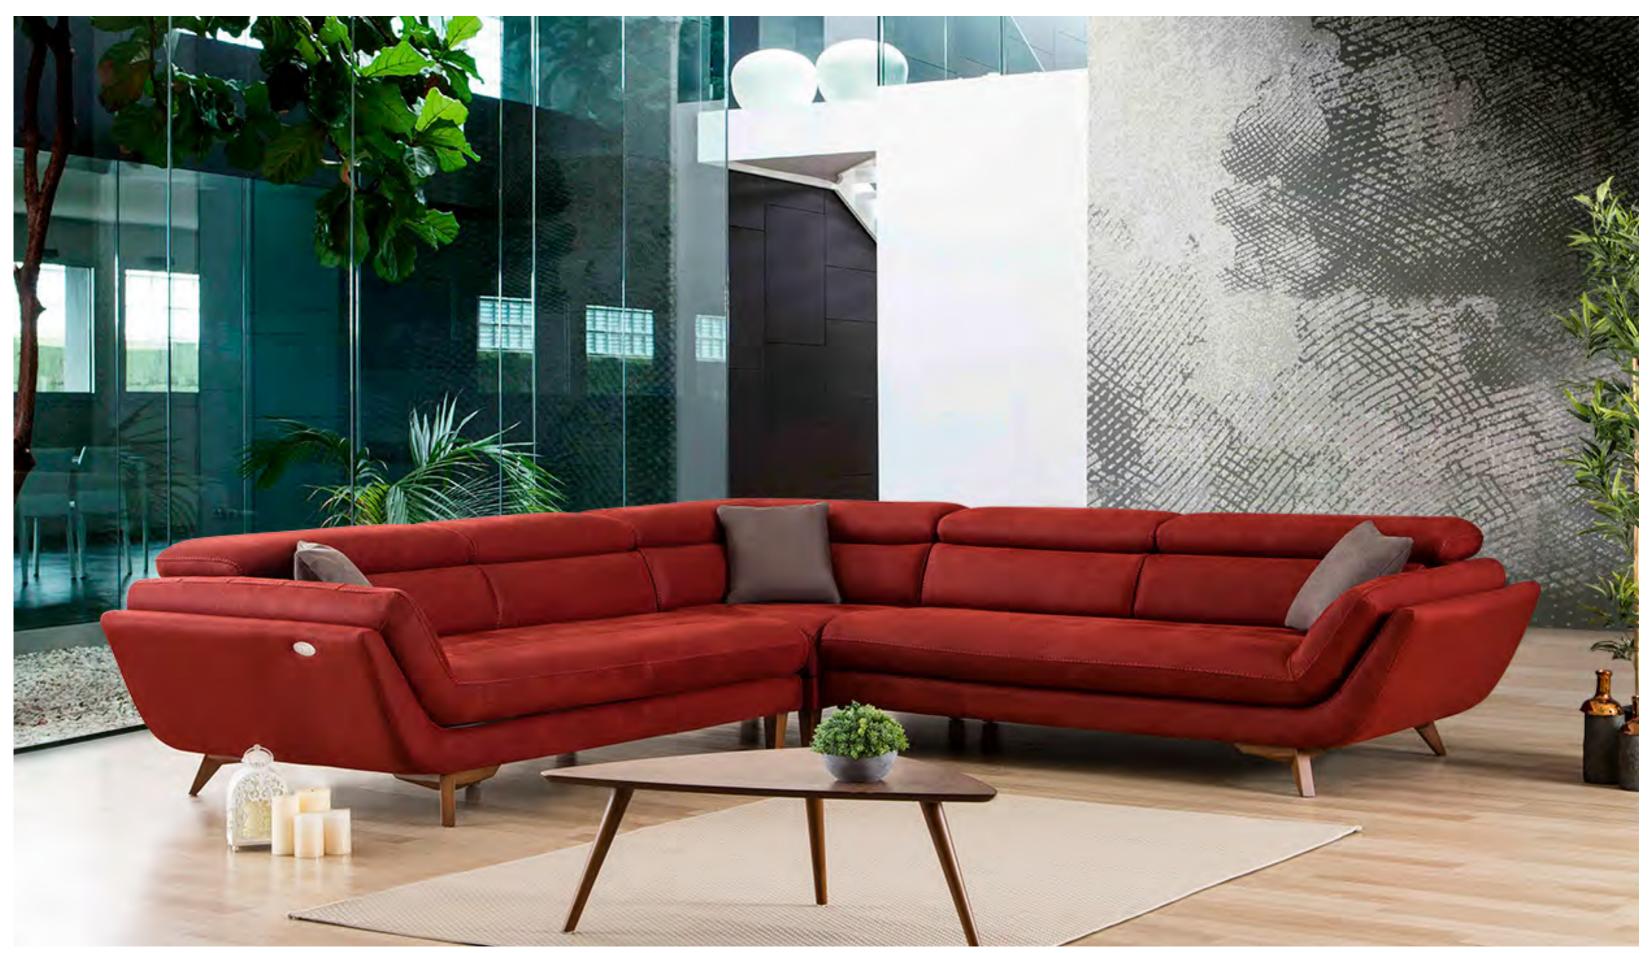

# Burgaz Corner

Like a gentle spring breeze, this collection brings freshness and tranquility to your home, with integrated modules expertly concealed. Designed to minimize space loss at corners, this model will take center stage at your lively gatherings.

# Experience a new way of living where you'll enjoy cool and cozy hours in the lounge...

The music sound system and USB charging units are integrated into the couch modules, conveniently situated behind the adjustable seat headrests for both safety and aesthetics.

This series, which can transform into a bed when opened, also prioritizes comfort with its recliner mechanism.