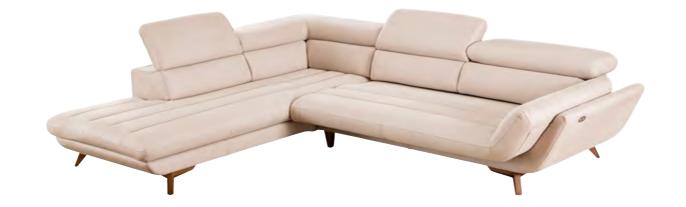

# Göynük Corner

A design of ultra-modern sofas, exuding elegance with its fabric texture, sleek legs, and colorful cushions, while also evoking a vintage vibe.

Functional modules that can be used either as a seating group or as guest beds.

**GÖYNÜK** CORNER SET

# GÖYNÜK TECHNICAL DIMENSION DRAWINGS