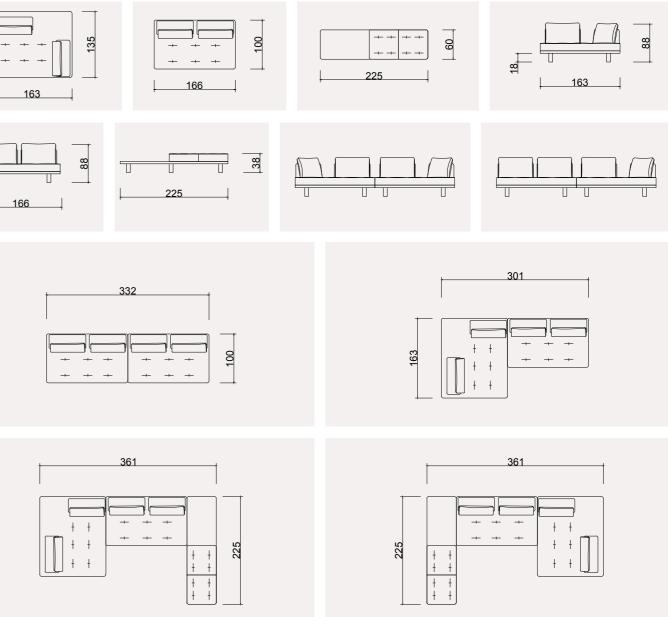

#### **BAHAR** TECHNICAL DIMENSION DRAWINGS

|     |     | L 160 |  |               |
|-----|-----|-------|--|---------------|
|     |     |       |  |               |
|     |     | 20    |  | <b>↓</b> 55 ↓ |
|     |     |       |  |               |
|     |     | Ĵ     |  | 200           |
|     | 280 |       |  |               |
| 300 |     |       |  |               |