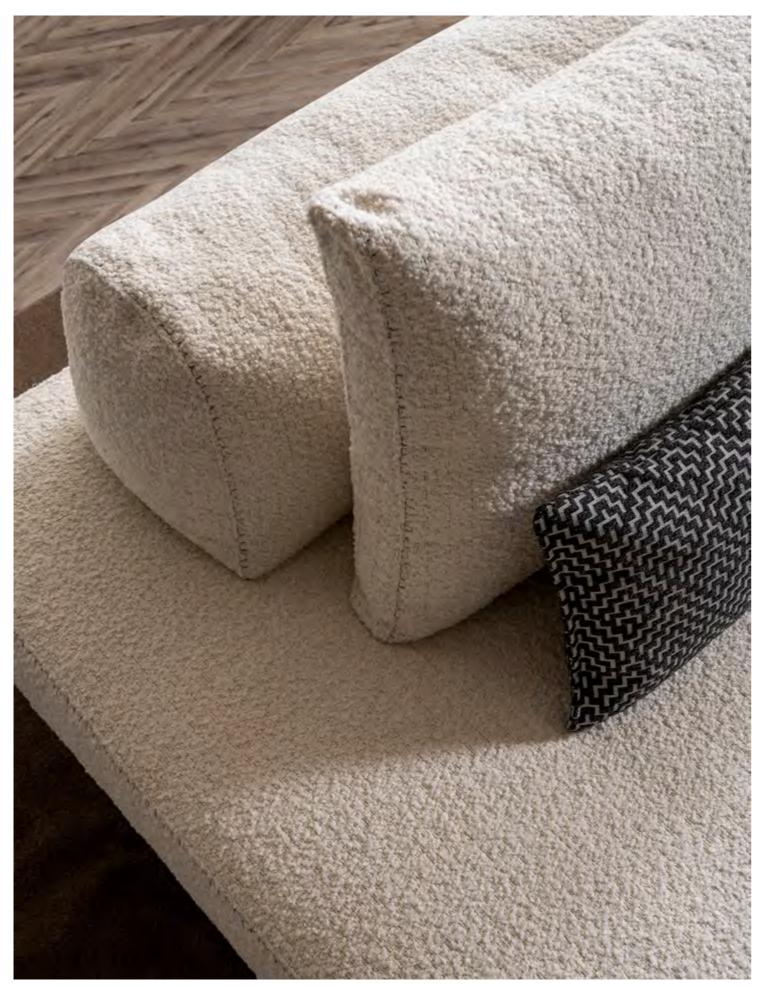

# Bahar Corner

Crafted to infuse your home with an air of freshness, the Bahar Corner embodies an innovative minimalistic style, elegantly blending square forms. This modular corner set impeccably integrates a rounded wooden form with soft cushions for added comfort and aesthetic appeal.

#### **2024 COLLECTION**

BAHAR CORNER SET

Respire

FLOWERS .

In the Bahar Corner, the back cushions can be reclined to expand the seating area, providing each seat with the comfort of a recliner. The addition of head support and a round-shaped mini pour completes the overall comfort experience.

#### A functional design that can be easily and quickly adapted to suit your usage needs...

Offering ergonomic comfort with dual-purpose seat cushions, it provides a multifunctional seating solution. Designed with back support in mind, the seat cushions effortlessly transform to provide neck support for added comfort.