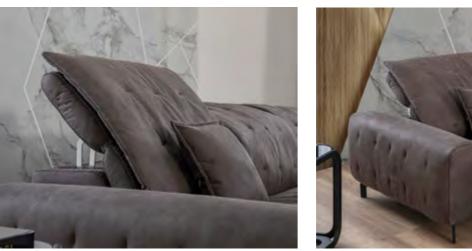

# ARMCHAIR WITH RECLINERS

For those who can't live without the comfort of a recliner, we're delighted to present our collection of single armchairs, which you can use either with the selected sets or independently.

# Compact and portable...

With its modern design, Eda will become the new favorite in your home with its portability, featuring a phone holder attachment, book & remote pocket, and charging unit.

EDA ARMCHAIR WITH RECLINERS