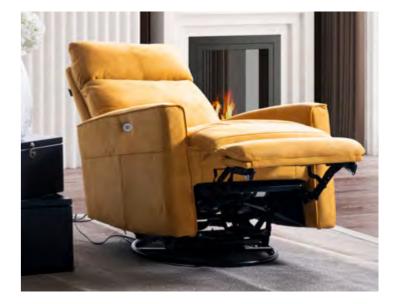

# ARMCHAIR WITH RECLINERS

For those who can't live without the comfort of a recliner, we're delighted to present our collection of single armchairs, which you can use either with the selected sets or independently.

# Compact and portable...

With its modern design, Eda will become the new favorite in your home with its portability, featuring a phone holder attachment, book & remote pocket, and charging unit.

EDA ARMCHAIR WITH RECLINERS