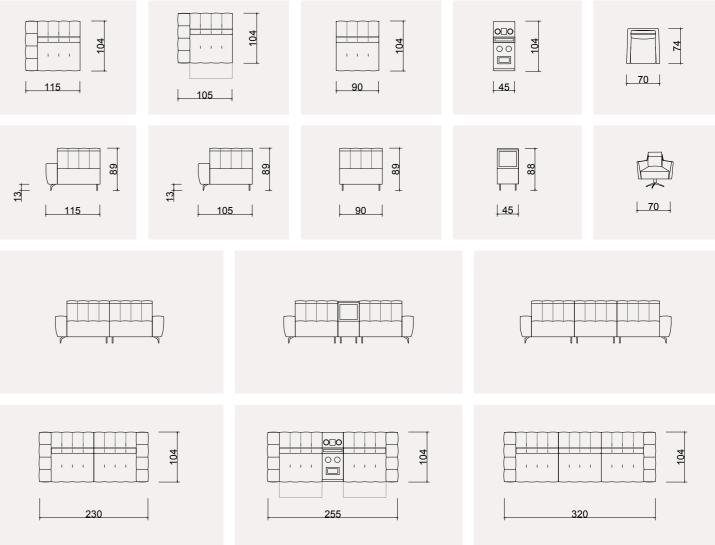

#### **BAHAR** TECHNICAL DIMENSION DRAWINGS

|     |     | L 160 |  |               |
|-----|-----|-------|--|---------------|
|     |     |       |  |               |
|     |     | 20    |  | <b>↓</b> 55 ↓ |
|     |     |       |  |               |
|     |     | Ĵ     |  | 200           |
|     | 280 |       |  |               |
| 300 |     |       |  |               |