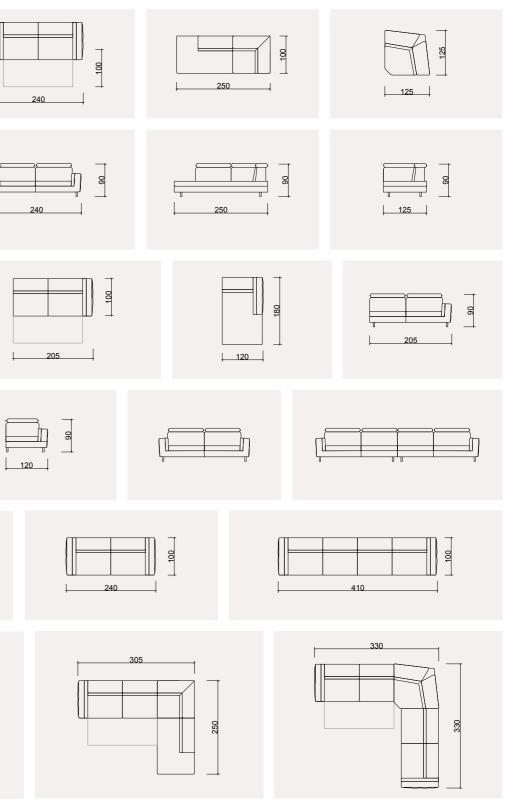

#### **BAHAR** TECHNICAL DIMENSION DRAWINGS

|     |     | L 160 |  |               |
|-----|-----|-------|--|---------------|
|     |     |       |  |               |
|     |     | 20    |  | <b>↓</b> 55 ↓ |
|     |     |       |  |               |
|     |     | Ĵ     |  | 200           |
|     | 280 |       |  |               |
| 300 |     |       |  |               |