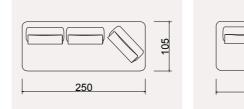

#### **BAHAR** TECHNICAL DIMENSION DRAWINGS

|     |     | L 160 |  |               |
|-----|-----|-------|--|---------------|
|     |     |       |  |               |
|     |     | 20    |  | <b>↓</b> 55 ↓ |
|     |     |       |  |               |
|     |     | Ĵ     |  | 200           |
|     | 280 |       |  |               |
| 300 |     |       |  |               |