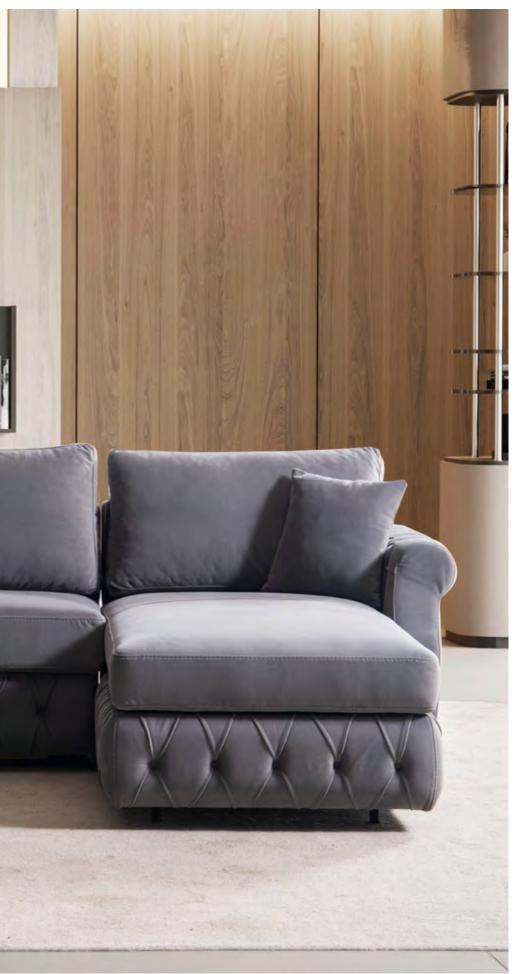

and cozy hours in the lounge...

The music sound system and USB charging units are integrated into the couch modules, conveniently situated behind the adjustable seat headrests for both safety and aesthetics.

This series, which can transform into a bed when opened, also prioritizes comfort with its recliner mechanism.







### BURGAZ CORNER SET

56

#### BURGAZ TECHNICAL DIMENSION DRAWINGS





| Ĺ |     | 80 |
|---|-----|----|
|   | 180 |    |



|     | - 1 |
|-----|-----|
|     | 1   |
|     | - I |
| 105 | ļ   |















# Rustik Corner

The Rustic Corner brings a modern touch with classic lines to your home's atmosphere through its functional design. This corner set will redefine your living space, helping you create a comfortable and stylish area.

#### **2024 COLLECTION**





### RUSTIK CORNER SET

An exceptional design that will add freshness and elegance to your home with its modern design. You'll be delighted to welcome guests thanks to its convertible bed and storage chest.







# RUSTIK CORNER SET

#### RUSTİK TECHNICAL DIMENSION DRAWINGS









# Liman Corner

A collection designed to be a tranquil haven for you, no matter how busy your day may be..

#### **2024 COLLECTION**





### LIMAN CORNER SET





# A TOUCH THAT ADDS SIMPLICITY

Liman Corner stands out with its innovative lines and distinctive design, adding a unique ambience to studio apartments.

The details on the headrests, rounded forms, and the textured aesthetic of the fabric are designed to provide you with enjoyable moments.





#### LİMAN CORNER SET



#### We infuse maximum com