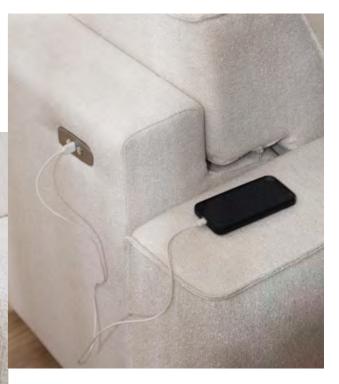

#### CONTROL BUTTONS WITH USB

This feature not only allows users to control the electric functions of the furniture but also enables them to charge USB devices. By offering convenience and ease of use, it enhances functionality in living spaces.