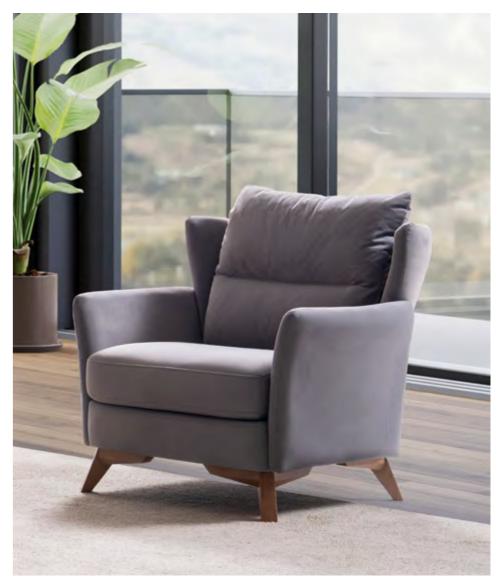

# ARMCHAIR WITH RECLINERS

For those who can't live without the comfort of a recliner, we're delighted to present our collection of single armchairs, which you can use either with the selected sets or independently.

# Compact and portable...

With its modern design, Eda will become the new favorite in your home with its portability, featuring a phone holder attachment, book & remote pocket, and charging unit.

EDA ARMCHAIR WITH RECLINERS