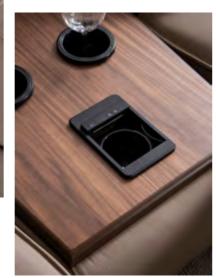

#### MUSIC BOX WITH WIRELESS CHARGE

A music box with wireless charging capability is an innovative system integrated into furniture. It offers the pleasure of listening to music while also wirelessly charging your devices, and its ability to connect to the television brings the cinema experience right into your home.