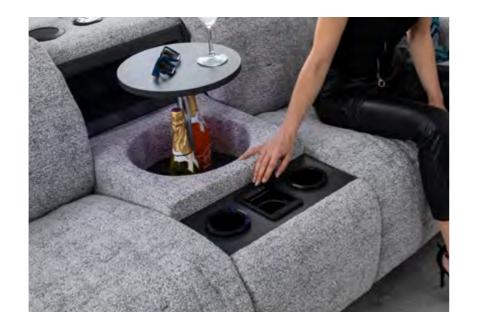

#### **BAR SYSTEM**

As a specialized mechanism or design feature found in furniture pieces, it offers users an integrated solution, providing practicality and comfort in storage and Access.

#### MUSIC BOX WITH WIRELESS CHARGE

A music box with wireless charging capability is an innovative system integrated into furniture. It offers the pleasure of listening to music while also wirelessly charging your devices, and its ability to connect to the television brings the cinema experience right into your home.

COLD CUP HOLDER

This feature is specially designed to keep your drink cool and within reach. It allows users to easily access their beverages while preventing spills on furniture, making the living space more organized and convenient.