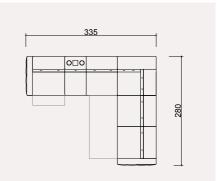

#### **BAHAR** TECHNICAL DIMENSION DRAWINGS

|     |     | L 160 |  |               |
|-----|-----|-------|--|---------------|
|     |     |       |  |               |
|     |     | 20    |  | <b>↓</b> 55 ↓ |
|     |     |       |  |               |
|     |     | Ĵ     |  | 200           |
|     | 280 |       |  |               |
| 300 |     |       |  |               |