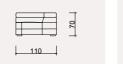

#### **BAHAR** TECHNICAL DIMENSION DRAWINGS

|     |     | L 160 |  |               |
|-----|-----|-------|--|---------------|
|     |     |       |  |               |
|     |     | 20    |  | <b>↓</b> 55 ↓ |
|     |     |       |  |               |
|     |     | Ĵ     |  | 200           |
|     | 280 |       |  |               |
| 300 |     |       |  |               |