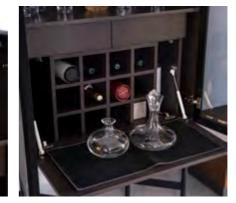

#### **BAR SYSTEM**

As a specialized mechanism or design feature found in furniture pieces, it offers users an integrated solution, providing practicality and comfort in storage and Access.