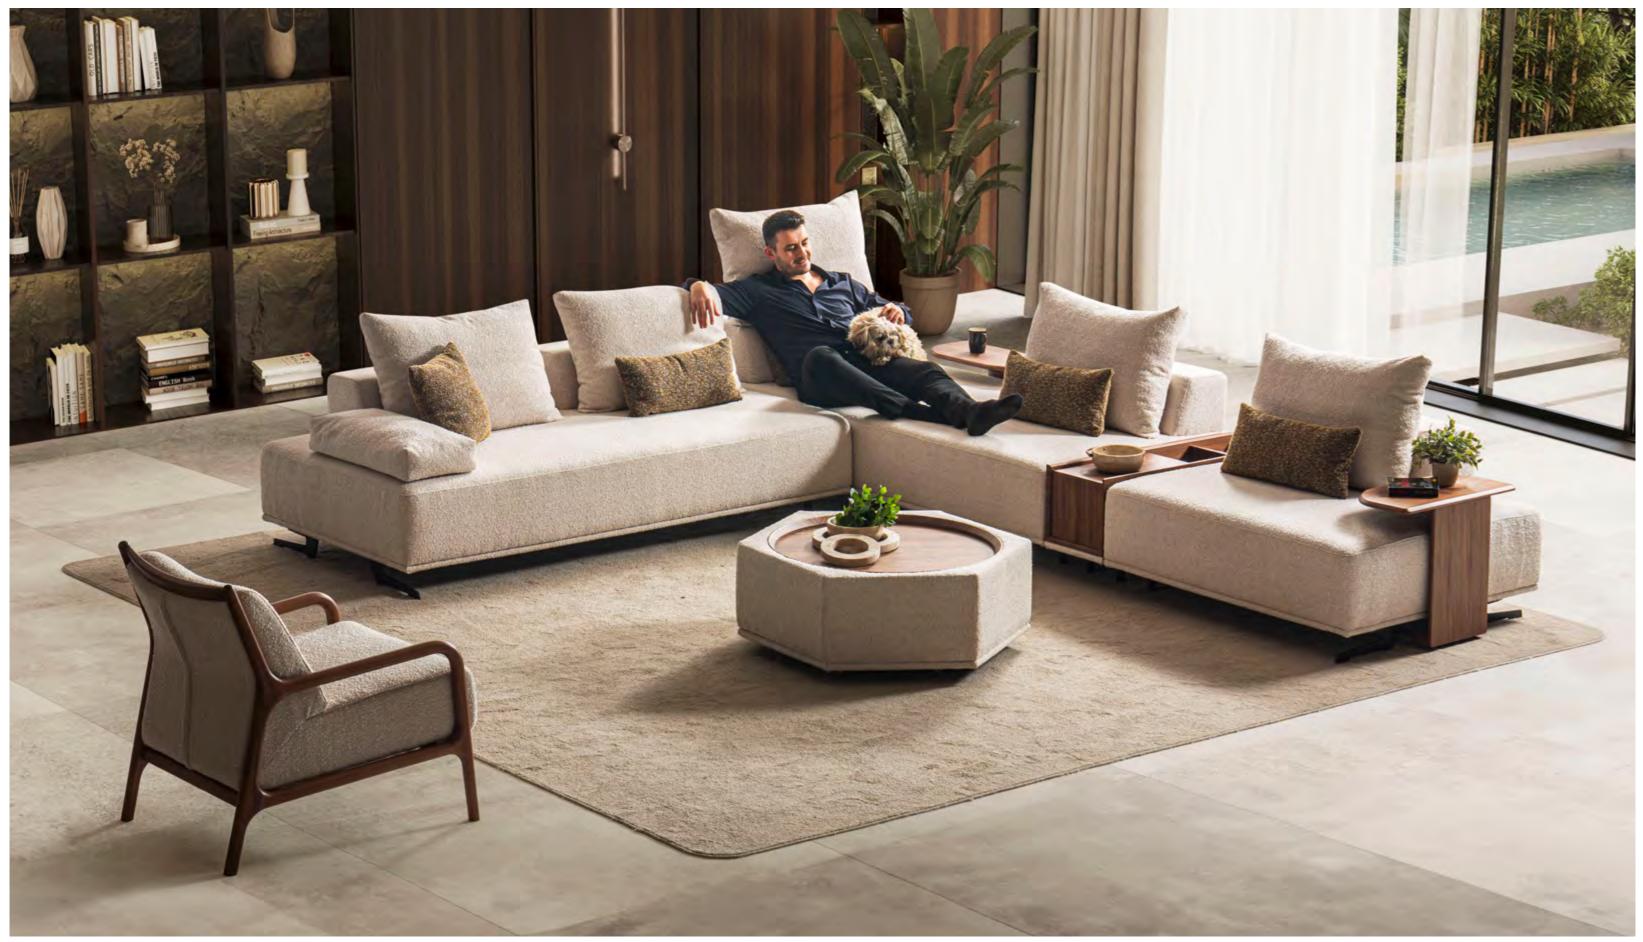

# Kilis Corner A cubic interpretation that

A cubic interpretation that complements different geometric forms with complementary elements in harmony with its angular shape.

#### A practical design that easily converts into neck-supported seats in one swift motion.

This set, featuring rectangular cushions paired with square and slim throw pillows, is complemented by a partitioned wooden coffee table. The hexagonal center table is covered with the same fabric as the seats.

### AN EXCEPTIONAL MASTERPIECE OF DESIGN, PERFECTLY WOVEN WITH CAPTIVATING DETAILS THAT WILL LEAVE YOU SPELLBOUND

The couch module is paired with a textured wooden partitioned coffee table, serving as both a table and a vertical shelf.

Additionally, a functional center table, crafted from the same wood, is designed in a circular tray-like appearance.

**KILIS** CORNER SET

#### **KILIS** CORNER SET