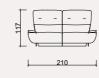

#### TECHNICAL DIMENSION DRAWINGS

|     |                                                                                             | <u> </u> | 95  |     |
|-----|---------------------------------------------------------------------------------------------|----------|-----|-----|
|     |                                                                                             |          |     | 210 |
|     | 195                                                                                         |          |     |     |
|     |                                                                                             |          |     |     |
|     |                                                                                             |          |     |     |
|     | J<br>J<br>J<br>J<br>J<br>J<br>J<br>J<br>J<br>J<br>J<br>J<br>J<br>J<br>J<br>J<br>J<br>J<br>J |          |     | 270 |
| 180 |                                                                                             |          | 100 |     |