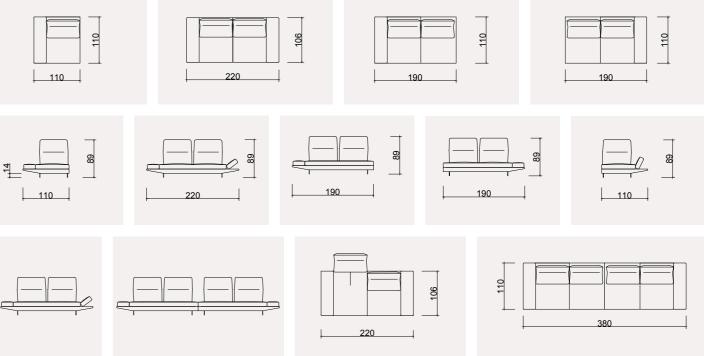

#### **BAHAR** TECHNICAL DIMENSION DRAWINGS

|     |     | L 160 |  |               |
|-----|-----|-------|--|---------------|
|     |     |       |  |               |
|     |     | 20    |  | <b>↓</b> 55 ↓ |
|     |     |       |  |               |
|     |     | Ĵ     |  | 200           |
|     | 280 |       |  |               |
| 300 |     |       |  |               |