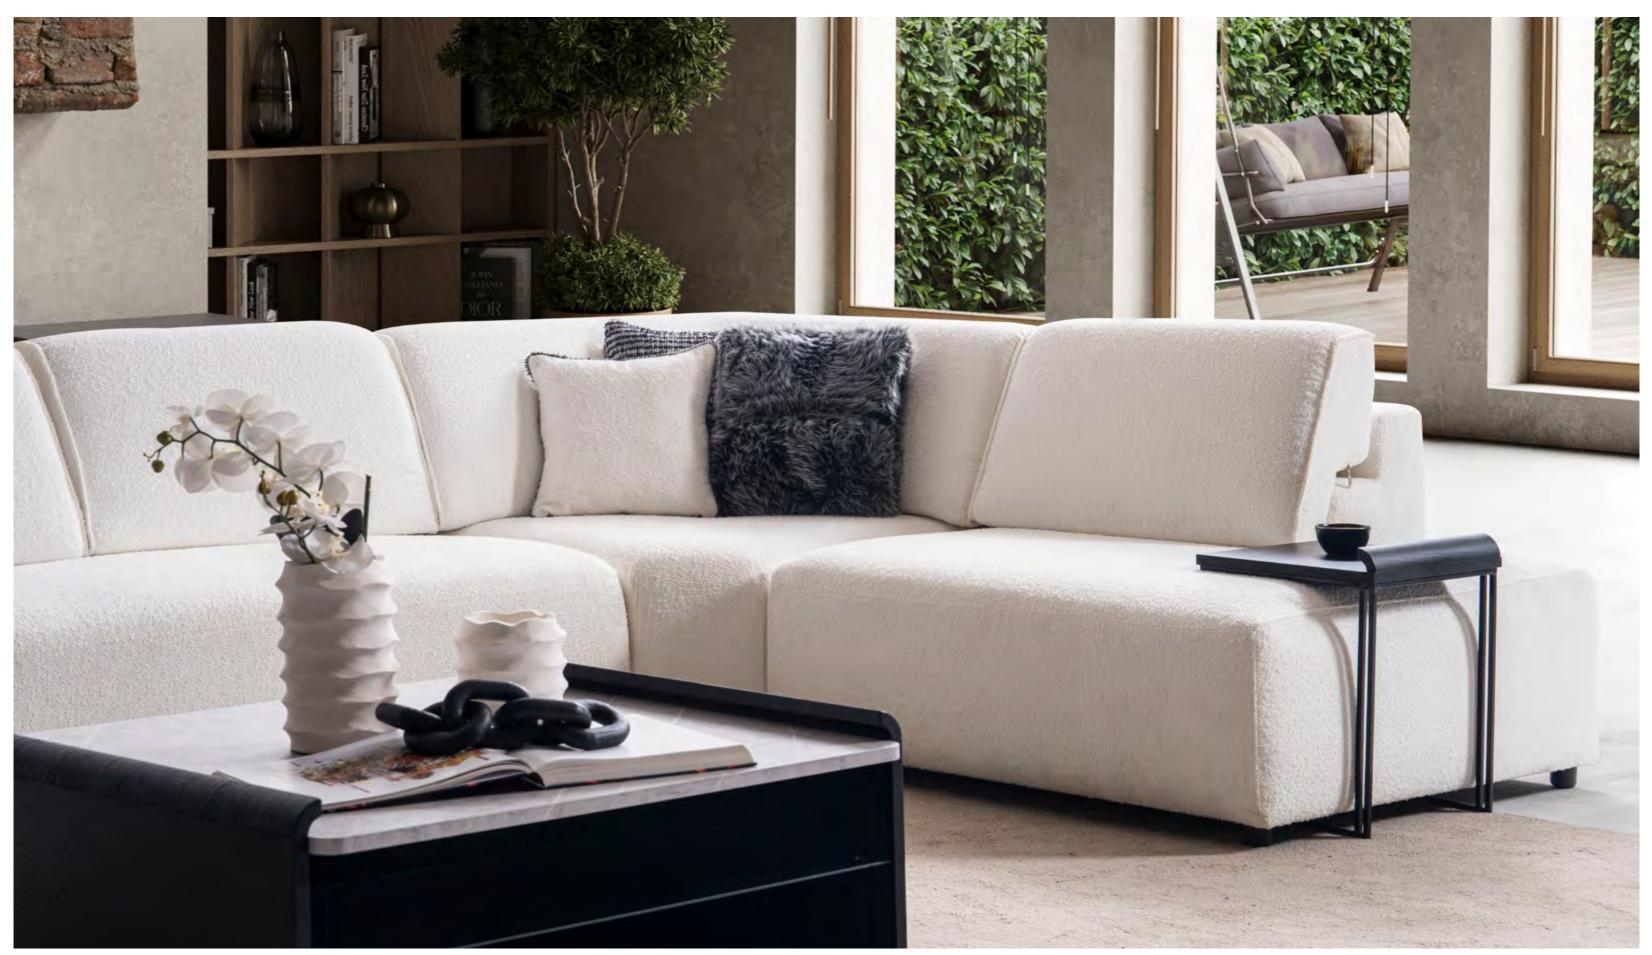

# Bahar Corner

Crafted to infuse your home with an air of freshness, the Bahar Corner embodies an innovative minimalistic style, elegantly blending square forms. This modular corner set impeccably integrates a rounded wooden form with soft cushions for added comfort and aesthetic appeal.

#### **2024 COLLECTION**

BAHAR CORNER SET

Respire

FLOWERS .

In the Bahar Corner, the back cushions can be reclined to expand the seating area, providing each seat with the comfort of a recliner. The addition of head support and a round-shaped mini pour completes the overall comfort experience.