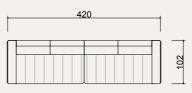

#### **BAHAR** TECHNICAL DIMENSION DRAWINGS

|     |     | L 160 |  |               |
|-----|-----|-------|--|---------------|
|     |     |       |  |               |
|     |     | 20    |  | <b>↓</b> 55 ↓ |
|     |     |       |  |               |
|     |     | Ĵ     |  | 200           |
|     | 280 |       |  |               |
| 300 |     |       |  |               |