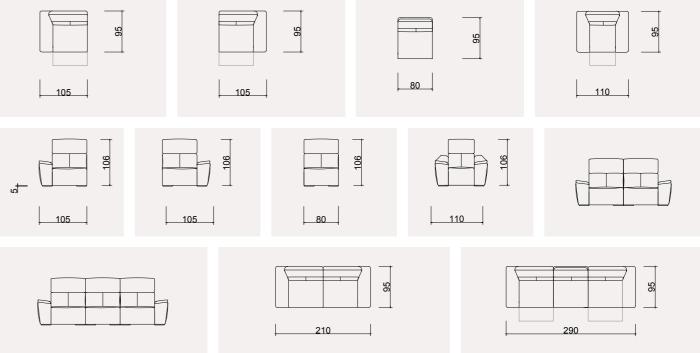

#### **BAHAR** TECHNICAL DIMENSION DRAWINGS

|     |     | L 160 |  |               |
|-----|-----|-------|--|---------------|
|     |     |       |  |               |
|     |     | 20    |  | <b>↓</b> 55 ↓ |
|     |     |       |  |               |
|     |     | Ĵ     |  | 200           |
|     | 280 |       |  |               |
| 300 |     |       |  |               |