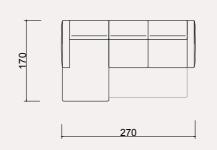

#### **BAHAR** TECHNICAL DIMENSION DRAWINGS

|     |     | L 160 |  |               |
|-----|-----|-------|--|---------------|
|     |     |       |  |               |
|     |     | 20    |  | <b>↓</b> 55 ↓ |
|     |     |       |  |               |
|     |     | Ĵ     |  | 200           |
|     | 280 |       |  |               |
| 300 |     |       |  |               |