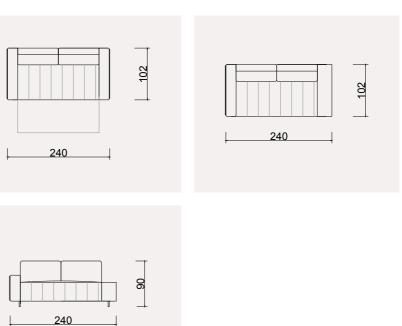

#### **BAHAR** TECHNICAL DIMENSION DRAWINGS

|     |     | L 160 |  |               |
|-----|-----|-------|--|---------------|
|     |     |       |  |               |
|     |     | 20    |  | <b>↓</b> 55 ↓ |
|     |     |       |  |               |
|     |     | Ĵ     |  | 200           |
|     | 280 |       |  |               |
| 300 |     |       |  |               |