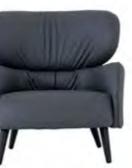

# CUNDA ARMCHAIR WITH RECLINERS

# The new epitome of comfort!

Introducing the Cunda tv chair, which elegantly blends comfort and style in your home. Its innovative design catches the eye, while offering users ample comfort with a convenient cup holder on the armrest. The minimalist backlines add a touch of elegance. Redefine your home's living spaces with this innovative piece.