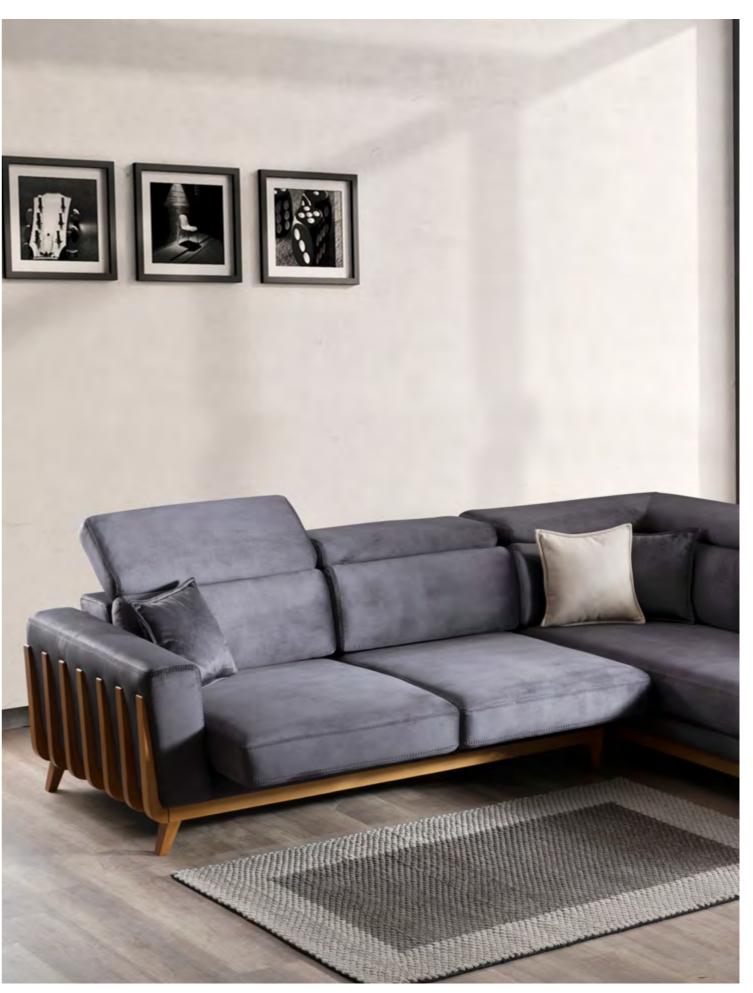

Hünkar: A corner suite fit for sultans. A stylish collection that brings the traditional comfort to the modern era with its contemporary flair.

#### **2024 COLLECTION**

#### The softness of suede fabric harmonized with the warmth of wood.

The adjustable angled headrests add ergonomic details to this corner, offering you a unique experience.