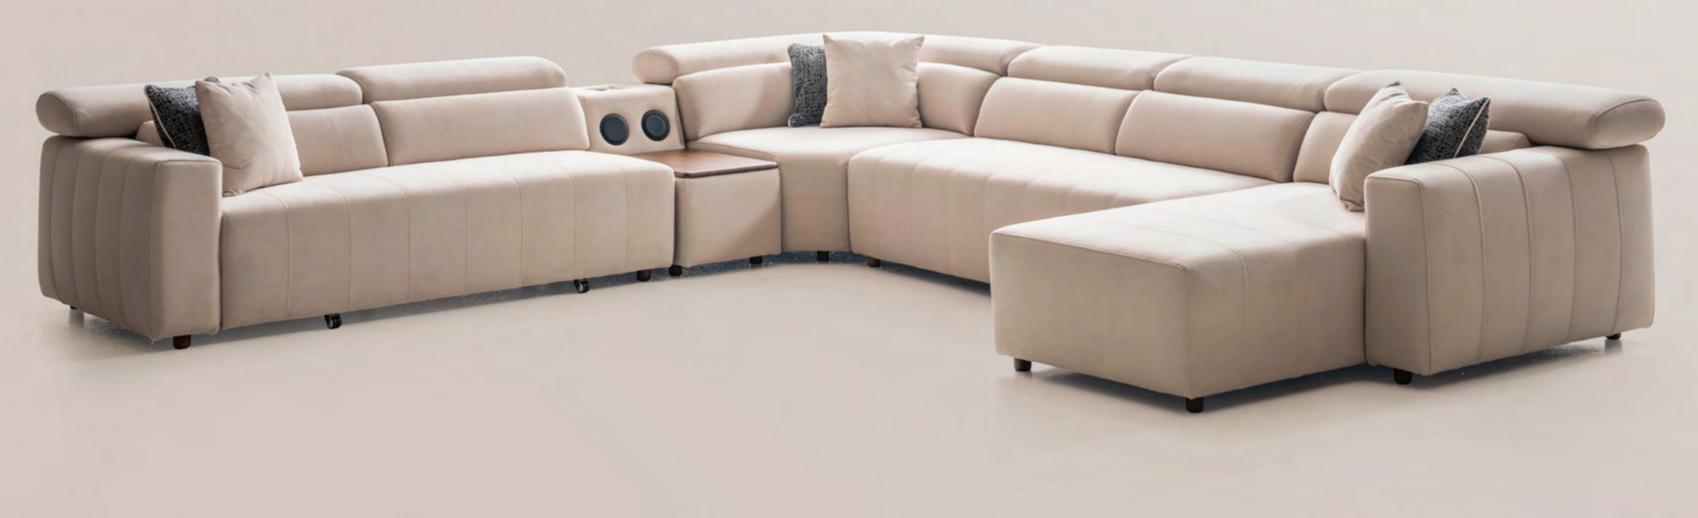

# INSPIRING CORNER LOUNGE RELAX ROOM SETS

Innovative furniture designs integrate corner sofas to craft functional spaces, infusing a modern and airy ambience into your living areas. Sofas by Seyran elevate comfort in your home with their corner set collections, showcasing a range of models, patterns, and dimensions for a contemporary touch.

# Bahar Corner

Crafted to infuse your home with an air of freshness, the Bahar Corner embodies an innovative minimalistic style, elegantly blending square forms. This modular corner set impeccably integrates a rounded wooden form with soft cushions for added comfort and aesthetic appeal.

#### **2024 COLLECTION**

BAHAR CORNER SET

Respire

FLOWERS .

In the Bahar Corner, the back cushions can be reclined to expand the seating area, providing each seat with the comfort of a recliner. The addition of head support and a round-shaped mini pour completes the overall comfort experience.

In addition to the built-in charging unit and table lamp at the module junction points, the C-table is designed to also serve as an armrest for added comfort.