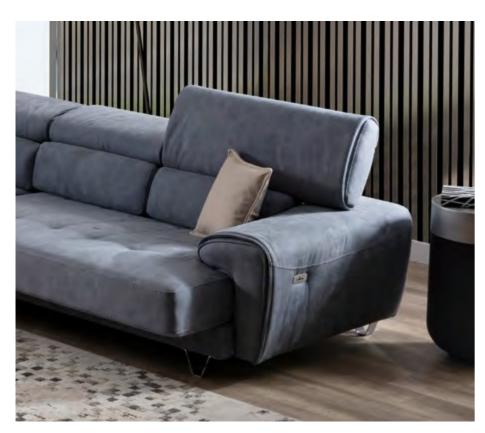

# INSPIRING CORNER LOUNGE RELAX ROOM SETS

Innovative furniture designs integrate corner sofas to craft functional spaces, infusing a modern and airy ambience into your living areas. Sofas by Seyran elevate comfort in your home with their corner set collections, showcasing a range of models, patterns, and dimensions for a contemporary touch.

# Bahar Corner

Crafted to infuse your home with an air of freshness, the Bahar Corner embodies an innovative minimalistic style, elegantly blending square forms. This modular corner set impeccably integrates a rounded wooden form with soft cushions for added comfort and aesthetic appeal.