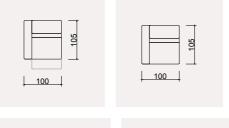

|
|      | <br>1 |











# Burgaz Corner

Like a gentle spring breeze, this collection brings freshness and tranquility to your home, with integrated modules expertly concealed. Designed to minimize space loss at corners, this model will take center stage at your lively gatherings.

#### **2024 COLLECTION**





### BURGAZ CORNER SET



# Experience a new way of living where you'll enjoy cool and cozy hours in the lounge...

The music sound system and USB charging units are integrated into the couch modules, conveniently situated behind the adjustable seat headrests for both safety and aesthetics.

This series, which can transform into a bed when opened, also prioritizes comfort with its recliner mechanism.







### BURGAZ CORNER SET

56

#### BURGAZ TECHNICAL DIMENSION DRAWINGS





| Ĺ |     | 80 |
|---|-----|----|
|   | 180 |    |



|     | - 1 |
|-----|-----|
|     | 1   |
|     | - I |
| 105 | ļ   |















# Rustik Corner

The Rustic Corner brings a modern touch with classic lines to your home's atmosphere through its functional design. This corner set will redefine your living space, helping you create a comfortable and stylish area.

#### **2024 COLLECTION**





### RUSTIK CORNER SET

An exceptional design that will add freshness and elegance to your home with its modern design. You'll be delighted to welcome guests thanks to its convertible bed and storage chest.







# RUSTIK CORNER SET

#### RUSTİK TECHNICAL DIMENSION DRAWINGS









# Liman Corner

A collection designed to be a tranquil haven for you, no matter how busy your day may be..

#