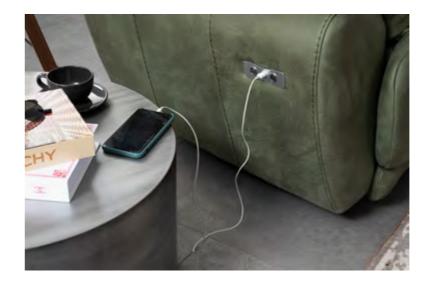

#### CONTROL BUTTONS WITH USB

This feature not only allows users to control the electric functions of the furniture but also enables them to charge USB devices. By offering convenience and ease of use, it enhances functionality in living spaces.