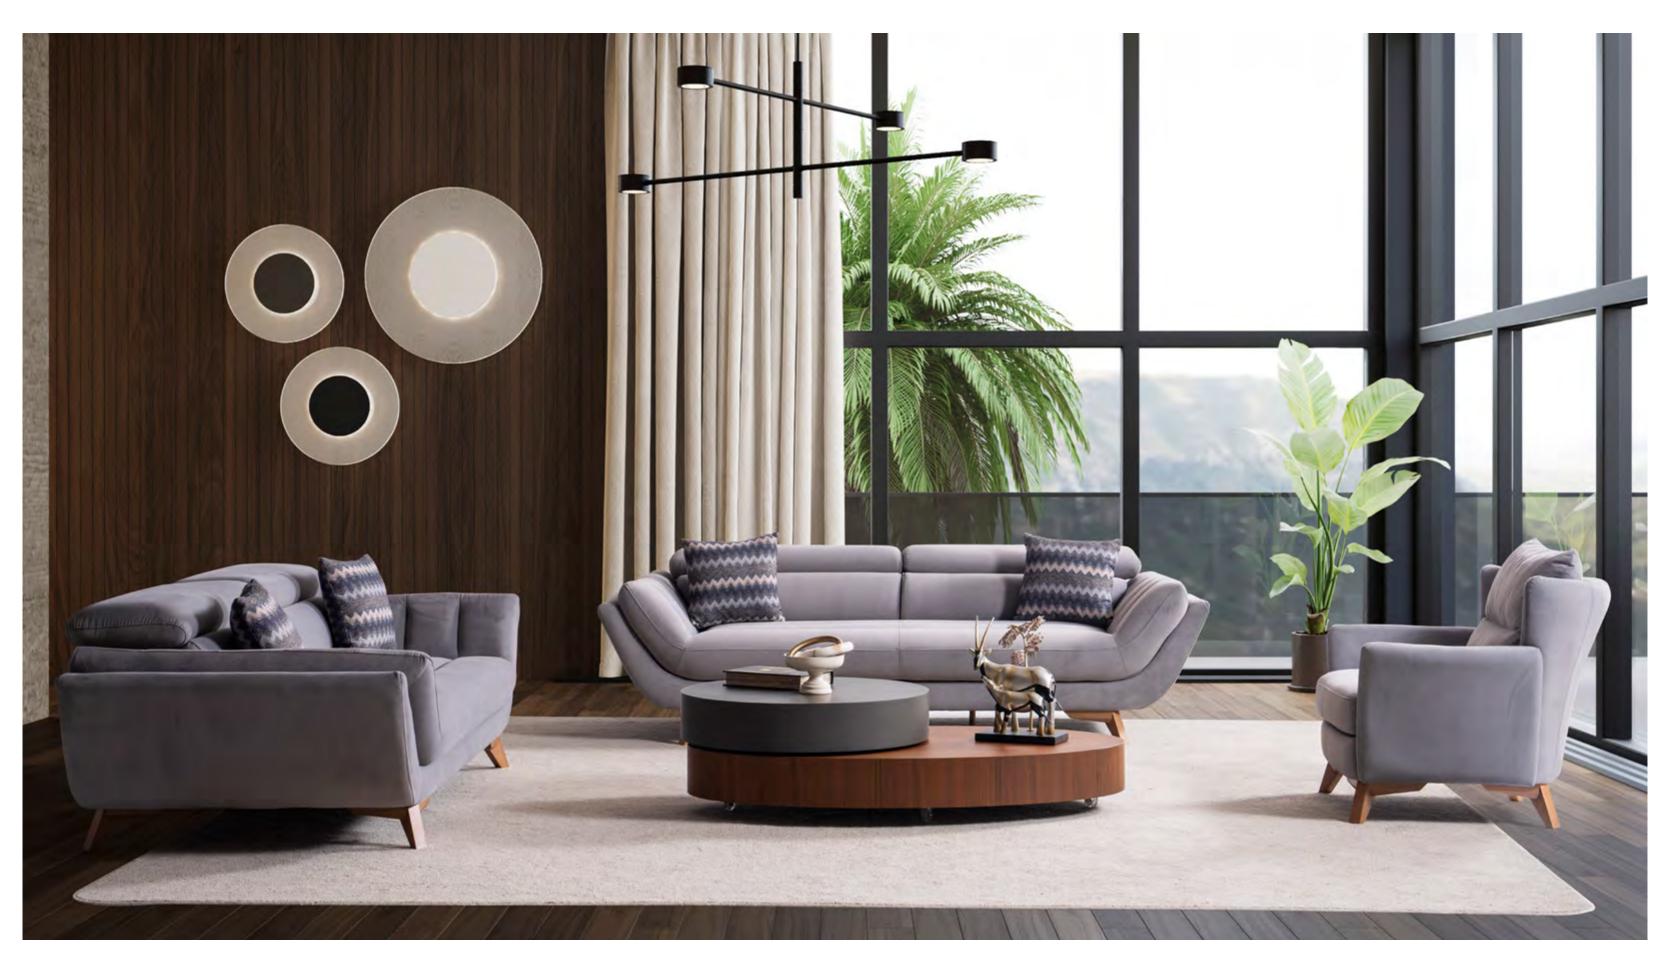

# Effetelya Effetys soft, rounded

Eftelya's soft, rounded contours and angled armrests captivate with their harmony of gray and wood.

EFTELYA LIVING ROOM SET

#### Bring a breath of fresh air to your home with the special design of Eftelya,

consisting of 2 three-seater sofas and 1 armchair. The sofas, which can also be transformed into beds, feature adjustable headrests.