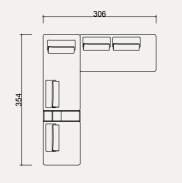

#### **BAHAR** TECHNICAL DIMENSION DRAWINGS

|     |     | L 160 |  |               |
|-----|-----|-------|--|---------------|
|     |     |       |  |               |
|     |     | 20    |  | <b>↓</b> 55 ↓ |
|     |     |       |  |               |
|     |     | Ĵ     |  | 200           |
|     | 280 |       |  |               |
| 300 |     |       |  |               |