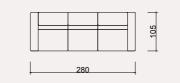

#### BURGAZ TECHNICAL DIMENSION DRAWINGS

| Ĺ |     | 80 |
|---|-----|----|
|   | 180 |    |

|     | - 1 |
|-----|-----|
|     | 1   |
|     | - I |
| 105 | ļ   |