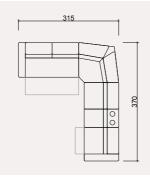

# HAZAR TECHNICAL DIMENSION DRAWINGS

|    |     | 100 |
|----|-----|-----|
| ļ; | 205 | 4   |

205

|   | -+ |  |  |
|---|----|--|--|
| Ŋ | 60 |  |  |

The Hazar Corner, The Hazar Corner, complete with a chaise longue doubling as a bed, is customizable to your preferred measurements, ensuring a tailored fit for ultimate relaxation in an L-shaped setup.

HAZAR CORNER SET