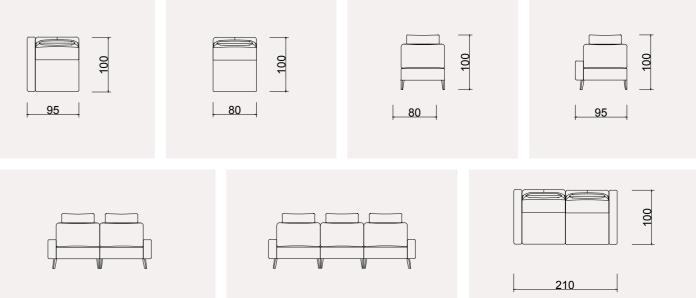

#### A set consisting of 2 threeseater sofas and armchairs.

This spacious and functional design can also be equipped with a sleeper mechanism if desired, with the added feature of adjustable headrests.



#### GALAKSI LIVING ROOM SET

GALAKSİ TECHNICAL DIMENSION DRAWINGS



# Goynuk Live A collection designed in

A collection designed in colors and forms that evoke a sense of selfrecovery like poetry, reminding you of your inner potential.





GÖYNÜK LIVING ROOM SET



#### A design that offers the comfort of an armchair in sofas, wrapping you in comfort.

Göynük is designed to accompany you in your life, with its swiveling armchair that offers 360-degree rotation and functional details, all customizable with the latest fabric combinations.

#### GÖYNÜK TECHNICAL DIMENSION DRAWINGS









### GÖYNÜK LIVING ROOM SET

# Nostar Livino

A magestically crafted collection, where every detail is carefully prepared, offering you aesthetic comfort with its expandable seating area—a unique blend of style and functionality.





#### You'll feel truly special with Mostar...

A customizable design featuring adjustable backrests and armrests, allowing you to personalize to your heart's content, all while offering practicality.



#### MOSTAR TECHNICAL DIMENSION DRAWINGS







# Percentage Dedicated to those who

Dedicated to those who derive their strength from passion, this collection redefines functional luxury. It masterfully combines leather, wood, and fabric to create a magnificent harmony.



PERGE LIVING ROOM SET

(----





### The allure of leather finds life in the wa