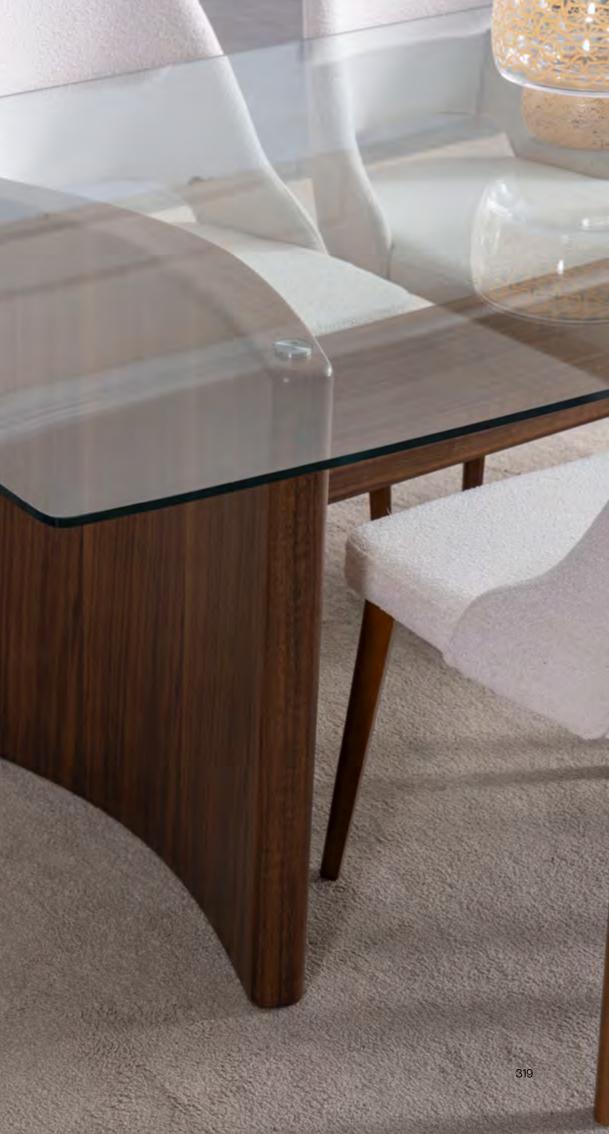

# Napoli Dining Room

Napoli, an Italian breeze, will sweep you off your feet with its elegant legged chairs, dining table designed in harmony with wood and glass, horizontal console, and a wall mirror that adds freshness to the space.

# NAPOLİ DINING ROOM

A console design that will become essential to your life with its storage solutions and aesthetic appeal.

Specifically crafted horizontally to bring brightness to your space, this functional console offers aesthetic solutions both inside and on its top surface.