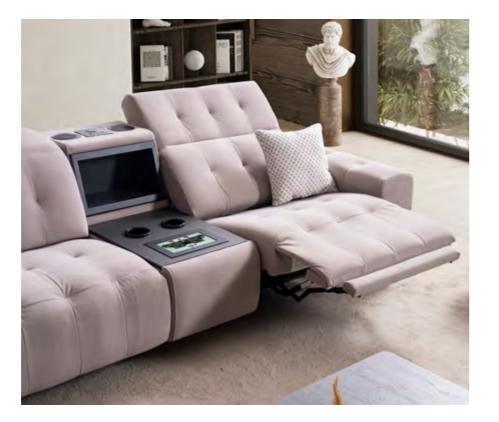

#### ZERO GRAVITY TV RECLINER

The zero gravity TV recliner is an innovative furniture system designed to provide users with maximum comfort. It is crafted at an angle similar to a reclining position, allowing users to comfortably watch TV or read books while relaxing. Providing equal support to the body, it reduces stress and creates a sense of relaxation.

#### HALF RECLINER

The half-recliner seat offers users a comfortable seating experience, featuring a partial incline design that doesn't quite reach a fully laid-back position. Perfect for both lounging and socializing, it provides a snug environment while conserving space in living areas.

#### CONTROL BUTTONS WITH USB

This feature not only allows users to control the electric functions of the furniture but also enables them to charge USB devices. By offering convenience and ease of use, it enhances functionality in living spaces.