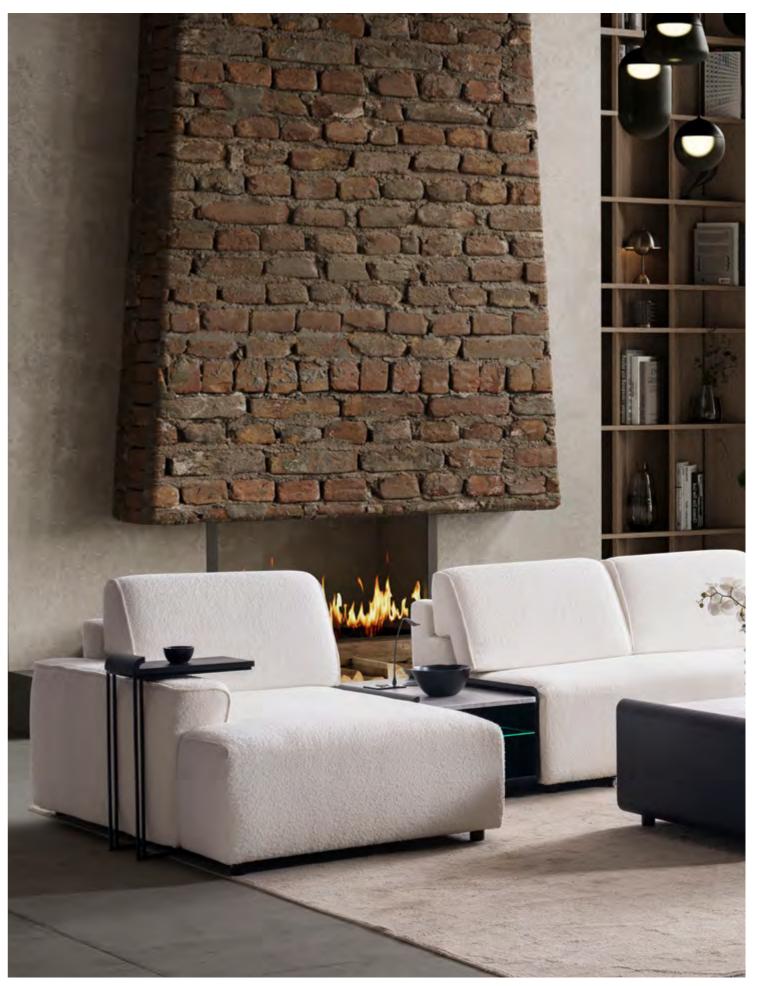

# INSPIRING CORNER LOUNGE RELAX ROOM SETS

Innovative furniture designs integrate corner sofas to craft functional spaces, infusing a modern and airy ambience into your living areas. Sofas by Seyran elevate comfort in your home with their corner set collections, showcasing a range of models, patterns, and dimensions for a contemporary touch.

# Bahar Corner

Crafted to infuse your home with an air of freshness, the Bahar Corner embodies an innovative minimalistic style, elegantly blending square forms. This modular corner set impeccably integrates a rounded wooden form with soft cushions for added comfort and aesthetic appeal.

#### **2024 COLLECTION**

BAHAR CORNER SET

Respire

FLOWERS .

In the Bahar Corner, the back cushions can be reclined to expand the seating area, providing each seat with the comfort of a recliner. The addition of head support and a round-shaped mini pour completes the overall comfort experience.

In addition to the built-in charging unit and table lamp at the module junction points, the C-table is designed to also serve as an armrest for added comfort.