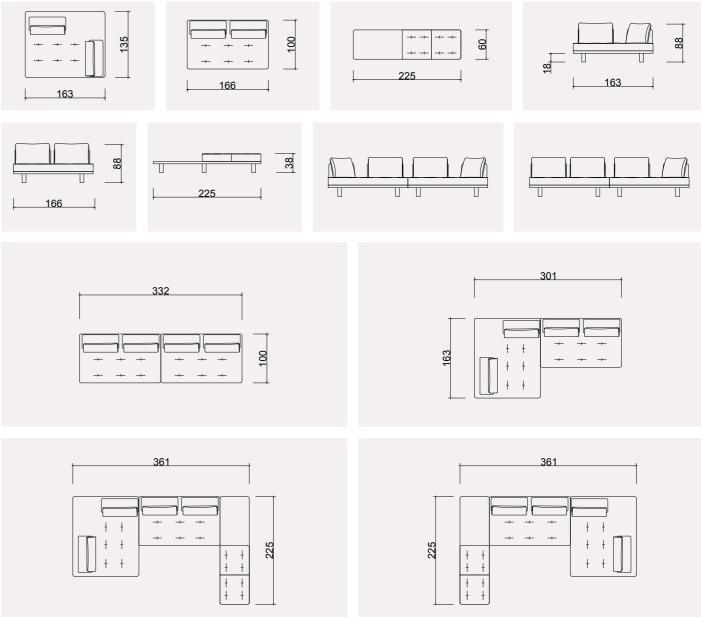

#### **BAHAR** TECHNICAL DIMENSION DRAWINGS

|     |     | L 160 |  |               |
|-----|-----|-------|--|---------------|
|     |     |       |  |               |
|     |     | 20    |  | <b>↓</b> 55 ↓ |
|     |     |       |  |               |
|     |     | Ĵ     |  | 200           |
|     | 280 |       |  |               |
| 300 |     |       |  |               |