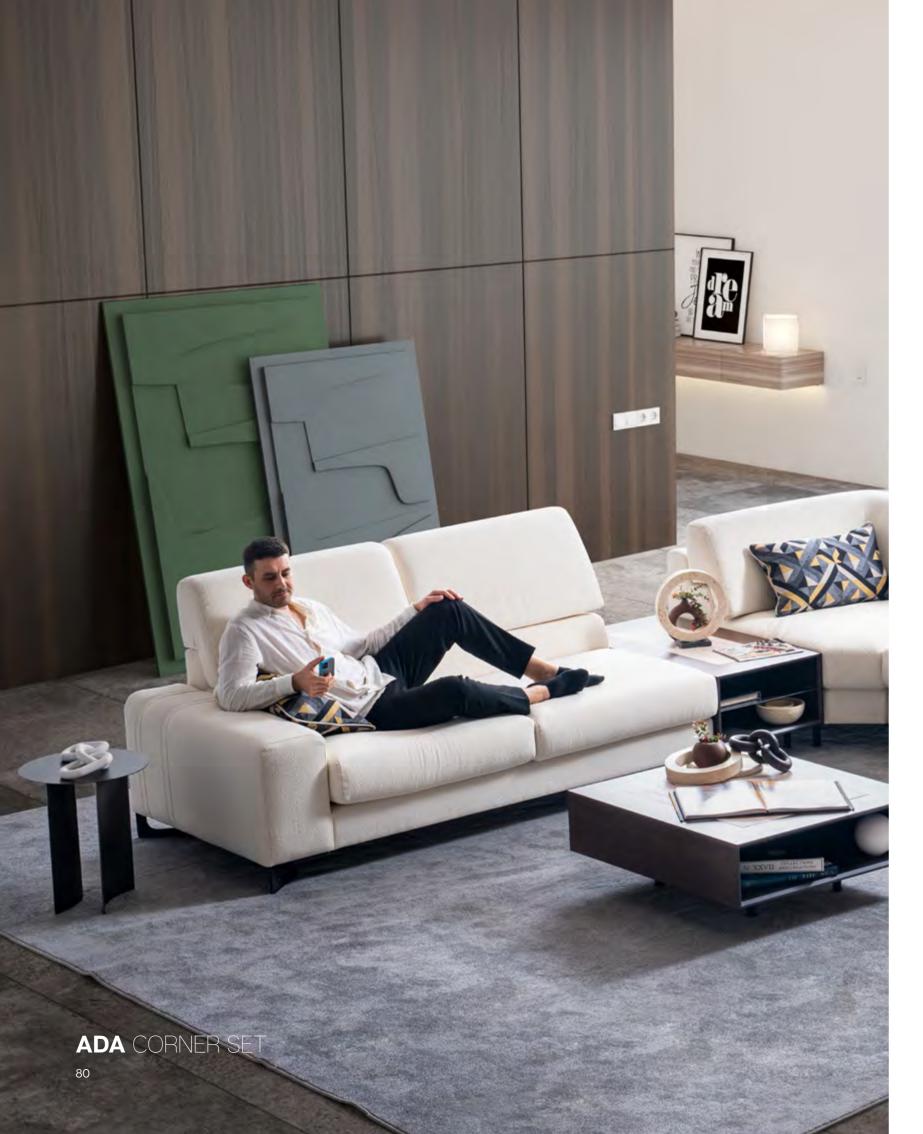

# ADA CORNER SET

# ADA CORNER SET

With its decorative and storage capabilities provided by the wooden intermediary module with glass shelves, this corner sofa will cater to all your needs with its solutionoriented design.

Enhance the functionality-focused Ada Series, which offers a blend of modern design and luxury, with vibrant throw pillows for a more dynamic look.