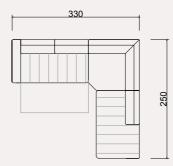

# HAZAR TECHNICAL DIMENSION DRAWINGS

|    |     | 100 |
|----|-----|-----|
| ļ; | 205 | 4   |

205

|   | -+ |  |  |
|---|----|--|--|
| Ŋ | 60 |  |  |

The Hazar Corner, The Hazar Corner, complete with a chaise longue doubling as a bed, is customizable to your preferred measurements, ensuring a tailored fit for ultimate relaxation in an L-shaped setup.