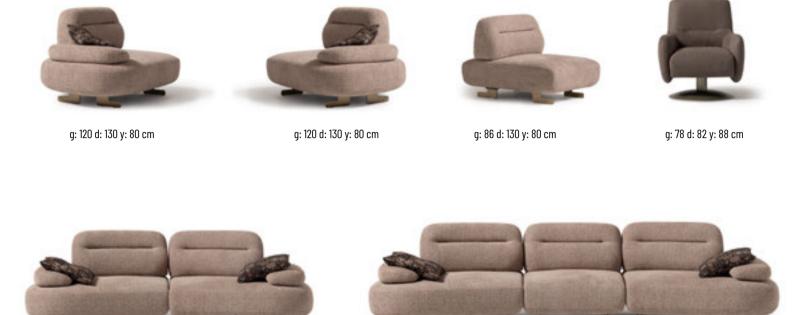

re than ever important. All this is what we call "personal living", reflect our way of being, our living style.











g: 233 d: 50 y: 79 cm



g: 96 d: 96 y: 35 cm



g: 45 d: 45 y: 49 cm g: 45 d: 45 y: 59 cm



g: 100 d: 70 y: 40 cm



g: 80 d: 46 y: 29 cm









## NATUREL COLLECTION.

Furniture pieces that showcase a timeless beauty, while at the same time effortlessly surprising with their elegant appearance and elevating any setting with their understated charm.











# ALYA SOFA SET.

The living area has been always the central point of the house:it is the most lived-in room and represents the personality of its owners. Picture yourself in this elegant and sophisticated atmosphere enjoying a few moments of relaxation with your loved ones.







g: 240 d: 130 y: 80 cm





g: 346 d: 130 y: 80 cm





# EVA COLLECTION.

Today's byword is "simplicity". Why simplicity? Simply in order to translate an idea- only apparently easy -in a matrix of thought applicable to the home, to homestyle, to pondered personal choices or those made on impulse, driven by our emotions.



















g: 51 d: 51 y: 52 cm

g: 51 / 48 d: 51 y: 52 cm





g: 120 d: 47 y: 36 cm

g: 120 d: 47 y: 36 cm









## PUZZLE SOFA SET.

Home is a sanctuary where relaxation unfolds effortlessly, inviting us to unwind and recharge amidst familiar comforts. In the embrace of home, relaxation becomes a cherished ritual, a precious gift we bestow upon ourselves each day.



nn

22



# PUZZIE. FMPHASIZES REIAXATION

































g: 124 d: 154 y: 75 cm

g: 124 d: 154 y: 75