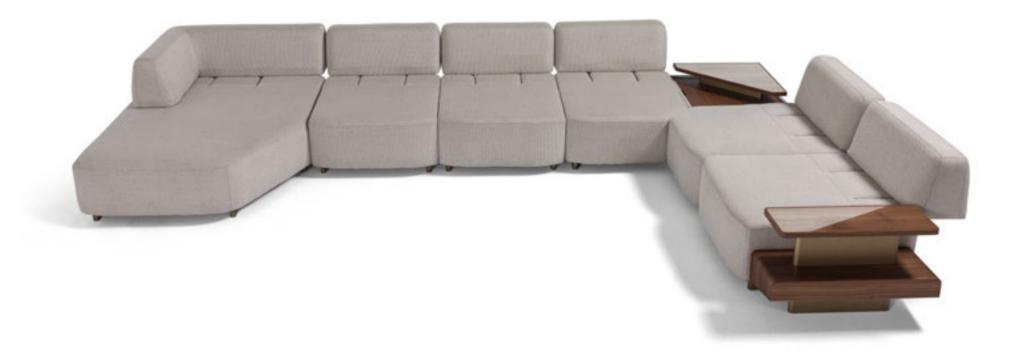

## PUZZLE SOFA SET.

Home is a sanctuary where relaxation unfolds effortlessly, inviting us to unwind and recharge amidst familiar comforts. In the embrace of home, relaxation becomes a cherished ritual, a precious gift we bestow upon ourselves each day.

# PUZZIE. FMPHASIZES REIAXATION

g: 124 d: 154 y: 75 cm

g: 124 d: 154 y: 75 cm

g: 70 d: 70 y: 48 cm

g: 104 d: 74 y: 37 cm

g: 80 d: 30 y: 48 cm

g: 83 d: 95 y: 75 cm

g: 83 d: 95 y: 75 cm