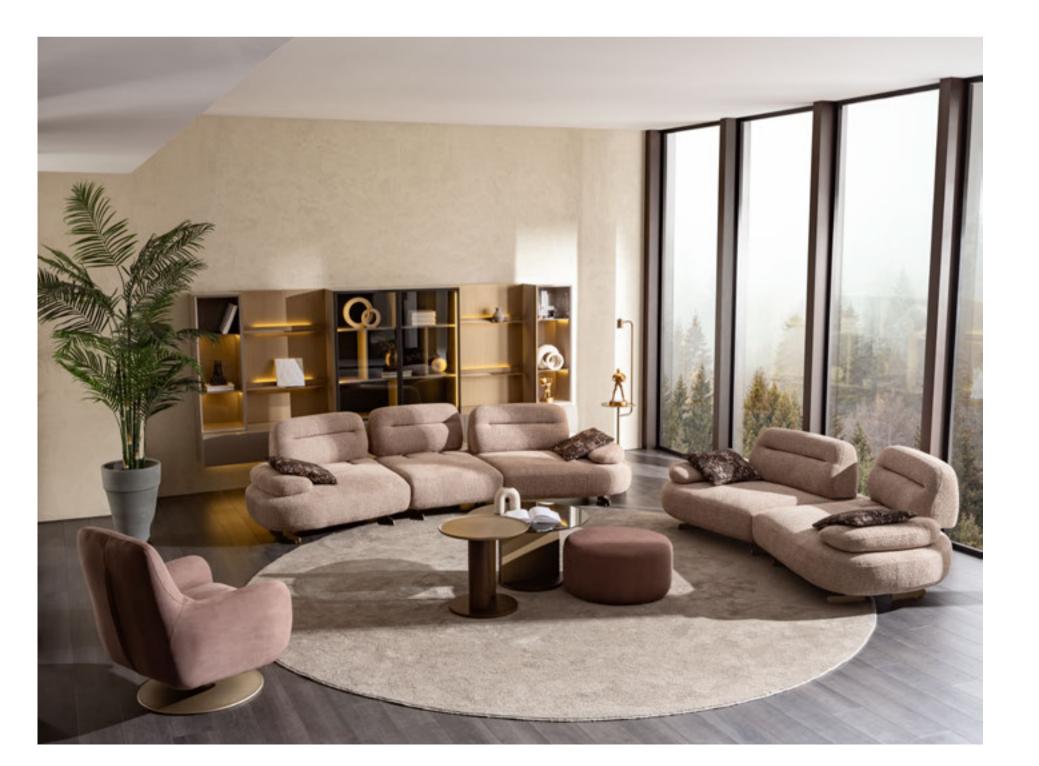

# ALYA SOFA SET.

The living area has been always the central point of the house:it is the most lived-in room and represents the personality of its owners. Picture yourself in this elegant and sophisticated atmosphere enjoying a few moments of relaxation with your loved ones.