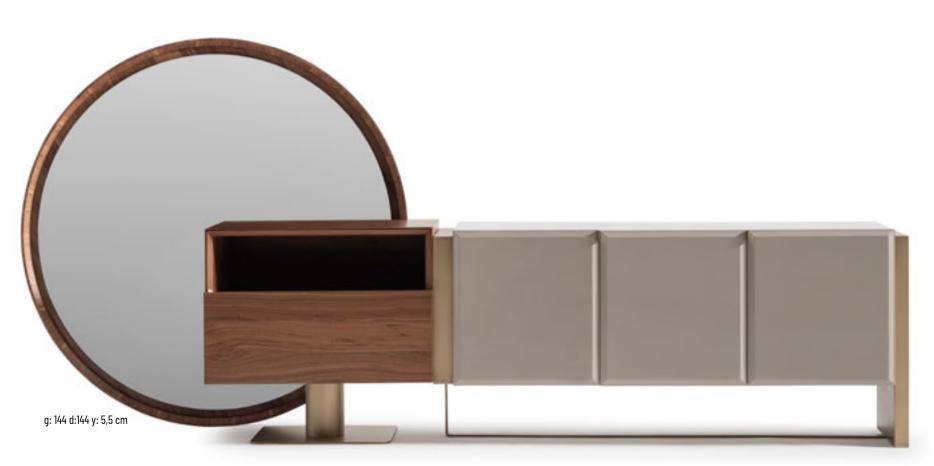

#### WAGON COLLECTION.

Home, a place that fells like a tight hug: Where time stands still for just a moment, where the noise of the outside world is blocked out and and where you can breathe it all out after being tense all day. From the moment you enter the door, you are safe and you are warm.

 ${f g}.$ 

58

g: 246 d: 50 y: 76 cm

pg.

WAGON.
FREEDOM
OF MODERN
STYLE

Simplification, the trend topic of recent years, is so important that the energy emitted by simplification will affect our decoration in all our living spaces. In order to understand the essence of life, we explore beyond the crowded and noisy world in our living spaces. We use wood in the simplest way, keeping naturalness in the foreground. Son yılların trend konusu sadeleşmek, sadeleşmenin yaydığı enerji tüm yaşam alanımızda dekore etmemizi etkileyecek düzeyde önemlidir. Yaşamın özünü anlamak için kalabalık ve gürültülü dünyanın ötesini yaşam alanlarımızda keşfediyoruz. Ahşabı en sade şekilde kullanıyor, doğallığı ön planda tutuyoruz.