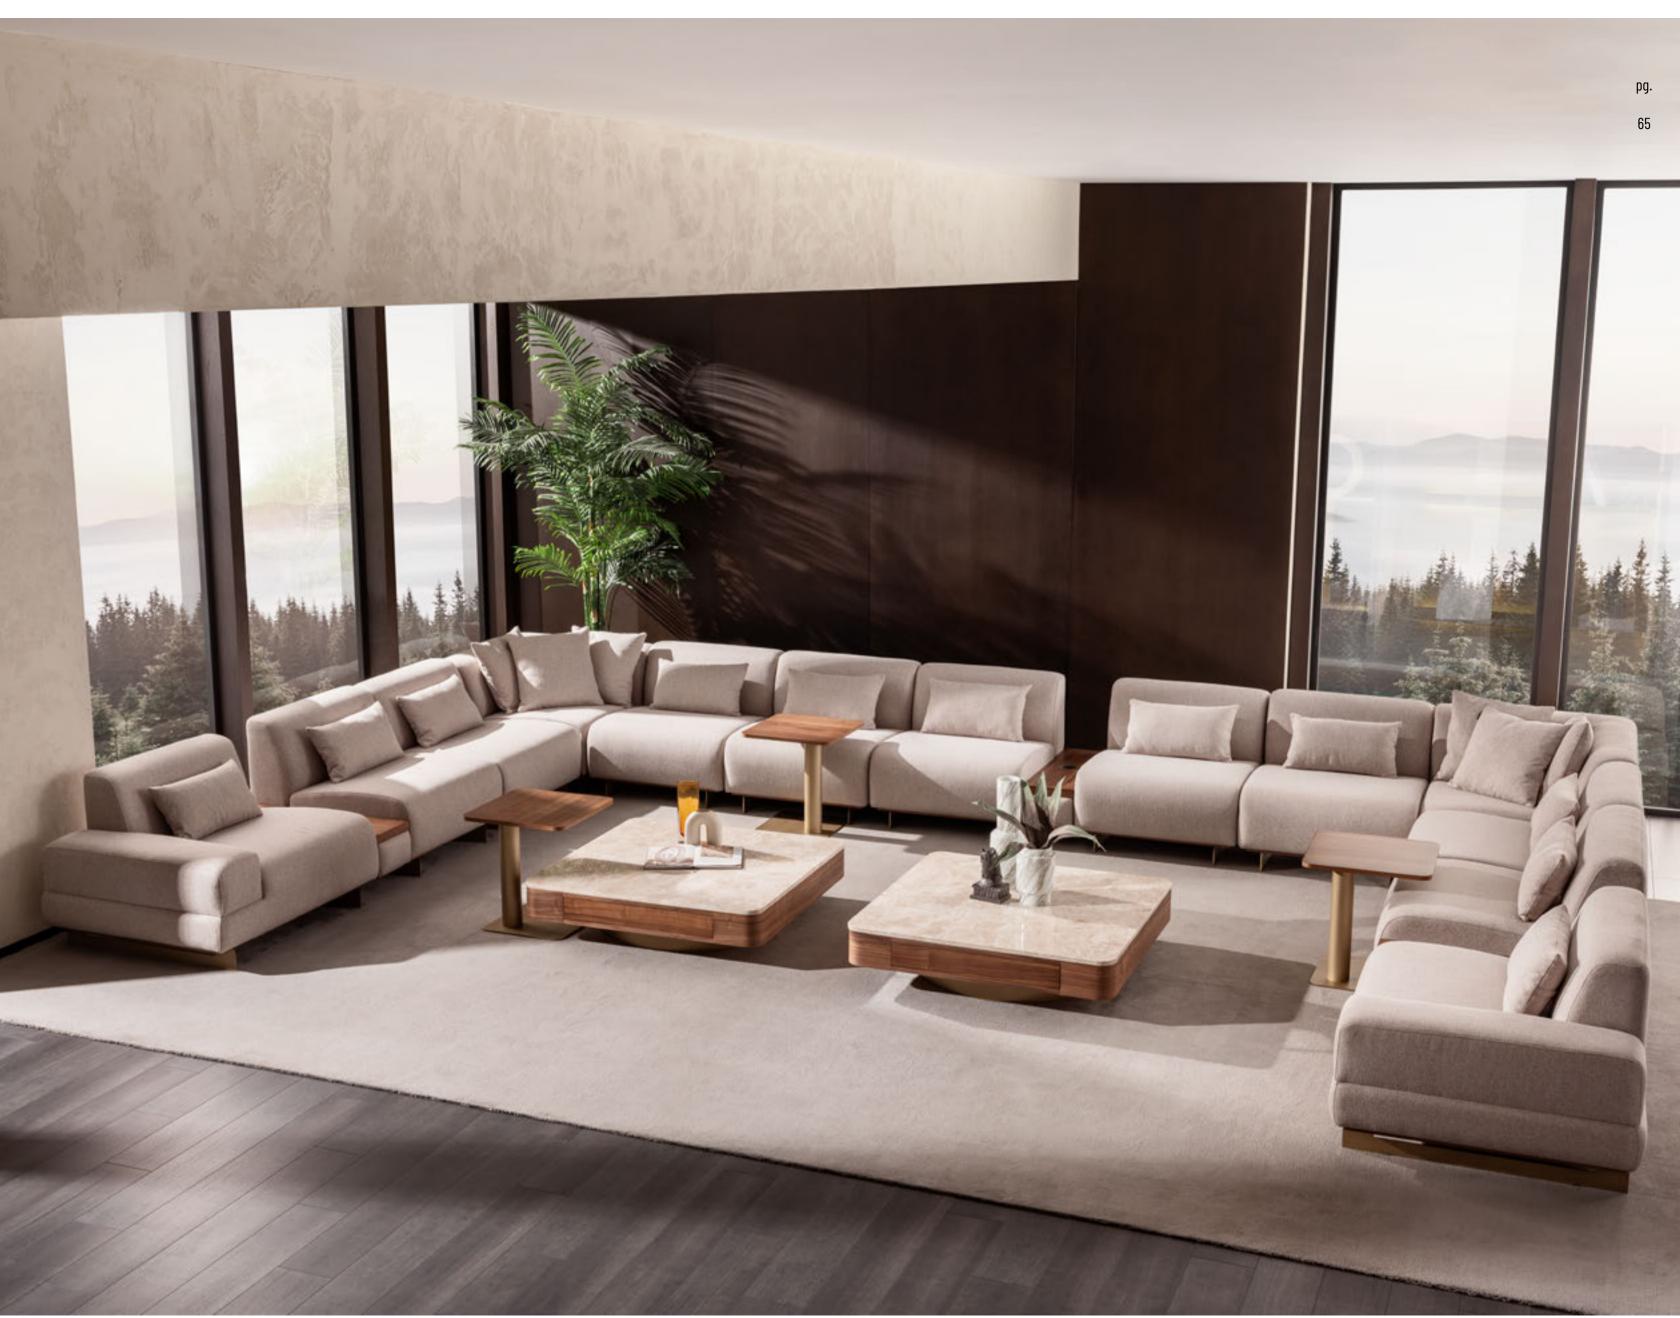

#### WAGON COLLECTION.

Home, a place that fells like a tight hug: Where time stands still for just a moment, where the noise of the outside world is blocked out and and where you can breathe it all out after being tense all day. From the moment you enter the door, you are safe and you are warm.

 ${f g}.$ 

58

g: 246 d: 50 y: 76 cm

pg.

WAGON.
FREEDOM
OF MODERN
STYLE

Simplification, the trend topic of recent years, is so important that the energy emitted by simplification will affect our decoration in all our living spaces. In order to understand the essence of life, we explore beyond the crowded and noisy world in our living spaces. We use wood in the simplest way, keeping naturalness in the foreground. Son yılların trend konusu sadeleşmek, sadeleşmenin yaydığı enerji tüm yaşam alanımızda dekore etmemizi etkileyecek düzeyde önemlidir. Yaşamın özünü anlamak için kalabalık ve gürültülü dünyanın ötesini yaşam alanlarımızda keşfediyoruz. Ahşabı en sade şekilde kullanıyor, doğallığı ön planda tutuyoruz.